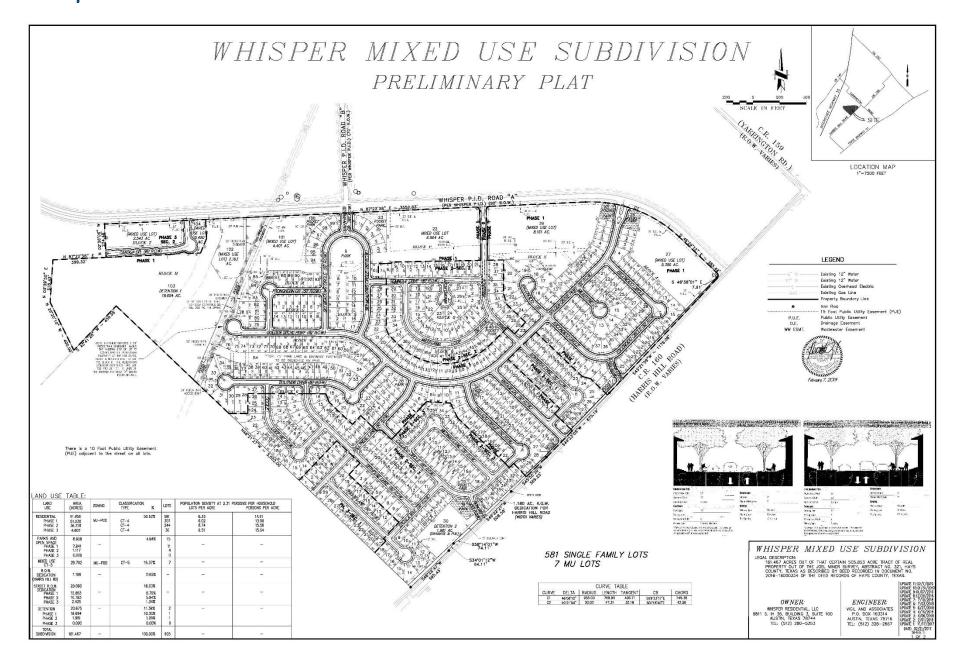

## PC-16-52\_02 Whisper Mixed Use Subdivision

Consider a request by Vigil & Associates, on behalf of Whisper Residential, LLC, for approval of a Preliminary Plat for approximately 181.467 acres, more or less, out of the Joel Miner Survey, Abstract No. 321, located east of IH-35 and west of Harris Hill Road. (A. Brake)

### **Location and History**:

- +/- 181.467 acres
- Located east of IH-35 and west of Harris Hill Road
- Proposed to be a mix of commercial and singlefamily residential lots

Parcel

**City Limit** 

This product is for informational purposes and may not have been prepared for or be suitable for legal, engineering, or surveying purposes. It does not represent an on-the-ground survey and represents only the approximate relative location of property boundaries. Map Date: 2/15/2019 **SANJJ**ARC⊙S