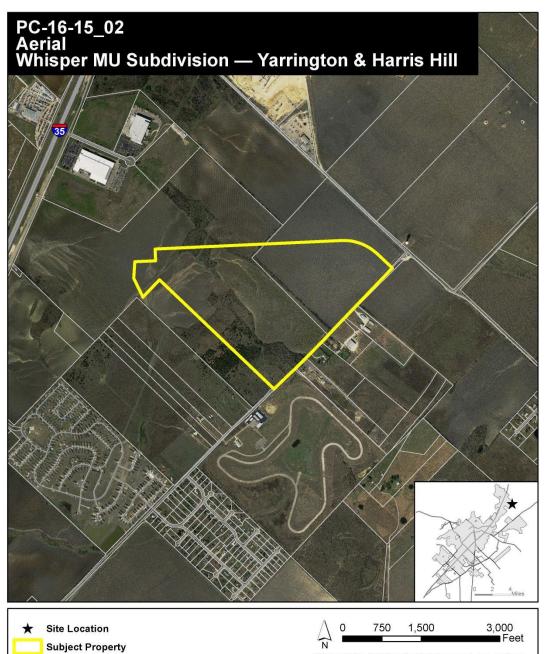

## PC-16-52\_02 Whisper Mixed Use Subdivision

Consider a request by Vigil & Associates, on behalf of Whisper Residential, LLC, for approval of a Preliminary Plat for approximately 181.467 acres, more or less, out of the Joel Miner Survey, Abstract No. 321, located east of IH-35 and west of Harris Hill Road. (A. Brake)

### **Location and History**:

- +/- 181.467 acres
- Located east of IH-35 and west of Harris Hill Road
- Proposed to be a mix of commercial and singlefamily residential lots

Parcel

**City Limit** 

This product is for informational purposes and may not have been prepared for or be suitable for legal, engineering, or surveying purposes. It does not represent an on-the-ground survey and represents only the approximate relative location of property boundaries. Map Date: 2/15/2019 **SANJJ**ARC⊙S