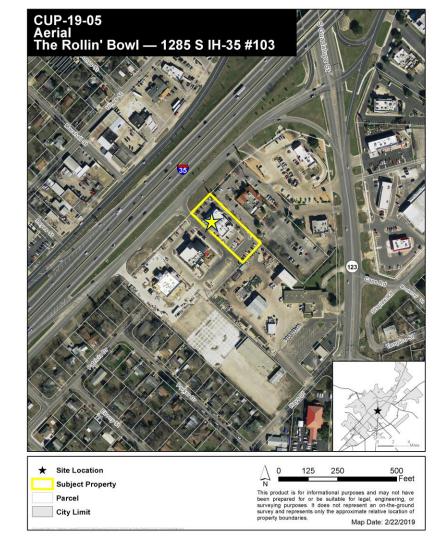

#### Location:

- Property is located near the intersection of IH-35 and Hwy 123.
- Located within a High Intensity Zone as designated on the Preferred Scenario Map.