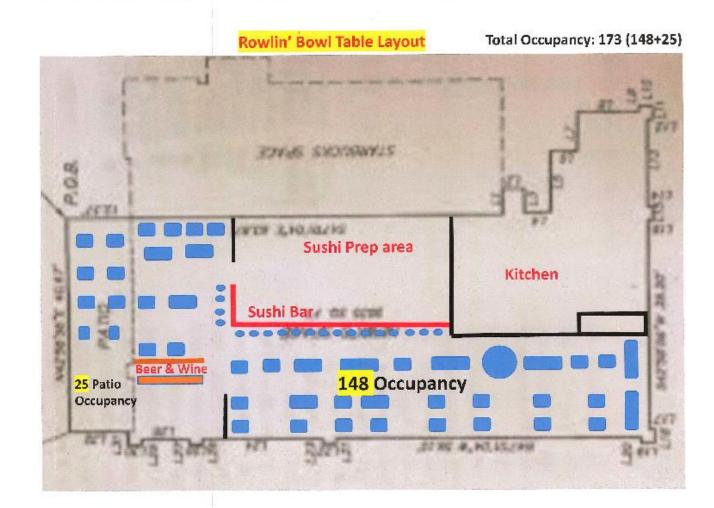

# SANNAPCOS Context & History:

- 4,100 square feet restaurant
- Hours
  - Mon Thurs11 a.m. to 10 p.m.
  - Friday 11 a.m. to 11 p.m.
  - Saturday 12 p.m. to 11 p.m.
  - Sunday 12 p.m. to 9 p.m.
- Seating:
  - 148 Indoor
  - 25 Outdoor