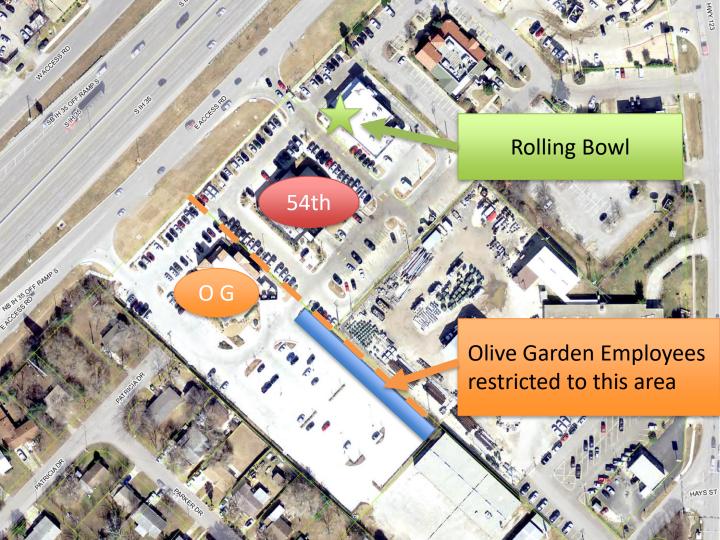

#### **Recommendations:**

Staff provides this request to the Commission for your consideration and recommends **approval** of the Conditional Use Permit with the following conditions:

- The permit shall be valid for one (1) year, provided standards are met.
- Employees may not park on the Olive Garden lot.
- The permit shall be effective upon issuance of the Certificate of Occupancy.
- The permit shall be posted in the same area and manner as the Certificate of Occupancy.