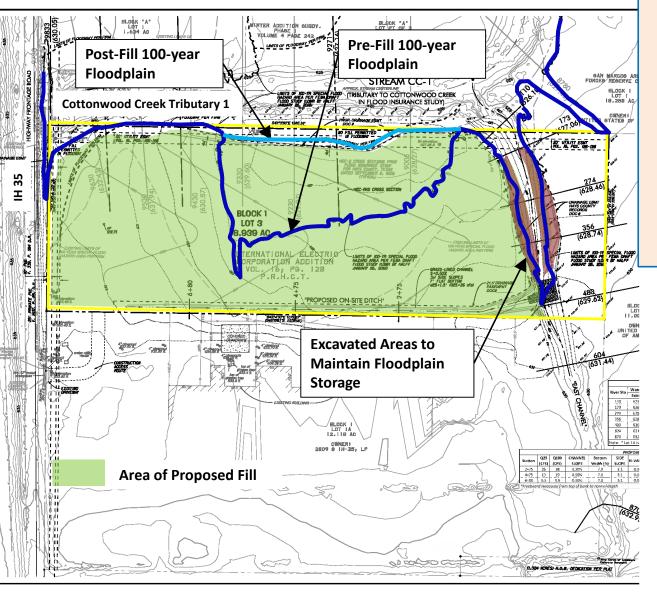

## **International Electric Corporation Addition Qualified Watershed Protection Plan Phase 2 (2016-20468)**

- CRITERIA FOR APPROVAL- Based Previous Code
  - Does it meet requirements of Ch. 5
    Environmental Regs? Yes
  - Have adverse impacts been mitigated related to water quality? – Yes
    - Site will be required to remove 70% of the increased TSS when developed
  - Have adverse impacts been mitigated related to floodplain? – Yes
    - Project meets Flood Damage Prev. Ord.
    - 1D Hydraulic Modeling shows no-rise in floodplain
    - Floodplain displacement by fill is replaced by additional site excavation

## **Recommendation:**

Staff has reviewed the request and determined the development meets the requirements of the Code Environmental Regulations, adequately mitigates for adverse impacts to the Water Quality Zone and meets the requirements of the Flood Damage Prevention Ordinance and recommends <u>approval</u> of 2016-20468 Qualified Watershed Protection Plan Phase 2.