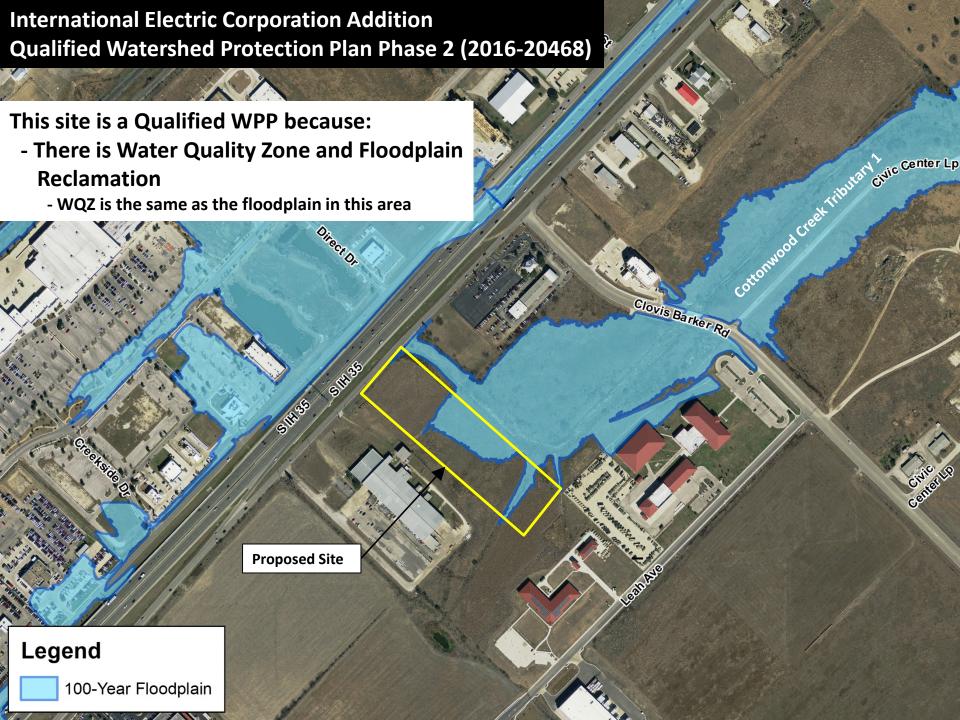

## 2016-20468 (2805 N. IH 35)

Hold a public hearing and consider a request by San Marcos IH 35, LLC for approval of a Qualified Watershed Protection Plan Phase 2 for Lot 3, Block 1 of the International Electric Corporation Addition consisting of 8.941 acres located at 2805 N. IH 35. (G. Schwarz)

## **International Electric Corporation Addition Qualified Watershed Protection Plan Phase 2 (2016-20468)**

- CRITERIA FOR APPROVAL- Based Previous Code
  - Does it meet requirements of Ch. 5
    Environmental Regs? Yes
  - Have adverse impacts been mitigated related to water quality? – Yes
    - Site will be required to remove 70% of the increased TSS when developed
  - Have adverse impacts been mitigated related to floodplain? – Yes
    - Project meets Flood Damage Prev. Ord.
    - 1D Hydraulic Modeling shows no-rise in floodplain
    - Floodplain displacement by fill is replaced by additional site excavation