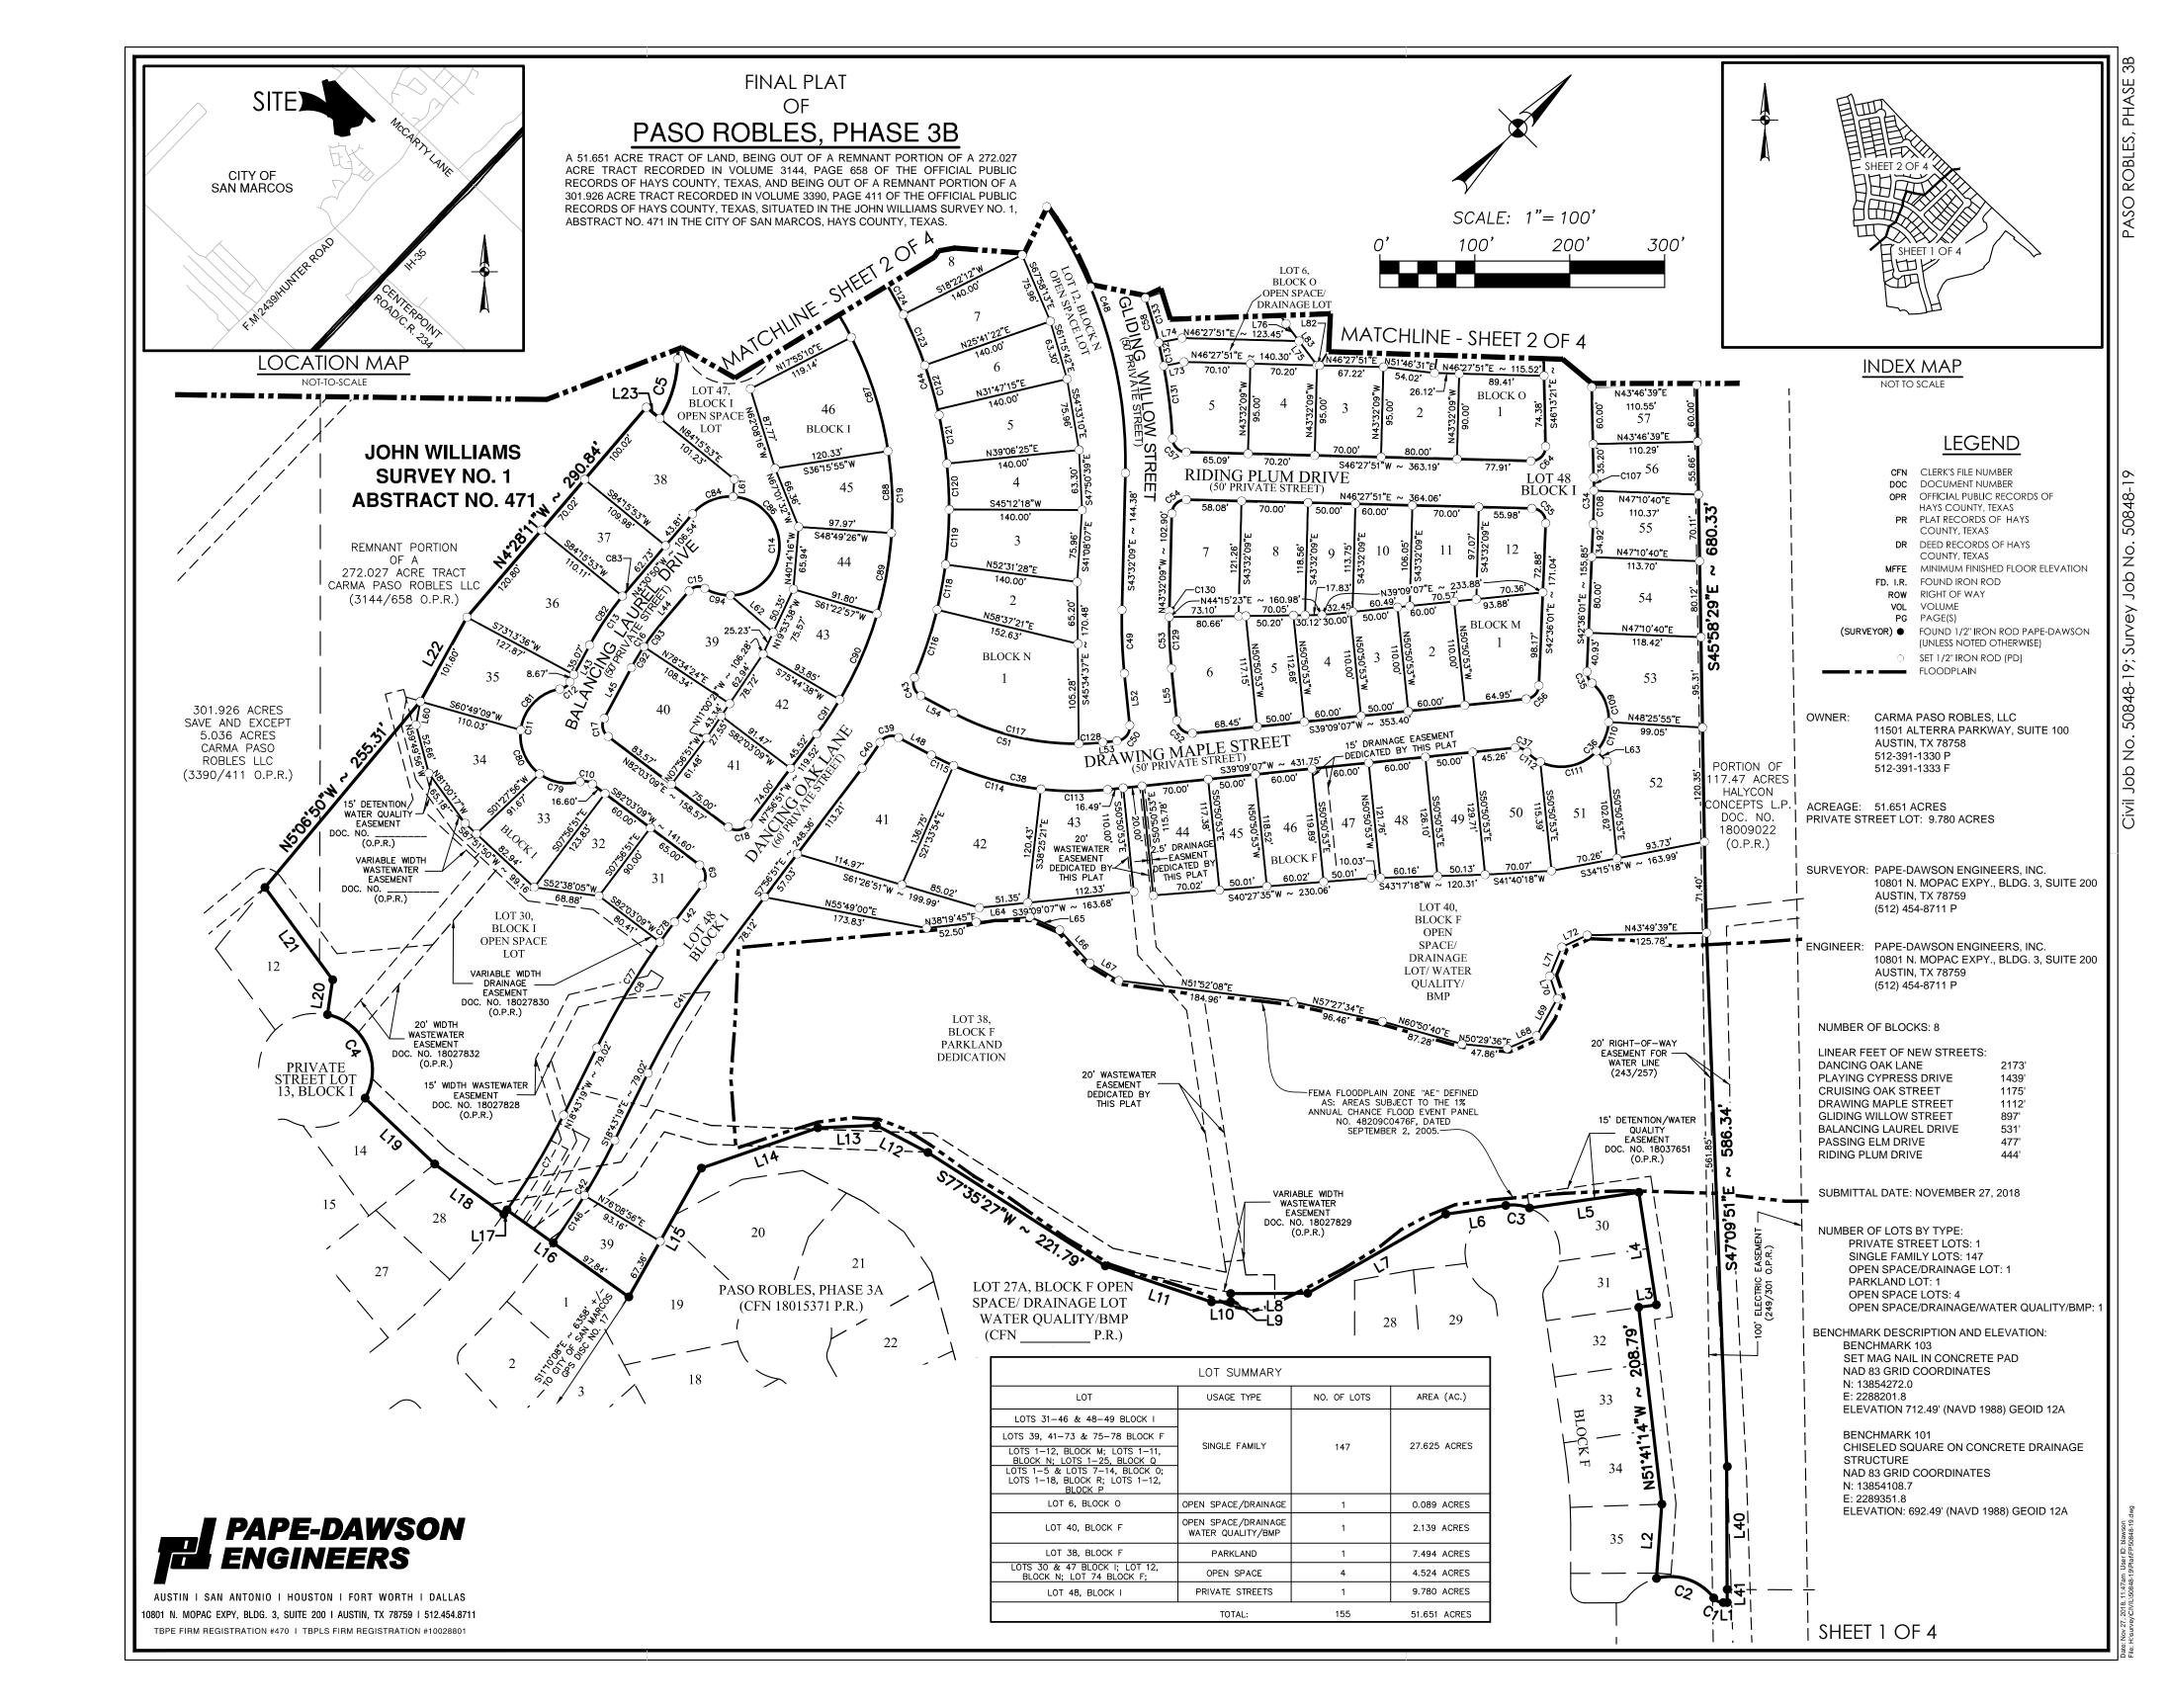

#### LOCATION MAP

#### NOT-TO-SCALE

LEGEND

CFN CLERK'S FILE NUMBER

DOC DOCUMENT NUMBER OPR OFFICIAL PUBLIC RECORDS OF HAYS COUNTY, TEXAS

PR PLAT RECORDS OF HAYS COUNTY, TEXAS DR DEED RECORDS OF HAYS

COUNTY, TEXAS MFFE MINIMUM FINISHED FLOOR ELEVATION

FD. I.R. FOUND IRON ROD ROW RIGHT OF WAY

VOL VOLUME

(SURVEYOR) ● FOUND 1/2" IRON ROD PAPE-DAWSON (UNLESS NOTED OTHERWISE)

SET 1/2" IRON ROD (PD) FLOODPLAIN

|       |                | BLOCK F      |                                            |
|-------|----------------|--------------|--------------------------------------------|
| LOT # | AREA (SQ. FT.) | AREA ACREAGE | USAGE TYPE                                 |
| 38    | 326,427        | 7.494 AC.    | PARKLAND                                   |
| 39    | 6,040          | 0.139 AC.    | SINGLE FAMILY                              |
| 40    | 93,170         | 2.139 AC.    | OPEN SPACE/DRAINAGE,<br>WATER QUALITY/ BMP |
| 41    | 13,815         | 0.317 AC.    | SINGLE FAMILY                              |
| 42    | 15,112         | 0.347 AC.    | SINGLE FAMILY                              |
| 43    | 11,207         | 0.257 AC.    | SINGLE FAMILY                              |
| 44    | 8,161          | 0.187 AC.    | SINGLE FAMILY                              |
| 45    | 5,898          | 0.135 AC.    | SINGLE FAMILY                              |
| 46    | 7,152          | 0.164 AC.    | SINGLE FAMILY                              |
| 47    | 7,237          | 0.166 AC.    | SINGLE FAMILY                              |
| 48    | 7,436          | 0.171 AC.    | SINGLE FAMILY                              |
| 49    | 6,395          | 0.147 AC.    | SINGLE FAMILY                              |
| 50    | 9,008          | 0.207 AC.    | SINGLE FAMILY                              |
| 51    | 7,605          | 0.175 AC.    | SINGLE FAMILY                              |
| 52    | 13,118         | 0.301 AC.    | SINGLE FAMILY                              |
| 53    | 10,578         | 0.243 AC.    | SINGLE FAMILY                              |
| 54    | 9,285          | 0.213 AC.    | SINGLE FAMILY                              |
| 55    | 7,824          | 0.180 AC.    | SINGLE FAMILY                              |
| 56    | 5,772          | 0.133 AC.    | SINGLE FAMILY                              |
| 57    | 6,625          | 0.152 AC.    | SINGLE FAMILY                              |
| 58    | 5,533          | 0.127 AC.    | SINGLE FAMILY                              |
| 59    | 6,654          | 0.153 AC.    | SINGLE FAMILY                              |
| 60    | 5,555          | 0.128 AC.    | SINGLE FAMILY                              |
| 61    | 6,669          | 0.153 AC.    | SINGLE FAMILY                              |
| 62    | 5,560          | 0.128 AC.    | SINGLE FAMILY                              |
| 63    | 6,675          | 0.153 AC.    | SINGLE FAMILY                              |
| 64    | 5,565          | 0.128 AC.    | SINGLE FAMILY                              |
| 65    | 7,795          | 0.179 AC.    | SINGLE FAMILY                              |
| 66    | 7,750          | 0.178 AC.    | SINGLE FAMILY                              |
| 67    | 7,788          | 0.179 AC.    | SINGLE FAMILY                              |
| 68    | 14,899         | 0.342 AC.    | SINGLE FAMILY                              |
| 69    | 8,898          | 0.204 AC.    | SINGLE FAMILY                              |
| 70    | 9,896          | 0.227 AC.    | SINGLE FAMILY                              |
| 71    | 6,161          | 0.141 AC.    | SINGLE FAMILY                              |
| 72    | 6,600          | 0.152 AC.    | SINGLE FAMILY                              |
| 73    | 5,497          | 0.126 AC.    | SINGLE FAMILY                              |
| 74    | 19,341         | 0.444 AC.    | OPEN SPACE                                 |
| 75    | 8,270          | 0.190 AC.    | SINGLE FAMILY                              |
| 76    | 7,319          | 0.168 AC.    | SINGLE FAMILY                              |
| 77    | 7,080          | 0.163 AC.    | SINGLE FAMILY                              |
|       | l              |              | <del> </del>                               |

#### FINAL PLAT

OF

### PASO ROBLES, PHASE 3B

A 51.651 ACRE TRACT OF LAND, BEING OUT OF A REMNANT PORTION OF A 272.027 ACRE TRACT RECORDED IN VOLUME 3144, PAGE 658 OF THE OFFICIAL PUBLIC RECORDS OF HAYS COUNTY, TEXAS, AND BEING OUT OF A REMNANT PORTION OF A 301.926 ACRE TRACT RECORDED IN VOLUME 3390, PAGE 411 OF THE OFFICIAL PUBLIC RECORDS OF HAYS COUNTY, TEXAS, SITUATED IN THE JOHN WILLIAMS SURVEY NO. 1, ABSTRACT NO. 471 IN THE CITY OF SAN MARCOS, HAYS COUNTY, TEXAS.

|       | BLOCK M        |              |               |  |  |  |  |  |
|-------|----------------|--------------|---------------|--|--|--|--|--|
| LOT # | AREA (SQ. FT.) | AREA ACREAGE | USAGE TYPE    |  |  |  |  |  |
| 1     | 9,415          | 0.216 AC.    | SINGLE FAMILY |  |  |  |  |  |
| 2     | 6,600          | 0.152 AC.    | SINGLE FAMILY |  |  |  |  |  |
| 3     | 5,500          | 0.126 AC.    | SINGLE FAMILY |  |  |  |  |  |
| 4     | 6,640          | 0.152 AC.    | SINGLE FAMILY |  |  |  |  |  |
| 5     | 5,746          | 0.132 AC.    | SINGLE FAMILY |  |  |  |  |  |
| 6     | 9,982          | 0.229 AC.    | SINGLE FAMILY |  |  |  |  |  |
| 7     | 8,917          | 0.205 AC.    | SINGLE FAMILY |  |  |  |  |  |
| 8     | 8,394          | 0.193 AC.    | SINGLE FAMILY |  |  |  |  |  |
| 9     | 5,834          | 0.134 AC.    | SINGLE FAMILY |  |  |  |  |  |
| 10    | 6,594          | 0.151 AC.    | SINGLE FAMILY |  |  |  |  |  |
| 11    | 7,109          | 0.163 AC.    | SINGLE FAMILY |  |  |  |  |  |
| 12    | 6,475          | 0.149 AC.    | SINGLE FAMILY |  |  |  |  |  |

|       | BLOCK N        |              |               |  |  |  |
|-------|----------------|--------------|---------------|--|--|--|
| LOT # | AREA (SQ. FT.) | AREA ACREAGE | USAGE TYPE    |  |  |  |
| 1     | 17,636         | 0.405 AC.    | SINGLE FAMILY |  |  |  |
| 2     | 8,186          | 0.188 AC.    | SINGLE FAMILY |  |  |  |
| 3     | 9,328          | 0.214 AC.    | SINGLE FAMILY |  |  |  |
| 4     | 7,787          | 0.179 AC.    | SINGLE FAMILY |  |  |  |
| 5     | 9,328          | 0.214 AC.    | SINGLE FAMILY |  |  |  |
| 6     | 7,787          | 0.179 AC.    | SINGLE FAMILY |  |  |  |
| 7     | 9,328          | 0.214 AC.    | SINGLE FAMILY |  |  |  |
| 8     | 7,787          | 0.179 AC.    | SINGLE FAMILY |  |  |  |
| 9     | 9,328          | 0.214 AC.    | SINGLE FAMILY |  |  |  |
| 10    | 8,051          | 0.185 AC.    | SINGLE FAMILY |  |  |  |
| 11    | 13,317         | 0.306 AC.    | SINGLE FAMILY |  |  |  |
| 12    | 39,519         | 0.907 AC.    | OPEN SPACE    |  |  |  |

BLOCK I

2.389 AC.

0.164 AC.

0.147 AC.

0.185 AC.

0.239 AC.

0.231 AC.

0.291 AC.

0.177 AC.

0.264 AC.

0.216 AC.

0.241 AC.

0.183 AC.

0.180 AC.

0.168 AC.

0.189 AC.

0.300 AC.

0.784 AC.

0.207 AC.

0.233 AC.

20' WIDTH WASTEWATER -EASEMENT

USAGE TYPE

OPEN SPACE

SINGLE FAMILY

SINGLE FAMILY SINGLE FAMILY

SINGLE FAMILY

OPEN SPACE

SINGLE FAMILY

SINGLE FAMILY

LOT # AREA (SQ. FT.) AREA ACREAGE

104,081

7,155

6,415

8,050

10,418

10,063

12,682

7,701

11,481

9,426

10,493

7,982

8,230

7,308

8,230

13,055

9,021

10,148

32

33

34

35 36

37

38

39

40

42

43

45

49

|       | BLOCK O        |              |                         |  |  |  |  |
|-------|----------------|--------------|-------------------------|--|--|--|--|
| LOT # | AREA (SQ. FT.) | AREA ACREAGE | USAGE TYPE              |  |  |  |  |
| 1     | 8,183          | 0.188 AC.    | SINGLE FAMILY           |  |  |  |  |
| 2     | 7,335          | 0.168 AC.    | SINGLE FAMILY           |  |  |  |  |
| 3     | 6,650          | 0.153 AC.    | SINGLE FAMILY           |  |  |  |  |
| 4     | 6,669          | 0.153 AC.    | SINGLE FAMILY           |  |  |  |  |
| 5     | 7,912          | 0.182 AC.    | SINGLE FAMILY           |  |  |  |  |
| 6     | 3,876          | 0.089 AC.    | OPEN SPACE/<br>DRAINAGE |  |  |  |  |
| 7     | 8,487          | 0.195 AC.    | SINGLE FAMILY           |  |  |  |  |
| 8     | 5,891          | 0.135 AC.    | SINGLE FAMILY           |  |  |  |  |
| 9     | 11,181         | 0.257 AC.    | SINGLE FAMILY           |  |  |  |  |
| 10    | 11,602         | 0.266 AC.    | SINGLE FAMILY           |  |  |  |  |
| 11    | 7,678          | 0.176 AC.    | SINGLE FAMILY           |  |  |  |  |
| 12    | 11,230         | 0.258 AC.    | SINGLE FAMILY           |  |  |  |  |
| 13    | 10,385         | 0.238 AC.    | SINGLE FAMILY           |  |  |  |  |
| 14    | 10,028         | 0.230 AC.    | SINGLE FAMILY           |  |  |  |  |

| BLOCK P |                |              |               |  |  |  |
|---------|----------------|--------------|---------------|--|--|--|
| LOT #   | AREA (SQ. FT.) | AREA ACREAGE | USAGE TYPE    |  |  |  |
| 1       | 7,728          | 0.177 AC.    | SINGLE FAMILY |  |  |  |
| 2       | 10,928         | 0.251 AC.    | SINGLE FAMILY |  |  |  |
| 3       | 8,593          | 0.197 AC.    | SINGLE FAMILY |  |  |  |
| 4       | 11,038         | 0.253 AC.    | SINGLE FAMILY |  |  |  |
| 5       | 8,844          | 0.203 AC.    | SINGLE FAMILY |  |  |  |
| 6       | 6,600          | 0.152 AC.    | SINGLE FAMILY |  |  |  |
| 7       | 6,368          | 0.146 AC.    | SINGLE FAMILY |  |  |  |
| 8       | 8,701          | 0.200 AC.    | SINGLE FAMILY |  |  |  |
| 9       | 5,500          | 0.126 AC.    | SINGLE FAMILY |  |  |  |
| 10      | 6,600          | 0.152 AC.    | SINGLE FAMILY |  |  |  |
| 11      | 5,500          | 0.126 AC.    | SINGLE FAMILY |  |  |  |
| 12      | 6,600          | 0.152 AC.    | SINGLE FAMILY |  |  |  |