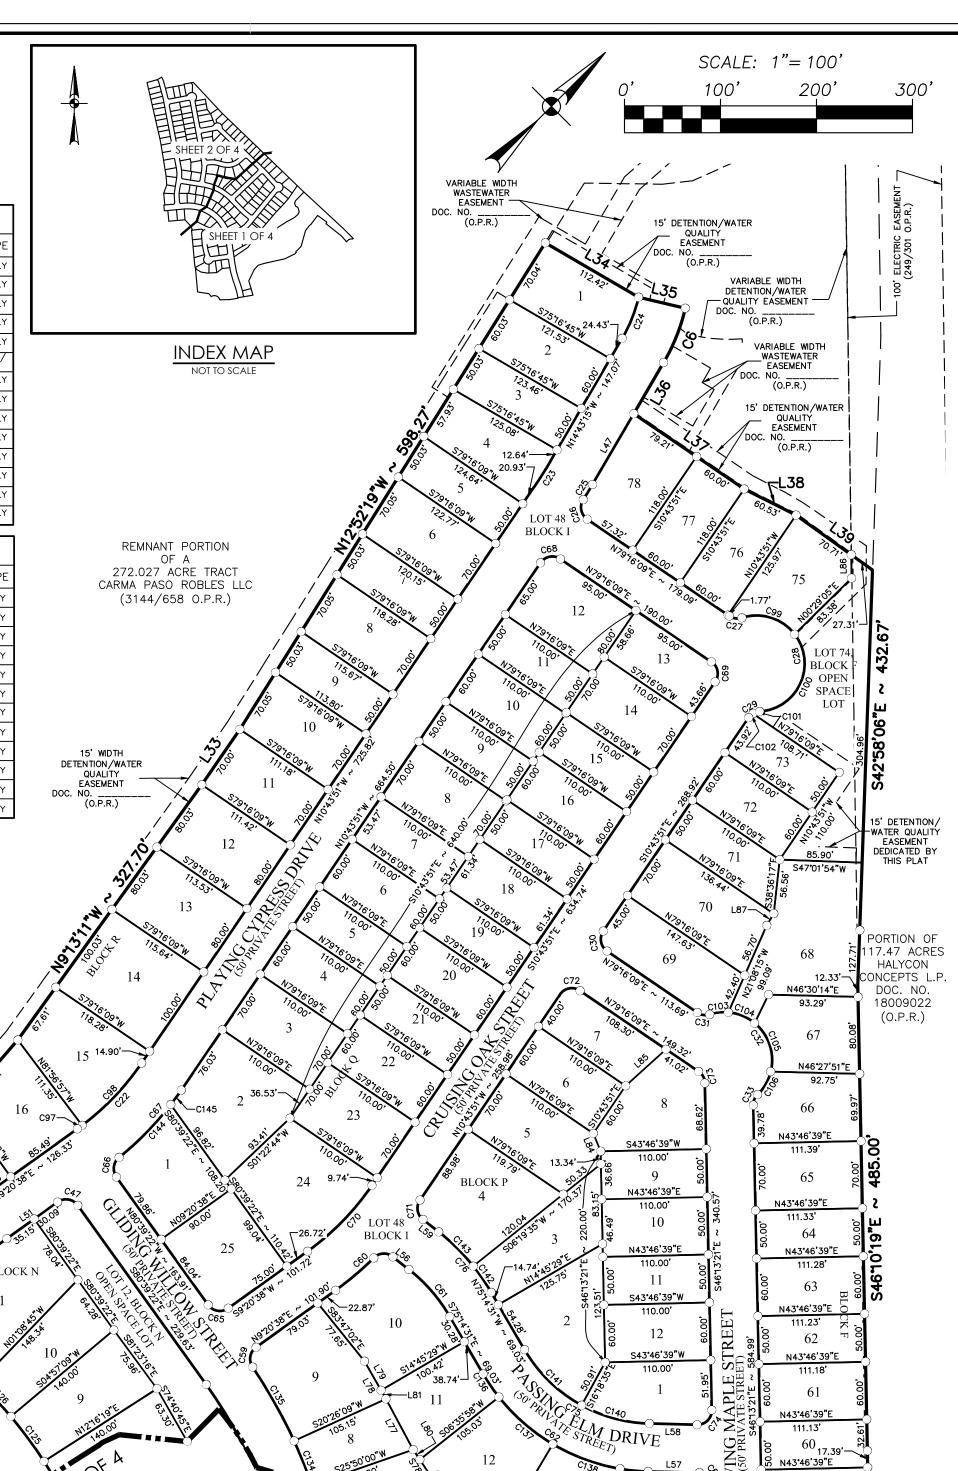

FD. I.R. FOUND IRON ROD ROW RIGHT OF WAY

VOL VOLUME

(SURVEYOR) ● FOUND 1/2" IRON ROD PAPE-DAWSON (UNLESS NOTED OTHERWISE)

SET 1/2" IRON ROD (PD) FLOODPLAIN

|       |                | BLOCK F      |                                            |
|-------|----------------|--------------|--------------------------------------------|
| LOT # | AREA (SQ. FT.) | AREA ACREAGE | USAGE TYPE                                 |
| 38    | 326,427        | 7.494 AC.    | PARKLAND                                   |
| 39    | 6,040          | 0.139 AC.    | SINGLE FAMILY                              |
| 40    | 93,170         | 2.139 AC.    | OPEN SPACE/DRAINAGE,<br>WATER QUALITY/ BMP |
| 41    | 13,815         | 0.317 AC.    | SINGLE FAMILY                              |
| 42    | 15,112         | 0.347 AC.    | SINGLE FAMILY                              |
| 43    | 11,207         | 0.257 AC.    | SINGLE FAMILY                              |
| 44    | 8,161          | 0.187 AC.    | SINGLE FAMILY                              |
| 45    | 5,898          | 0.135 AC.    | SINGLE FAMILY                              |
| 46    | 7,152          | 0.164 AC.    | SINGLE FAMILY                              |
| 47    | 7,237          | 0.166 AC.    | SINGLE FAMILY                              |
| 48    | 7,436          | 0.171 AC.    | SINGLE FAMILY                              |
| 49    | 6,395          | 0.147 AC.    | SINGLE FAMILY                              |
| 50    | 9,008          | 0.207 AC.    | SINGLE FAMILY                              |
| 51    | 7,605          | 0.175 AC.    | SINGLE FAMILY                              |
| 52    | 13,118         | 0.301 AC.    | SINGLE FAMILY                              |
| 53    | 10,578         | 0.243 AC.    | SINGLE FAMILY                              |
| 54    | 9,285          | 0.213 AC.    | SINGLE FAMILY                              |
| 55    | 7,824          | 0.180 AC.    | SINGLE FAMILY                              |
| 56    | 5,772          | 0.133 AC.    | SINGLE FAMILY                              |
| 57    | 6,625          | 0.152 AC.    | SINGLE FAMILY                              |
| 58    | 5,533          | 0.127 AC.    | SINGLE FAMILY                              |
| 59    | 6,654          | 0.153 AC.    | SINGLE FAMILY                              |
| 60    | 5,555          | 0.128 AC.    | SINGLE FAMILY                              |
| 61    | 6,669          | 0.153 AC.    | SINGLE FAMILY                              |
| 62    | 5,560          | 0.128 AC.    | SINGLE FAMILY                              |
| 63    | 6,675          | 0.153 AC.    | SINGLE FAMILY                              |
| 64    | 5,565          | 0.128 AC.    | SINGLE FAMILY                              |
| 65    | 7,795          | 0.179 AC.    | SINGLE FAMILY                              |
| 66    | 7,750          | 0.178 AC.    | SINGLE FAMILY                              |
| 67    | 7,788          | 0.179 AC.    | SINGLE FAMILY                              |
| 68    | 14,899         | 0.342 AC.    | SINGLE FAMILY                              |
| 69    | 8,898          | 0.204 AC.    | SINGLE FAMILY                              |
| 70    | 9,896          | 0.227 AC.    | SINGLE FAMILY                              |
| 71    | 6,161          | 0.141 AC.    | SINGLE FAMILY                              |
| 72    | 6,600          | 0.152 AC.    | SINGLE FAMILY                              |
| 73    | 5,497          | 0.126 AC.    | SINGLE FAMILY                              |
| 74    | 19,341         | 0.444 AC.    | OPEN SPACE                                 |
| 75    | 8,270          | 0.190 AC.    | SINGLE FAMILY                              |
| 76    | 7,319          | 0.168 AC.    | SINGLE FAMILY                              |
| 77    | 7,080          | 0.163 AC.    | SINGLE FAMILY                              |
|       | l              |              | <del> </del>                               |

|       | BLOCK M        |              |               |  |  |  |  |  |
|-------|----------------|--------------|---------------|--|--|--|--|--|
| LOT # | AREA (SQ. FT.) | AREA ACREAGE | USAGE TYPE    |  |  |  |  |  |
| 1     | 9,415          | 0.216 AC.    | SINGLE FAMILY |  |  |  |  |  |
| 2     | 6,600          | 0.152 AC.    | SINGLE FAMILY |  |  |  |  |  |
| 3     | 5,500          | 0.126 AC.    | SINGLE FAMILY |  |  |  |  |  |
| 4     | 6,640          | 0.152 AC.    | SINGLE FAMILY |  |  |  |  |  |
| 5     | 5,746          | 0.132 AC.    | SINGLE FAMILY |  |  |  |  |  |
| 6     | 9,982          | 0.229 AC.    | SINGLE FAMILY |  |  |  |  |  |
| 7     | 8,917          | 0.205 AC.    | SINGLE FAMILY |  |  |  |  |  |
| 8     | 8,394          | 0.193 AC.    | SINGLE FAMILY |  |  |  |  |  |
| 9     | 5,834          | 0.134 AC.    | SINGLE FAMILY |  |  |  |  |  |
| 10    | 6,594          | 0.151 AC.    | SINGLE FAMILY |  |  |  |  |  |
| 11    | 7,109          | 0.163 AC.    | SINGLE FAMILY |  |  |  |  |  |
| 12    | 6,475          | 0.149 AC.    | SINGLE FAMILY |  |  |  |  |  |

|       | BLOCK N        |              |               |  |  |  |
|-------|----------------|--------------|---------------|--|--|--|
| LOT # | AREA (SQ. FT.) | AREA ACREAGE | USAGE TYPE    |  |  |  |
| 1     | 17,636         | 0.405 AC.    | SINGLE FAMILY |  |  |  |
| 2     | 8,186          | 0.188 AC.    | SINGLE FAMILY |  |  |  |
| 3     | 9,328          | 0.214 AC.    | SINGLE FAMILY |  |  |  |
| 4     | 7,787          | 0.179 AC.    | SINGLE FAMILY |  |  |  |
| 5     | 9,328          | 0.214 AC.    | SINGLE FAMILY |  |  |  |
| 6     | 7,787          | 0.179 AC.    | SINGLE FAMILY |  |  |  |
| 7     | 9,328          | 0.214 AC.    | SINGLE FAMILY |  |  |  |
| 8     | 7,787          | 0.179 AC.    | SINGLE FAMILY |  |  |  |
| 9     | 9,328          | 0.214 AC.    | SINGLE FAMILY |  |  |  |
| 10    | 8,051          | 0.185 AC.    | SINGLE FAMILY |  |  |  |
| 11    | 13,317         | 0.306 AC.    | SINGLE FAMILY |  |  |  |
| 12    | 39,519         | 0.907 AC.    | OPEN SPACE    |  |  |  |

| BLOCK P |                |              |               |  |  |  |
|---------|----------------|--------------|---------------|--|--|--|
| LOT #   | AREA (SQ. FT.) | AREA ACREAGE | USAGE TYPE    |  |  |  |
| 1       | 7,728          | 0.177 AC.    | SINGLE FAMILY |  |  |  |
| 2       | 10,928         | 0.251 AC.    | SINGLE FAMILY |  |  |  |
| 3       | 8,593          | 0.197 AC.    | SINGLE FAMILY |  |  |  |
| 4       | 11,038         | 0.253 AC.    | SINGLE FAMILY |  |  |  |
| 5       | 8,844          | 0.203 AC.    | SINGLE FAMILY |  |  |  |
| 6       | 6,600          | 0.152 AC.    | SINGLE FAMILY |  |  |  |
| 7       | 6,368          | 0.146 AC.    | SINGLE FAMILY |  |  |  |
| 8       | 8,701          | 0.200 AC.    | SINGLE FAMILY |  |  |  |
| 9       | 5,500          | 0.126 AC.    | SINGLE FAMILY |  |  |  |
| 10      | 6,600          | 0.152 AC.    | SINGLE FAMILY |  |  |  |
| 11      | 5,500          | 0.126 AC.    | SINGLE FAMILY |  |  |  |
| 12      | 6,600          | 0.152 AC.    | SINGLE FAMILY |  |  |  |