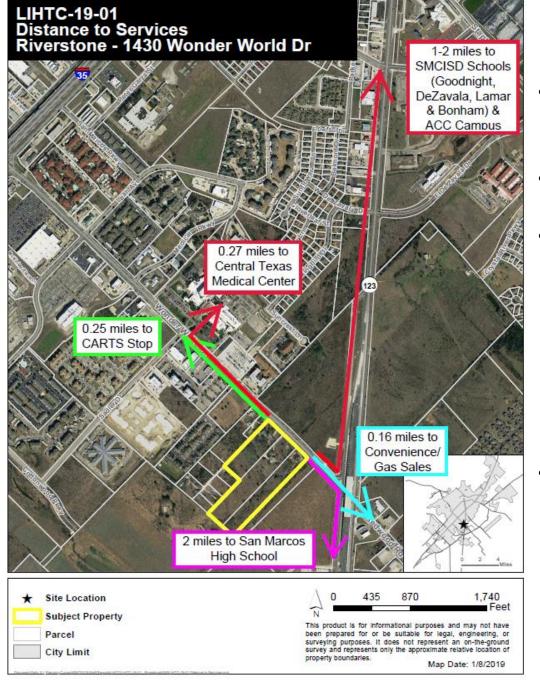

## **Proximity to Services**

- 1/2 mile to the Central Texas Medical Center
- 0.2 miles to nearest convenience store
- 1-2 miles to:
  - Mendez Elementary
  - De Zavala Elementary
  - Lamar Personalized Learning Center
  - San Marcos High School
  - Goodnight Middle School
  - Bonham Pre-Kindergarten School
  - Austin Community College Campus
- Medical District Intensity Zone on the Preferred Scenario Map
  - May include future development of goods and services surrounding property
  - Planned for sidewalk connections and infrastructure