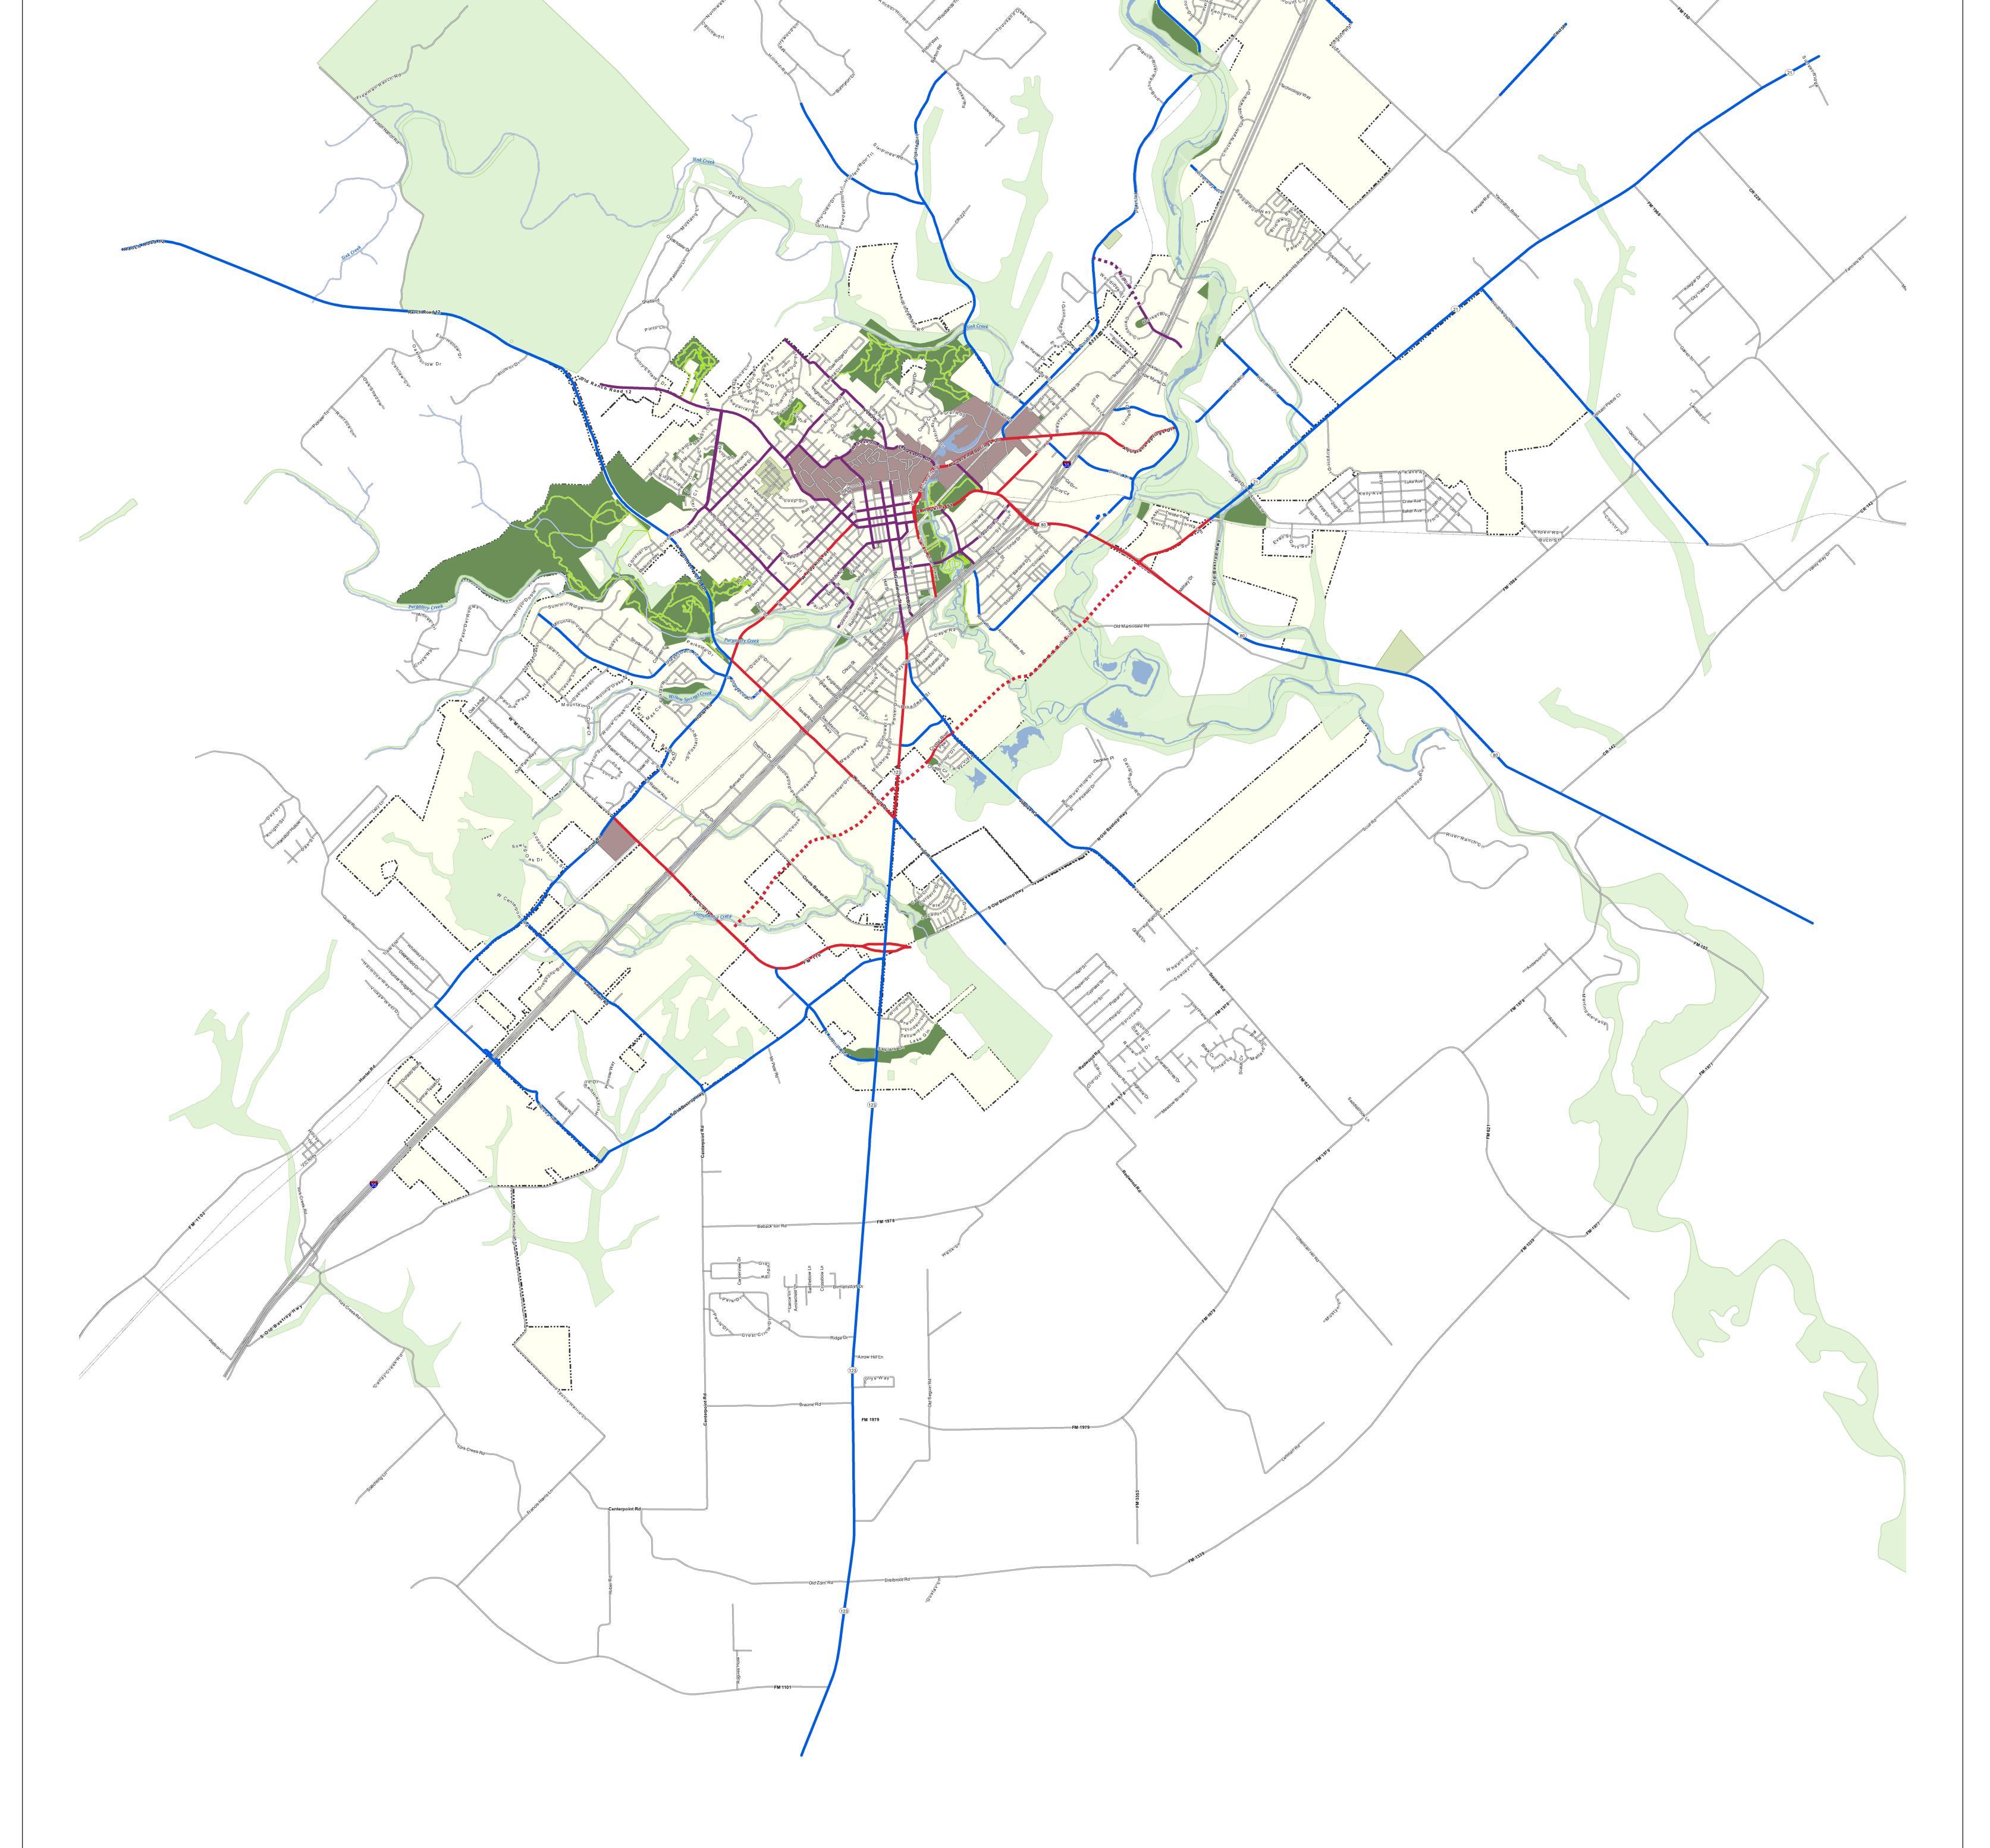

Appendix F: Capital Improvement Projects Map

Roadway alignments shown here are for planning purposes only. Final roadway alignment and right-of-way will be identified during the preliminary engineering phase.