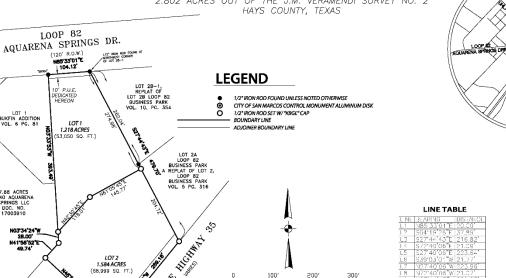

#### AQUARENA SPRINGS SUBDIVISION

2.802 ACRES OUT OF THE J.M. VERAMENDI SURVEY NO. 2

SSX ISSUE DATE: JOB NUMBER: 395-002 08-20-2018 SHEET:

> 1 of 2 SUBMITTAL DATE 08-20-2018

AQUARENA SPRINGS SUBDIVISION CITY OF SAN MARCOS, TEXAS

| AREA TABULATION |            |         |           |
|-----------------|------------|---------|-----------|
|                 | LOT NUMBER | ACREAGE | SF        |
|                 | 1          | 1.218   | 53,050    |
|                 | 2          | 1.584   | 68,999    |
| TOTAL           | 2          | 2.802   | 122049.00 |

### ACCESS EASEMENT DEDICATED HEREON

LOT 1 HOMEPLACE ADDITION VOL. 3 PG. 61 1.584 ACRES

(68,999 SQ. FT.)

Hiteland of the state of the st

20' P.U.E. AND PUBLIC

BRING A 2-808 AGE TRACT OF LINEO DUT OF THE LAW ATERNATIO SUFFEY NO. 2. ASSTRUCT NO. 17, STUATED IN HINY SOLUNTY. TEXAS, AND BERNO BL. OF THAT CERTAIN 2.80H AGET TRACT OF LAND HAVING ERED. OSMETED TO JAY SHEET LAWN HISSPITULY CORPORATION BY DEED FECORD IN VOLUME 3770, PAGE 665 OF THE OFFICIAL PUBLIC RECORDS OF HAYS COUNTY, TEXAS. SAU 2.802 AGED TRACT BERNO WORR PARTICULARLY DESCRIBED BY METERS AND BOUNDS AS FOLLOWS: