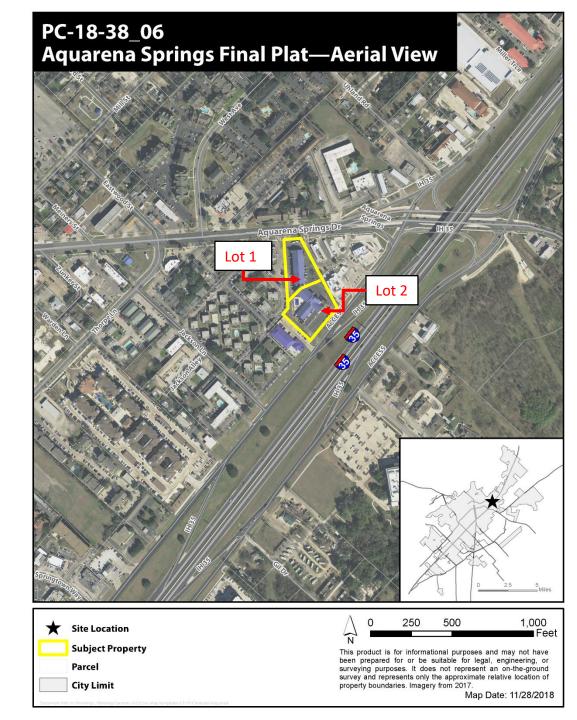

# PC-18-38\_03 (Aquarena Springs Subdivision)

Consider a request by KBGE, on behalf of Jay Shree Laxmi Hospitality Corporation, for approval of a Final Plat for approximately 2.802 acres, more or less, out of the J.M. Veramendi Survey No. 2, Abstract No. 17, located at 1433 North IH 35. (A. Brake)

## Location:

- +/- 2.802 acres
- Zoned General Commercial
- Proposes 2 commercial lots

SITE

VICINITY MAP

JAY DALWADI JAY SHREE LAXMI HOSPITALITY CORPORATION 3033 CHIMNEY ROCK SUITE 305 HOUSTON, TX 77056

SURVEYOR: SYDNEY SMITH XINOS, RPLS NO. 5361 STATE OF TEXAS CIVIL AND ENVIRONMENTAL CONSULTING, INC. 105 W. RIVERSIDE DRIVE STE 110 AUSTIN, TX 78704 (512)439-0400