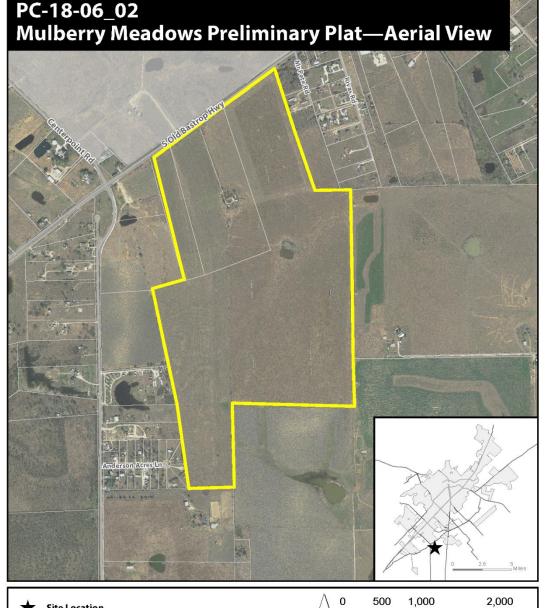

# PC-18-06\_02 (Mulberry Meadows)

Consider a request by Kevin Sawtelle on behalf of Sebastian Stadler for approval of a Preliminary Plat for approximately 205.5 acres, more or less, out of the Rebecca Brown Survey No. 8, and the Charles Henderson Survey No. 55.

#### **Location and History:**

- +/- 205.5 acres
- Located on near the intersection of Old Bastrop Road and Centerpoint Road
- Proposed to be a mix of commercial and residential lots