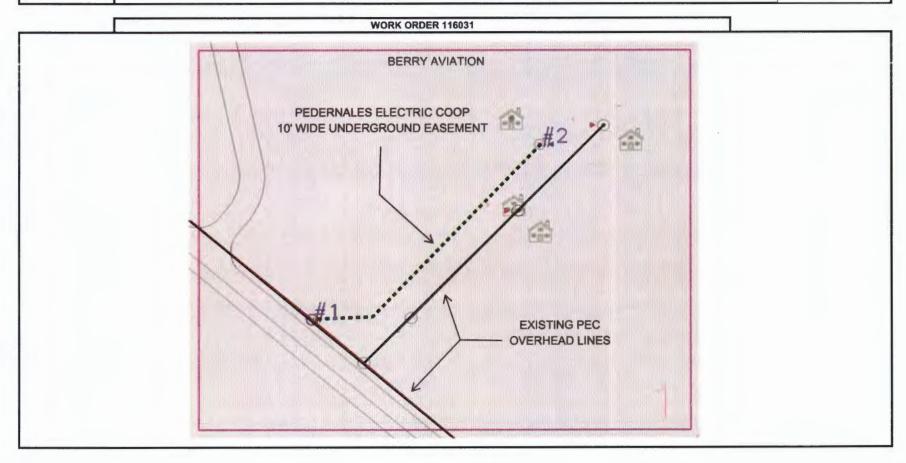

WO: <u>116031</u>

Coor: N9 935 338.01, E3 075 927.95 NAME/DEV: City of San Marcos San Marcos Airport/Camp Gary Berry Aviation

Being a two (2) tracts of land recorded in Volume 313, Page 463 and document #134724 of the Official Public Records of Caldwell County, Texas.

Easement hereby conveyed shall consist of:

• The boundaries of the easement shall be a width of five feet in each direction (perpendicular) from the center line of the completed electric utility facilities, the approximate location of which is indicated by a dashed line in Exhibit "A."

## Pedernales Electric Cooperative EASEMENT EXHIBIT "A"