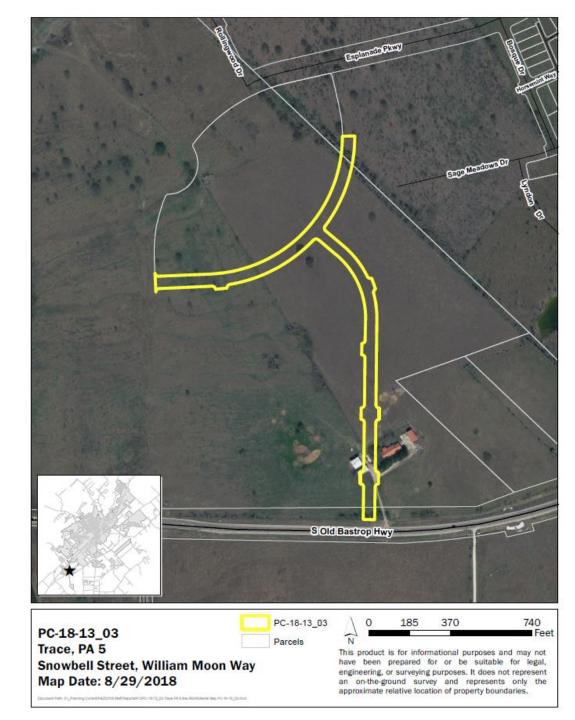

## PC-18-13\_03 (Trace PA 5, Sec B)

Consider a request by Caren Williams-Murch, on behalf of Highpoint Trace LLC, for approval of a Final Plat for approximately 15.35 acres, more or less, out of the William Van Horn Survey No. 18, Abstract No. 464 located at the intersection of Snowbell Street and William Moon Way. (A. Villalobos)

## SAN) Arc⊚s Location:

- +/- 15.35 acres
- Zoned Planned Development District "PDD", with a base zoning of Single-Family "SF-6"
- 2 residential roadways proposed: Snowbell Street, William Moon Way
- Surety for Public Improvements has been fulfilled through the Trace PID