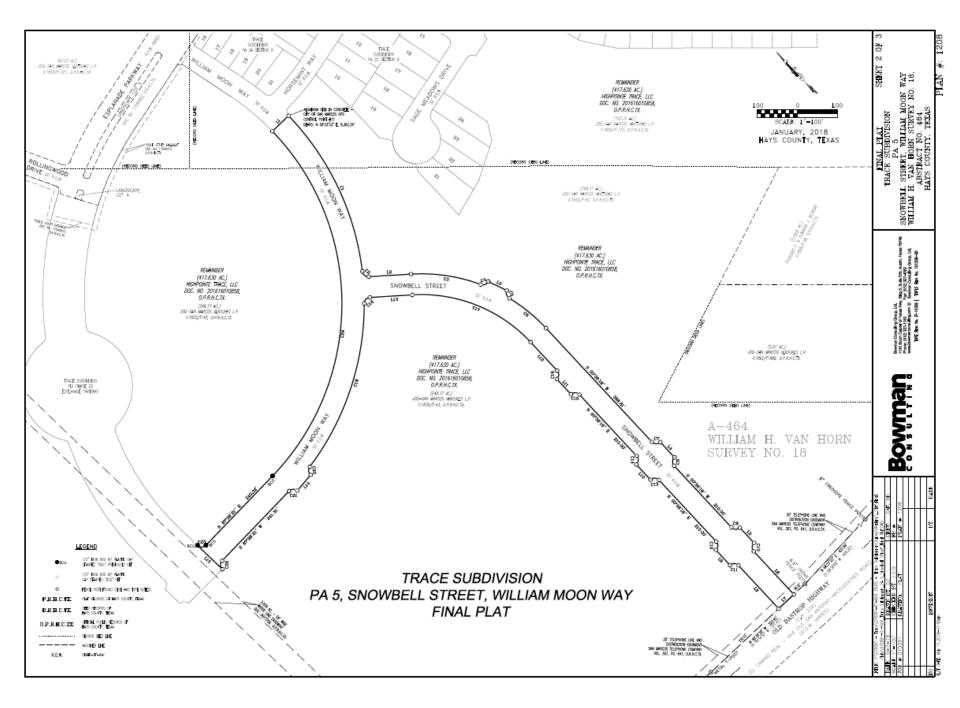

## PC-18-13\_03 (Trace PA 5, Sec B)

Consider a request by Caren Williams-Murch, on behalf of Highpoint Trace LLC, for approval of a Final Plat for approximately 15.35 acres, more or less, out of the William Van Horn Survey No. 18, Abstract No. 464 located at the intersection of Snowbell Street and William Moon Way. (A. Villalobos)

## SAN) Arc⊚s Location:

- +/- 15.35 acres
- Zoned Planned Development District "PDD", with a base zoning of Single-Family "SF-6"
- 2 residential roadways proposed: Snowbell Street, William Moon Way
- Surety for Public Improvements has been fulfilled through the Trace PID