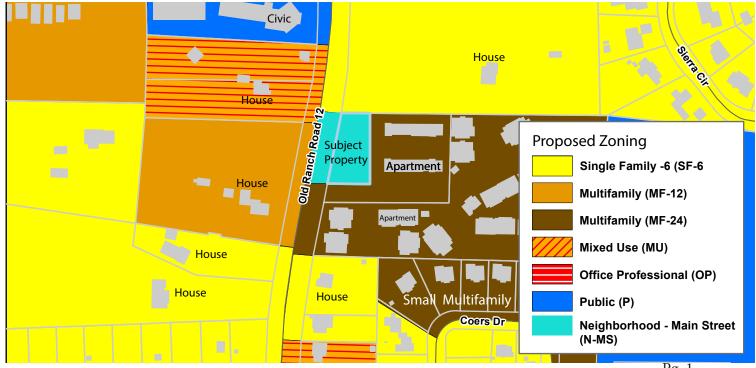

#### **PROPOSED ZONING REGULATIONS**

|                                  | Lot 1                            |
|----------------------------------|----------------------------------|
| Zoning District                  | Neighborhood - Main S            |
|                                  | Neighborhood Shopfroi            |
| Building Type                    |                                  |
| Max. Units                       | 2                                |
| Required Streetscape             | Mixed Use Bectin 33.13 Mixed Use |
| Street Type                      | Existing (no new streets         |
| Transitional Protective Yard     | Type A, B, C, or D requir        |
| Residential Infill Compatibility | N/A                              |
| Parking location                 | Surface Parking: Second          |
| Parkland                         | N/A (no residential use          |
|                                  |                                  |

#### **PROPOSED ZONING**

City of San Marcos Planning and Development Services Department

| Street (N-MS)    |
|------------------|
| ont              |
|                  |
|                  |
|                  |
| required)        |
| ired             |
|                  |
| d or Third Layer |
| es proposed)     |