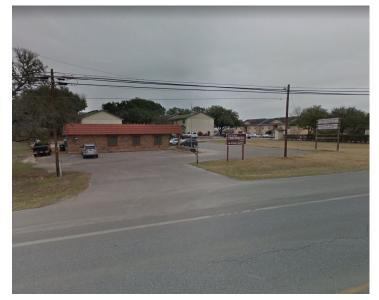

# PROPERTY: 1520 OLD RANCH ROAD 12

### **EXISTING CONDITIONS ANALYSIS**

#### **PROXIMITY TO PARKLAND**



| EXISTING STREETS AND STREETSCAPES |                                                     |  |  |
|-----------------------------------|-----------------------------------------------------|--|--|
|                                   | Old Ranch Road 12                                   |  |  |
| Street Type                       | Avenue (with Center Turn Lane)<br>Existing ROW: 96′ |  |  |
|                                   |                                                     |  |  |

#### **EXISTING ZONING AND BUILDING TYPES**



#### **EXISTING STREETSCAPES**



## **PROPERTY: 1520 OLD RANCH ROAD 12** EXISTING NEIGHBORHOOD REGULATING PLAN

EXISTING NEIGHBORHOOD REGULATII ORDINANCE #: 2018-####

#### **PROPOSED ZONING REGULATIONS**

|                                  | Lot 1                            |
|----------------------------------|----------------------------------|
| Zoning District                  | Neighborhood - Main S            |
|                                  | Neighborhood Shopfroi            |
| Building Type                    |                                  |
| Max. Units                       | 2                                |
| Required Streetscape             | Mixed Use Bectin 33.13 Mixed Use |
| Street Type                      | Existing (no new streets         |
| Transitional Protective Yard     | Type A, B, C