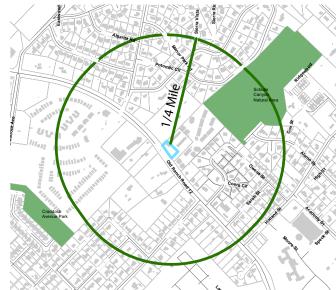

#### **PROXIMITY TO PARKLAND**

| EXISTING STREETS AND STREETSCAPES |                                                     |  |  |
|-----------------------------------|-----------------------------------------------------|--|--|
|                                   | Old Ranch Road 12                                   |  |  |
| Street Type                       | Avenue (with Center Turn Lane)<br>Existing ROW: 96′ |  |  |
|                                   |                                                     |  |  |