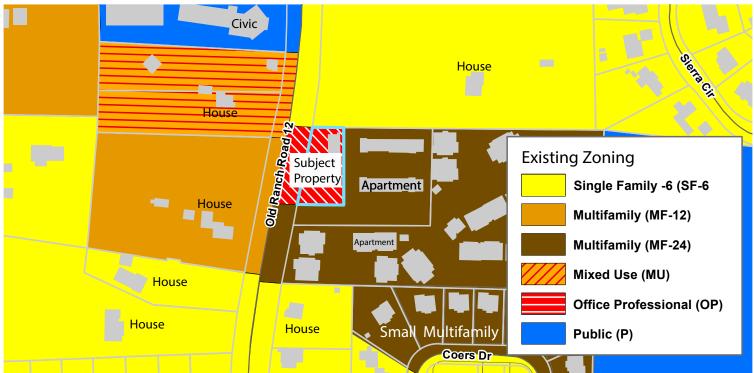

# PROPERTY: 1520 OLD RANCH ROAD 12

### **EXISTING CONDITIONS ANALYSIS**

#### **PROXIMITY TO PARKLAND**



| EXISTING STREETS AND STREETSCAPES |                                                     |  |  |
|-----------------------------------|-----------------------------------------------------|--|--|
|                                   | Old Ranch Road 12                                   |  |  |
| Street Type                       | Avenue (with Center Turn Lane)<br>Existing ROW: 96′ |  |  |
|                                   |                                                     |  |  |

#### **EXISTING ZONING AND BUILDING TYPES**



#### **EXISTING STREETSCAPES**



## **PROPERTY: 1520 OLD RANCH ROAD 12** EXISTING NEIGHBORHOOD REGULATING PLAN

EXISTING NEIGHBORHOOD REGULATII ORDINANCE #: 2018-####

#### **PROPOSED ZONING REGULATIONS**

|                                  | Lot 1                            |
|----------------------------------|----------------------------------|
| Zoning District                  | Neighborhood - Main S            |
|                                  | Neighborhood Shopfroi            |
| Building Type                    |                                  |
| Max. Units                       | 2                                |
| Required Streetscape             | Mixed Use Bectin 33.13 Mixed Use |
| Street Type                      | Existing (no new streets         |
| Transitional