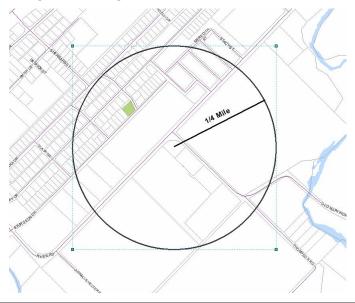

### **Existing Neighborhood Regulating Plan**

# PROPERTY: 1200 OLD Martindale ROAD

**EXISTING CONDITIONS ANALYSIS** 

#### PROXIMITY TO PARKLAND

#### **EXISTING STREETSCAPES**





| EXISTING STREETS AND STREETSCAPES |                             |                                           |
|-----------------------------------|-----------------------------|-------------------------------------------|
|                                   | RIVER ROAD                  | OLD Martindale                            |
| Street Type                       | Avenue<br>Existing ROW: 80' | Neighborhood Queuing<br>Existing ROW: 52' |
|                                   |                             |                                           |

### **EXISTING ZONING AND BUILDING TYPES**



# PROPERTY: 1200 OLD Martindale ROAD

EXISTING NEIGHBORHOOD REGULATING PLAN ORDINANCE #: 2018-####

| PROPOSED ZONING REGULATIONS      |                                                  |