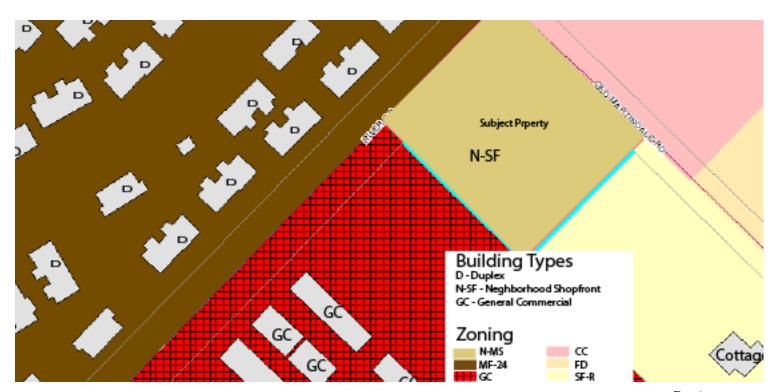

### **Existing Neighborhood Regulating Plan**

# PROPERTY: 1200 OLD Martindale ROAD

EXISTING NEIGHBORHOOD REGULATING PLAN ORDINANCE #: 2018-####

| PROPOSED ZONING REGULATIONS      |                                                  |  |
|----------------------------------|--------------------------------------------------|--|
|                                  | Lot 1                                            |  |
| Zoning District                  | Neighborhood - Main Street (N-MS)                |  |
| Building Type                    | Neighborhood Shopfront                           |  |
| Max. Units                       | 2                                                |  |
| Required Streetscape             | Conventional Section 2.8.1.10 Residential        |  |
| Street Type                      | Existing (no new streets required)               |  |
| Transitional Protective Yard     | A/B                                              |  |
| Residential Infill Compatibility | N/A                                              |  |
| Parking location                 | Surface Parking: Second or Third Layer           |  |
| Parkland                         | No residential development proposed at this time |  |