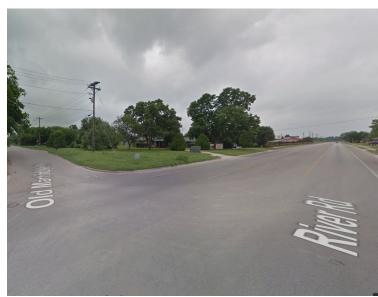

#### **EXISTING STREETSCAPES**

| EXISTING STREETS AND STREETSCAPES |                             |                                           |
|-----------------------------------|-----------------------------|-------------------------------------------|
|                                   | RIVER ROAD                  | OLD Martindale                            |
| Street Type                       | Avenue<br>Existing ROW: 80' | Neighborhood Queuing<br>Existing ROW: 52' |
|                                   |                             |                                           |