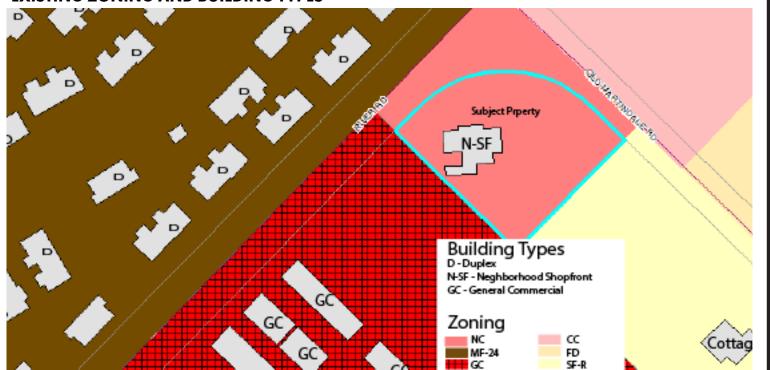

### **Existing Neighborhood Regulating Plan**

# PROPERTY: 1200 OLD Martindale ROAD

**EXISTING CONDITIONS ANALYSIS** 

#### PROXIMITY TO PARKLAND

#### **EXISTING STREETSCAPES**





| EXISTING STREETS AND STREETSCAPES |                             |                                           |
|-----------------------------------|-----------------------------|-------------------------------------------|
|                                   | RIVER ROAD                  | OLD Martindale                            |
| Street Type                       | Avenue<br>Existing ROW: 80' | Neighborhood Queuing<br>Existing ROW: 52' |
|                                   |                             |                                           |

### **EXISTING ZONING AND BUILDING TYPES**



# PROPERTY: 1200 OLD Martindale ROAD

EXISTING NEIGHBORHOOD REGULATING PLAN ORDINANCE #: 2018-####

| PROPOSED ZONING REGULATIONS      |                                                  |  |
|----------------------------------|--------------------------------------------------|--|
|                                  | Lot 1                                            |  |
| Zoning District                  | Neighborhood - Main Street (N-MS)                |  |
| Building Type                    | Neighborhood Shopfront                           |  |
| Max. Units                       | 2                                                |  |
| Required Streetscape             | Conventional Section 2.8.1.10 Residential        |  |
| Street Type                      | Existing (no new streets