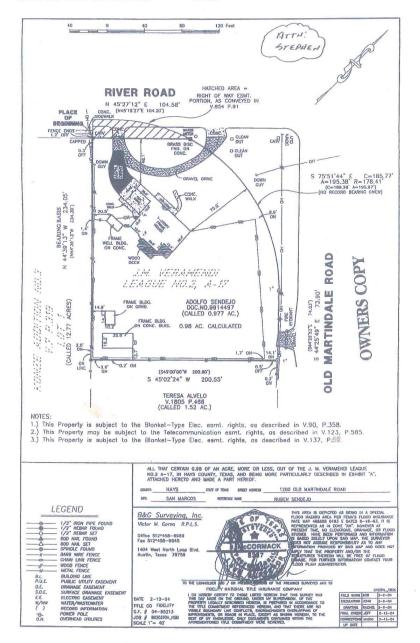

CITY OF SAN MARCOS, TEXAS:

- **SECTION 1.** The Official Zoning Map of the City is amended to rezone the 0.977 acre tract of land described in Exhibit "A," attached hereto and made a part hereof for all purposes, from "NC" Neighborhood Commercial District to "N-MS" Neighborhood Main Street District.
- **SECTION 2.** This ordinance will take effect after its passage, approval and adoption on second reading.

**PASSED AND APPROVED** on first reading on August 21, 2018.

**PASSED, APPROVED AND ADOPTED** on second reading on September 4, 2018.

| John 7 | <b>Thomaides</b> |
|--------|------------------|
| Mayo   | r                |

Attest:

Jamie Lee Case City Clerk

Approved:

Michael Cosentino City Attorney

## **EXHIBIT A**

MAR-27-2006 02:42P FROM:CHECK MARK

6200100

TO:8050192

P.1