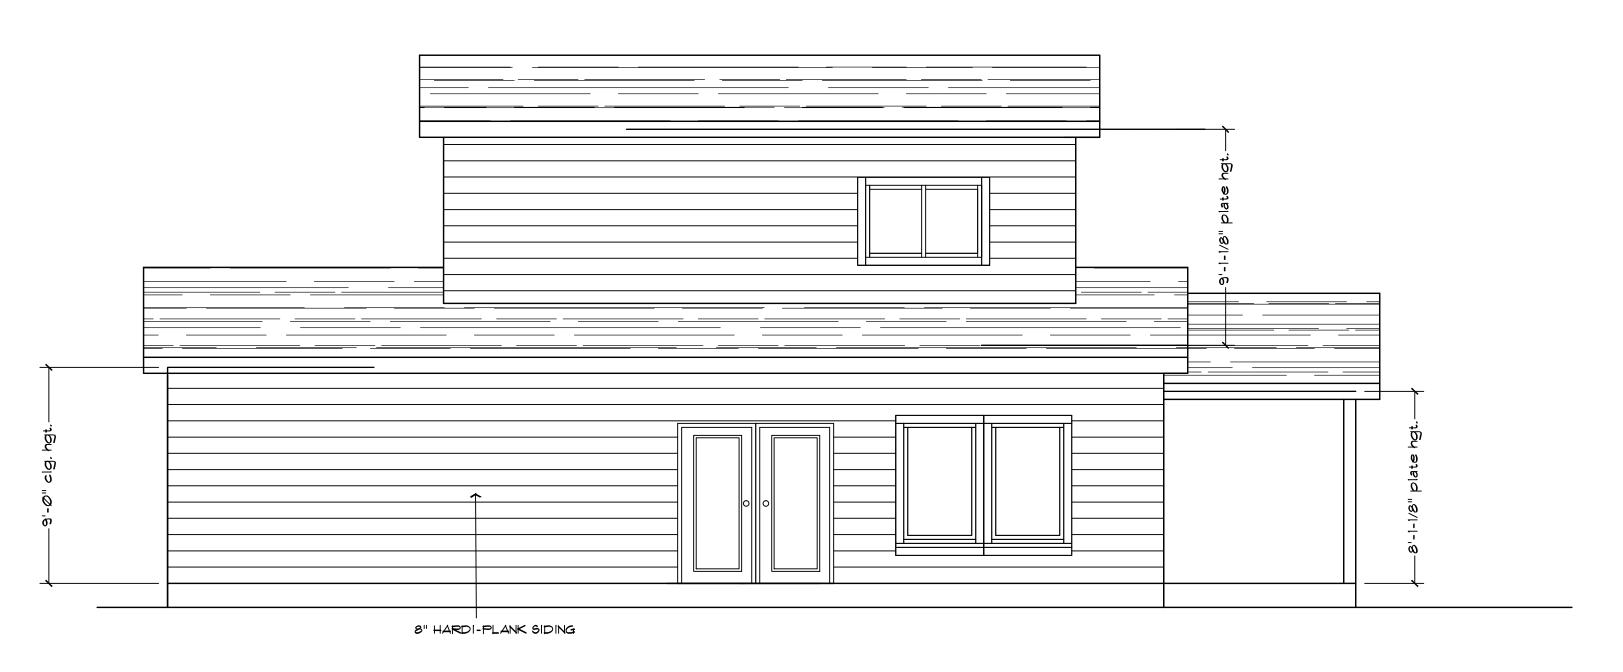

DRWN BY: TxCad

FLOOR PLAN
MENDEZ APT A
1012 N. BISHOP STREET
SAN MARCOS, TX. 78666

A1

LEFT ELEVATION

sc: 1/4" = 1'-0"

Texas cad

Architectural Design Box 492 Lockhart, Texas 78644 Tel: (512) 585-1635

This drawing and the design shown are the property of Texas Cad. The reproduction, copying or other use of this drawing without their written consent is prohibited and any infringement will be subject to legal action. Every effort has been taken to assure the accuracy of these drawings.
Furthermore, the general contractor must check and verify all dimensions.

©2015 TexasCad

BOBBY MENDEZ HOMES, INC. 200 EAST MARKET STREET SAN MARCOS, TX. 78666 PHONE: 512-995-1136

Revisions

No\_\_ Date: No Date:

ISSUE DATE: 5/15/18

TxCad

DRWN BY: TxCad

1012 N. BISHOP STREET SAN MARCOS, TX. 78666 ELEVATIONS MENDEZ APT A