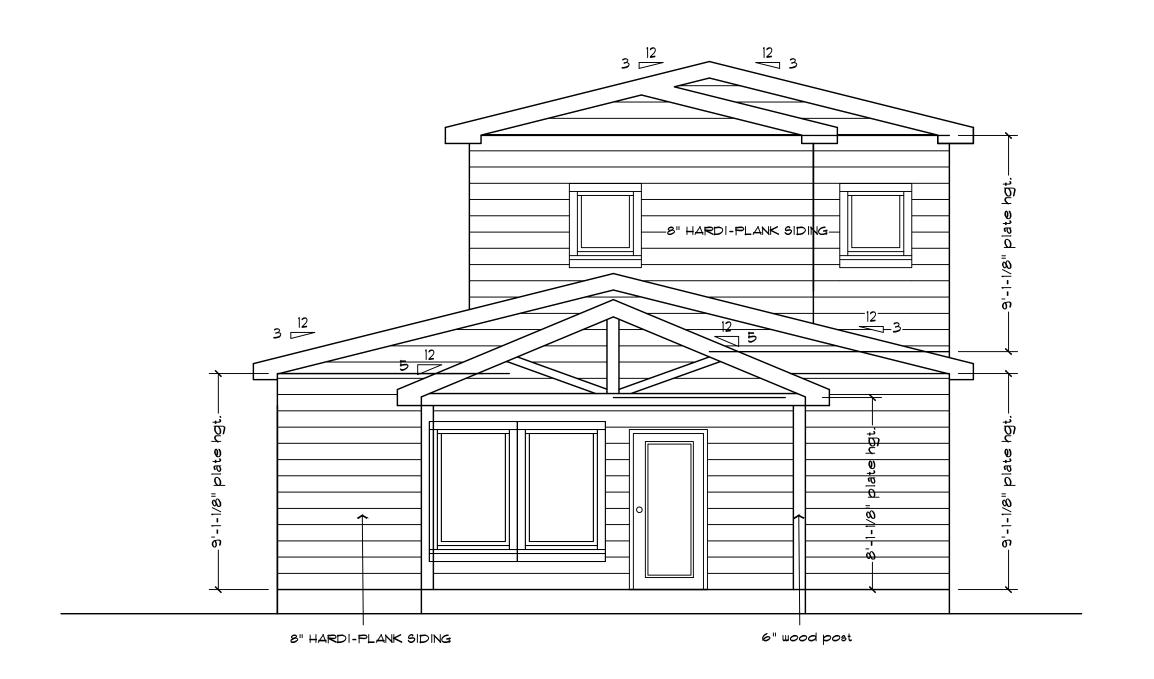

©2015 TexasCad

BOBBY MENDEZ HOMES, INC. 200 EAST MARKET STREET SAN MARCOS, TX. 78666 PHONE: 512-995-1136

Revisions

No\_\_ Date: No Date:

ISSUE DATE: 5/15/18

TxCad

DRWN BY: TxCad

1012 N. BISHOP STREET SAN MARCOS, TX. 78666 ELEVATIONS MENDEZ APT A

## RIGHT ELELAVATIONSC: 1/4" = 1'-0"

REAR ELEVATION sc: 1/4" = 1'-Ø"

TEXAS CAD

Architectural Design Box 492 Lockhart, Texas 78644 Tel: (512) 585-1635

This drawing and the design shown are the property of Texas Cad. The reproduction, copying or other use of this drawing without their written consent is prohibited and any infringement will be subject to legal action. Every effort has been taken to assure the accuracy of these drawings.
Furthermore, the general contractor must check and verify all dimensions.