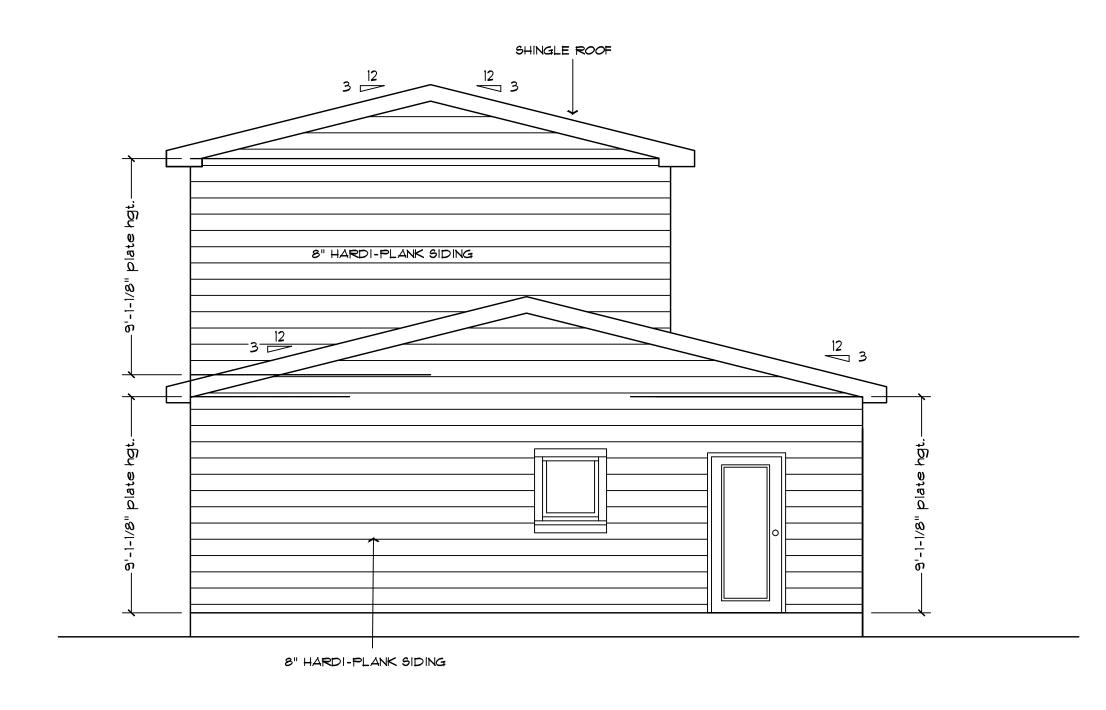

DRWN BY: TxCad

FLOOR PLAN
MENDEZ APT A
1012 N. BISHOP STREET
SAN MARCOS, TX. 78666

A1

LEFT ELEVATION

sc: 1/4" = 1'-0"

Texas cad

Architectural Design Box 492 Lockhart, Texas 78644 Tel: (512) 585-1635

This drawing and the design shown are the property of Texas Cad. The reproduction, copying or other use of this drawing without their written consent is prohibited and any infringement will be subject to legal action. Every effort has been taken to assure the accuracy of these drawings.
Furthermore, the general contractor must check and verify all dimensions.

©2015 TexasCad

BOBBY MENDEZ HOMES, INC. 200 EAST MARKET STREET SAN MARCOS, TX. 78666 PHONE: 512-995-1136

Revisions

No\_\_ Date: No Date:

ISSUE DATE: 5/15/18

TxCad

DRWN BY: TxCad

1012 N. BISHOP STREET SAN MARCOS, TX. 78666 ELEVATIONS MENDEZ APT A