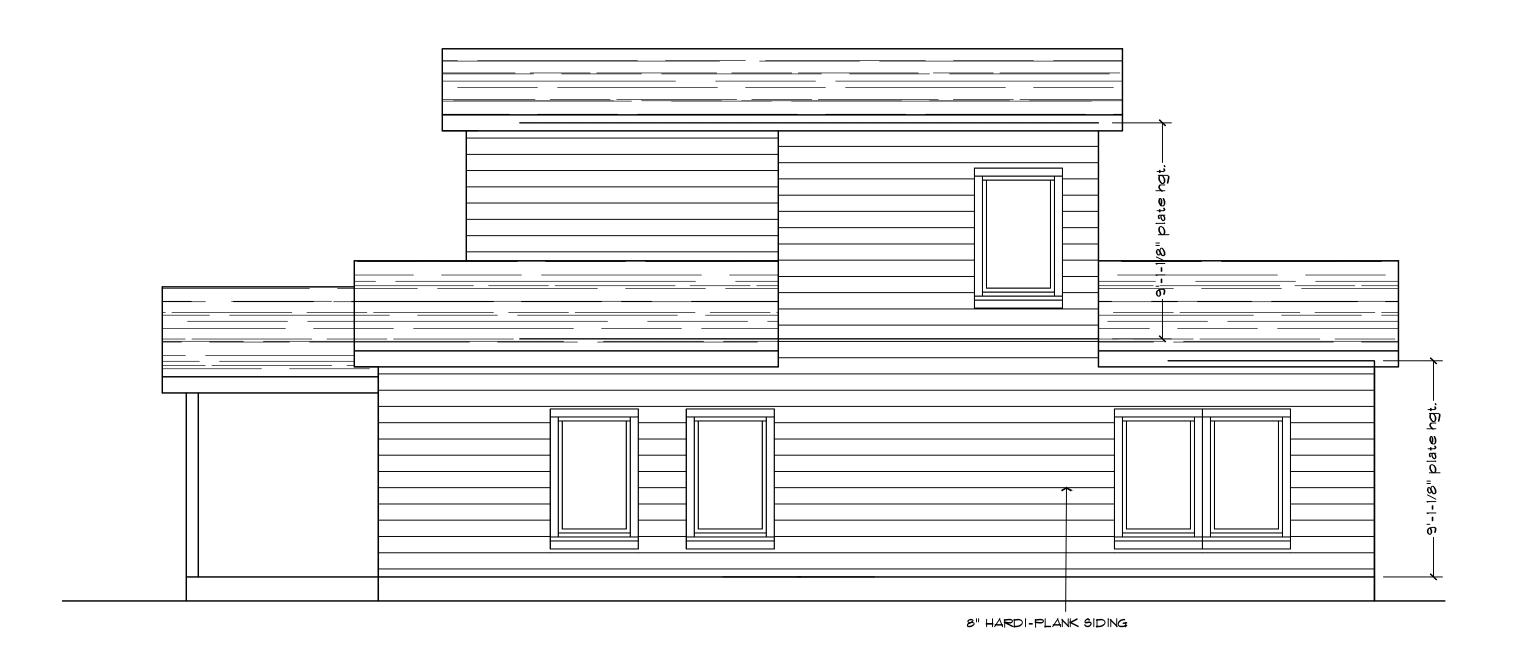

## RIGHT ELELAVATIONSC: 1/4" = 1'-0"

REAR ELEVATION sc: 1/4" = 1'-Ø"

TEXAS CAD

Architectural Design Box 492 Lockhart, Texas 78644 Tel: (512) 585-1635

This drawing and the design shown are the property of Texas Cad. The reproduction, copying or other use of this drawing without their written consent is prohibited and any infringement will be subject to legal action. Every effort has been taken to assure the accuracy of these drawings.
Furthermore, the general contractor must check and verify all dimensions.

©2015 TexasCad

BOBBY MENDEZ HOMES, INC. 200 EAST MARKET STREET SAN MARCOS, TX. 78666 PHONE: 512-995-1136

Revisions No\_\_ Date: No Date: ISSUE DATE: 5/15/18

TxCad

DRWN BY: TxCad

ELEVATIONS MENDEZ APT A

1012 N. BISHOP STREET SAN MARCOS, TX. 78666