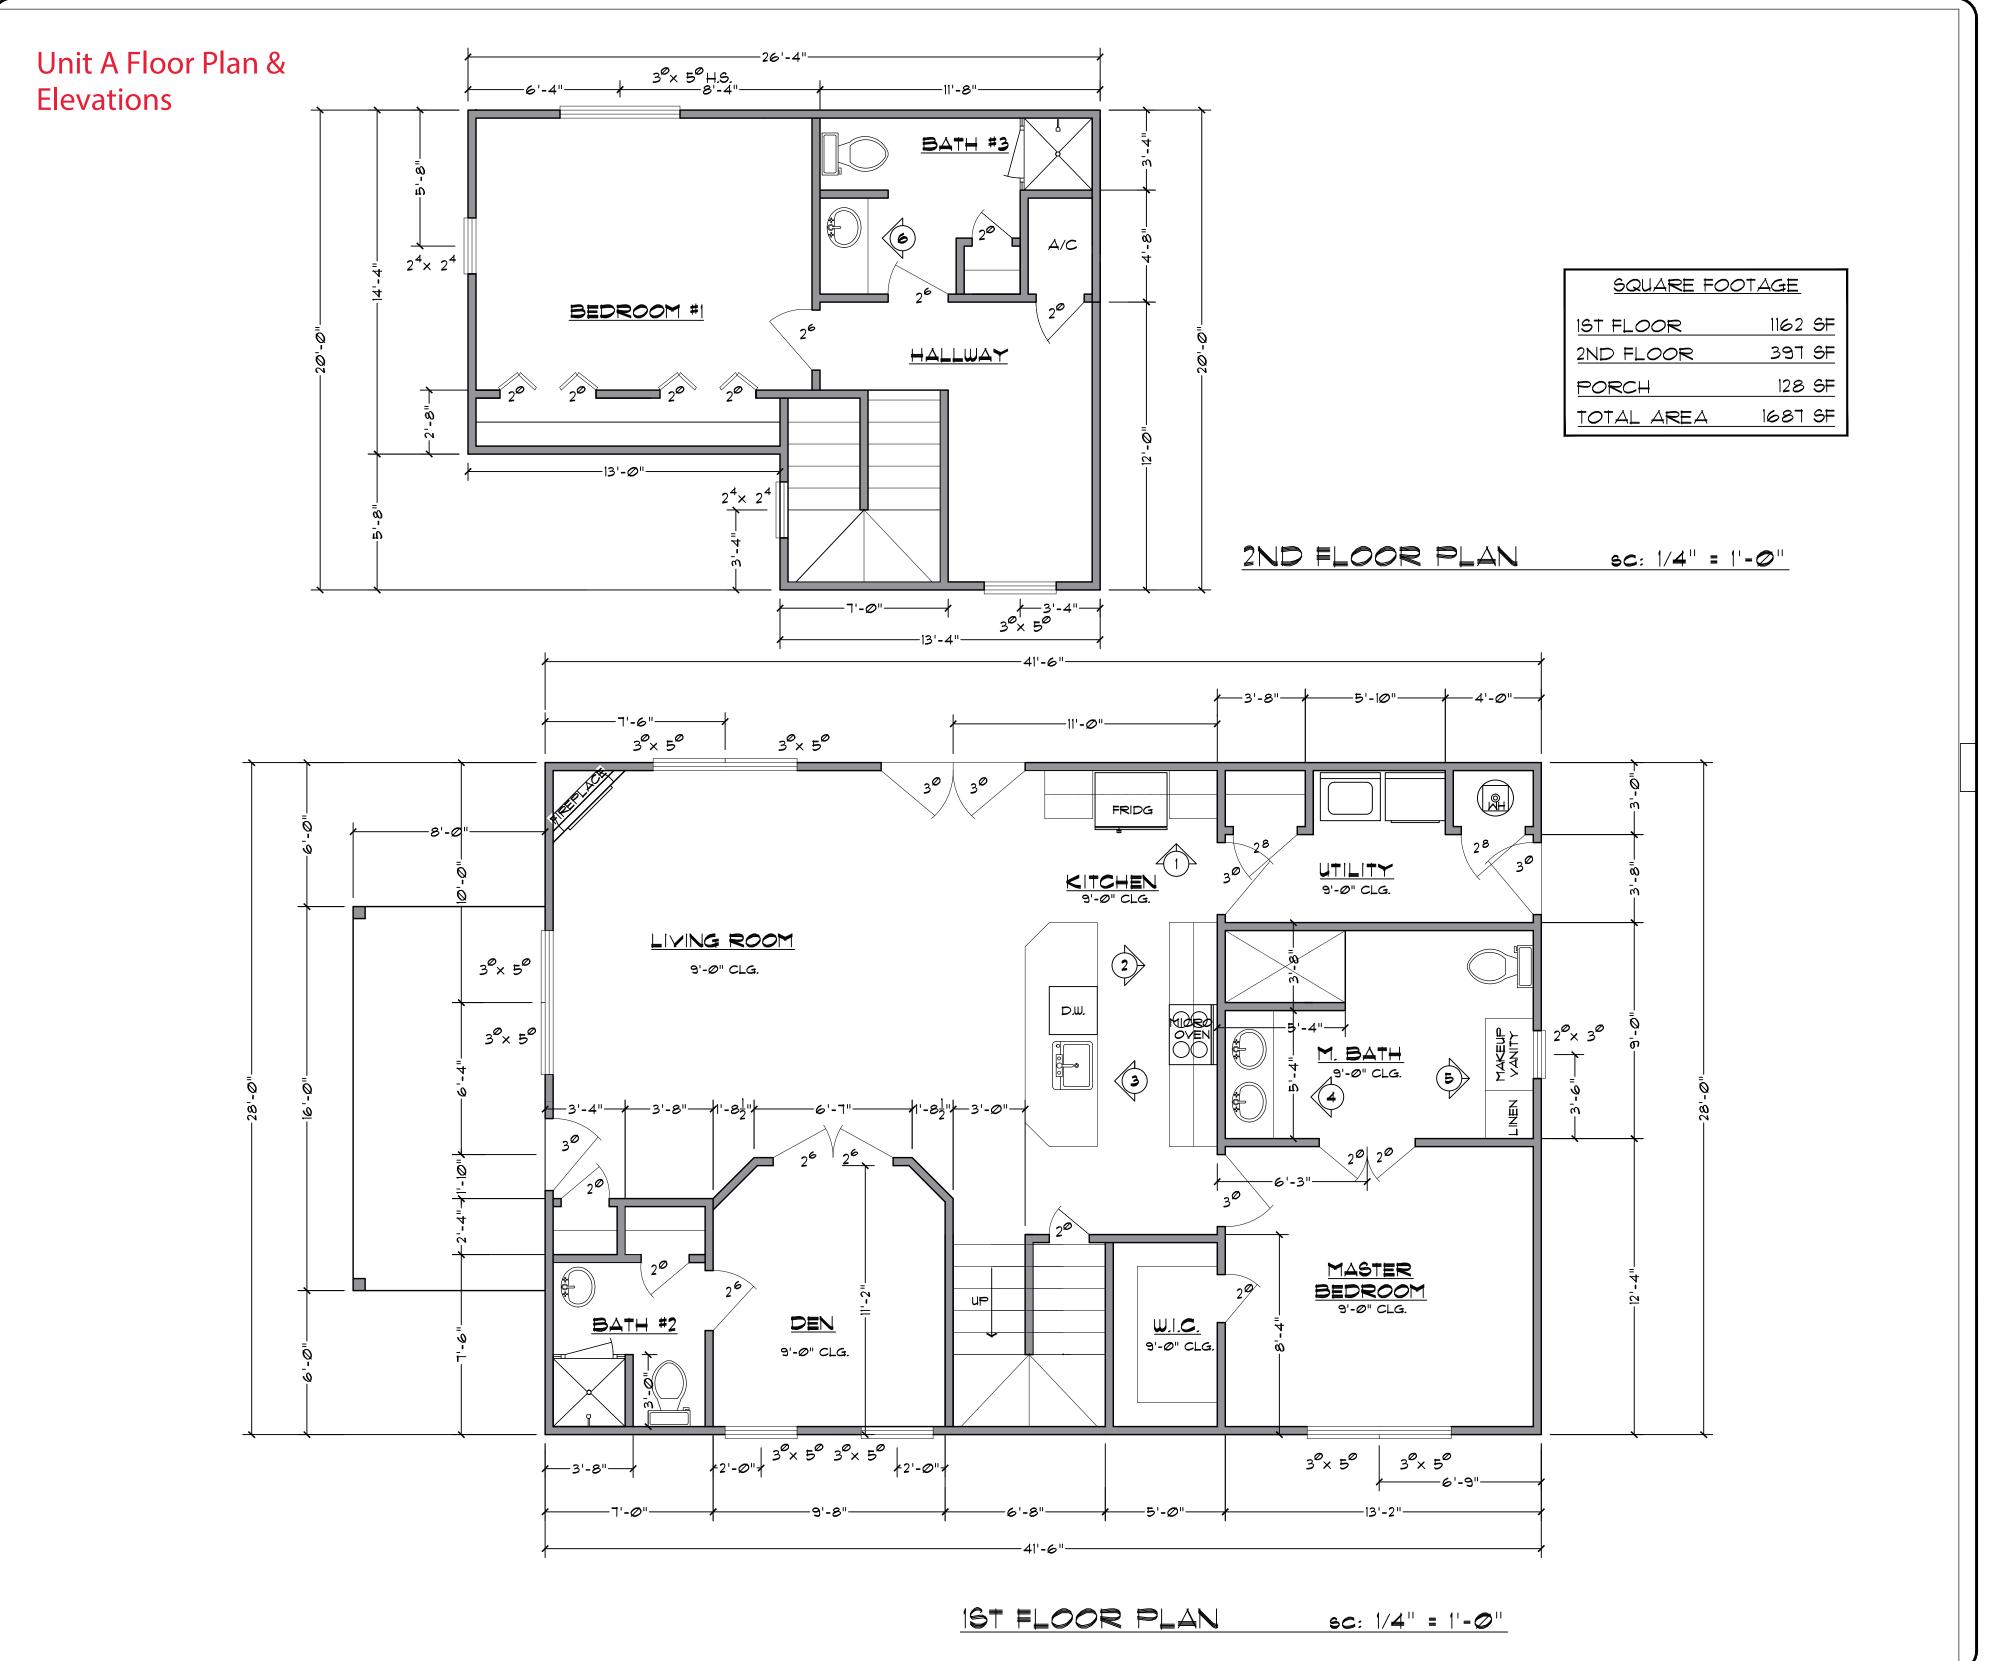

DRWN BY: TxCad

FLOOR PLAN
MENDEZ APT A
1012 N. BISHOP STREET
SAN MARCOS, TX. 78666

A1

LEFT ELEVATION

sc: 1/4" = 1'-0"

Texas cad

Architectural Design Box 492 Lockhart, Texas 78644 Tel: (512) 585-1635

This drawing and the design shown are the property of Texas Cad. The reproduction, copying or other use of this drawing without their written consent is prohibited and any infringement will be subject to legal action. Every effort has been taken to assure the accuracy of these drawings.
Furthermore, the general contractor must check and verify all dimensions.