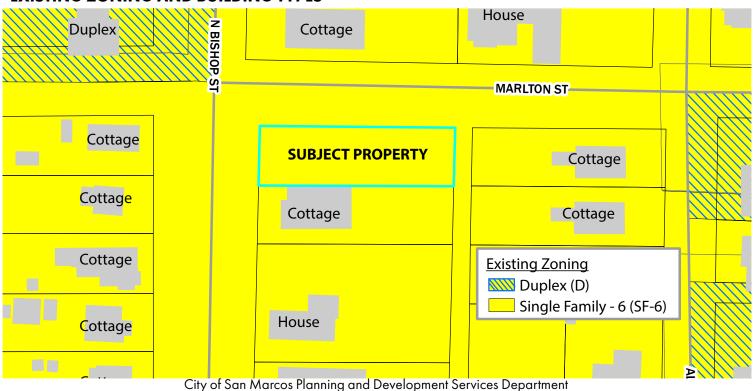

# PROPERTY: 1012 N BISHOP STREET

**EXISTING CONDITIONS ANALYSIS** 

#### **PROXIMITY TO PARKLAND**

# EXISTING STREETSCAPES





| EXISTING STRE |                             |                                        |                   |
|---------------|-----------------------------|----------------------------------------|-------------------|
|               | N. BISHOP ST.               | Marlton St.                            | ALLEY             |
|               | Avenue<br>Existing ROW: 93' | Neighborhood Queuing Existing ROW: 57' | Undeveloped Alley |
| Street Type   |                             |                                        |                   |

#### **EXISTING ZONING AND BUILDING TYPES**



# PROPERTY: 1012 N BISHOP STREET

EXISTING NEIGHBORHOOD REGULATING PLAN ORDINANCE #: 2018-####

| PROPOSED ZONING REGULATIONS          |                                          |                                          |  |  |
|--------------------------------------|------------------------------------------|------------------------------------------|--|--|
|                                      | Lot 1                                    | Lot 2                                    |  |  |
| Zoning District                      | Neighborhood Density - 3 (ND-3)          | Neighborhood Density - 3 (ND-3)          |  |  |
| Building Type                        | Zero Lot Line House                      | Zero Lot Line House                      |  |  |
| Max. Units