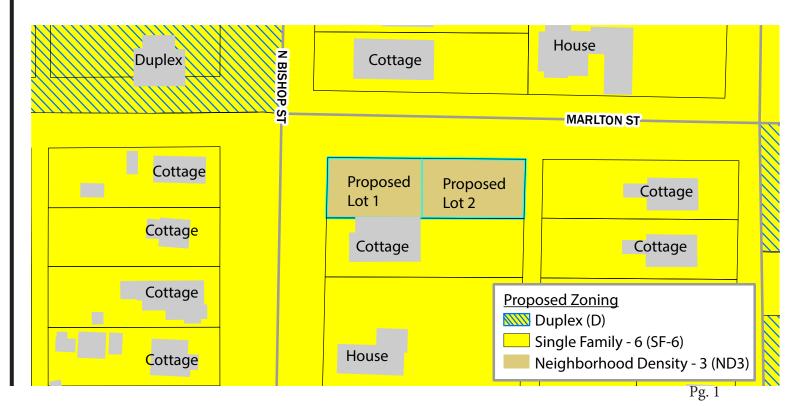

# PROPERTY: 1012 N BISHOP STREET

EXISTING NEIGHBORHOOD REGULATING PLAN ORDINANCE #: 2018-####

| PROPOSED ZONING REGULATIONS          |                                          |                                          |  |  |
|--------------------------------------|------------------------------------------|------------------------------------------|--|--|
|                                      | Lot 1                                    | Lot 2                                    |  |  |
| Zoning District                      | Neighborhood Density - 3 (ND-3)          | Neighborhood Density - 3 (ND-3)          |  |  |
| Building Type                        | Zero Lot Line House                      | Zero Lot Line House                      |  |  |
| Max. Units                           | 1                                        | 1                                        |  |  |
| Required Streetscape                 | Residential Section 2.8.7.10 Residential | Residential Section 3.8.1.10 Residential |  |  |
| Street Type                          | Existing (no new streets required)       | Existing (no new streets required)       |  |  |
| Transitional Protective Yard N/A     |                                          | N/A                                      |  |  |
| Residential Infill Compatibility N/A |                                          | N/A                                      |  |  |
| Parking location                     | Surface Parking: Second or Third Layer   | Surface Parking: Second or Third Layer   |  |  |
| Parkland                             | Development Fee & Fee in Lieu            | Development Fee & Fee in Lieu            |  |  |