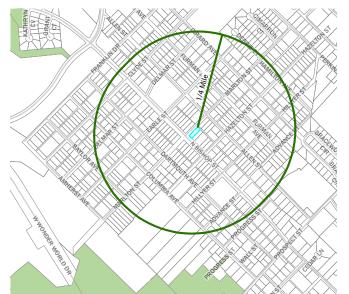

# PROPERTY: 1012 N BISHOP STREET

**EXISTING CONDITIONS ANALYSIS** 

#### **PROXIMITY TO PARKLAND**

# EXISTING STREETSCAPES





| EXISTING STRE |                             |                                        |                   |
|---------------|-----------------------------|----------------------------------------|-------------------|
|               | N. BISHOP ST.               | Marlton St.                            | ALLEY             |
|               | Avenue<br>Existing ROW: 93' | Neighborhood Queuing Existing ROW: 57' | Undeveloped Alley |
| Street Type   |                             |                                        |                   |

#### **EXISTING ZONING AND BUILDING TYPES**



# PROPERTY: 1012 N BISHOP STREET

EXISTING NEIGHBORHOOD REGULATING PLAN ORDINANCE #: 2018-####

| PROPOSED ZONING REGULATIONS          |                                          |