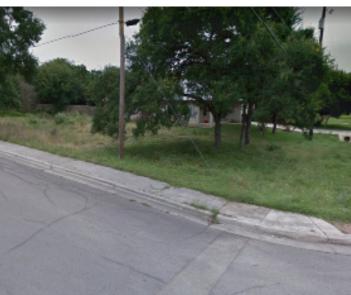

# EXISTING STREETSCAPES

| EXISTING STRE |                             |                                        |                   |
|---------------|-----------------------------|----------------------------------------|-------------------|
|               | N. BISHOP ST.               | Marlton St.                            | ALLEY             |
|               | Avenue<br>Existing ROW: 93' | Neighborhood Queuing Existing ROW: 57' | Undeveloped Alley |
| Street Type   |                             |                                        |                   |