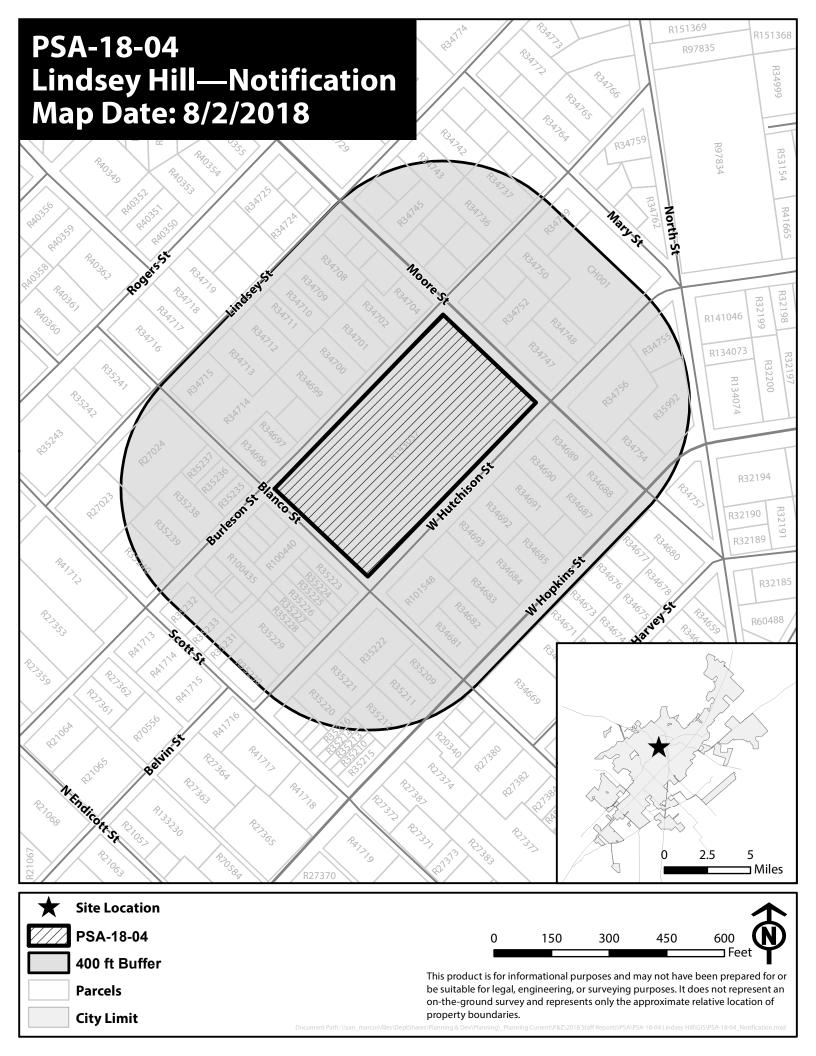

## **Preferred Scenario Application PSA-18-04** 500 W Hutchison St. **Approximately 4.83 Acres** Area of Stability - Existing Neighborhood to Growth Area - High Intensity Texas State University **Midtown** Downtown Triangle South End Medical STAR District Park 35 East **Growth Areas Land Use Corridors Stability Areas** Village **High Intensity** Low Intensity Conservation **Medium Intensity Employment Open Space Mixed Use Existing Neighborhood Employment Area** River/Creek Miles Park or Natural Area This product is for informational purposes and may not have been prepared for or be suitable for legal, engineering, or **Texas State University** surveying purposes. It does not represent an on-the-ground survey and represents only the approximate relative location of property boundaries. Rail Road