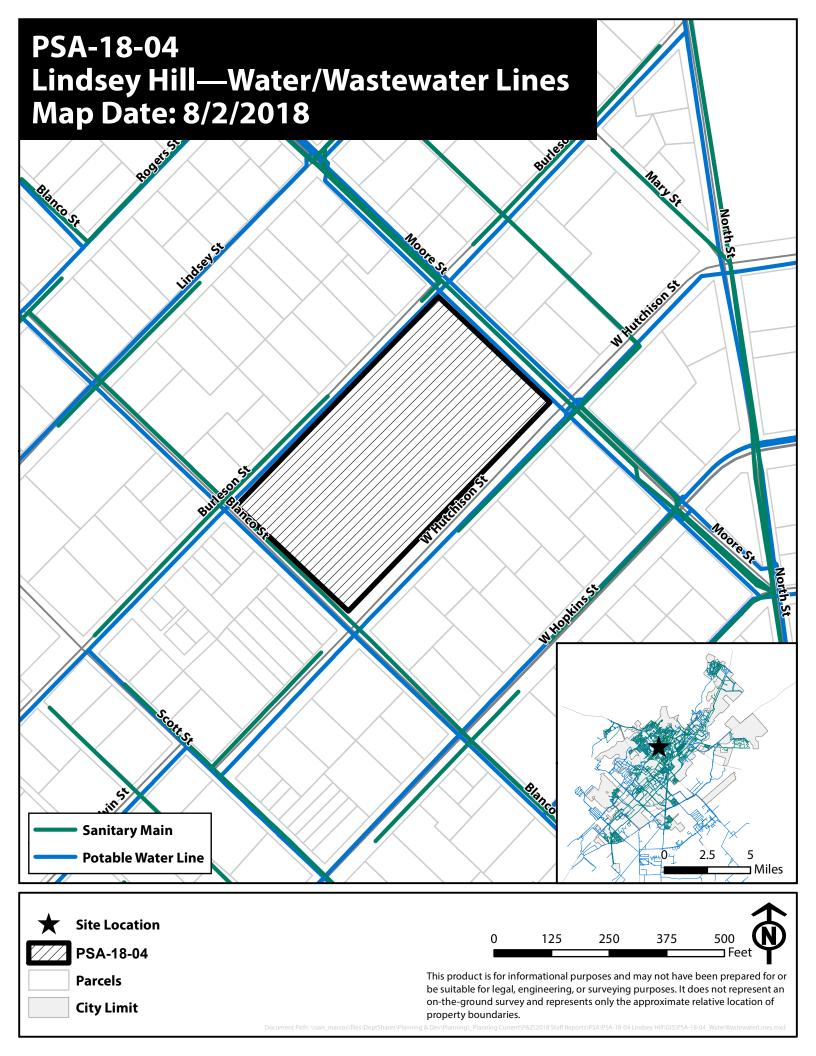

## **Preferred Scenario Application PSA-18-04** 500 W Hutchison St. **Approximately 4.83 Acres** Area of Stability - Existing Neighborhood to Growth Area - High Intensity Texas State University **Midtown** Downtown Triangle South End Medical STAR District Park 35 East **Growth Areas Land Use Corridors Stability Areas** Village **High Intensity** Low Intensity Conservation **Medium Intensity Employment Open Space Mixed Use Existing Neighborhood Employment Area** River/Creek Miles Park or Natural Area This product is for informational purposes and may not have been prepared for or be suitable for legal, engineering, or **Texas State University** surveying purposes. It does not represent an on-the-ground survey and represents only the approximate relative location of property boundaries. Rail Road