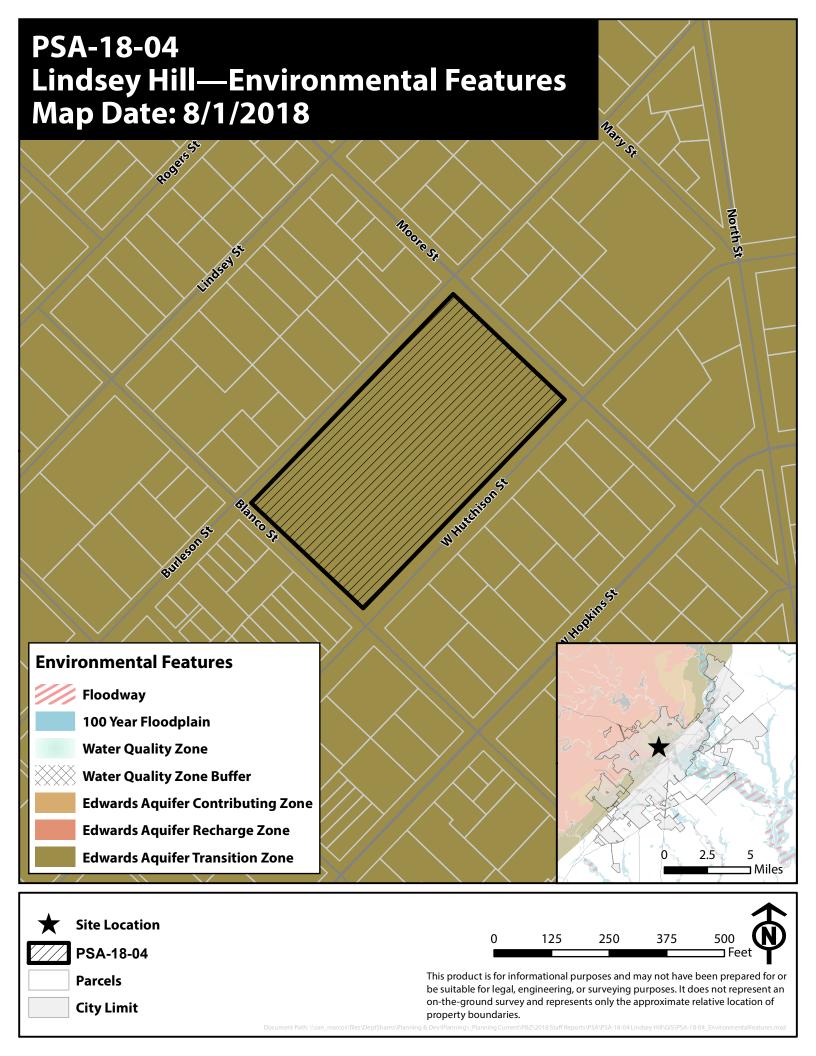

## **Preferred Scenario Application PSA-18-04** 500 W Hutchison St. **Approximately 4.83 Acres** Area of Stability - Existing Neighborhood to Growth Area - High Intensity Texas State University **Midtown** Downtown Triangle South End Medical STAR District Park 35 East **Growth Areas Land Use Corridors Stability Areas** Village **High Intensity** Low Intensity Conservation **Medium Intensity Employment Open Space Mixed Use Existing Neighborhood Employment Area** River/Creek Miles Park or Natural Area This product is for informational purposes and may not have been prepared for or be suitable for legal, engineering, or **Texas State University** surveying purposes. It does not represent an on-the-ground survey and represents only the approximate relative location of property boundaries. Rail Road