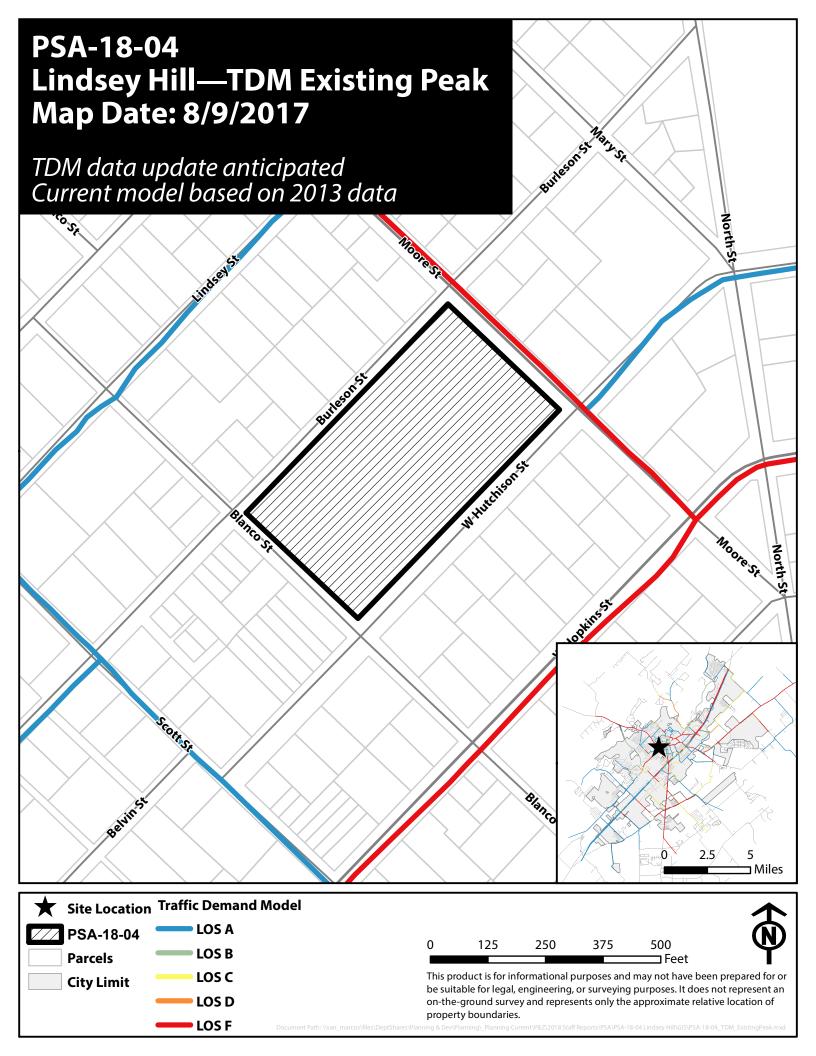

## **Preferred Scenario Application PSA-18-04** 500 W Hutchison St. **Approximately 4.83 Acres** Area of Stability - Existing Neighborhood to Growth Area - High Intensity Texas State University **Midtown** Downtown Triangle South End Medical STAR District Park 35 East **Growth Areas Land Use Corridors Stability Areas** Village **High Intensity** Low Intensity Conservation **Medium Intensity Employment Open Space Mixed Use Existing Neighborhood Employment Area** River/Creek Miles Park or Natural Area This product is for informational purposes and may not have been prepared for or be suitable for legal, engineering, or **Texas State University** surveying purposes. It does not represent an on-the-ground survey and represents only the approximate relative location of property boundaries. Rail Road