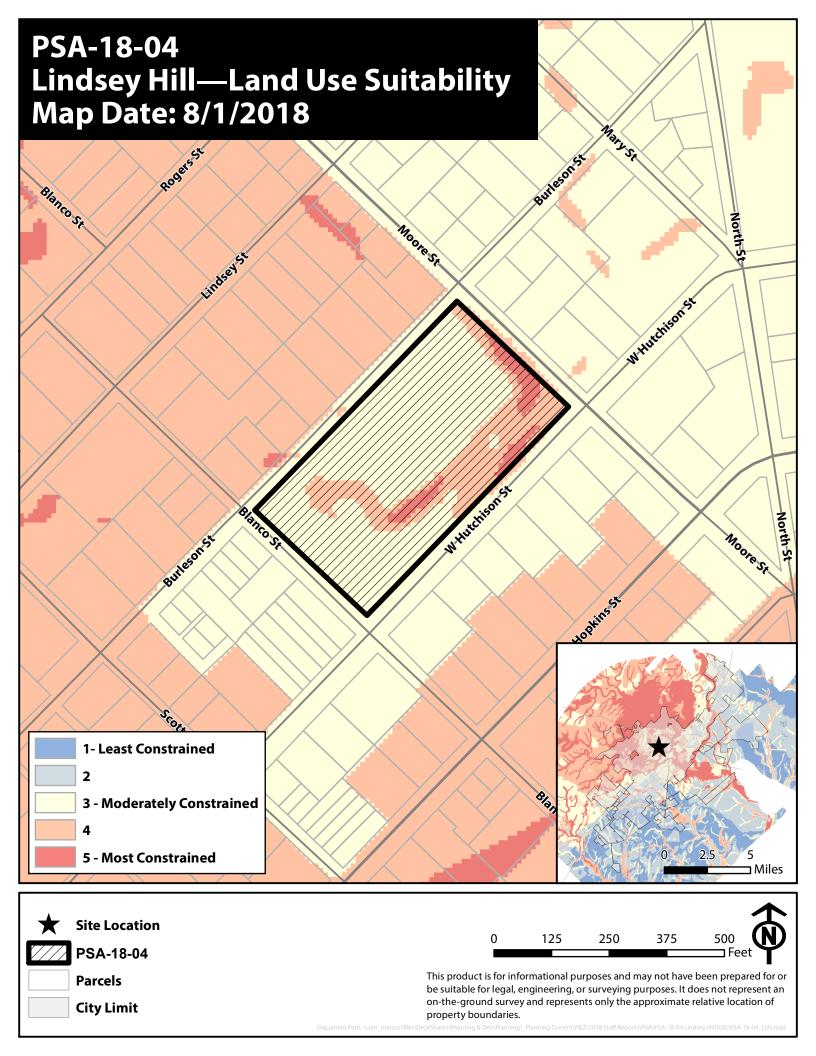

## **Preferred Scenario Application PSA-18-04** 500 W Hutchison St. **Approximately 4.83 Acres** Area of Stability - Existing Neighborhood to Growth Area - High Intensity Texas State University **Midtown** Downtown Triangle South End Medical STAR District Park 35 East **Growth Areas Land Use Corridors Stability Areas** Village **High Intensity** Low Intensity Conservation **Medium Intensity Employment Open Space Mixed Use Existing Neighborhood Employment Area** River/Creek Miles Park or Natural Area This product is for informational purposes and may not have been prepared for or be suitable for legal, engineering, or **Texas State University** surveying purposes. It does not represent an on-the-ground survey and represents only the approximate relative location of property boundaries. Rail Road