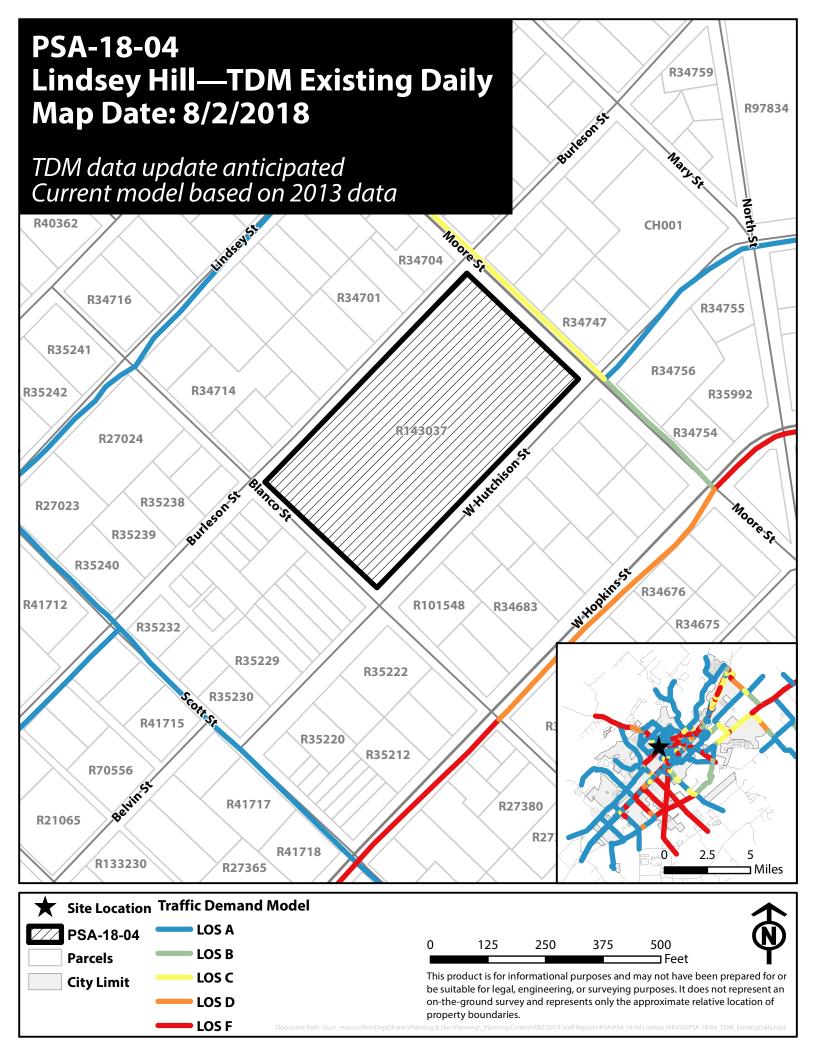

## **Preferred Scenario Application PSA-18-04** 500 W Hutchison St. **Approximately 4.83 Acres** Area of Stability - Existing Neighborhood to Growth Area - High Intensity Texas State University **Midtown** Downtown Triangle South End Medical STAR District Park 35 East **Growth Areas Land Use Corridors Stability Areas** Village **High Intensity** Low Intensity Conservation **Medium Intensity Employment Open Space Mixed Use Existing Neighborhood Employment Area** River/Creek Miles Park or Natural Area This product is for informational purposes and may not have been prepared for or be suitable for legal, engineering, or **Texas State University** surveying purposes. It does not represent an on-the-ground survey and represents only the approximate relative location of property boundaries. Rail Road