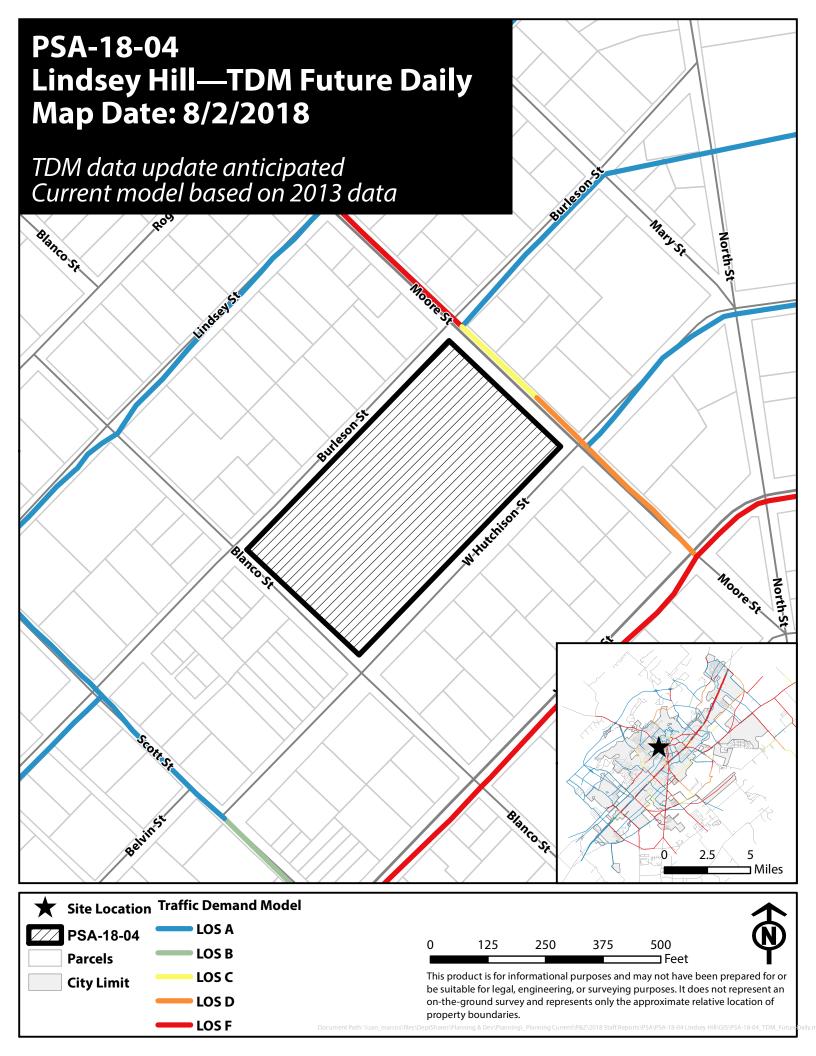

## **Preferred Scenario Application PSA-18-04** 500 W Hutchison St. **Approximately 4.83 Acres** Area of Stability - Existing Neighborhood to Growth Area - High Intensity Texas State University **Midtown** Downtown Triangle South End Medical STAR District Park 35 East **Growth Areas Land Use Corridors Stability Areas** Village **High Intensity** Low Intensity Conservation **Medium Intensity Employment Open Space Mixed Use Existing Neighborhood Employment Area** River/Creek Miles Park or Natural Area This product is for informational purposes and may not have been prepared for or be suitable for legal, engineering, or **Texas State University** surveying purposes. It does not represent an on-the-ground survey and represents only the approximate relative location of property boundaries. Rail Road