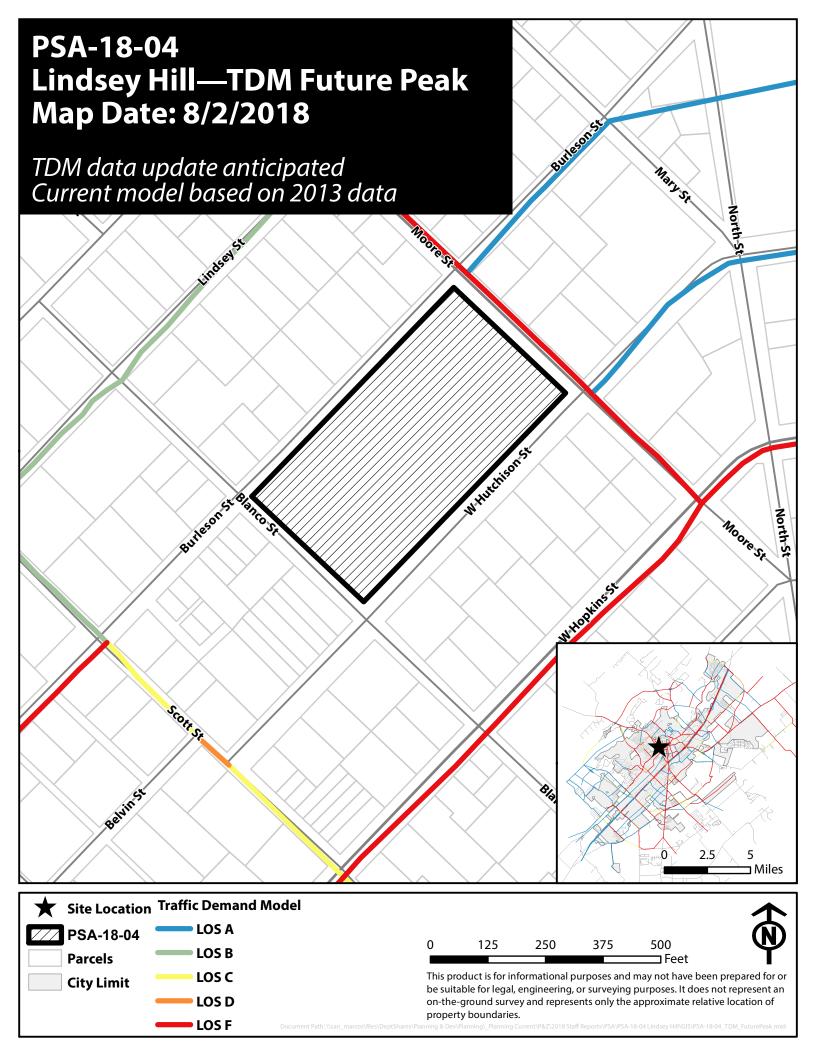

## **Preferred Scenario Application PSA-18-04** 500 W Hutchison St. **Approximately 4.83 Acres** Area of Stability - Existing Neighborhood to Growth Area - High Intensity Texas State University **Midtown** Downtown Triangle South End Medical STAR District Park 35 East **Growth Areas Land Use Corridors Stability Areas** Village **High Intensity** Low Intensity Conservation **Medium Intensity Employment Open Space Mixed Use Existing Neighborhood Employment Area** River/Creek Miles Park or Natural Area This product is for informational purposes and may not have been prepared for or be suitable for legal, engineering, or **Texas State University** surveying purposes. It does not represent an on-the-ground survey and represents only the approximate relative location of property boundaries. Rail Road