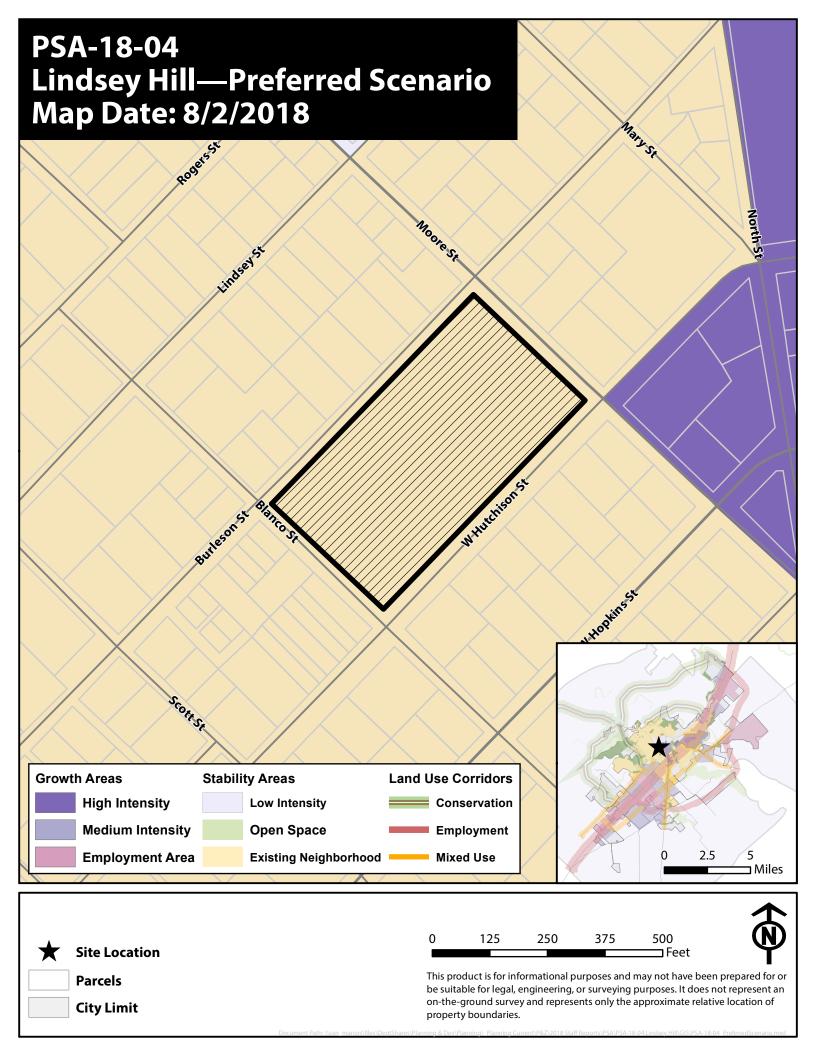

## **Preferred Scenario Application PSA-18-04** 500 W Hutchison St. **Approximately 4.83 Acres** Area of Stability - Existing Neighborhood to Growth Area - High Intensity Texas State University **Midtown** Downtown Triangle South End Medical STAR District Park 35 East **Growth Areas Land Use Corridors Stability Areas** Village **High Intensity** Low Intensity Conservation **Medium Intensity Employment Open Space Mixed Use Existing Neighborhood Employment Area** River/Creek Miles Park or Natural Area This product is for informational purposes and may not have been prepared for or be suitable for legal, engineering, or **Texas State University** surveying purposes. It does not represent an on-the-ground survey and represents only the approximate relative location of property boundaries. Rail Road