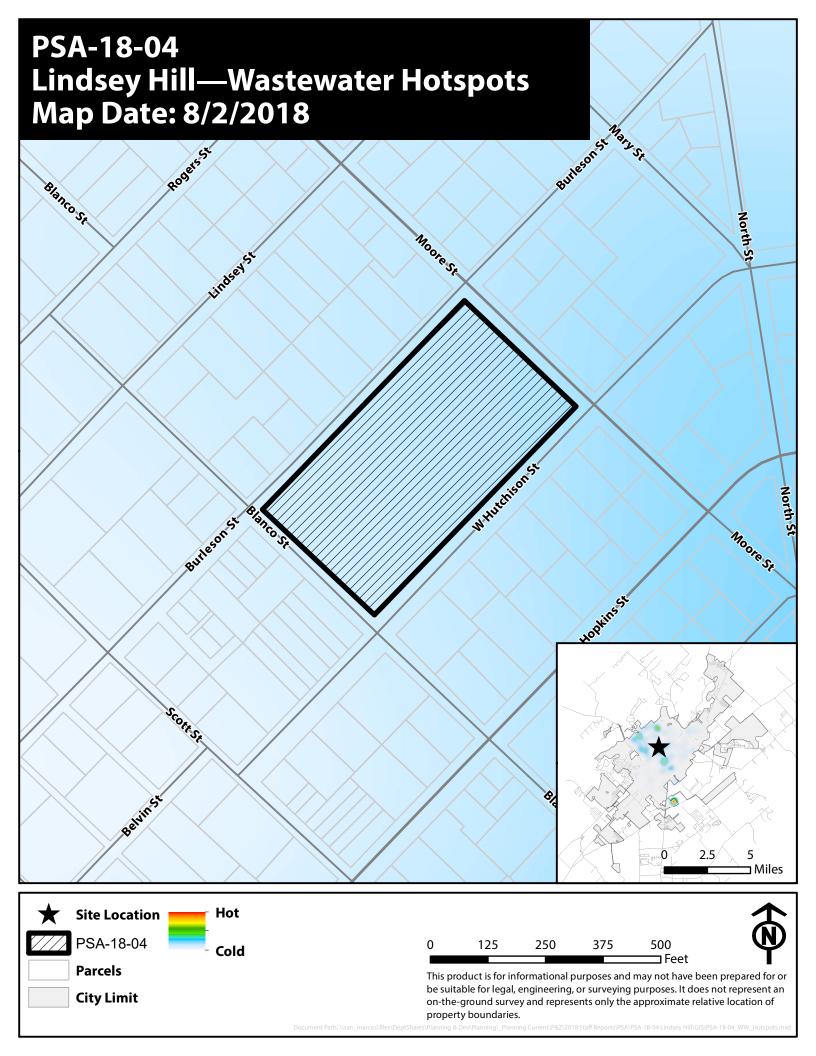

## **Preferred Scenario Application PSA-18-04** 500 W Hutchison St. **Approximately 4.83 Acres** Area of Stability - Existing Neighborhood to Growth Area - High Intensity Texas State University **Midtown** Downtown Triangle South End Medical STAR District Park 35 East **Growth Areas Land Use Corridors Stability Areas** Village **High Intensity** Low Intensity Conservation **Medium Intensity Employment Open Space Mixed Use Existing Neighborhood Employment Area** River/Creek Miles Park or Natural Area This product is for informational purposes and may not have been prepared for or be suitable for legal, engineering, or **Texas State University** surveying purposes. It does not represent an on-the-ground survey and represents only the approximate relative location of property boundaries. Rail Road