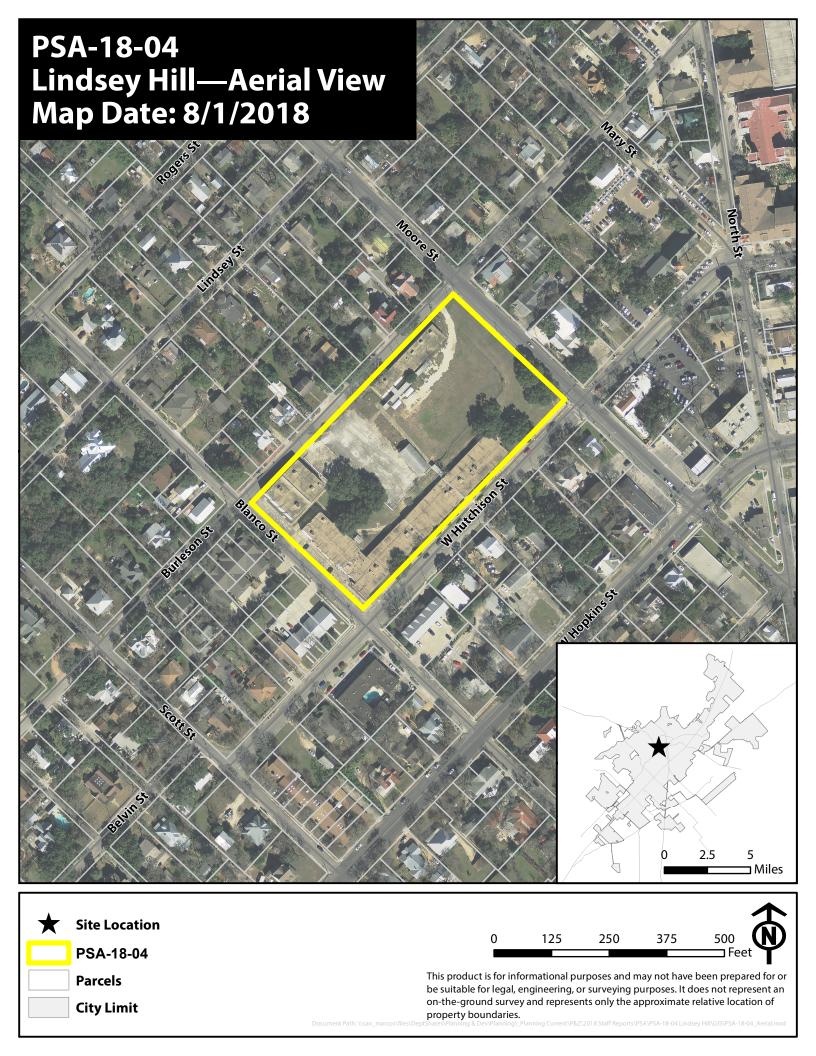

## **Preferred Scenario Application PSA-18-04** 500 W Hutchison St. **Approximately 4.83 Acres** Area of Stability - Existing Neighborhood to Growth Area - High Intensity Texas State University **Midtown** Downtown Triangle South End Medical STAR District Park 35 East **Growth Areas Land Use Corridors Stability Areas** Village **High Intensity** Low Intensity Conservation **Medium Intensity Employment Open Space Mixed Use Existing Neighborhood Employment Area** River/Creek Miles Park or Natural Area This product is for informational purposes and may not have been prepared for or be suitable for legal, engineering, or **Texas State University** surveying purposes. It does not represent an on-the-ground survey and represents only the approximate relative location of property boundaries. Rail Road