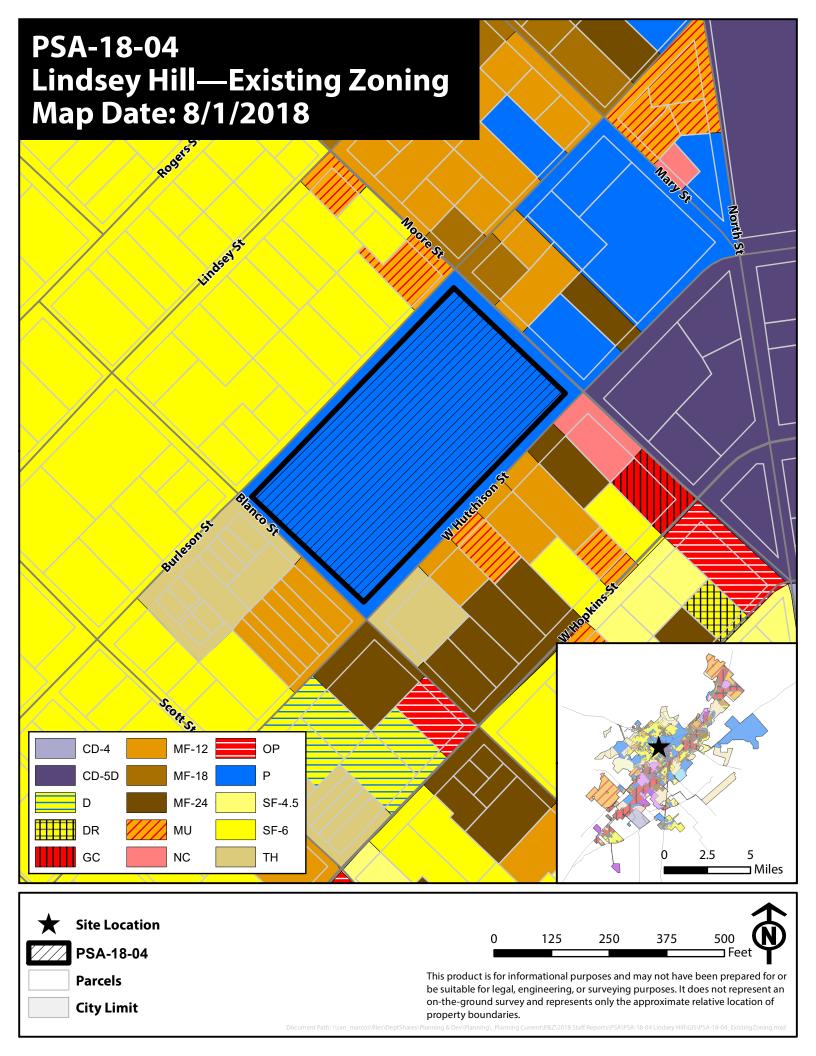

## **Preferred Scenario Application PSA-18-04** 500 W Hutchison St. **Approximately 4.83 Acres** Area of Stability - Existing Neighborhood to Growth Area - High Intensity Texas State University **Midtown** Downtown Triangle South End Medical STAR District Park 35 East **Growth Areas Land Use Corridors Stability Areas** Village **High Intensity** Low Intensity Conservation **Medium Intensity Employment Open Space Mixed Use Existing Neighborhood Employment Area** River/Creek Miles Park or Natural Area This product is for informational purposes and may not have been prepared for or be suitable for legal, engineering, or **Texas State University** surveying purposes. It does not represent an on-the-ground survey and represents only the approximate relative location of property boundaries. Rail Road