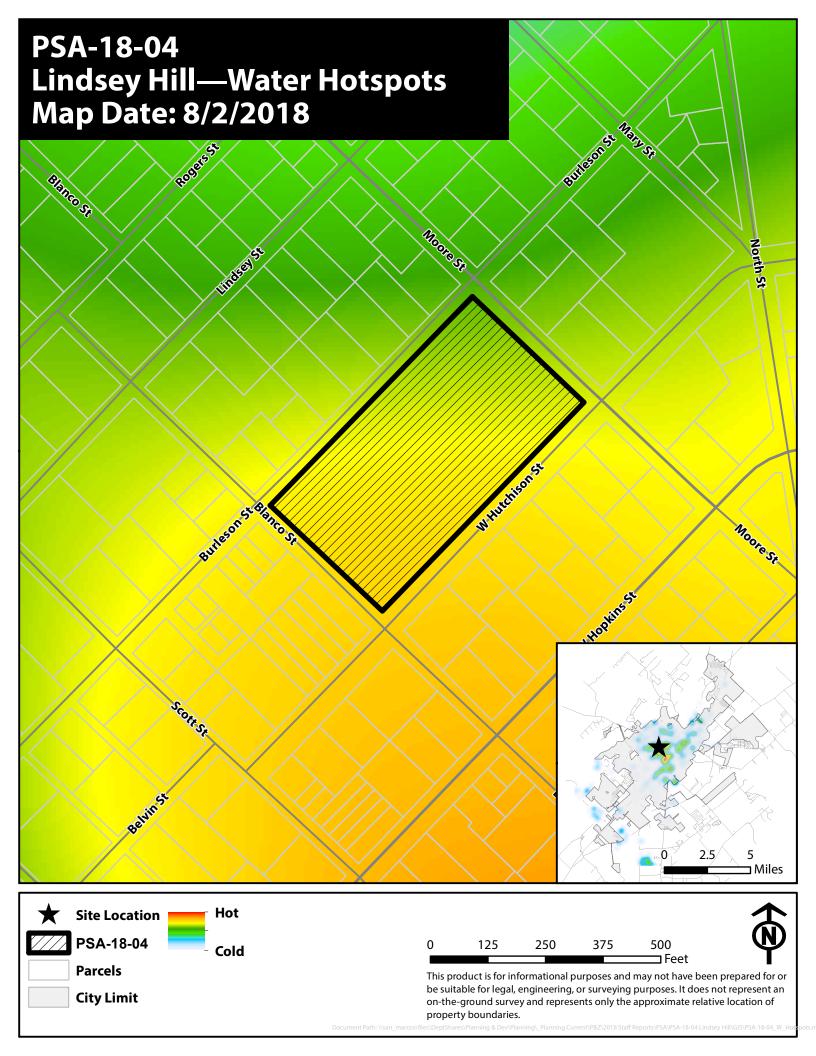

## **Preferred Scenario Application PSA-18-04** 500 W Hutchison St. **Approximately 4.83 Acres** Area of Stability - Existing Neighborhood to Growth Area - High Intensity Texas State University **Midtown** Downtown Triangle South End Medical STAR District Park 35 East **Growth Areas Land Use Corridors Stability Areas** Village **High Intensity** Low Intensity Conservation **Medium Intensity Employment Open Space Mixed Use Existing Neighborhood Employment Area** River/Creek Miles Park or Natural Area This product is for informational purposes and may not have been prepared for or be suitable for legal, engineering, or **Texas State University** surveying purposes. It does not represent an on-the-ground survey and represents only the approximate relative location of property boundaries. Rail Road