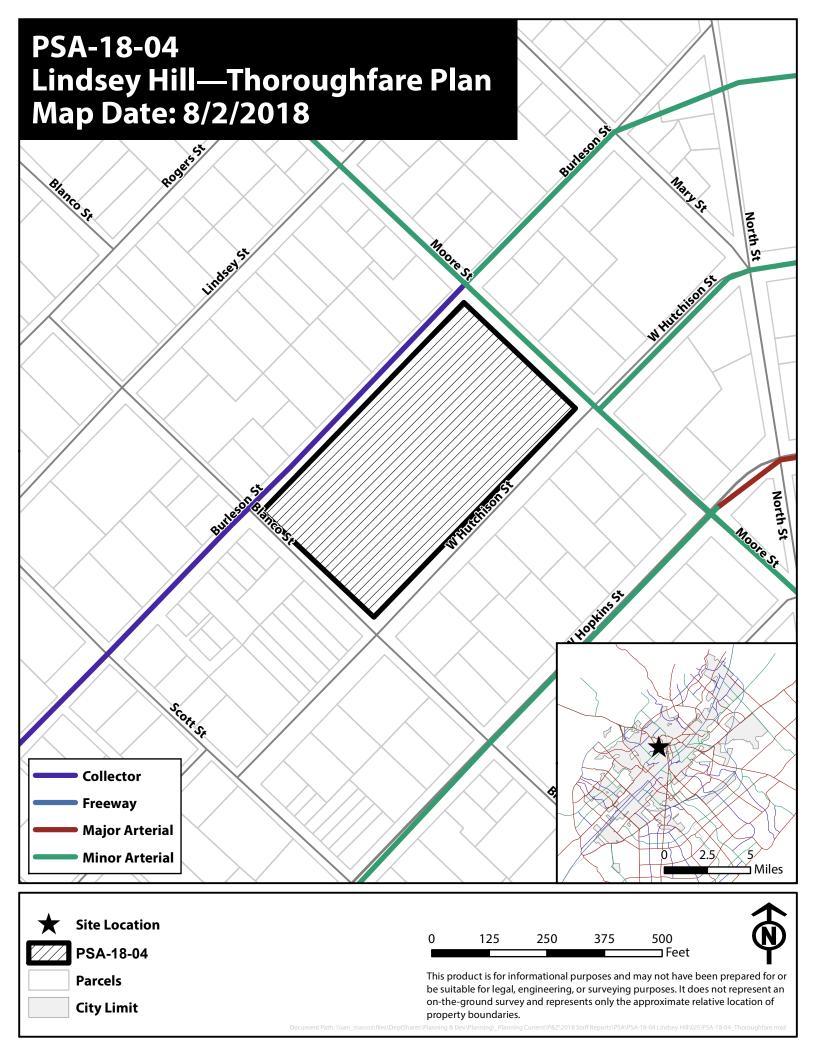

## **Preferred Scenario Application PSA-18-04** 500 W Hutchison St. **Approximately 4.83 Acres** Area of Stability - Existing Neighborhood to Growth Area - High Intensity Texas State University **Midtown** Downtown Triangle South End Medical STAR District Park 35 East **Growth Areas Land Use Corridors Stability Areas** Village **High Intensity** Low Intensity Conservation **Medium Intensity Employment Open Space Mixed Use Existing Neighborhood Employment Area** River/Creek Miles Park or Natural Area This product is for informational purposes and may not have been prepared for or be suitable for legal, engineering, or **Texas State University** surveying purposes. It does not represent an on-the-ground survey and represents only the approximate relative location of property boundaries. Rail Road