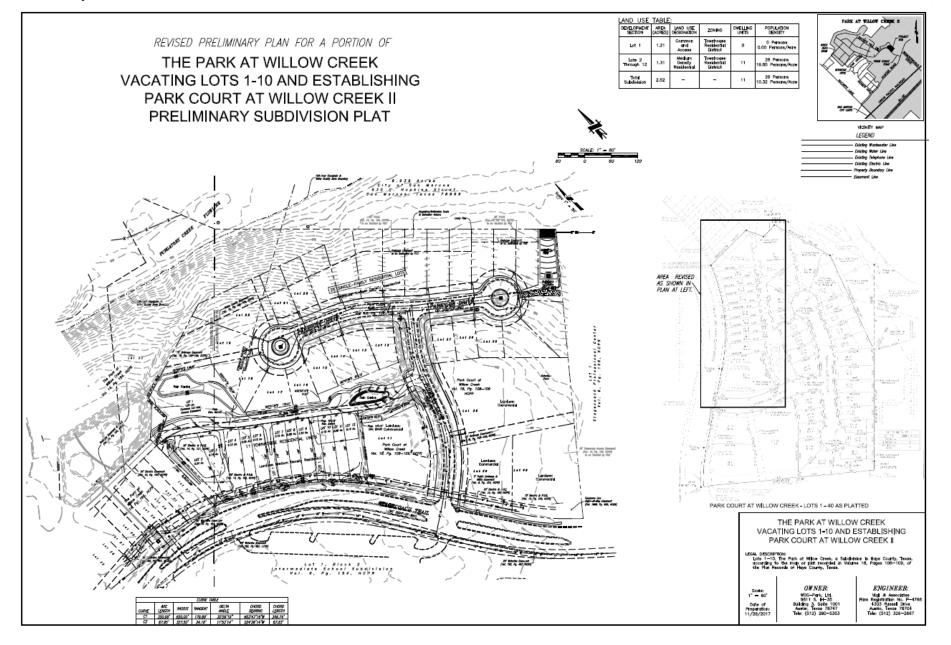

# PC-17-46\_02 (Park Court at Willow Creek)

Consider a request by Hermann Vigil, on behalf of Robert W. McDonald III, for approval of an Amendment to a Preliminary Plat for approximately 2.52 acres, more or less, known as Park Court at Willow Creek located at Stagecoach Trl and Primers Ln. (A. Villalobos)

#### Location:

- +/- 2.52 acres; Corner of Stagecoach Trl & Primers Ln
- Zoned Townhome (TH)
- Original Preliminary Plat approved in 2011
- Preliminary Plat requires an amendment due to the creation of 2 new Townhome Lots (Associated with Replat, PC-17-31\_04)