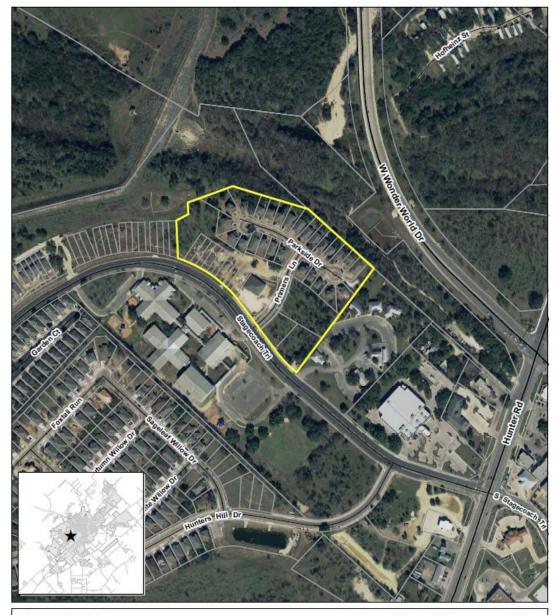

# PC-17-46\_02 (Park Court at Willow Creek)

Consider a request by Hermann Vigil, on behalf of Robert W. McDonald III, for approval of an Amendment to a Preliminary Plat for approximately 2.52 acres, more or less, known as Park Court at Willow Creek located at Stagecoach Trl and Primers Ln. (A. Villalobos)

#### Location:

- +/- 2.52 acres; Corner of Stagecoach Trl & Primers Ln
- Zoned Townhome (TH)
- Original Preliminary Plat approved in 2011
- Preliminary Plat requires an amendment due to the creation of 2 new Townhome Lots (Associated with Replat, PC-17-31\_04)

PC-17-46\_02 Stage Coach Trl & Primers Ln Map Date: 7/26/2018 Subject Property

This product is for informational purposes and may not have been prepared for or be suitable for legal, engineering, or surveying purposes. It does not represent an on-the-ground survey and represents only the approximate relative location of property boundaries.