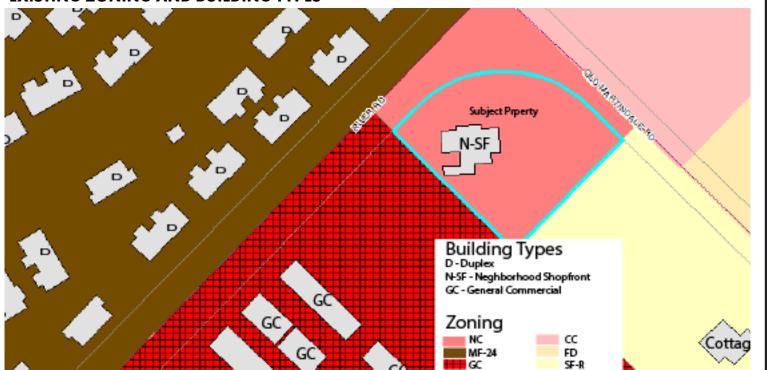

### **Existing Neighborhood Regulating Plan**

## PROPERTY: 1200 OLD BASTROP ROAD

**EXISTING CONDITIONS ANALYSIS** 

#### PROXIMITY TO PARKLAND

#### **EXISTING STREETSCAPES**





| EXISTING STREETS AND STREETSCAPES |                             |                                           |
|-----------------------------------|-----------------------------|-------------------------------------------|
|                                   | RIVER ROAD                  | OLD BASTROP                               |
| Street Type                       | Avenue<br>Existing ROW: 80' | Neighborhood Queuing<br>Existing ROW: 52' |
|                                   |                             |                                           |

### **EXISTING ZONING AND BUILDING TYPES**



# PROPERTY: 1200 OLD BASTROP ROAD

EXISTING NEIGHBORHOOD REGULATING PLAN ORDINANCE #: 2018-####

| PROPOSED ZONING REGULATIONS      |                                                  |  |
|----------------------------------|--------------------------------------------------|--|
|                                  | Lot 1                                            |  |
| Zoning District                  | Neighborhood - Main Street (N-MS)                |  |
| Building Type                    | Neighborhood Shopfront                           |  |
| Max. Units                       | 2                                                |  |
| Required Streetscape             | Conventional Section 3.8.1.10 Residential        |  |
| Street Type                      | Existing (no new streets re