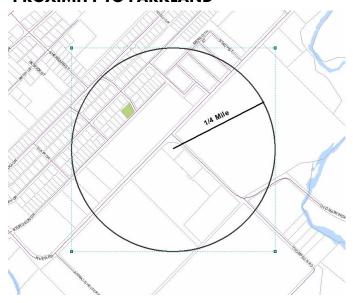

### **Existing Neighborhood Regulating Plan**

## PROPERTY: 1200 OLD BASTROP ROAD

**EXISTING CONDITIONS ANALYSIS** 

#### PROXIMITY TO PARKLAND

#### **EXISTING STREETSCAPES**





| EXISTING STREETS AND STREETSCAPES |                             |                                           |
|-----------------------------------|-----------------------------|-------------------------------------------|
|                                   | RIVER ROAD                  | OLD BASTROP                               |
| Street Type                       | Avenue<br>Existing ROW: 80' | Neighborhood Queuing<br>Existing ROW: 52' |
|                                   |                             |                                           |

### **EXISTING ZONING AND BUILDING TYPES**



# PROPERTY: 1200 OLD BASTROP ROAD

EXISTING NEIGHBORHOOD REGULATING PLAN ORDINANCE #: 2018-####

| PROPOSED ZONING REGULATIONS      |                                                  |  |
|