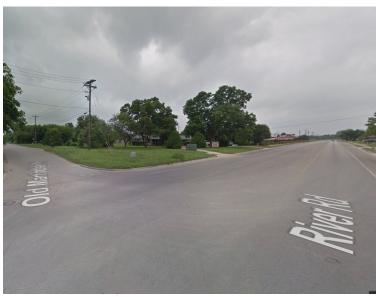

#### **EXISTING STREETSCAPES**

| EXISTING STREETS AND STREETSCAPES |                             |                                           |
|-----------------------------------|-----------------------------|-------------------------------------------|
|                                   | RIVER ROAD                  | OLD BASTROP                               |
| Street Type                       | Avenue<br>Existing ROW: 80' | Neighborhood Queuing<br>Existing ROW: 52' |
|                                   |                             |                                           |