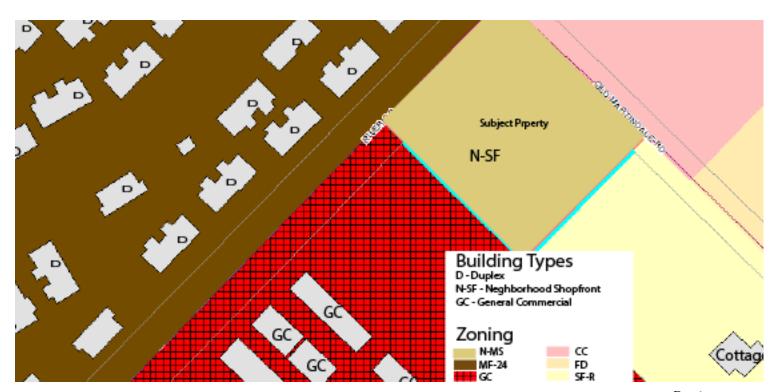

# PROPERTY: 1200 OLD BASTROP ROAD

EXISTING NEIGHBORHOOD REGULATING PLAN ORDINANCE #: 2018-####

| PROPOSED ZONING REGULATIONS      |                                                  |  |
|----------------------------------|--------------------------------------------------|--|
|                                  | Lot 1                                            |  |
| Zoning District                  | Neighborhood - Main Street (N-MS)                |  |
| Building Type                    | Neighborhood Shopfront                           |  |
| Max. Units                       | 2                                                |  |
| Required Streetscape             | Conventional Section 3.8.1.10 Residential        |  |
| Street Type                      | Existing (no new streets required)               |  |
| Transitional Protective Yard     | A/B                                              |  |
| Residential Infill Compatibility | N/A                                              |  |
| Parking location                 | Surface Parking: Second or Third Layer           |  |
| Parkland                         | No residential development proposed at this time |  |