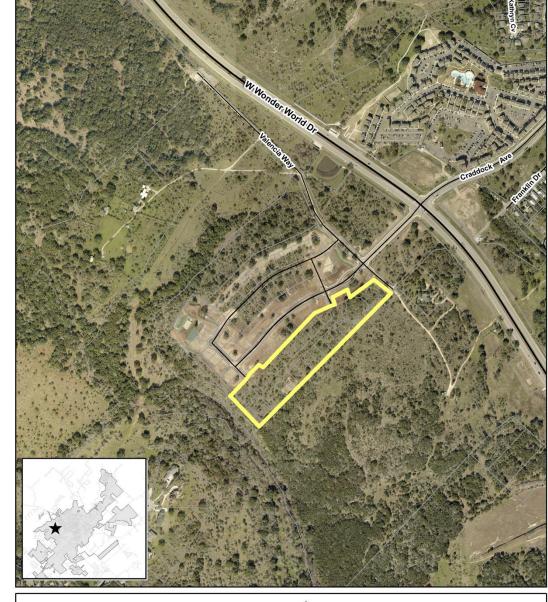

# PC-17-03 (Vista De Los Santos Phase 3)

Consider a request by HMT on behalf of Continental Homes of Texas, LP, for approval of a final subdivision plat consisting of 27 lots on approximately 10.40 acres out of the Thomas J Chambers Survey, located near the intersection of Los Santos Drive and Andalucía Drive. (W. Parrish)

# **SAN**MAPC⊕S

- Approximately 10.40 acres
- 27 residential lots
- Zoned Single Family 6
- Subject to Resolution 2012-46R which limits total impervious cover

- A 20' WDE PUBLIC UTLITY EASEMENT IS HEREBY DEDICATED ADJACENT TO ALL PUBLIC NOT TO OF WAY WITHIN THIS SUBDIMISION, WITH THE EXCEPTION OF LOT 87 BEING A SENSITIVE TEATURE LOT.
- 5. THIS PROPERTY IS WITHIN THE EDWARDS AQUIFER RECHARGE ZONE.
- BEARINGS BASED ON THE TEXAS STATE PLANE COORDINATE SYSTEM, TEXAS SOUTH CENTRAL ZONE (4204), NORTH AMERICAN DATUM 1983.
- , PERMANENT AND STABLE MONUMENTATION WAS FOUND OF SET FOR ALL COSNERS ON THE QUIEN ROUNDARY OF THIS THAT LIPON COMPITION OF JULIUT INSTALLATIONS AND STREET CONSTRUCTOR OF AS THE CHYPENDERFE MAY ROUGH, ROPOSTET COSHERS WILL SET WITH 1/2" HOOVEN MITH PRAST CAPE STABLE "NEW "NIFEE PRACTICAL OTHERWISE, A VONUMENT THAT IS PERMANENT AND STABLE WILL IS USED.
- THERE IS NO KNOWLEDGE OF ANY WELLS OR SEPTIC SYSTEMS FOUND ON PROPERTY. ANY WELLS OR SEPTIC SYSTEMS FOUND DURING CONSTRUCTION WILL BE ADDRESSED PER LOCAL AND STATE REQUIREMENTS.
- THE APPROVED SEVELOPMENT ACKERNENT (PESOLUTION 2012—48%) BETWEEN CAC SEVELOPMENT, LID, AND THE CHY OF SON MARCIOS SERVICES THE MARQUIM ALCOWABLE MIREMATORS CORRECT OF PERMITTER OF THE 48,000 ARE PRESIDENTAL SIGNATIONS OF THE 19TH, ACCOUNTED THE LID IS UNITED OF A MARMANY MERINGUIS COVER OF 43% OF THE 19TH, SQUARE PROTACE OF EACH HISDORING, LID.
- 10. A S'EASEMENT SHALL BE LOCATED ALONG ALL SIDE LOT LINES NECESSARY FOR THE "STACKING" OF SAN MARCOS ELECTRIC EQUIPMENT ON COMMON LOT LINES.
- ALL RESIDENTIAL LOTS WITHIN THIS SUBDIVISION VEET THE VINIVUV SQUARE FOOTAGE REQUIREMENTS PER THE CITY OF SAN MARCOS ZONING ORDINANCE.
- 12. THE HOMEOWARRS ASSOCIATION DOCUMENT FOR MAINTENANCE OF LOTS 86, 87, 88, 91 & 92, WILL BE RECORDED PRIOR TO ACCEPTANCE OF ALL PUBLIC IMPROVEMENTS.
- LOTISS AND BS ARE NON BUILDABLE LOTS AND DESIGNATED AS LANDSCAPE EASEMENTS THAT SHALL BE MAINTAINED BY THE HOMEOWNERS ASSOCIATION.
- LOT 87 IS A NON-BUILDABLE LOT AND DESIGNATED AS A SENSITIVE FEATURE LOT THAT SHALL BE MAINTAINED BY THE HOMEOWNERS ASSOCIATION.
- 15. LOT 9: IS A NON-BUILDARIE LOT AND DESIGNATED AS A DRAINAGE EASEMENT THAT SHALL BE MAINTAINED BY THE HOMEOWNERS ASSOCIATION.
- 18. LOT 92 IS A NCN-BLIDARIE LOT AND DESIGNATED AS AN OPEN SPACE, LANGSCHOFF FASEMENT, BY THE THAT THANGER PARKET THAT SHALL BE MAINTAINED BY THE