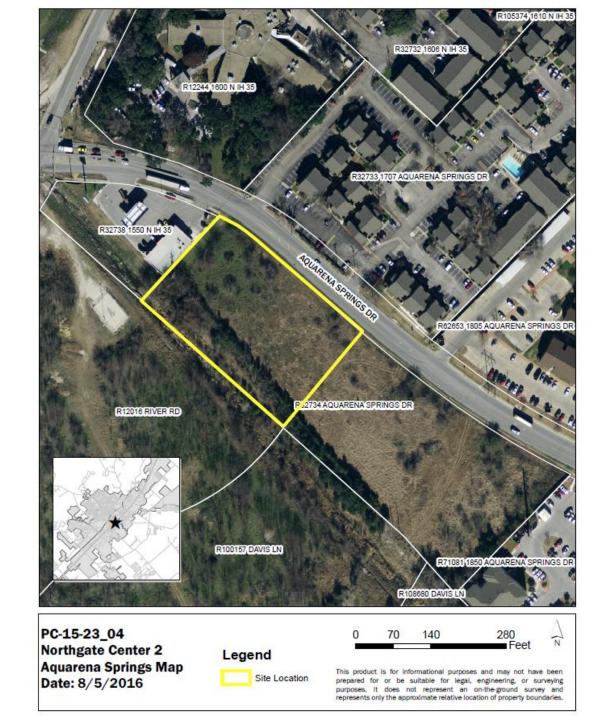

#### Location:

- +/- 1.82 ac ac, Aquarena Springs Drive
- Zoned General Commercial, "GC"
- Plat and SIA for public improvements originally approved by P&Z on August 23, 2016
- An initial request for an extension to the expiration period of the Final Plat shall not exceed one year.