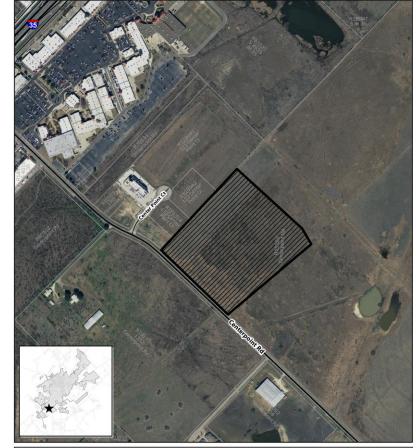

## PC-17-34\_02 (Centerpark Unit 1)

PC-17-34\_02 (Centerpark, Unit 1 Final Plat) Consider a request by Pape-Dawson Engineers, Inc., on behalf of Walton Texas LP, for approval of a Final Plat for approximately 28.336 acres, more or less, out of the J.H. Yearby Survey, Abstract 508, located north of Centerpoint Road. (W. Parrish)

## **Context & History:**

- Approximately 28.336 acre tract.
- The proposed lot is approximately 22.998 acres.
- Approximately 4 acres to be dedicated for construction of a major arterial to connect Centerpoint Road to McCarty Lane.
- Zoned SmartCode Special District under Ordinance 2017-59.

Center Park Unit 1
Map Date: 4/25/2018

Subject Proper

Inis product is for informational purposes and may not have been prepared for or be suitable for legal, engineering, or surveying purposes. It does not represent an on-the-ground survey and represents only the approximate relative location of property boundaries.