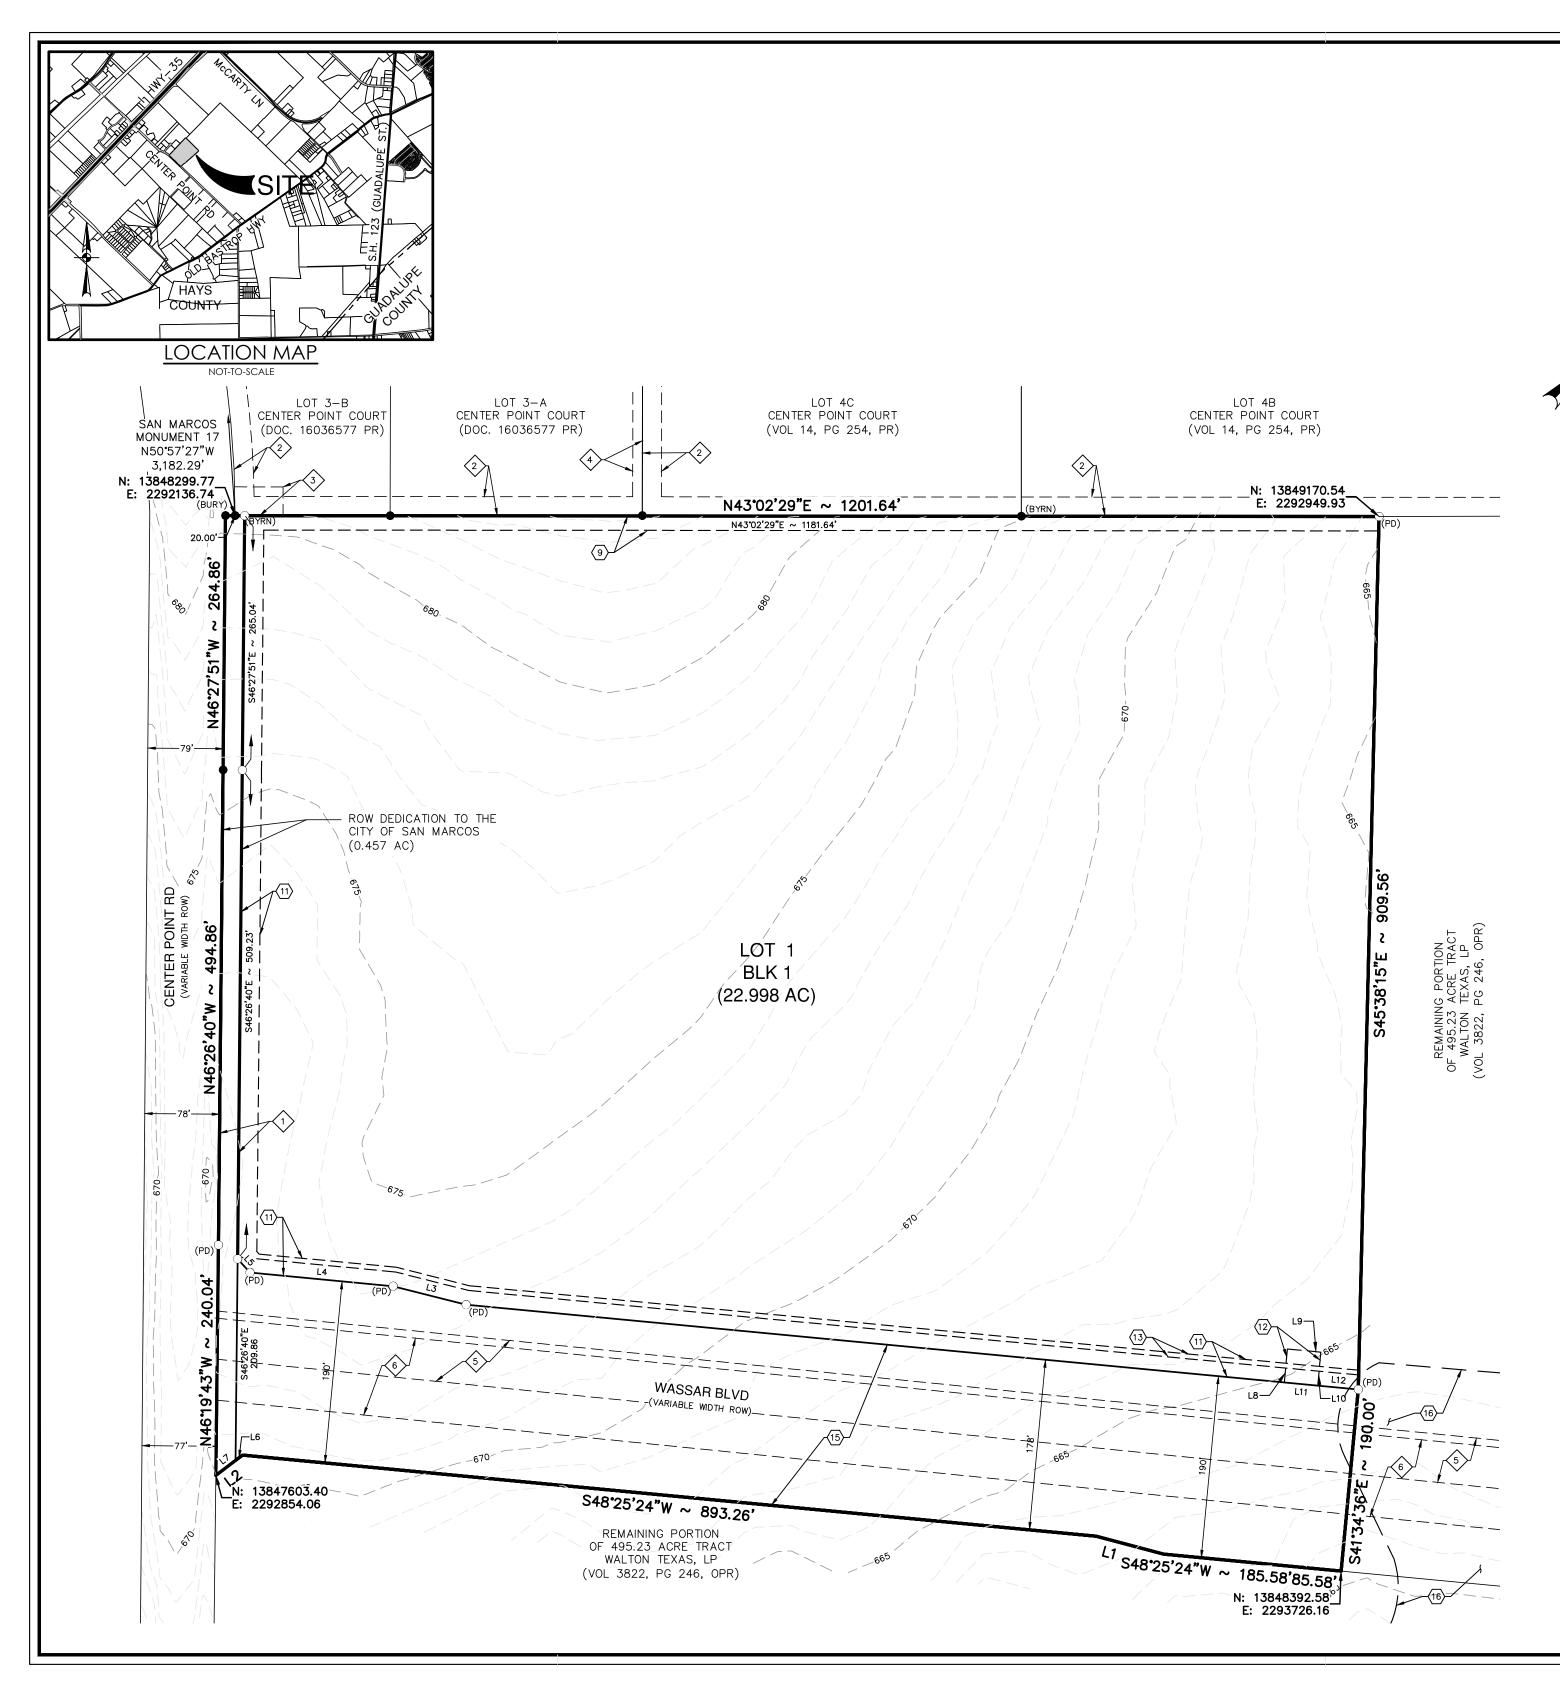

# FINAL PLAT OF **CENTERPARK, UNIT 1**

A 28.335 ACRE TRACT OF LAND, OUT OF 495.23 ACRE TRACT OF LAND DESCRIBED IN DEED TO WALTON TEXAS, LP RECORDED IN VOLUME 3822, PAGE 246, OUT OF THE OFFICIAL PUBLIC RECORDS OF HAYS COUNTY, TEXAS, OUT OF THE J.H. YEARBY SURVEY, ABSTRACT 508 OF HAYS COUNTY,

### STATE OF TEXAS § COUNTY OF HAYS §

THAT WALTON TEXAS GP, LLC, BY AND THROUGH JOHN VICK IS THE OWNER OF A CALLED 28.335 ACRE TRACT OF LAND RECORDED IN VOLUME 3822, PAGE 246, OUT OF THE OFFICIAL PUBLIC RECORDS OF HAYS COUNTY, TEXAS, OUT OF THE J.H. YEARBY SURVEY, ABSTRACT 508 OF HAYS COUNTY, TEXAS. PURSUANT TO PUBLIC NOTIFICATION AND HEARING PROVISIONS OF CHAPTER 212 OF THE TEXAS LOCAL GOVERNMENT CODE, IN ACCORDANCE WITH THIS PLAT, TO BE KNOWN AS CENTERPARK, UNIT 1 AND DO HEREBY DEDICATE TO THE PUBLIC THE USE OF THE EASEMENTS SHOWN HEREON SUBJECT TO ANY EASEMENTS, COVENANTS OR RESTRICTIONS HERETOFORE GRANTED AND NOT RELEASED.

## SUBDIVISION NOTES:

- 1. EASEMENTS NOT WITHIN THE LIMITS OF THE PLAT WILL BE PROVIDED BY SEPARATE INSTRUMENT.
- 2. A 10 FOOT WIDE PUBLIC UTILITY EASEMENT IS HEREBY DEDICATED ADJACENT TO ALL RIGHTS-OF-WAY.

PLAT NOTES APPLY TO ALL SHEETS OF THIS PLAT

A 28.335 ACRE TRACT OF LAND, OUT OF 495.23 ACRE TRACT OF LAND DESCRIBED IN DEED TO WALTON TEXAS, LP RECORDED IN VOLUME 3822, PAGE 246, OUT OF THE OFFICIAL PUBLIC RECORDS OF HAYS COUNTY, TEXAS, OUT OF THE J.H. YEARBY SURVEY, ABSTRACT 508 OF HAYS COUNTY, TEXAS.

# LEGEND

AC ACRE(S)
BLK BLOCK
BSL BUILDING SETBACK LINE
CB COUNTY BLOCK
DOC DOCUMENT NUMBER
DPR DEED AND PLAT RECORDS OF
BEXAR COUNTY, TEXAS

ESMT EASEMENT
GETCTV GAS, ELECTRIC, TELEPHONE
AND CABLE TELEVISION
IN/EG INGRESS/EGRESS
NCR NEW CITY BLOCK

IN/EG INGRESS/EGRESS

NCB NEW CITY BLOCK

OPR OFFICIAL PUBLIC RECORDS

(OFFICIAL PUBLIC RECORDS

OF REAL PROPERTY) OF HAYS

COUNTY, TEXAS

20' PUBLIC UTILITY EASEMENT

35' x 35' FIRE INGRESS/EGRESS
EASEMENT

5' OF PUBLIC UTILITY EASEMENT FOR THE EXCLUSIVE BENEFIT OF BLUE BONNET ELECTRIC

VARIABLE WIDTH RIGHT-OF-WAY DEDICATION TO THE CITY OF SAN

MARCOS (4.88 AC)
VARIABLE WIDTH DRAINAGE
EASEMENT

20' WATER AND WASTEWATER
EASEMENT

VOL VOLUME PG PAGE(S)

(PUE) PUBLIC UTILITY EASEMENT

FOUND 1/2" IRON ROD (UNLESS NOTED OTHERWISE)

MONUMENTATION

FOUND MONUMENTATION

SET 1/2" IRON ROD (PD)

SET 1/2" IRON ROD (PD)-ROW

PR PUBLIC RECORD

ROW RIGHT-OF-WAY

VAR WID VARIABLE WIDTH

(TYPE I, ☐ FOUND TXDOT

(VOL 3278, PG 701, OPR)

20' PUBLIC UTILITY AND DRAINAGE
EASEMENT
(VOL 13, PG 347, PR)

30' SHARED ACCESSS EASEMENT (VOL 13, PG 347, PR)
10' PUBLIC UTILITY AND DRAINAGE EASEMENT (VOL 13, PG 347, PR)

50' WIDE WATER LINE EASEMENT AND ROW (VOL 1625, PG 815, OPR)

LCRA 85' WIDE ELECTRIC LINE EASEMENT AND ROW (VOL 336, PG 770, OPR)

| LINE TABLE |             |         |
|------------|-------------|---------|
| LINE #     | BEARING     | LENGTH  |
| L1         | S57*55'13"W | 72.73'  |
| L2         | S5*52'58"W  | 34.93'  |
| L3         | S57°13'13"W | 78.47'  |
| L4         | S48°25'24"W | 149.89' |
| L5         | N89°02'11"W | 19.20'  |
| L6         | S5*52'58"W  | 9.05'   |
| L8         | S41°34'36"E | 35.00'  |
| L9         | S48°25'24"W | 35.00'  |
| L10        | N41°34'36"W | 35.00'  |
| L11        | S48*25'24"W | 35.00'  |
| L12        | S48°25'24"W | 42.50'  |