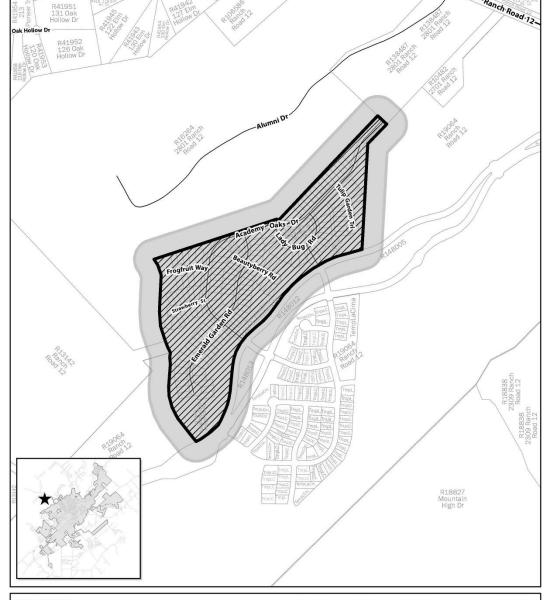

## ZC-18-04 La Cima, Phase 1, Section 1 FD to SF 4.5 Map Date: 4/11/2018 Subject Property 200' Notification Buffer 200' Notification Buffer

## ZC-18-04 (La Cima, Phase 1, Section 1)

Hold a public hearing and consider a request by Doug Goss, on behalf of LCSM Ph. 1-1, LLC, for a Zoning Change from Future Development (FD) to Single Family (SF-4.5) for approximately 59.734 acres of land, more or less, described as La Cima, Phase 1, Section 1, located west of Old Ranch Road 12. (A. Brake)

### ZC-18-04 La Cima, Phase 1, Section 1 FD to SF 4.5

Map Date: 4/11/2018 Subject Property

### Aerial and Summary

- Approximately 59.734 acres
- Located within Area of Stability
- Part of larger La Cima Development
  - Development Agreement approved 2014 (Res. 2014-131)
  - Final Plat recorded in December 2017
  - Recently annexed (Ord. 2018-68)
- FD zoning is default classification for newly annexed land
- Provides for the development of 130 residential lots with 8 new streets
  - SF-4.5 allowed per Development Agreement