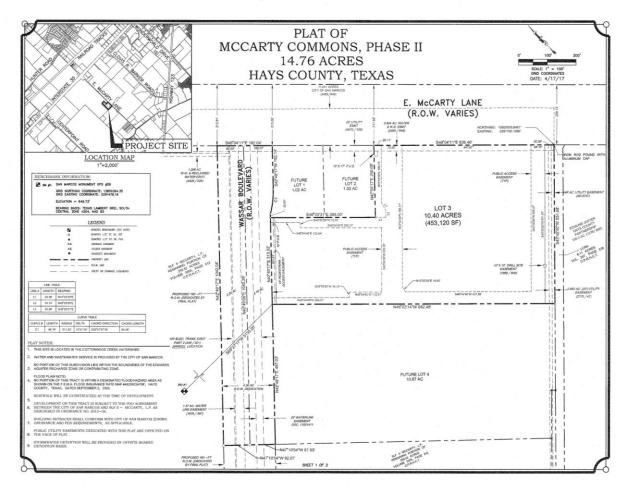

## PC-17-41\_03 (McCarty Commons)

PC-17-41\_03 (McCarty Commons) Consider a request by Hugo Elizondo Jr. on behalf of SLFII, McCarty, LP, for a Final Plat of approximately 14.76 acres located within the 1400 Block of East McCarty Lane. (W. Parrish)