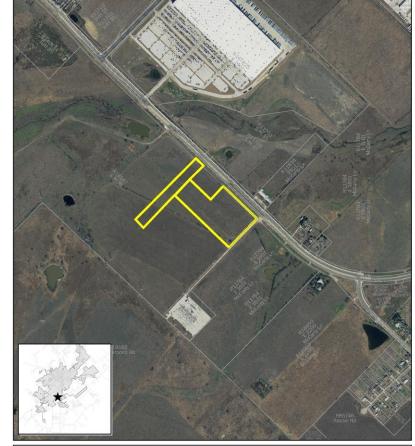

## Location:

- 1400 Block of McCarty Commons.
- Near the Amazon fulfillment Center.

Subject Property

This product is for informational purposes and may not have been prepared for or be suitable for legal, engineering, or surveying purposes. It does not represent an on-the-ground survey and represents only the approximate relative location of property boundaries.