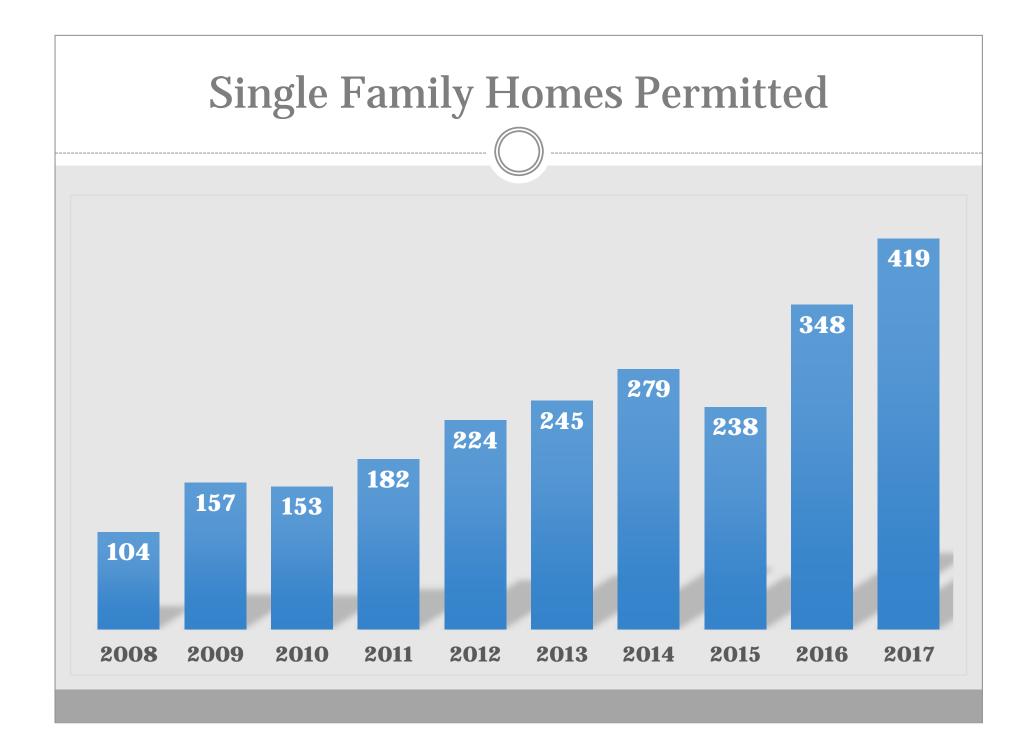

## **2017 Notable Development Cases**

- San Marcos Fire Station #4
- The Village Main
- Marriot Residence Inn
- HEB Curbside

- Project Zircon
- Whisper & Halcyon PDDs
- Cheatham Street Flats
- Hays County BBBQ
- Kissing Tree, La Cima & Trace Construction Began
- Advance Autoparts SmartCode Project
- Permitting Hays County Projects
- 583 Single Family Lots Final Platted
- 394 Single Family Lots Preliminary Platted
- Continued Progress on Code SMTX
- Home Share Rental Ordinance Adopted
- Purpose Built Student Housing Warrants in SmartCode