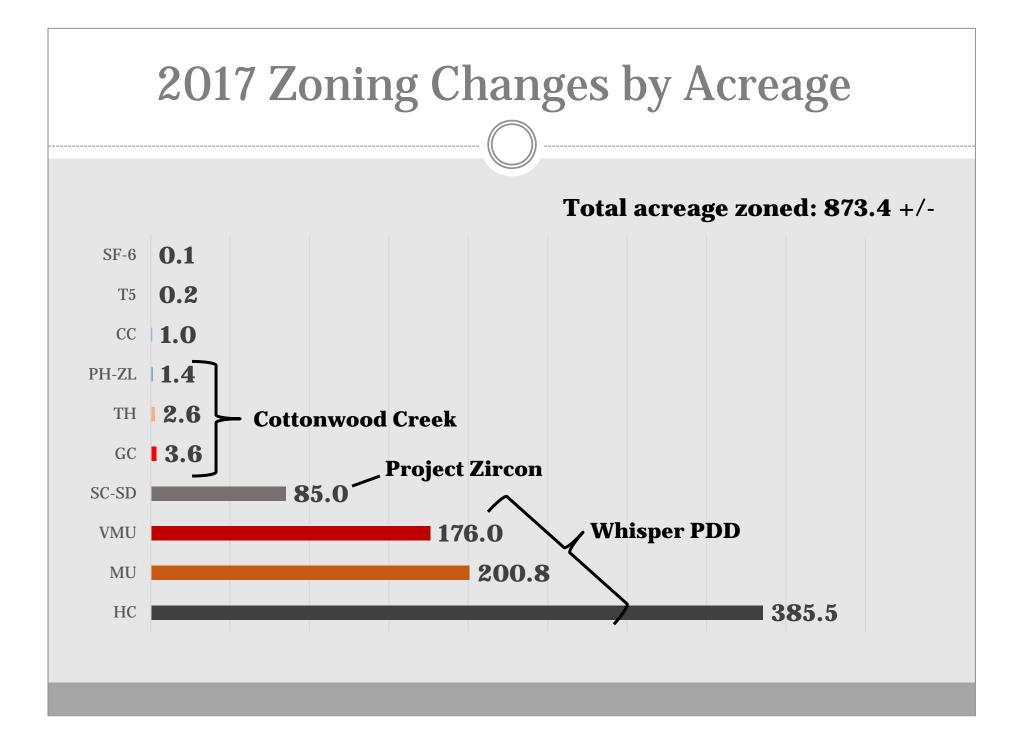

## **2017 Notable Development Cases**

- San Marcos Fire Station #4
- The Village Main
- Marriot Residence Inn
- HEB Curbside

- Project Zircon
- Whisper & Halcyon PDDs
- Cheatham Street Flats
- Hays County BBBQ
- Kissing Tree, La Cima & Trace Construction Began
- Advance Autoparts SmartCode Project
- Permitting Hays County Projects
- 583 Single Family Lots Final Platted
- 394 Single Family Lots Preliminary Platted
- Continued Progress on Code SMTX
- Home Share Rental Ordinance Adopted
- Purpose Built Student Housing Warrants in SmartCode