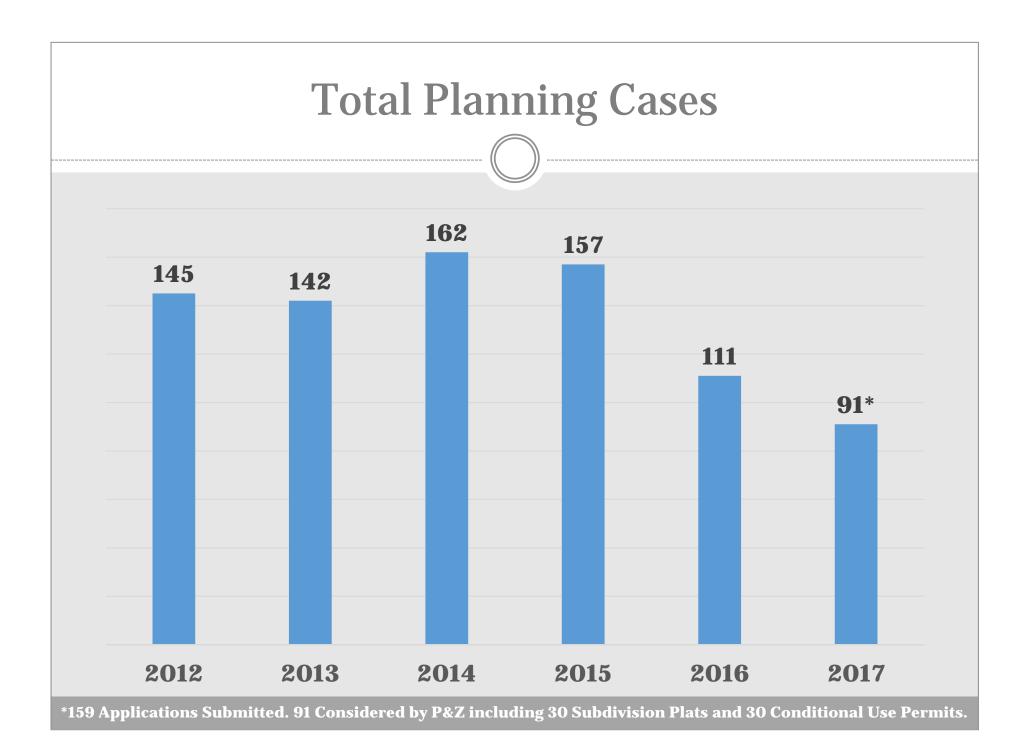

## **2017 Notable Development Cases**

- San Marcos Fire Station #4
- The Village Main
- Marriot Residence Inn
- HEB Curbside

- Project Zircon
- Whisper & Halcyon PDDs
- Cheatham Street Flats
- Hays County BBBQ
- Kissing Tree, La Cima & Trace Construction Began
- Advance Autoparts SmartCode Project
- Permitting Hays County Projects
- 583 Single Family Lots Final Platted
- 394 Single Family Lots Preliminary Platted
- Continued Progress on Code SMTX
- Home Share Rental Ordinance Adopted
- Purpose Built Student Housing Warrants in SmartCode