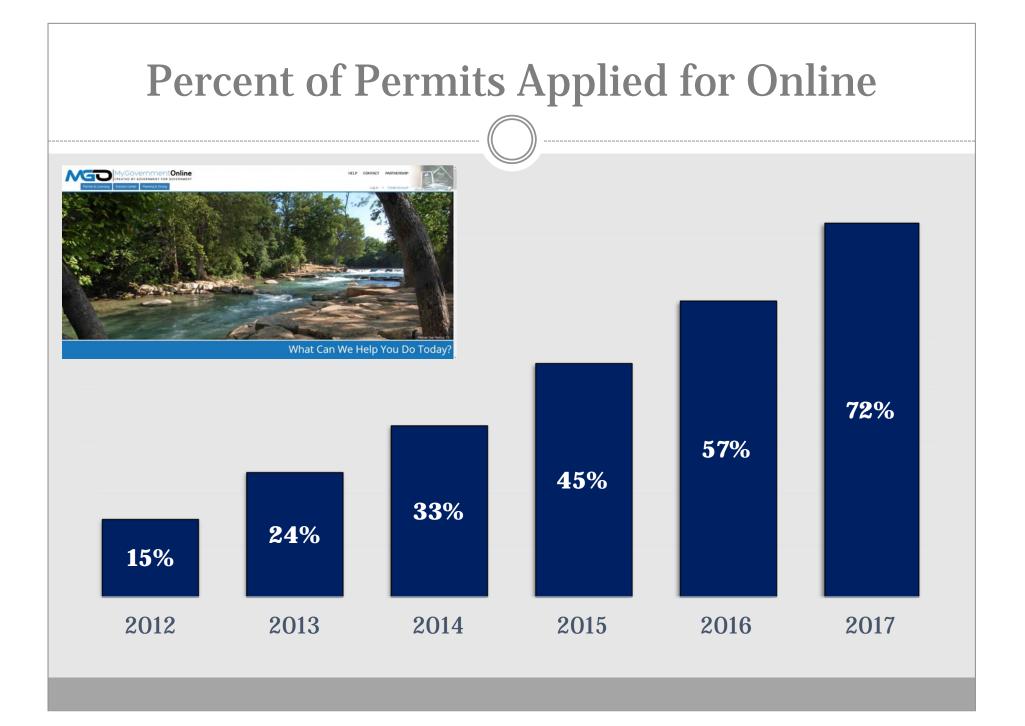

# **GIS Division Accomplishments**

- Day-to-day support completing over 600 My Permit Now tasks
- Assisted with the Annexation Strategy, Code SMTX and Transportation Master Plan Mapping
- Recreated the City's history on annexation
- Created & Implemented Web Based Applications for Home Share Rentals
- Sponsored Texas State University GIS Implementation and Design Class Project
- Maintained Updated GIS Data for Department
- Created & Deployed Application for CDBR-DR Door to Door Survey
- Updated the City's Zoning Atlas