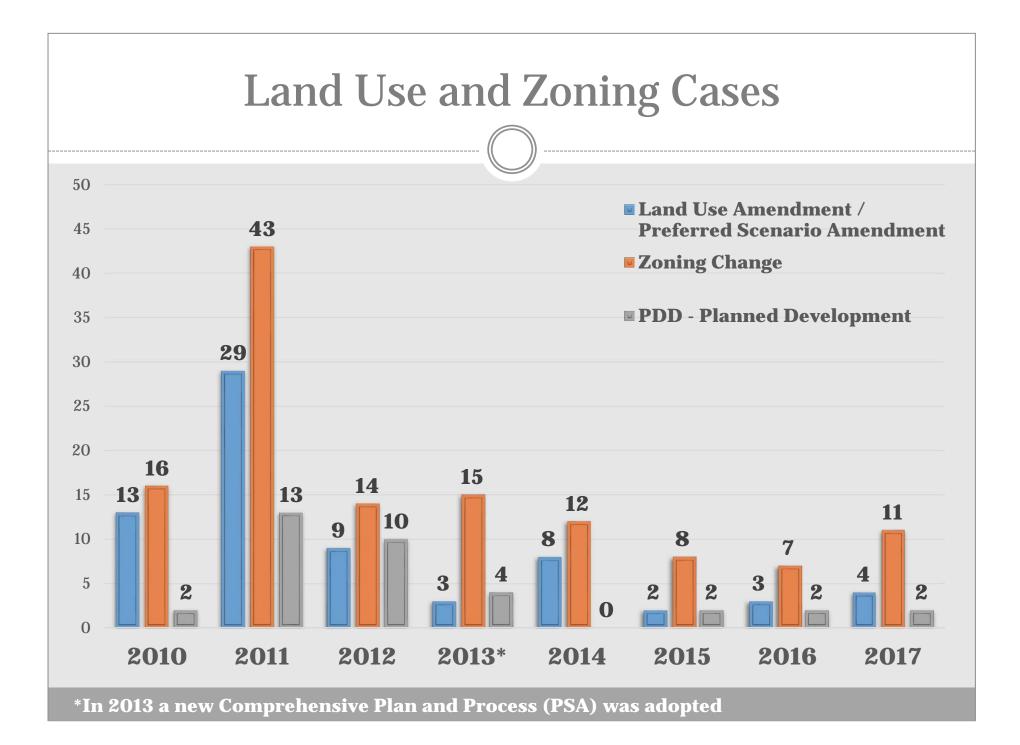

## **2017 Notable Development Cases**

- San Marcos Fire Station #4
- The Village Main
- Marriot Residence Inn
- HEB Curbside

- Project Zircon
- Whisper & Halcyon PDDs
- Cheatham Street Flats
- Hays County BBBQ
- Kissing Tree, La Cima & Trace Construction Began
- Advance Autoparts SmartCode Project
- Permitting Hays County Projects
- 583 Single Family Lots Final Platted
- 394 Single Family Lots Preliminary Platted
- Continued Progress on Code SMTX
- Home Share Rental Ordinance Adopted
- Purpose Built Student Housing Warrants in SmartCode