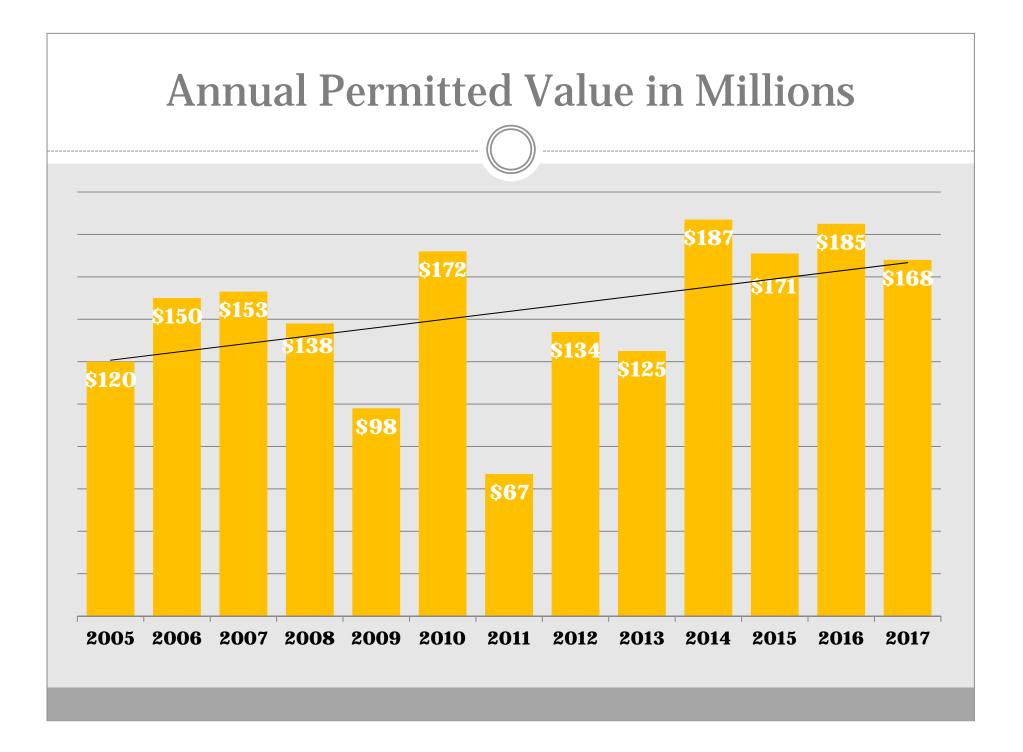

## **2017 Notable Development Cases**

- San Marcos Fire Station #4
- The Village Main
- Marriot Residence Inn
- HEB Curbside

- Project Zircon
- Whisper & Halcyon PDDs
- Cheatham Street Flats
- Hays County BBBQ
- Kissing Tree, La Cima & Trace Construction Began
- Advance Autoparts SmartCode Project
- Permitting Hays County Projects
- 583 Single Family Lots Final Platted
- 394 Single Family Lots Preliminary Platted
- Continued Progress on Code SMTX
- Home Share Rental Ordinance Adopted
- Purpose Built Student Housing Warrants in SmartCode