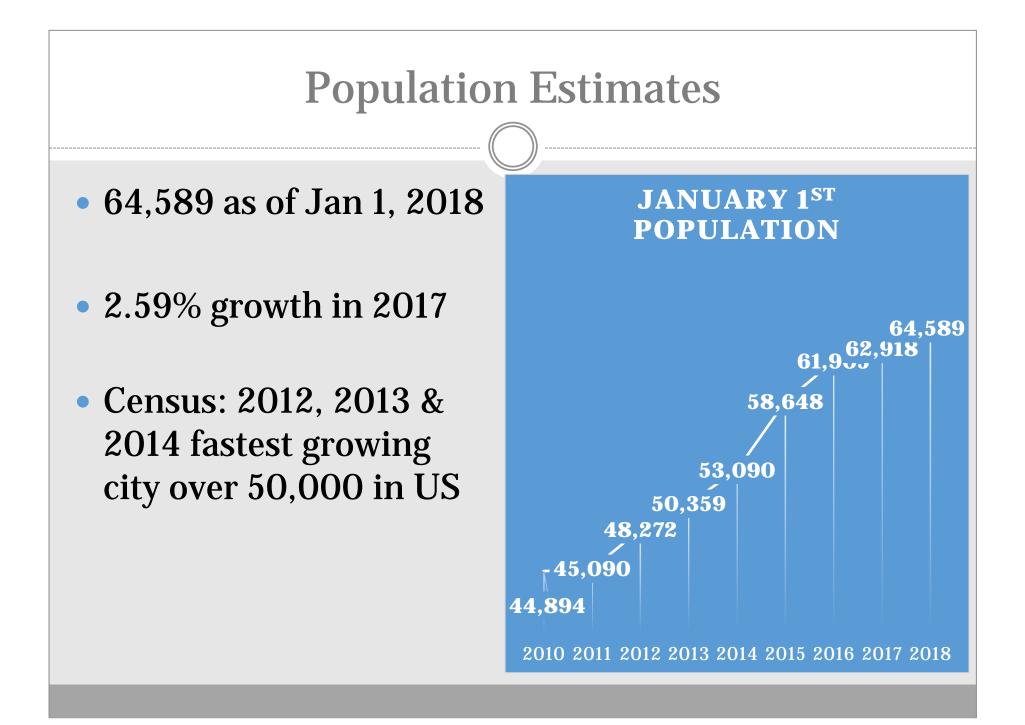

# **2017 Year in Review PLANNING AND ZONING COMMISSION** APRIL 10, 2018







# **GIS Division Accomplishments**

- Day-to-day support completing over 600 My Permit Now tasks
- Assisted with the Annexation Strategy, Code SMTX and Transportation Master Plan Mapping
- Recreated the City's history on annexation
- Created & Implemented Web Based Applications for Home Share Rentals
- Sponsored Texas State University GIS Implementation and Design Class Project
- Maintained Updated GIS Data for Department
- Created & Deployed Application for CDBR-DR Door to Door Survey
- Updated the City's Zoning Atlas



## **2017 Notable Development Cases**

- San Marcos Fire Station #4
- The Village Main
- Marriot Residence Inn
- HEB Curbside

- Project Zircon
- Whisper & Halcyon PDDs
- Cheatham Street Flats
- Hays County BBBQ
- Kissing Tree, La Cima & Trace Construction Began
- A