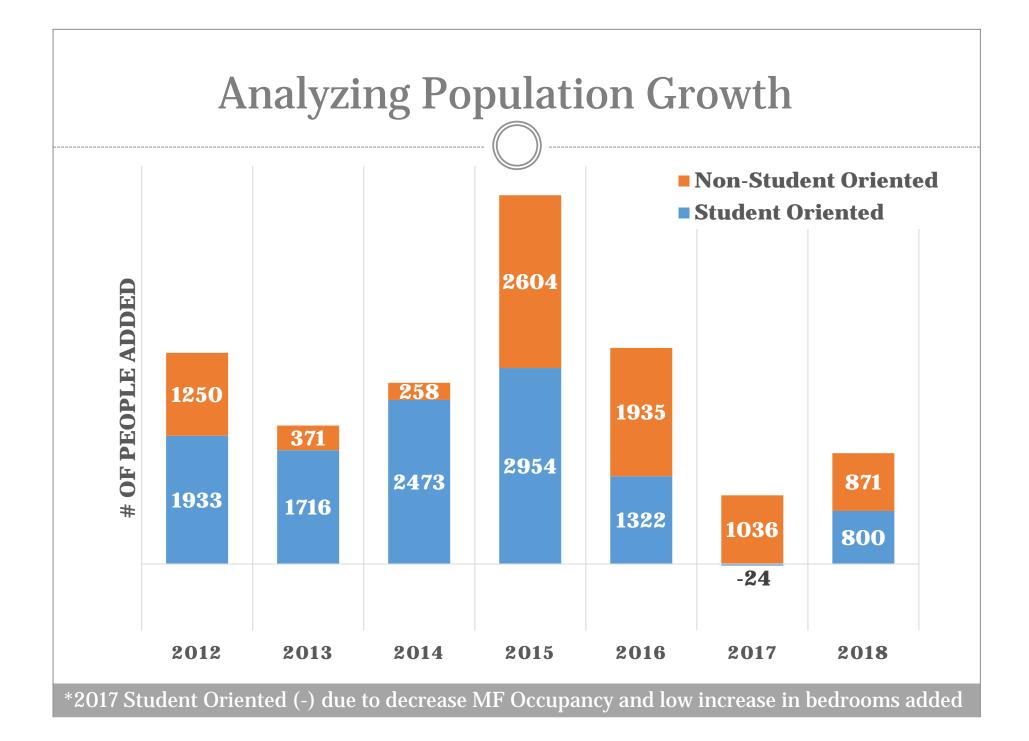

# **2017 Year in Review PLANNING AND ZONING COMMISSION** APRIL 10, 2018







# **GIS Division Accomplishments**

- Day-to-day support completing over 600 My Permit Now tasks
- Assisted with the Annexation Strategy, Code SMTX and Transportation Master Plan Mapping
- Recreated the City's history on annexation
- Created & Implemented Web Based Applications for Home Share Rentals
- Sponsored Texas State University GIS Implementation and Design Class Project
- Maintained Updated GIS Data for Department
- Created & Deployed Application for CDBR-DR Door to Door Survey
- Updated the City's Zoning Atlas



## **2017 Notable Development Cases**

- San Marcos Fire Station #4
- The Village Main
- Marriot Residence Inn
- HEB Curbside

- Project Zircon
- Whisper & Halcyon PDDs
- Cheatham Street Flats
- Hays County BBBQ
- Kissing Tree, La Cima & Trace Construction Began
- Adv