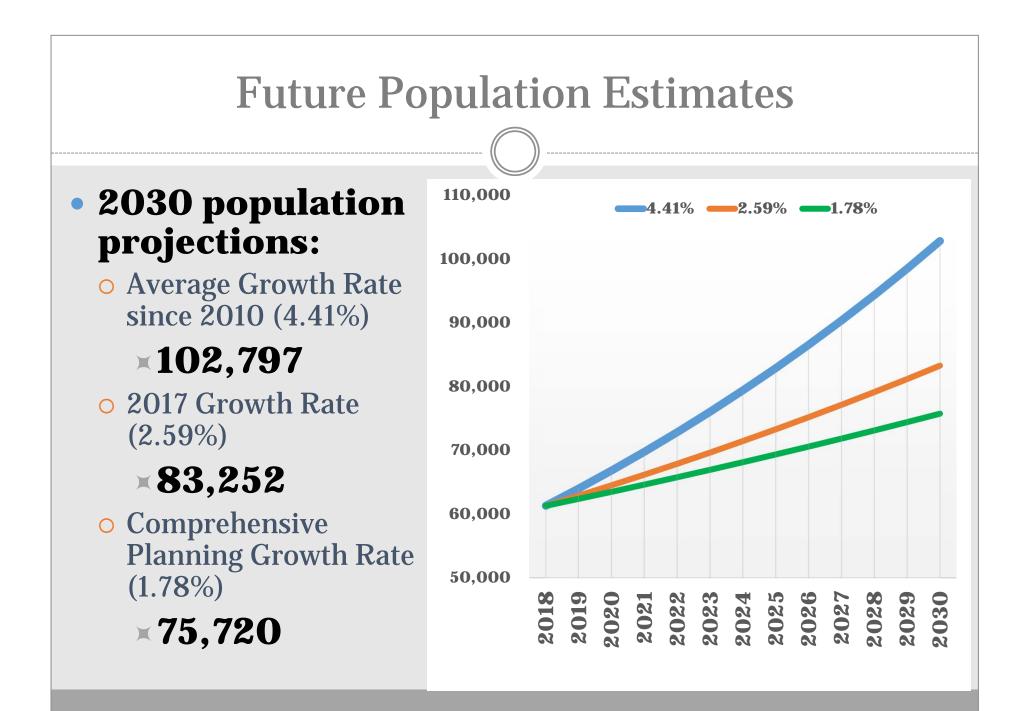

# **2017 Year in Review PLANNING AND ZONING COMMISSION** APRIL 10, 2018







# **GIS Division Accomplishments**

- Day-to-day support completing over 600 My Permit Now tasks
- Assisted with the Annexation Strategy, Code SMTX and Transportation Master Plan Mapping
- Recreated the City's history on annexation
- Created & Implemented Web Based Applications for Home Share Rentals
- Sponsored Texas State University GIS Implementation and Design Class Project
- Maintained Updated GIS Data for Department
- Created & Deployed Application for CDBR-DR Door to Door Survey
- Updated the City's Zoning Atlas



## **2017 Notable Development Cases**

- San Marcos Fire Station #4
- The Village Main
- Marriot Residence Inn
- HEB Curbside

- Project Zircon
- Whisper & Halcyon PDDs
- Cheatham Street Flats
- Hays County BBBQ
- Kissing Tree, La Cima & Trace Construction Began
- Advan