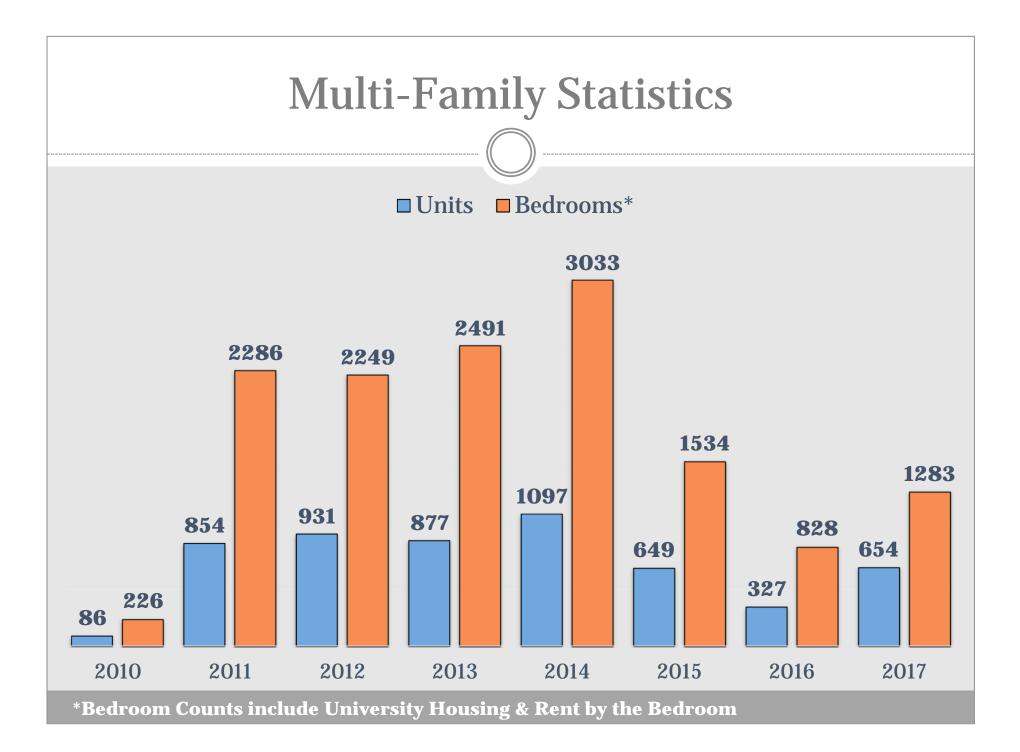

## **2017 Notable Development Cases**

- San Marcos Fire Station #4
- The Village Main
- Marriot Residence Inn
- HEB Curbside

- Project Zircon
- Whisper & Halcyon PDDs
- Cheatham Street Flats
- Hays County BBBQ
- Kissing Tree, La Cima & Trace Construction Began
- Advance Autoparts SmartCode Project
- Permitting Hays County Projects
- 583 Single Family Lots Final Platted
- 394 Single Family Lots Preliminary Platted
- Continued Progress on Code SMTX
- Home Share Rental Ordinance Adopted
- Purpose Built Student Housing Warrants in SmartCode