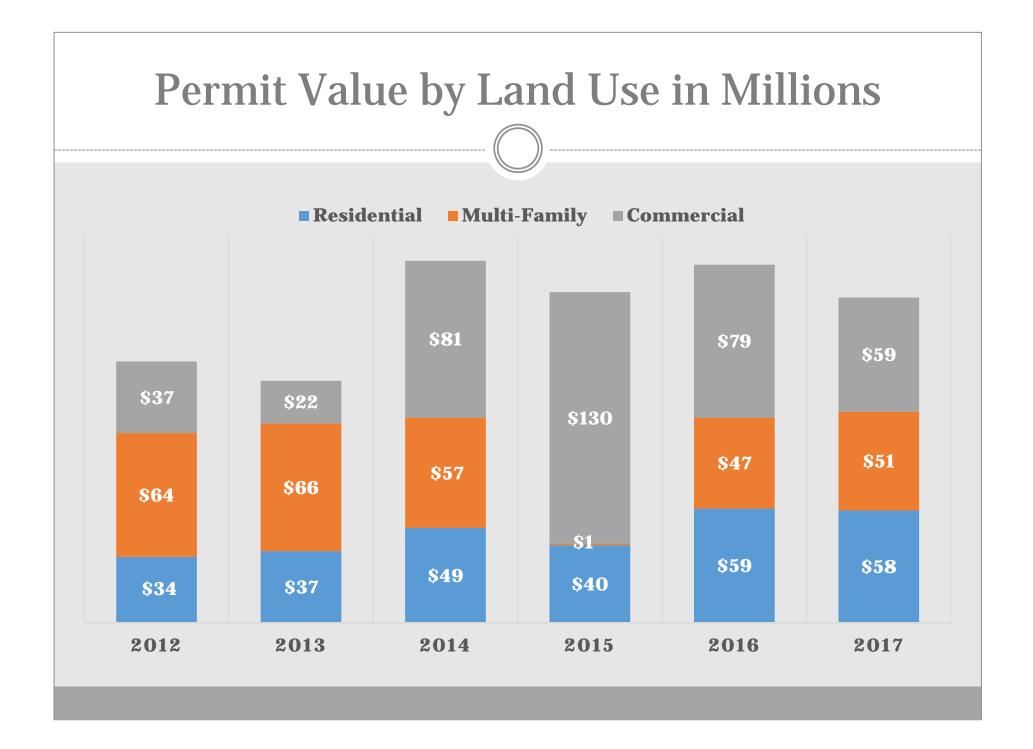

## **2017 Notable Development Cases**

- San Marcos Fire Station #4
- The Village Main
- Marriot Residence Inn
- HEB Curbside

- Project Zircon
- Whisper & Halcyon PDDs
- Cheatham Street Flats
- Hays County BBBQ
- Kissing Tree, La Cima & Trace Construction Began
- Advance Autoparts SmartCode Project
- Permitting Hays County Projects
- 583 Single Family Lots Final Platted
- 394 Single Family Lots Preliminary Platted
- Continued Progress on Code SMTX
- Home Share Rental Ordinance Adopted
- Purpose Built Student Housing Warrants in SmartCode