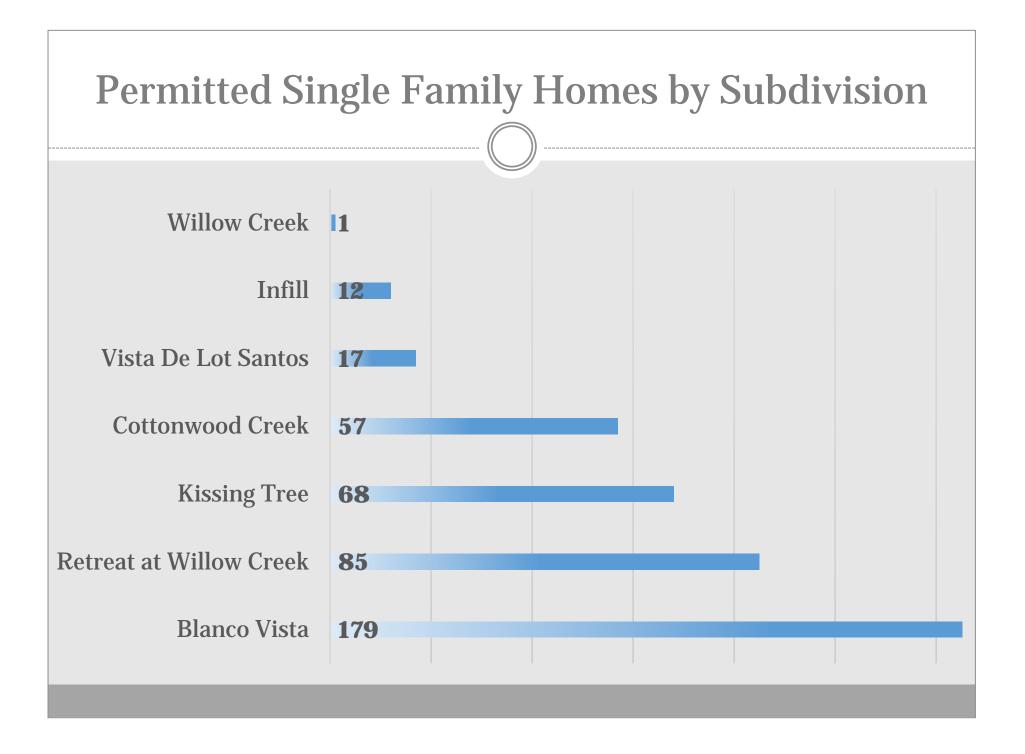

## **2017 Notable Development Cases**

- San Marcos Fire Station #4
- The Village Main
- Marriot Residence Inn
- HEB Curbside

- Project Zircon
- Whisper & Halcyon PDDs
- Cheatham Street Flats
- Hays County BBBQ
- Kissing Tree, La Cima & Trace Construction Began
- Advance Autoparts SmartCode Project
- Permitting Hays County Projects
- 583 Single Family Lots Final Platted
- 394 Single Family Lots Preliminary Platted
- Continued Progress on Code SMTX
- Home Share Rental Ordinance Adopted
- Purpose Built Student Housing Warrants in SmartCode