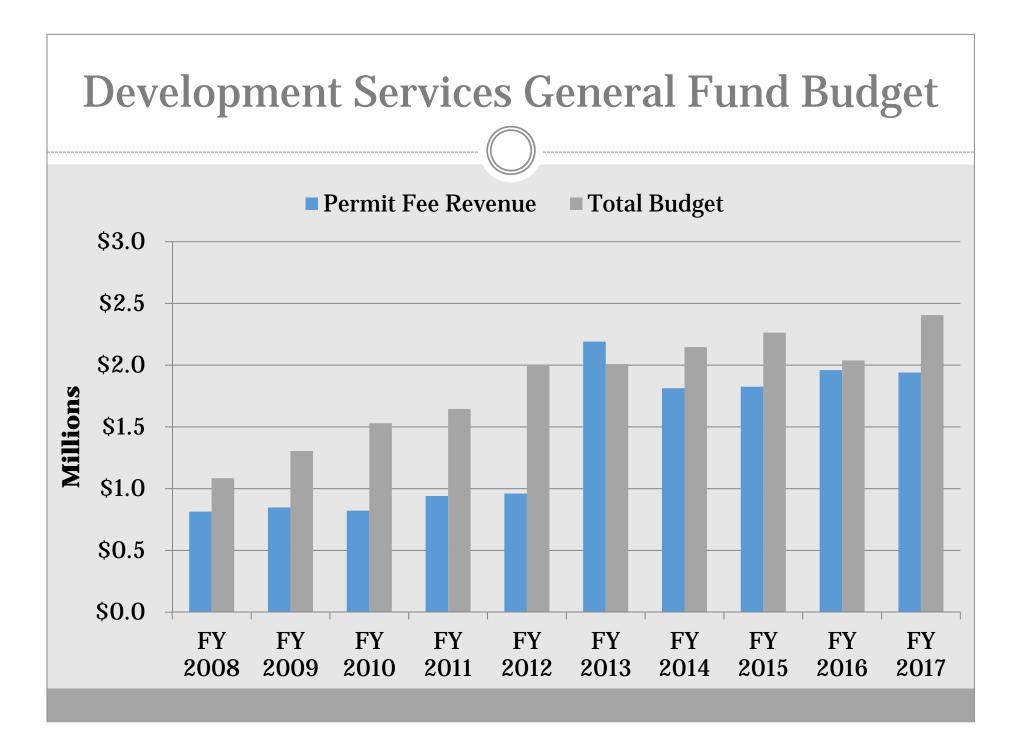

## **2017 Notable Development Cases**

- San Marcos Fire Station #4
- The Village Main
- Marriot Residence Inn
- HEB Curbside

- Project Zircon
- Whisper & Halcyon PDDs
- Cheatham Street Flats
- Hays County BBBQ
- Kissing Tree, La Cima & Trace Construction Began
- Advance Autoparts SmartCode Project
- Permitting Hays County Projects
- 583 Single Family Lots Final Platted
- 394 Single Family Lots Preliminary Platted
- Continued Progress on Code SMTX
- Home Share Rental Ordinance Adopted
- Purpose Built Student Housing Warrants in SmartCode