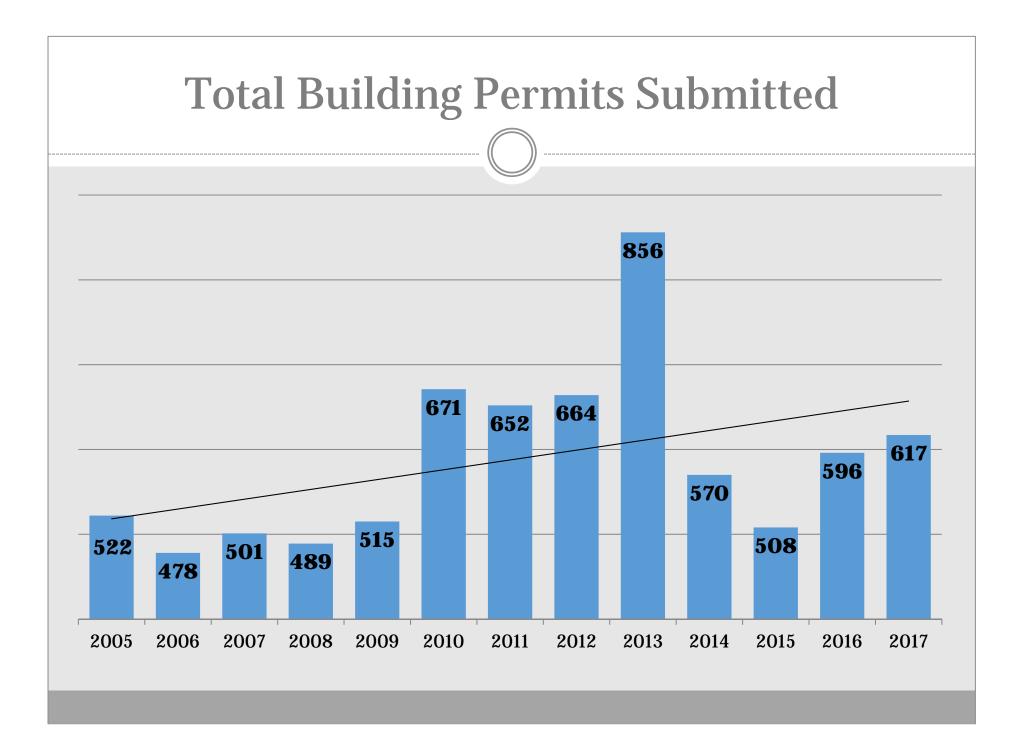

## **2017 Notable Development Cases**

- San Marcos Fire Station #4
- The Village Main
- Marriot Residence Inn
- HEB Curbside

- Project Zircon
- Whisper & Halcyon PDDs
- Cheatham Street Flats
- Hays County BBBQ
- Kissing Tree, La Cima & Trace Construction Began
- Advance Autoparts SmartCode Project
- Permitting Hays County Projects
- 583 Single Family Lots Final Platted
- 394 Single Family Lots Preliminary Platted
- Continued Progress on Code SMTX
- Home Share Rental Ordinance Adopted
- Purpose Built Student Housing Warrants in SmartCode