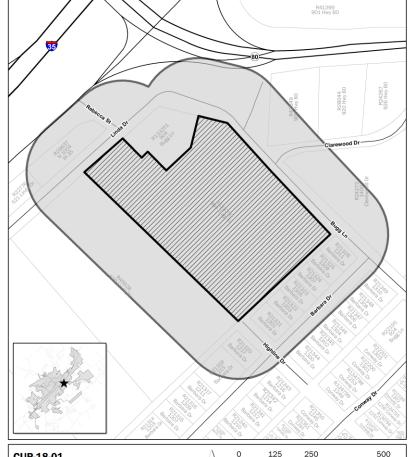

### Location:

- The restaurant is located at 900 Bugg Lane, Suite 118.
- The nearest intersection to Suite 118 is Bugg Lane and Clarewood Drive.

### Site Plan

Exhibit "B" Site Plan