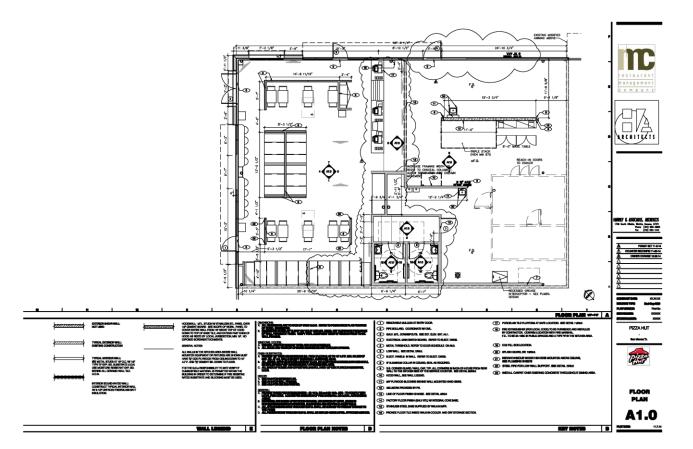

### Floor Plan

## **Context & History:**

- Pizza Hut has been located in this shopping center since 2015.
- Pizza Hut occupies 3,033 square feet.
- The proposed hours of operation are Sunday -Thursday 11:00 a.m. to 10:00 p.m. and Friday - Saturday 11:00 a.m. to 11:00 p.m.
- Total indoor fixed seating is 44. No outdoor seating is proposed.
- 64 parking spaces are provided