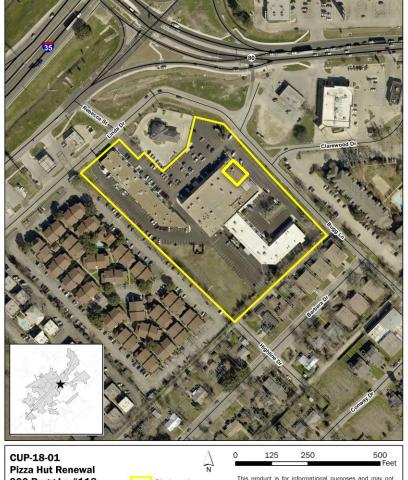

### Location:

- The restaurant is located at 900 Bugg Lane, Suite 118.
- The nearest intersection to Suite 118 is Bugg Lane and Clarewood Drive.

## **Context & History:**

- Pizza Hut has been located in this shopping center since 2015.
- Pizza Hut occupies 3,033 square feet.
- The proposed hours of operation are Sunday -Thursday 11:00 a.m. to 10:00 p.m. and Friday - Saturday 11:00 a.m. to 11:00 p.m.
- Total indoor fixed seating is 44. No outdoor seating is proposed.
- 64 parking spaces are provided