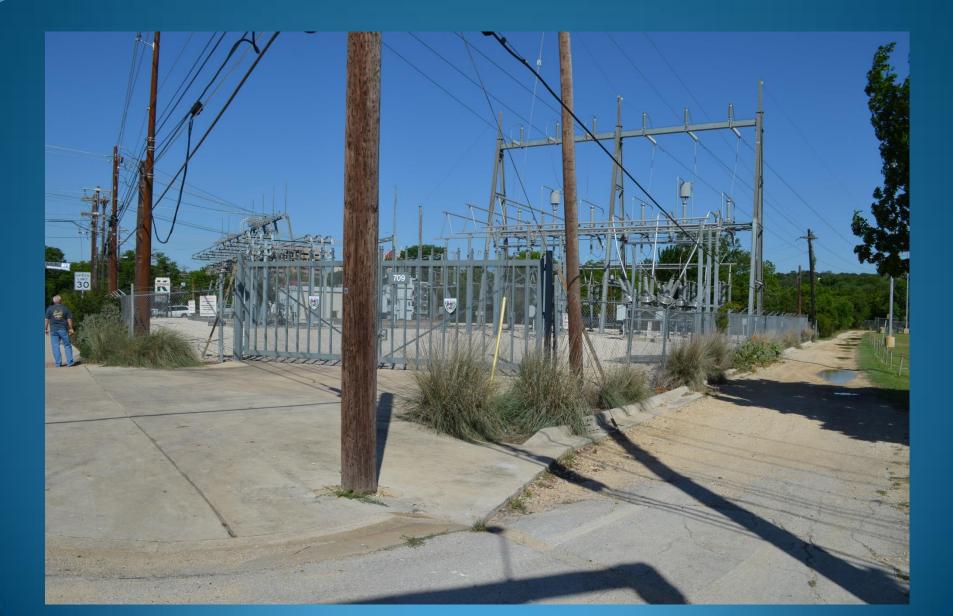

#### Austin Energy – Mueller Substation

The following pages show the aesthetic details of the Loop 82 Overpass near the Loop 82 Substation.