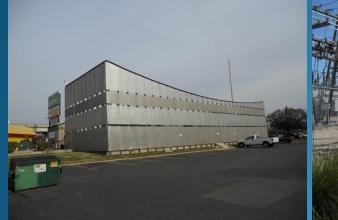

### Austin Energy – Fiesta Substation

#### Austin Energy – Fiesta Substation

Austin Energy – Mueller Substation built in 2010 (conventional air insulated substation). Cost for enclosure, approximately \$218k.