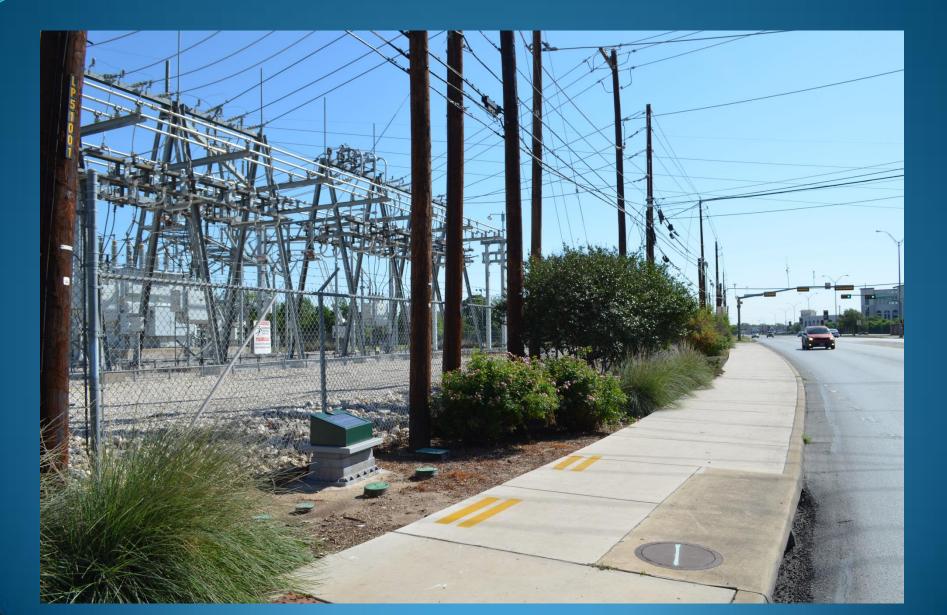

### Austin Energy – Fiesta Substation

#### Austin Energy – Fiesta Substation

Austin Energy – Mueller Substation built in 2010 (conventional air insulated substation). Cost for enclosure, approximately \$218k.