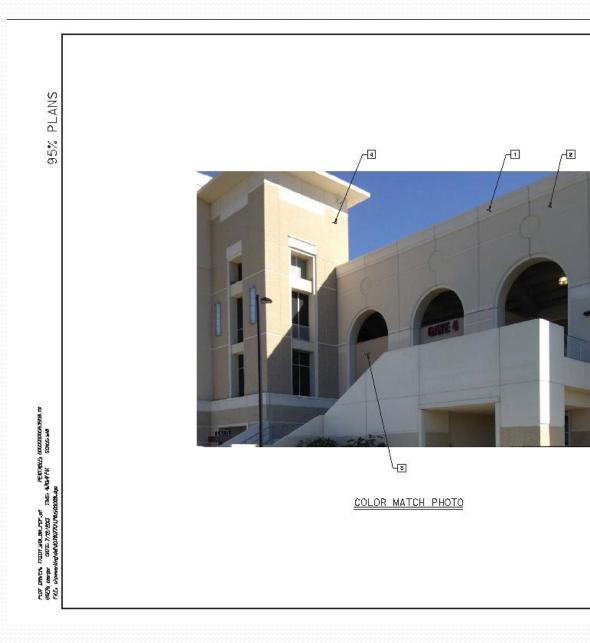

#### Austin Energy – Mueller Substation

The following pages show the aesthetic details of the Loop 82 Overpass near the Loop 82 Substation.

#### COLORS/FINISH LEGEND

| Color    | Cuelum | COLOL   |      | antich i | 02-C02- | Presont | Panel | Color |
|----------|--------|---------|------|----------|---------|---------|-------|-------|
| 10000000 | (Long) | Sherry1 | h 11 | 11100    | m #1002 | 361     |       |       |

- Z Fitzgenoid Medium Schebblast Formiliker with solorn Custom color to match light schebblast panel color
- 3
- colors cuetom color to notch brick venser, Heritage Color Dave Grey
- Color: Parex Color Panyon Lown
- Color: Naroon-Pantone 804
- 6 Color: Gold-Pontone 872 7
  - 2" Stone Veneer. Item 32, "Notive Texas Linestone with Quarts Reseils, crean to Grange" by ASAP Stone Supply or approved equal
- 2" Stone Veneer. Iten 32, "Notive Texas Linestone with Quartz Fossila, preprint Orange" by SSAP Stone Supply an approved equal lat the Contractor"s option, 4" Stone may be used on the retaining satisfield. P.1
  - Some ca Z

4

в

- Some cas 1
- Some os Z
- Some os 3
- P.2 6cms ca 4

on an ensure that work. The Contrastor wholl obtain approval of mook-up(el before aftering fabrication. The Contractor shall nemove mack-up panele when directed.