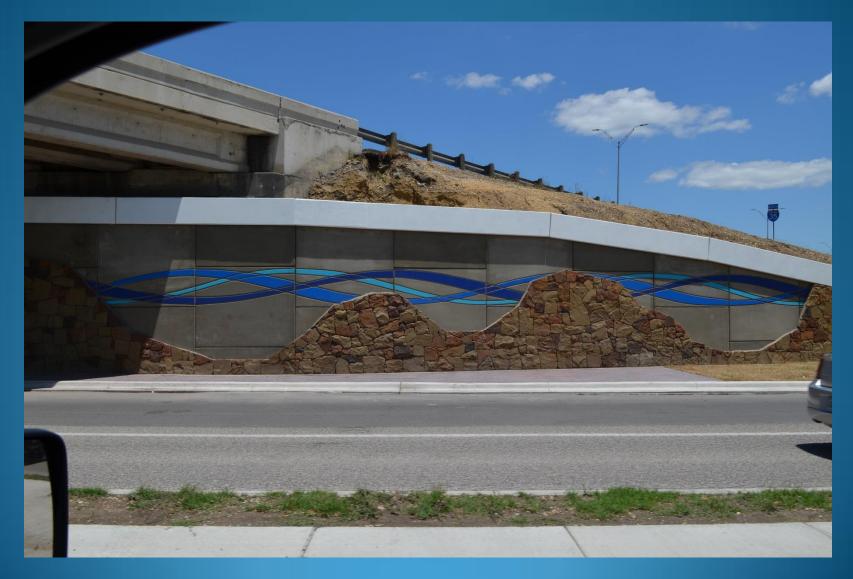

# TxDoT redesigned Loop 82 / I-35 Underpass North wall of underpass

# **Design Considerations**

Maximum Screen Height – limited to 15 feet per NESC requirements

Basic Concrete Wall used as mural – budgetary cost \$350,000 (includes fence removal, footing and installation of wall for 3 walls)