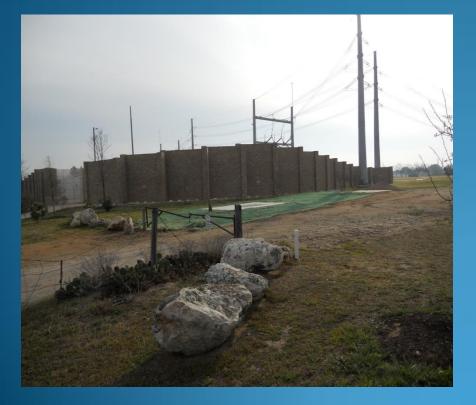

# TxDoT redesigned Loop 82 / I-35 Underpass North wall of underpass

# **Design Considerations**

Maximum Screen Height – limited to 15 feet per NESC requirements

Basic Concrete Wall used as mural – budgetary cost \$350,000 (includes fence removal, footing and installation of wall for 3 walls)