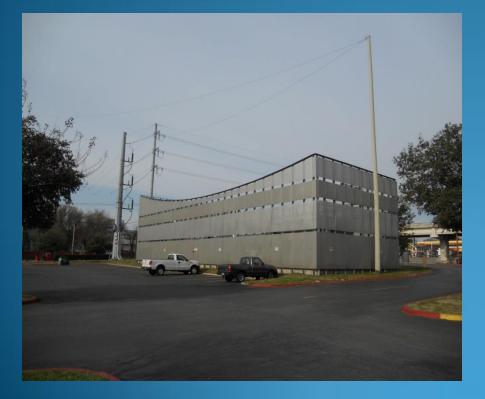

### Austin Energy – Fiesta Substation

#### Austin Energy – Fiesta Substation

Austin Energy – Mueller Substation built in 2010 (conventional air insulated substation). Cost for enclosure, approximately \$218k.