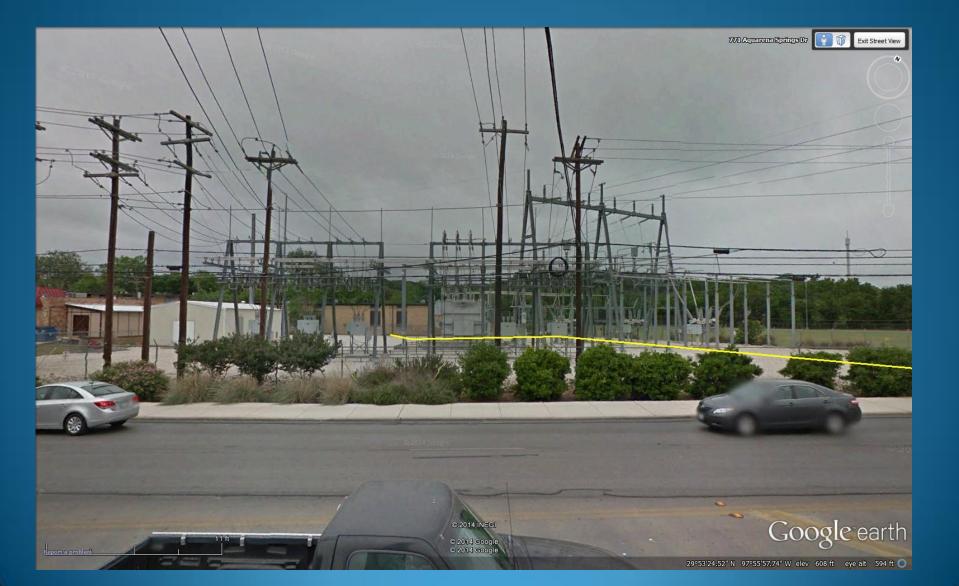

# Loop 82 Substation

# Loop 82 Substation

Austin Energy – Fiesta Substation, built in 2003 (Gas Insulated Substation) Cost for enclosure, approximately \$163k (\$510/ft. installed)