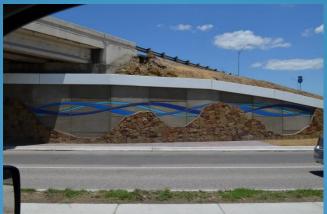

# TxDoT redesigned Loop 82 / I-35 Underpass North wall of underpass

# **Design Considerations**

Maximum Screen Height – limited to 15 feet per NESC requirements

Basic Concrete Wall used as mural – budgetary cost \$350,000 (includes fence removal, footing and installation of wall for 3 walls)