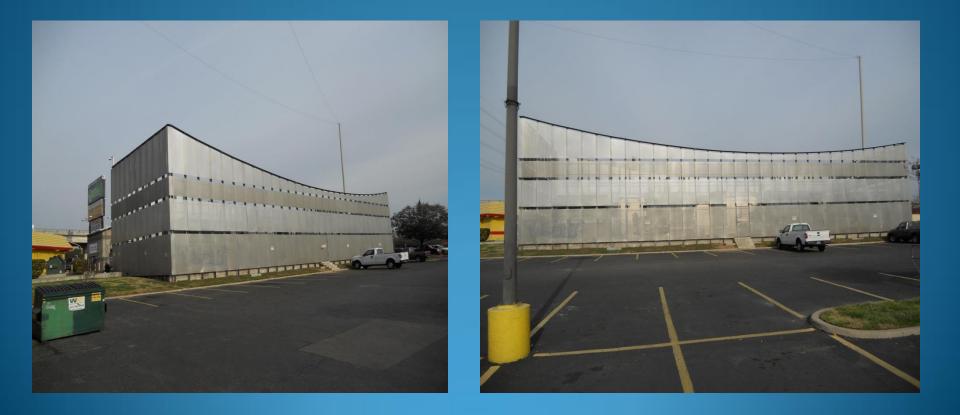

# Loop 82 Substation

# Loop 82 Substation

Austin Energy – Fiesta Substation, built in 2003 (Gas Insulated Substation) Cost for enclosure, approximately \$163k (\$510/ft. installed)