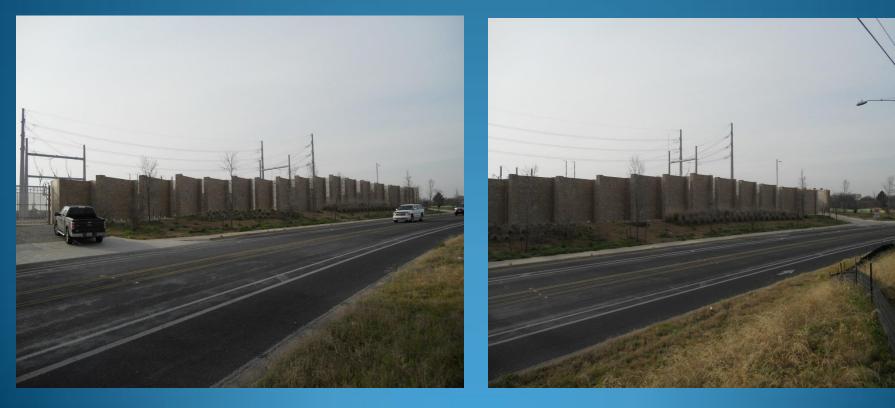

# TxDoT redesigned Loop 82 / I-35 Underpass North wall of underpass

# **Design Considerations**

Maximum Screen Height – limited to 15 feet per NESC requirements

Basic Concrete Wall used as mural – budgetary cost \$350,000 (includes fence removal, footing and installation of wall for 3 walls)