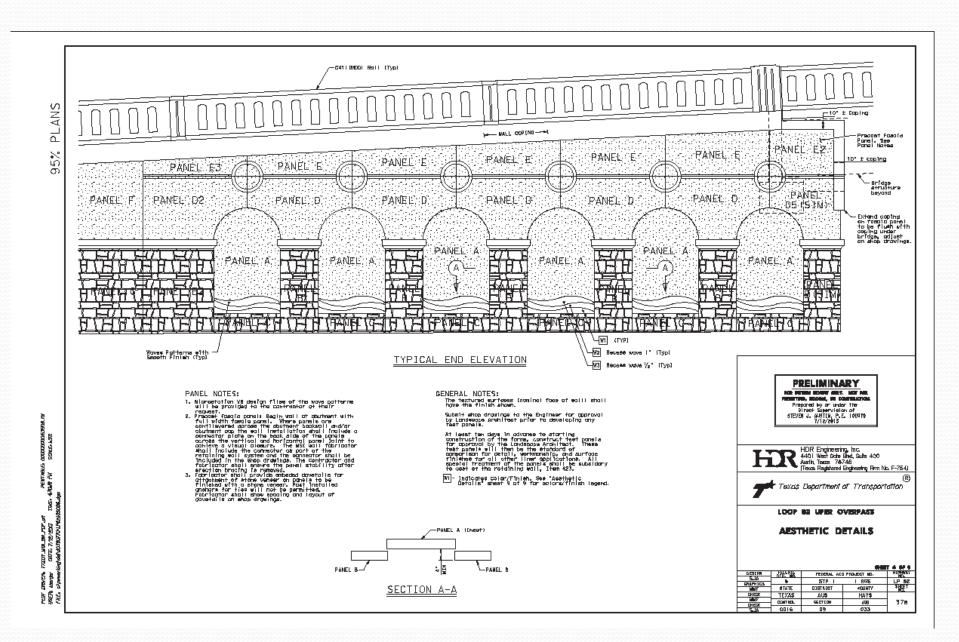

#### COLORS/FINISH LEGEND

| Color    | Cuelum | COLOL   |      | antich i | 02-C02- | Presont | Panel | Color |
|----------|--------|---------|------|----------|---------|---------|-------|-------|
| 10000000 | (Long) | Sherry1 | h 11 | 11100    | m #1002 | 361     |       |       |

- Z Fitzgenoid Medium Schebblast Formiliker with solorn Custom color to match light schebblast panel color
- 3
- colors cuetom color to notch brick venser, Heritage Color Dave Grey
- Color: Parex Color Panyon Lown
- Color: Naroon-Pantone 804
- 6 Color: Gold-Pontone 872 7
  - 2" Stone Veneer. Item 32, "Notive Texas Linestone with Quarts Reseils, crean to Grange" by ASAP Stone Supply or approved equal
- 2" Stone Veneer. Iten 32, "Notive Texas Linestone with Quartz Fossila, preprint Orange" by SSAP Stone Supply an approved equal lat the Contractor"s option, 4" Stone may be used on the retaining satisfield. P.1
  - Some ca Z

4

в

- Some cas 1
- Some os Z
- Some os 3
- P.2 6cms ca 4

on an ensure that work. The Contrastor wholl obtain approval of mook-up(el before aftering fabrication. The Contractor shall nemove mack-up panele when directed.