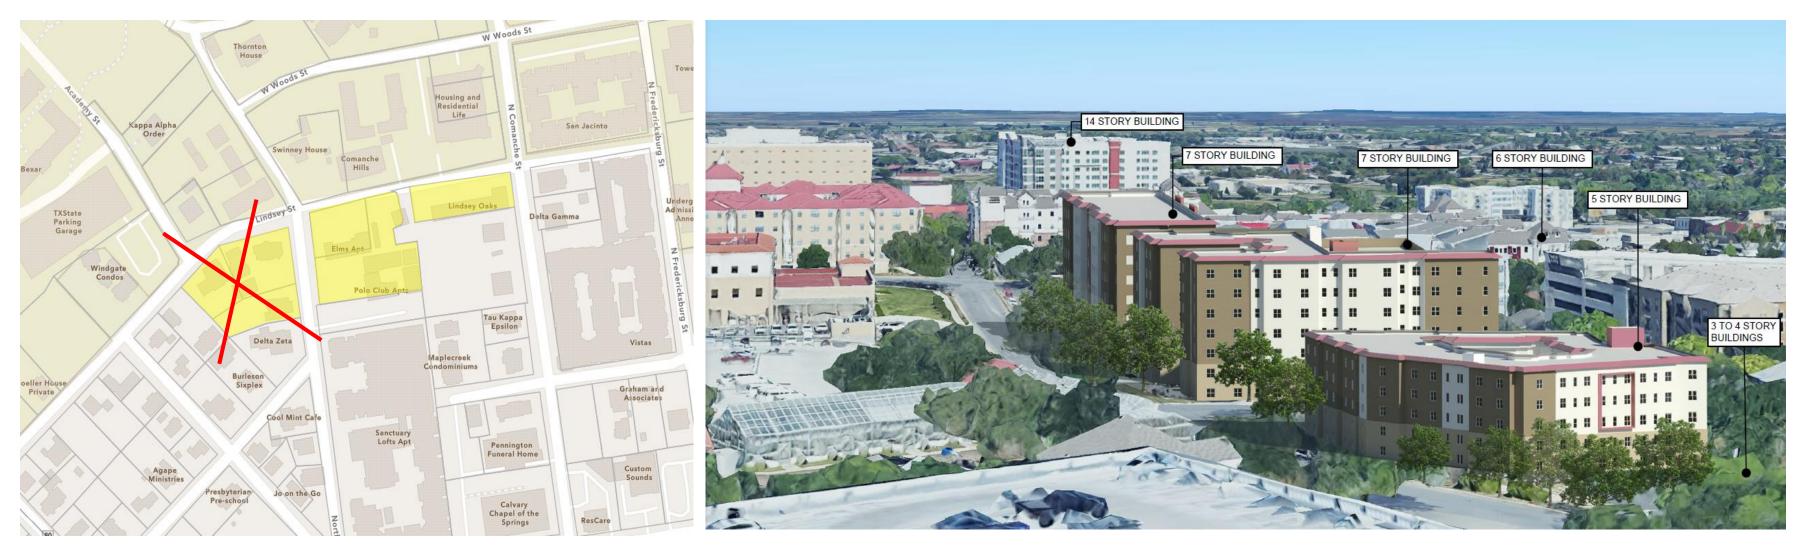

Re: PSA 23-02, ZC 23-19, CUP 23-22, AC 23-09– Preferred Scenario Map Amendment, Rezoning, Conditional Use Permit and Alternative Compliance request applications for the approximately 2.557 acre property located at southeast corner of North and Lindsey Street in the City of San Marcos, Hays County, Texas (the "Property")

Dear Ms. Hernandez:

As representatives of the owner of the Property, we respectfully submit the enclosed package that includes a Preferred Scenario Map Amendment Application, a Rezoning Application, a Conditional Use Permit Application for purpose-built student housing with a reduction in parking to 0.75 and an Alternative Compliance request to allow up to 7 stories. The Property consists of 2.557 acres and is located adjacent to Texas State University (the "University") at the southeast corner of North Street and Lindsey Street in the City of San Marcos, Texas.

The purpose of these applications is to change the Preferred Scenario map for the Property from Existing Neighborhood to High Intensity per the currently adopted comprehensive plan or Neighborhood High per the proposed unadopted comprehensive plan. The Property is intended to be redeveloped with a student housing project. The Property is currently zoned multi-family and is surrounded by the University, other multi-family and sorority houses. The Property not adjacent to residential. Currently, 0.626 acress of the Property is zoned CD-5D. We are requesting that the remaining 1.931 acres of property be rezoned to CD-5D to have consistent zoning on all lots to accommodate a student housing project.

We are also requesting an alternative compliance to increase the height of the project from 5 to 7 stories. This project is outside of the downtown area immediately adjacent to the University. We have provided a 3D rendering to show the height of the building as it related to surrounding properties. In order to serve the needs of the University student population given the limited number of sites that exist that are across form the University and not adjacent to single family, an increase in height is necessary to get the density to make the project beneficial for all.