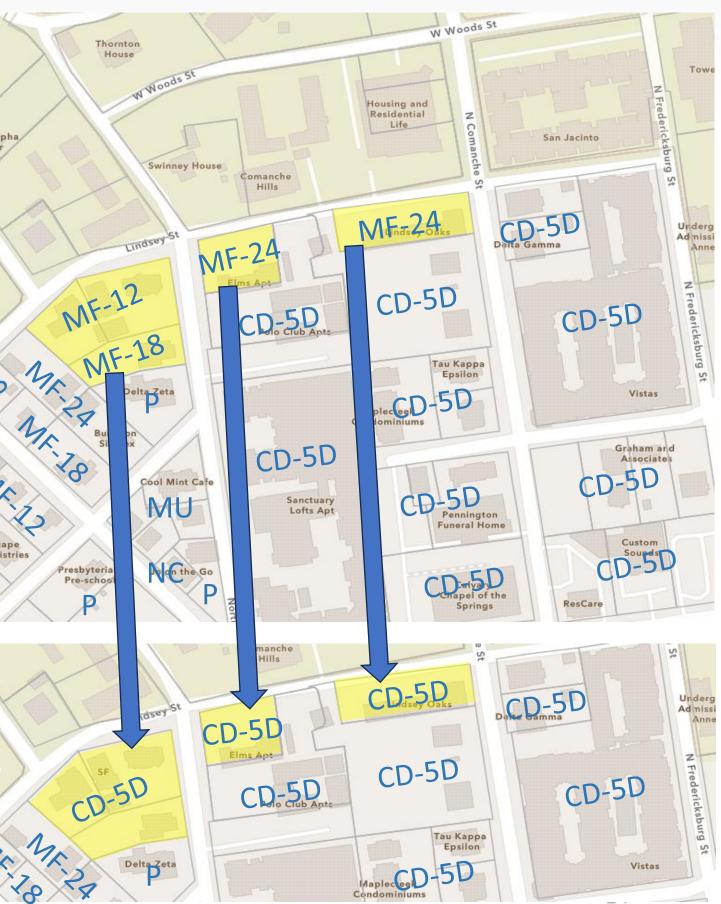

The purpose of these applications is to change the Preferred Scenario map for the Property from Existing Neighborhood to High Intensity per the currently adopted comprehensive plan or Neighborhood High per the proposed unadopted comprehensive plan. The Property is intended to be redeveloped with a student housing project. The Property is currently zoned multi-family and is surrounded by the University, other multi-family and sorority houses. The Property not adjacent to residential. Currently, 0.626 acress of the Property is zoned CD-5D. We are requesting that the remaining 1.931 acres of property be rezoned to CD-5D to have consistent zoning on all lots to accommodate a student housing project.

#### Preferred Scenario Exhibit and Parcel Information McLain Multifamily

|       | Parcel  |                        |                   |                        |                 |       |                    |         | Preferred Scenario    | Existing | Proposed |
|-------|---------|------------------------|-------------------|------------------------|-----------------|-------|--------------------|---------|-----------------------|----------|----------|
| TRACT | Number  | Property Owner         | Mailing Address   | Property Address       | Lot             | Block | Subdivision        | Acreage | (Existing)            | Zoning   | Zoning   |
|       |         |                        | PO Box 40         |                        |                 |       |                    |         |                       |          |          |
|       |         |                        | Martindale, TX    |                        |                 |       | Lindsey and Harvey |         |                       |          |          |
| А     | R34773  | Peggy and Brett Taylor | 78655-0040        | 421 Lindsey Street     | Part of 10 & 11 | 14    | Addition           | 0.301   | Existing Neighborhood | MF-24    | CD-5D    |
|       |         |                        | PO Box 40         |                        |                 |       |                    |         |                       |          |          |
|       |         |                        | Martindale, TX    |                        |                 |       | Lindsey and Harvey |         |                       |          |          |
| В     | R141054 | Peggy and Brett Taylor | 78655-0040        | 413 & 419 North Street | 9-A             | 14    | Addition           | 0.49    | Existing Neighborhood | MF-18    | CD-5D    |
|       |         |                        | 2301 Willow Arbor |                        |                 |       |                    |         |                       |          |          |
|       |         |                        | San Marcos, TX    |                        |                 |       | Lindsey and Harvey |         |                       |          |          |
| С     | R133230 | Daryl Burttschell      | 78666             | 499 North Street       | 4A              | 14    | Addition           | 0.339   | Existing Neighborhood | MF-12    | CD-5D    |