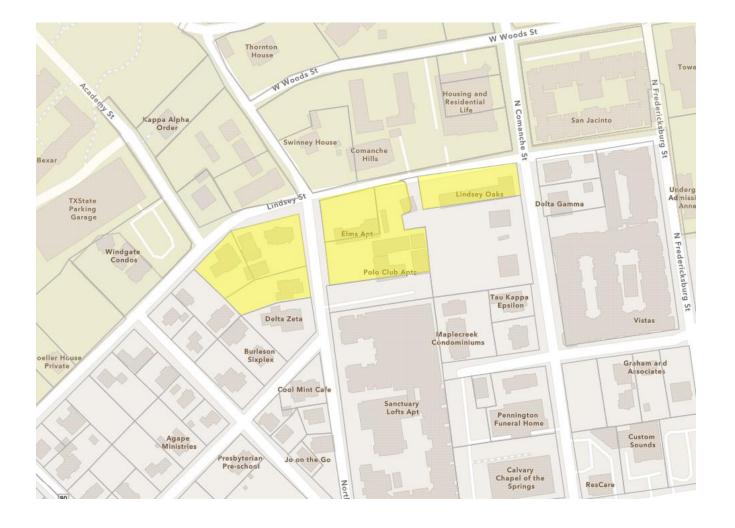

Re: PSA 23-02, ZC 23-19, CUP 23-22, AC 23-09– Preferred Scenario Map Amendment, Rezoning, Conditional Use Permit and Alternative Compliance request applications for the approximately 2.557 acre property located at southeast corner of North and Lindsey Street in the City of San Marcos, Hays County, Texas (the "Property")

Dear Ms. Hernandez:

As representatives of the owner of the Property, we respectfully submit the enclosed package that includes a Preferred Scenario Map Amendment Application, a Rezoning Application, a Conditional Use Permit Application for purpose-built student housing with a reduction in parking to 0.75 and an Alternative Compliance request to allow up to 7 stories. The Property consists of 2.557 acres and is located adjacent to Texas State University (the "University") at the southeast corner of North Street and Lindsey Street in the City of San Marcos, Texas.

The purpose of these applications is to change the Preferred Scenario map for the Property from Existing Neighborhood to High Intensity per the currently adopted comprehensive plan or Neighborhood High per the proposed unadopted comprehensive plan. The Property is intended to be redeveloped with a student housing project. The Property is currently zoned multi-family and is surrounded by the University, other multi-family and sorority houses. The Property not adjacent to residential. Currently, 0.626 acress of the Property is zoned CD-5D. We are requesting that the remaining 1.931 acres of property be rezoned to CD-5D to have consistent zoning on all lots to accommodate a student housing project.