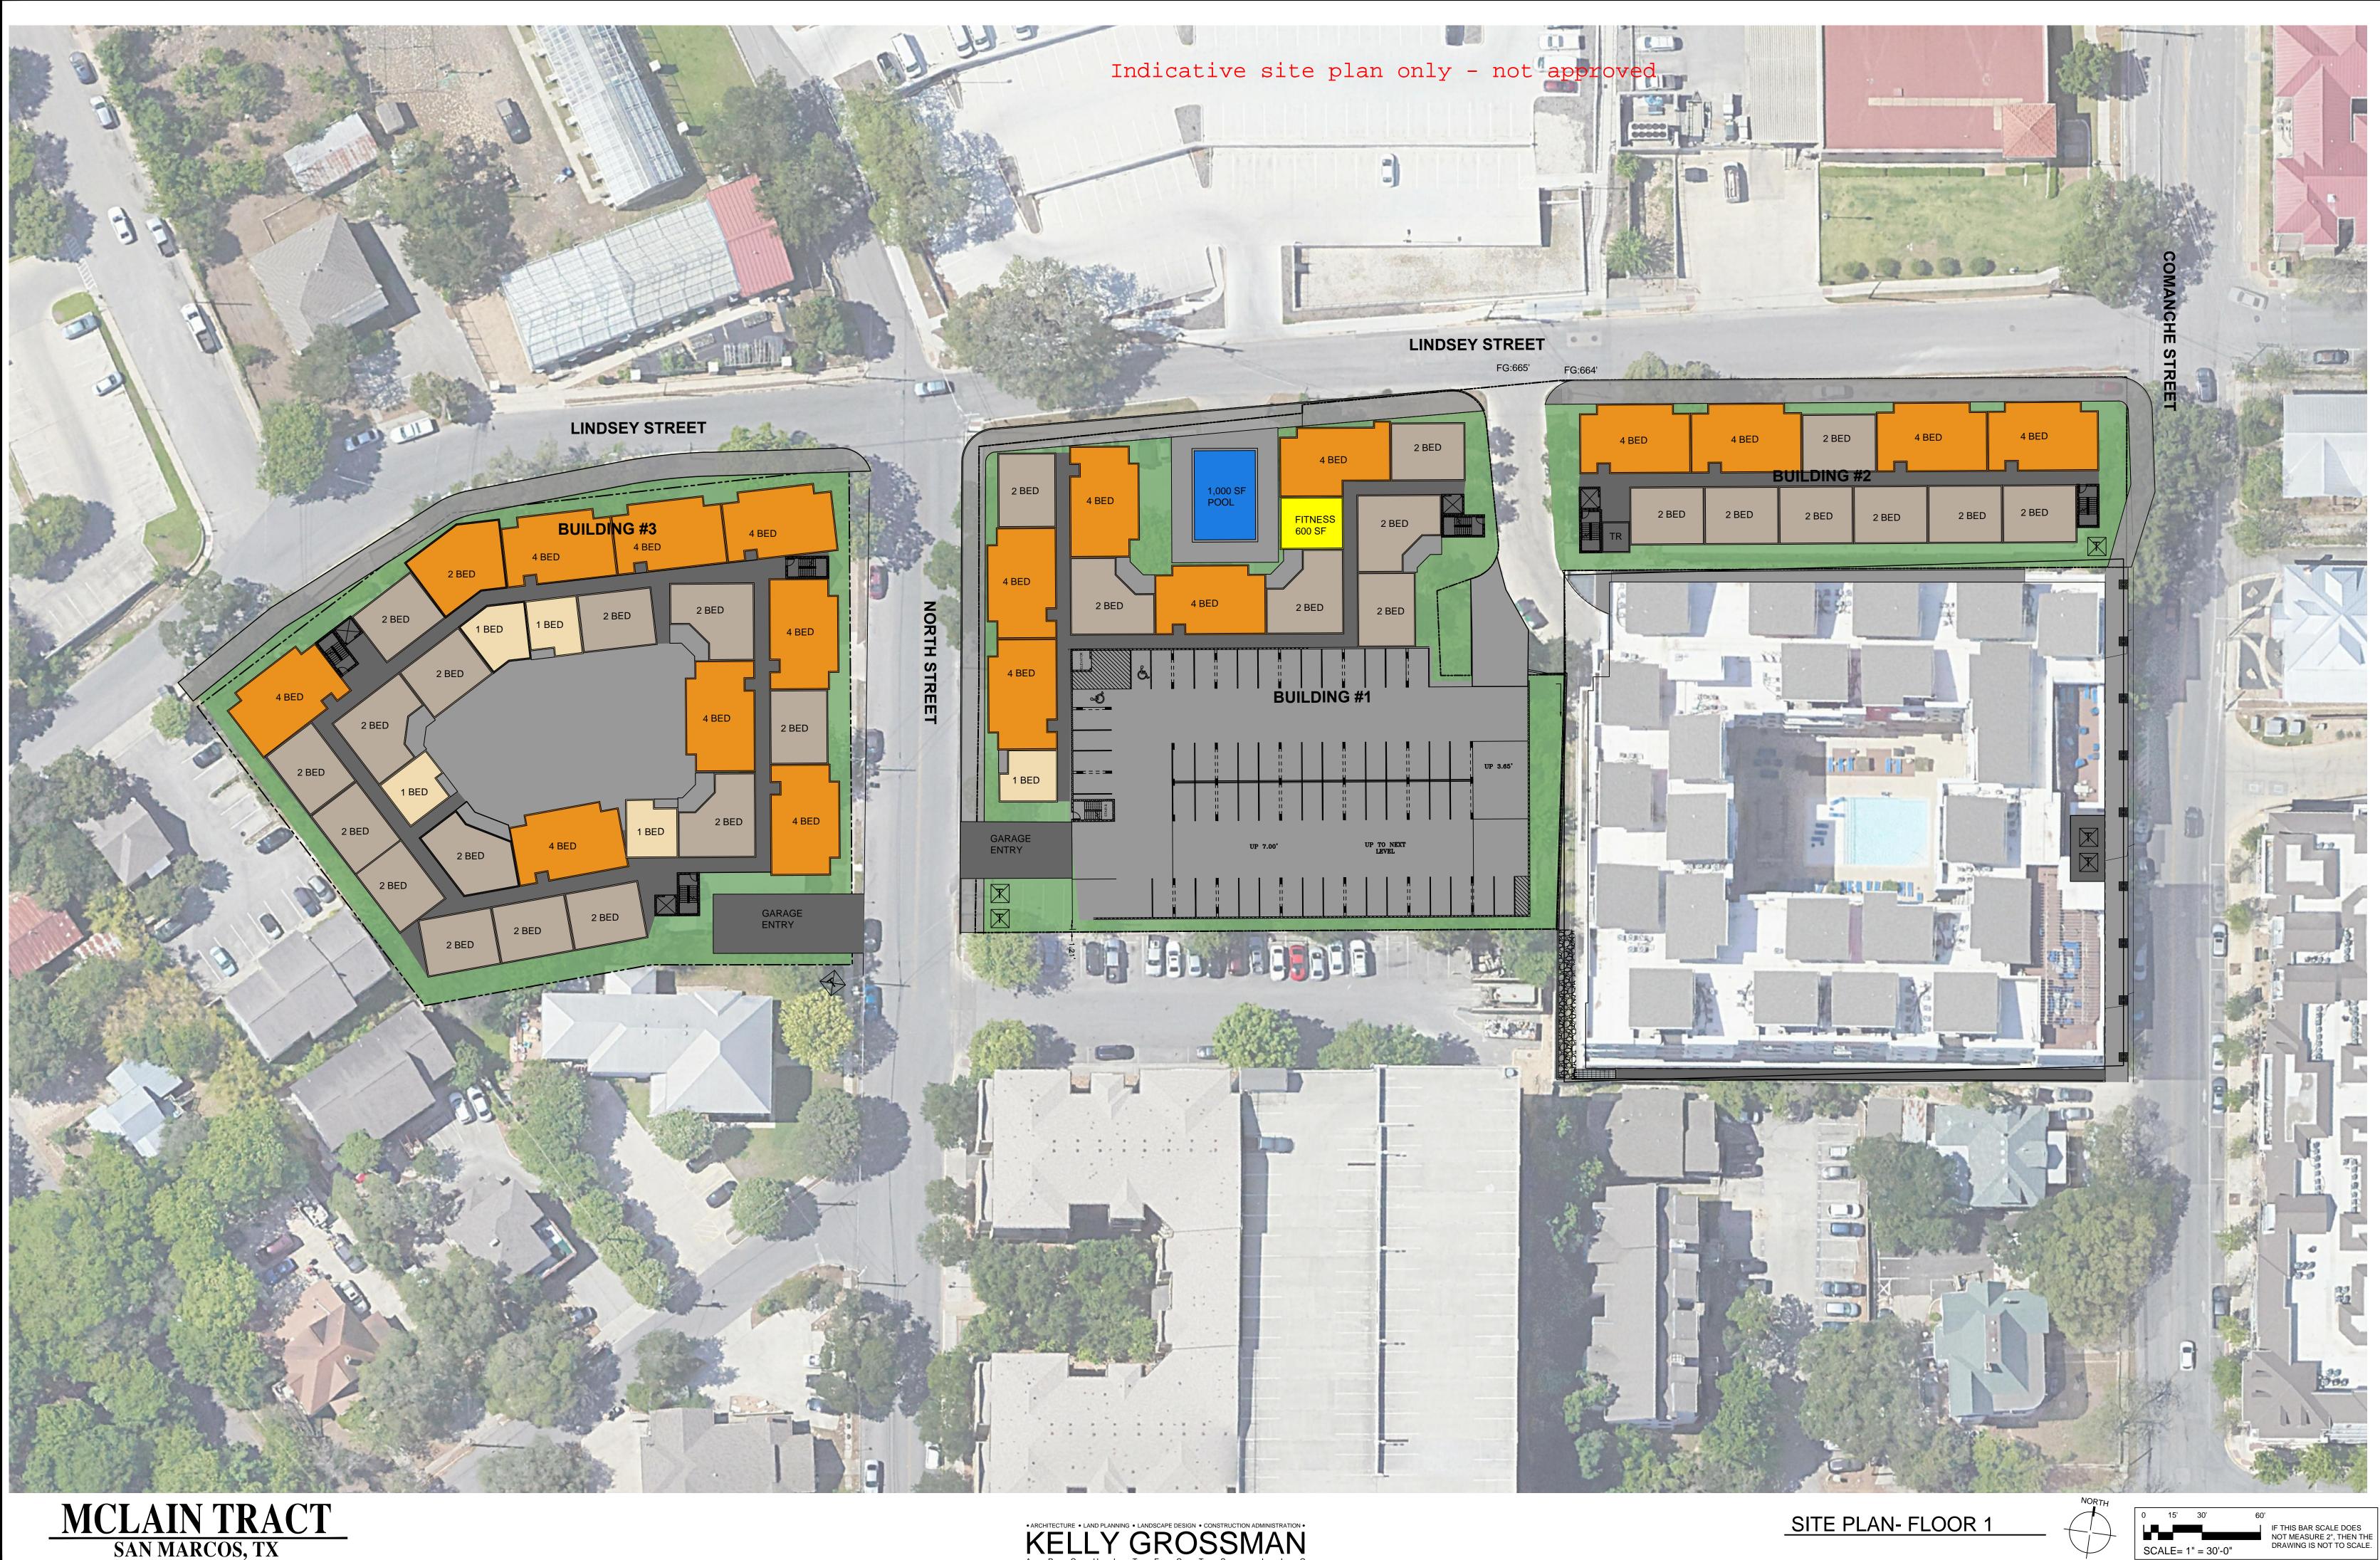

Dear Ms. Hernandez:

As representatives of the owner of the Property, we respectfully submit the enclosed package that includes a Preferred Scenario Map Amendment Application, a Rezoning Application, a Conditional Use Permit Application for purpose-built student housing with a reduction in parking to 0.75 and an Alternative Compliance request to allow up to 7 stories. The Property consists of 2.557 acres and is located adjacent to Texas State University (the "University") at the southeast corner of North Street and Lindsey Street in the City of San Marcos, Texas.

The purpose of these applications is to change the Preferred Scenario map for the Property from Existing Neighborhood to High Intensity per the currently adopted comprehensive plan or Neighborhood High per the proposed unadopted comprehensive plan. The Property is intended to be redeveloped with a student housing project. The Property is currently zoned multi-family and is surrounded by the University, other multi-family and sorority houses. The Property not adjacent to residential. Currently, 0.626 acress of the Property is zoned CD-5D. We are requesting that the remaining 1.931 acres of property be rezoned to CD-5D to have consistent zoning on all lots to accommodate a student housing project.

We are also requesting an alternative compliance to increase the height of the project from 5 to 7 stories. This project is outside of the downtown area immediately adjacent to the University. We have provided a 3D rendering to show the height of the building as it related to surrounding properties. In order to serve the needs of the University student population given the limited number of sites that exist that are across form the University and not adjacent to single family, an increase in height is necessary to get the density to make the project beneficial for all.

# MCLAIN TRACT SAN MARCOS, TX

| BLDG # | FLOOR         | TYPE | 0     |       |       |       |        |           |           |       |
|--------|---------------|------|-------|-------|-------|-------|--------|-----------|-----------|-------|
|        |               |      | A1    | B1    | B2    | D1    | TOTAL  | # of BEDS | 7         |       |
| 1      | LL1           | IA   | 0     | 1     | 1     | 1     | 3      | 8         | -         |       |
| 1      | 1             | IIIA | 2     | 3     | 3     | 5     | 13     | 34        | -         |       |
| 1      | 2             | IIIA | 2     | 4     | 3     | 5     | 14     | 36        | -         |       |
| 1      | 3             | IIIA | 2     | 4     | 3     | 5     | 14     | 36        | -         |       |
| 1      | 4             | IIIA | 2     | 4     | 3     | 5     | 14     | 36        | -         |       |
| 1      | 5             | IIIA | 2     | 4     | 3     | 5     | 14     | 36        |           |       |
| 1      | 6<br>7        | IIIA | 2     | 4     | 3     | 5     | 14     | 36        | -         |       |
| L      | /             | IIIA | 2     | 2     | 2     | 4     | 10     | 26        | -         |       |
| 2      | 114           | 1.4  |       | 1     |       |       |        |           | 1         |       |
| 2      | <u>LL1</u>    | IA   | 0     | 4     | 0     | 2     | 6      | 16        | 4         |       |
| 2      | 1             | IIIA | 0     | 7     | 0     | 4     | 11     | 30        | -         |       |
| 2      | 2             | IIIA | 0     | 7     | 0     | 4     | 11     | 30        | -         |       |
| 2      | 3             | IIIA | 0     | 7     | 0     | 4     | 11     | 30        | -         |       |
| 2      | <u>4</u><br>5 |      | 0     | 7     | 0     | 4     | 11     | 30        | -         |       |
| 2      | 6             |      | 0     | 7     | 0     | 4     | 11     | 30        |           |       |
| 2      | 7             | IIIA | 0     | 7     | 0     | 4     | 11     | 30        | BLDGS 1&2 |       |
| 2      | /             | IIIA | 0     | 3     | 0     | 2     | 5      | 14        | 458       | BEDS  |
| 3      |               |      | ·     |       |       |       |        |           | 1         |       |
| 3      | 1             | IA   | 4     | 10    | 4     | 8     | 26     | 64        | -         |       |
| 3      | 2             | IIIA | 4     | 11    | 4     | 8     | 27     | 66        | 1         |       |
| 3      | 3             | IIIA | 4     | 11    | 4     | 8     | 27     | 66        | 1         |       |
| 3      |               | IIIA | 4     | 11    | 4     | 8     | 27     | 66        | 1         |       |
| 3      | 5             | IIIA | 4     | 11    | 4     | 8     | 27     | 66        | 1         |       |
| 3      | 7             |      | 4     | 11    | 4     | 8     | 27     | 66        | BLDG 3    |       |
| TOTAL  |               | IIIA | 4     | 11    | 4     | 8     | 27     | 66        | 460       | BEDS  |
| TOTAL  |               | 0    | 42    | 151   | 49    | 119   | 361    | 918       | 188       | UNITS |
|        |               |      | 11.6% | 41.8% | 13.6% | 33.0% | 100.0% |           |           | 51115 |

| LIAUT      |        | -   | 1       |          |
|------------|--------|-----|---------|----------|
| UNIT       | TYPE   | QTY | SF/UNIT | TOTAL SF |
| A1         | 1br    | 42  | 600     | 25,200   |
| B1         | 2br    | 151 | 900     | 135,900  |
| B2         | 2br    | 49  | 1,000   | 49,000   |
| D1         | 4br    | 119 | 1,400   | 166,600  |
| TOTAL      |        | 361 |         | 210,100  |
| AVERAGE UI | NIT SF |     |         | 582      |

-----

| bldg             | 2    | 3    |
|------------------|------|------|
| Garage LL 2      | 52   | 98   |
| LL 1             | 48   | 98   |
| Level 1          | 52   | 0    |
| Level 2          | 52   | 0    |
| Level 3          | 52   | 0    |
| Level 4          | 52   | 0    |
| Level 5          | 52   | 0    |
| Level 6          | 52   | 0    |
| Level 7          | 52   | 0    |
| Level 8          | 52   | 0    |
| PARKING PROVIDED | 516  | 196  |
| PARKING PER BED: | 1.13 | 0.43 |

|  |   | - |    |
|--|---|---|----|
|  |   |   |    |
|  |   |   | 1- |
|  | T |   |    |

Overall 712 SPACES 0.78