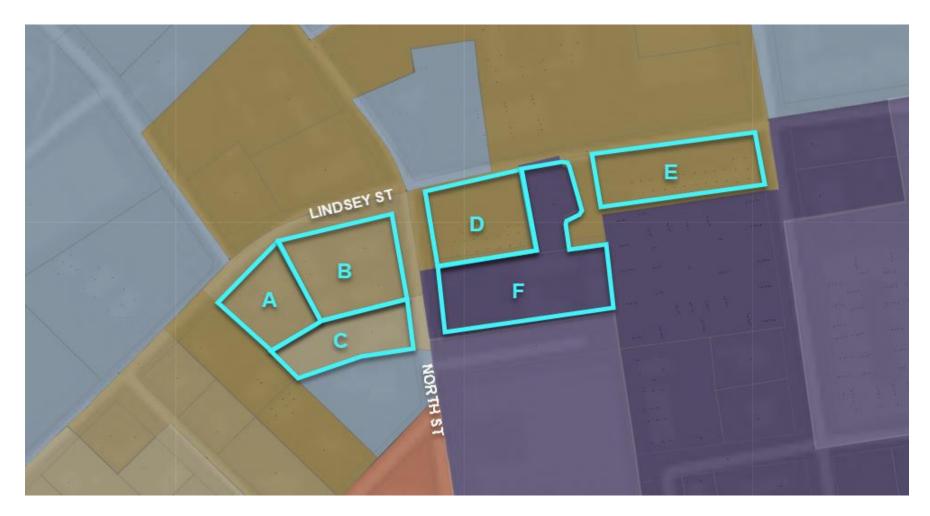

#### Preferred Scenario Exhibit and Parcel Information McLain Multifamily

|       | Parcel  |                        |                   |                        |                 |       |                    |         | Preferred Scenario    | Existing | Proposed |
|-------|---------|------------------------|-------------------|------------------------|-----------------|-------|--------------------|---------|-----------------------|----------|----------|
| TRACT | Number  | Property Owner         | Mailing Address   | Property Address       | Lot             | Block | Subdivision        | Acreage | (Existing)            | Zoning   | Zoning   |
|       |         |                        | PO Box 40         |                        |                 |       |                    |         |                       |          |          |
|       |         |                        | Martindale, TX    |                        |                 |       | Lindsey and Harvey |         |                       |          |          |
| А     | R34773  | Peggy and Brett Taylor | 78655-0040        | 421 Lindsey Street     | Part of 10 & 11 | 14    | Addition           | 0.301   | Existing Neighborhood | MF-24    | CD-5D    |
|       |         |                        | PO Box 40         |                        |                 |       |                    |         |                       |          |          |
|       |         |                        | Martindale, TX    |                        |                 |       | Lindsey and Harvey |         |                       |          |          |
| В     | R141054 | Peggy and Brett Taylor | 78655-0040        | 413 & 419 North Street | 9-A             | 14    | Addition           | 0.49    | Existing Neighborhood | MF-18    | CD-5D    |
|       |         |                        | 2301 Willow Arbor |                        |                 |       |                    |         |                       |          |          |
|       |         |                        | San Marcos, TX    |                        |                 |       | Lindsey and Harvey |         |                       |          |          |
| С     | R133230 | Daryl Burttschell      | 78666             | 499 North Street       | 4A              | 14    | Addition           | 0.339   | Existing Neighborhood | MF-12    | CD-5D    |