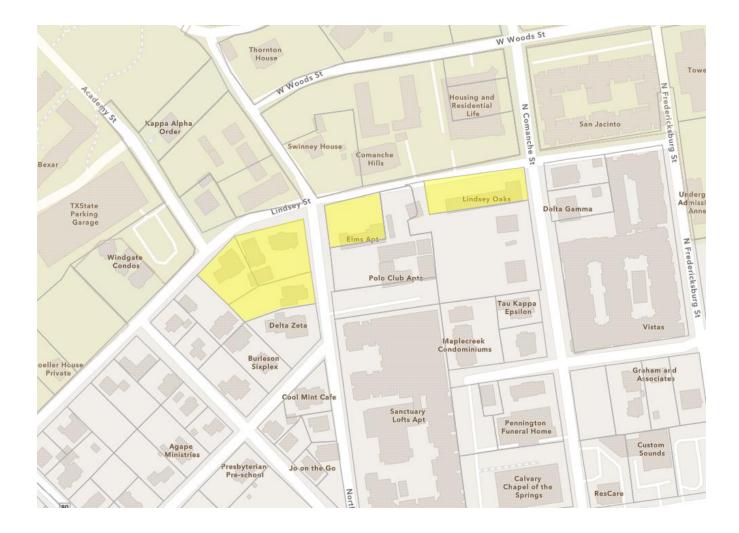

Re: PSA 23-02, ZC 23-19, CUP 23-22, AC 23-09– Preferred Scenario Map Amendment, Rezoning, Conditional Use Permit and Alternative Compliance request applications for the approximately 2.557 acre property located at southeast corner of North and Lindsey Street in the City of San Marcos, Hays County, Texas (the "Property")

Dear Ms. Hernandez:

As representatives of the owner of the Property, we respectfully submit the enclosed package that includes a Preferred Scenario Map Amendment Application, a Rezoning Application, a Conditional Use Permit Application for purpose-built student housing with a reduction in parking to 0.75 and an Alternative Compliance request to allow up to 7 stories. The Property consists of 2.557 acres and is located adjacent to Texas State University (the "University") at the southeast corner of North Street and Lindsey Street in the City of San Marcos, Texas.

The purpose of these applications is to change the Preferred Scenario map for the Property from Existing Neighborhood to High Intensity per the currently adopted comprehensive plan or Neighborhood High per the proposed unadopted comprehensive plan. The Property is intended to be redeveloped with a student housing project. The Property is currently zoned multi-family and is surrounded by the University, other multi-family and sorority houses. The Property not adjacent to residential. Currently, 0.626 acress of the Property is zoned CD-5D. We are requesting that the remaining 1.931 acres of property be rezoned to CD-5D to have consistent zoning on all lots to accommodate a student housing project.