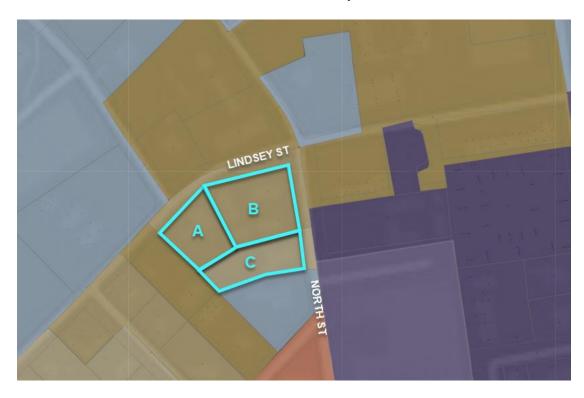

Re: PSA 23-02, ZC 23-19, CUP 23-22, AC 23-09– Preferred Scenario Map Amendment, Rezoning, Conditional Use Permit and Alternative Compliance request applications for the approximately 2.557 acre property located at southeast corner of North and Lindsey Street in the City of San Marcos, Hays County, Texas (the "Property")

#### Preferred Scenario Exhibit and Parcel Information McLain Multifamily

|       | Parcel  |                        |                   |                        |                 |       |                    |         | Preferred Scenario    | Existing | Proposed |
|-------|---------|------------------------|-------------------|------------------------|-----------------|-------|--------------------|---------|-----------------------|----------|----------|
| TRACT | Number  | Property Owner         | Mailing Address   | Property Address       | Lot             | Block | Subdivision        | Acreage | (Existing)            | Zoning   | Zoning   |
|       |         |                        | PO Box 40         |                        |                 |       |                    |         |                       |          |          |
|       |         |                        | Martindale, TX    |                        |                 |       | Lindsey and Harvey |         |                       |          |          |
| А     | R34773  | Peggy and Brett Taylor | 78655-0040        | 421 Lindsey Street     | Part of 10 & 11 | 14    | Addition           | 0.301   | Existing Neighborhood | MF-24    | CD-5D    |
|       |         |                        | PO Box 40         |                        |                 |       |                    |         |                       |          |          |
|       |         |                        | Martindale, TX    |                        |                 |       | Lindsey and Harvey |         |                       |          |          |
| В     | R141054 | Peggy and Brett Taylor | 78655-0040        | 413 & 419 North Street | 9-A             | 14    | Addition           | 0.49    | Existing Neighborhood | MF-18    | CD-5D    |
|       |         |                        | 2301 Willow Arbor |                        |                 |       |                    |         |                       |          |          |
|       |         |                        | San Marcos, TX    |                        |                 |       | Lindsey and Harvey |         |                       |          |          |
| С     | R133230 | Daryl Burttschell      | 78666             | 499 North Street       | 4A              | 14    | Addition           | 0.339   | Existing Neighborhood | MF-12    | CD-5D    |