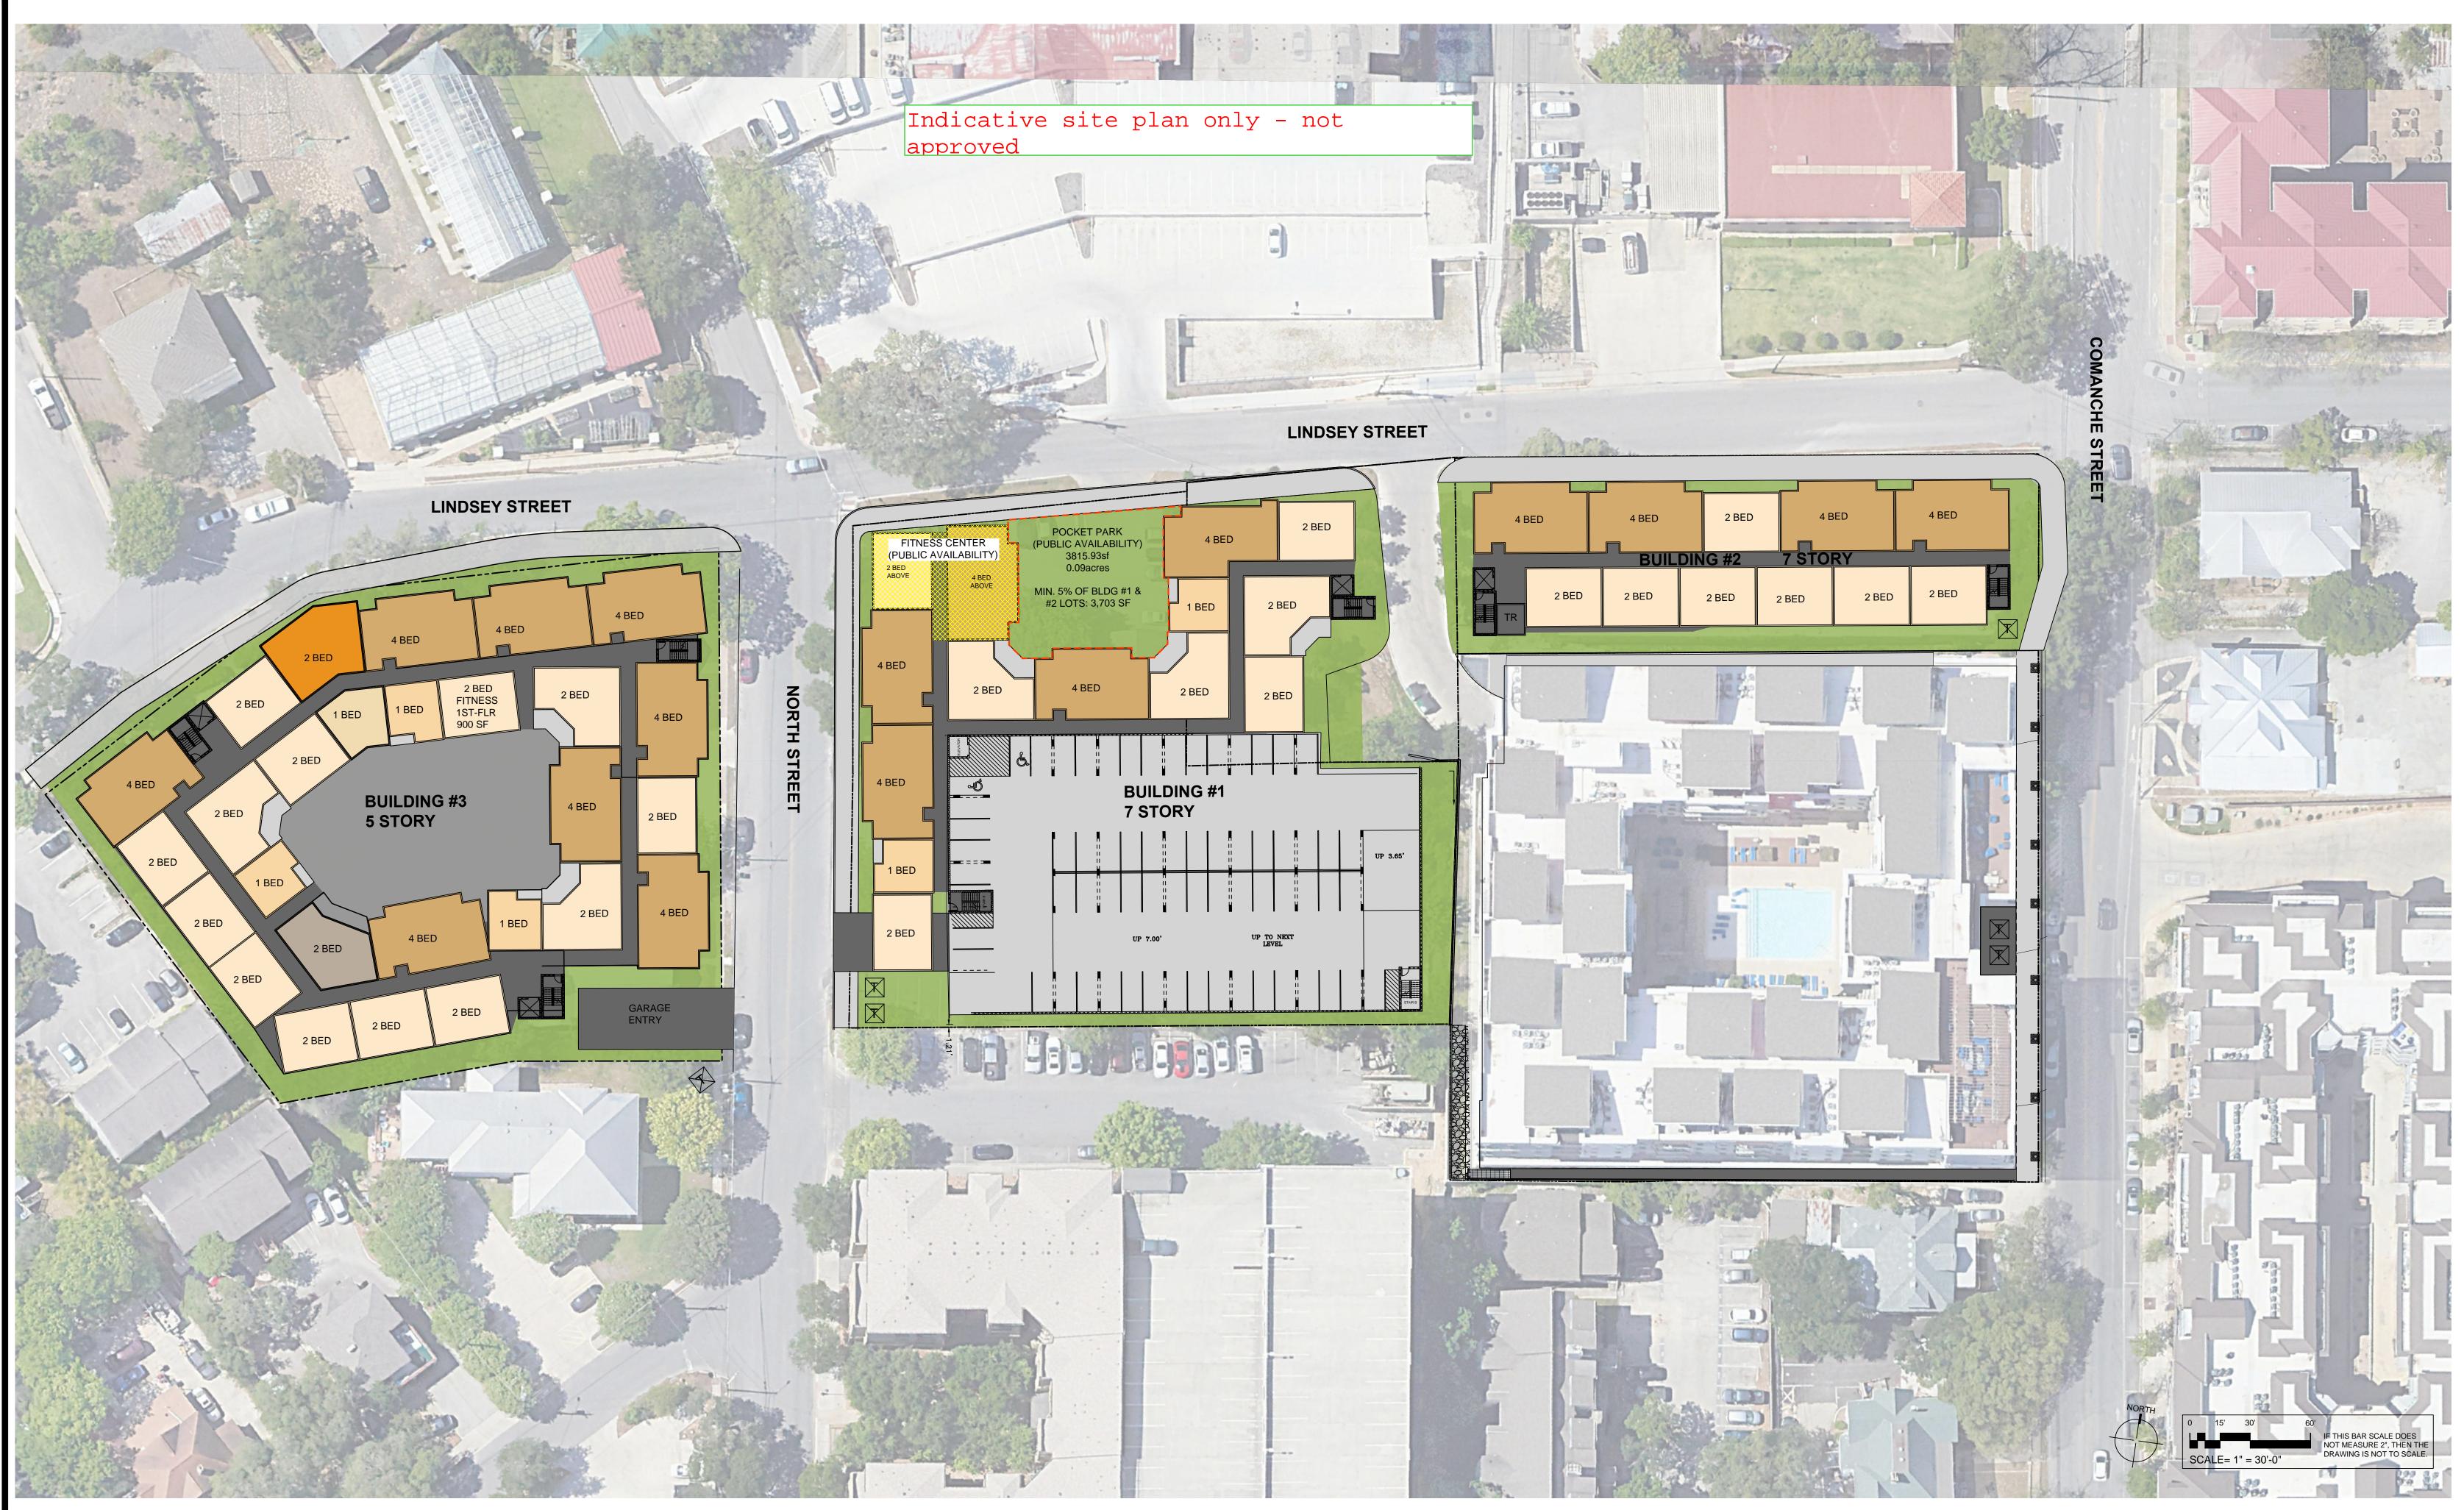

Dear Ms. Hernandez:

As representatives of the owner of the Property, we respectfully submit the enclosed package that includes a Preferred Scenario Map Amendment Application, a Rezoning Application, a Conditional Use Permit Application for purpose-built student housing with a reduction in parking to 0.75 and an Alternative Compliance request to allow up to 7 stories. The Property consists of 2.557 acres and is located adjacent to Texas State University (the "University") at the southeast corner of North Street and Lindsey Street in the City of San Marcos, Texas.

The purpose of these applications is to change the Preferred Scenario map for the Property from Existing Neighborhood to High Intensity per the currently adopted comprehensive plan or Neighborhood High per the proposed unadopted comprehensive plan. The Property is intended to be redeveloped with a student housing project. The Property is currently zoned multi-family and is surrounded by the University, other multi-family and sorority houses. The Property not adjacent to residential. Currently, 0.626 acress of the Property is zoned CD-5D. We are requesting that the remaining 1.931 acres of property be rezoned to CD-5D to have consistent zoning on all lots to accommodate a student housing project.

We are also requesting an alternative compliance to increase the height of the project from 5 to 7 stories. This project is outside of the downtown area immediately adjacent to the University. We have provided a 3D rendering to show the height of the building as it related to surrounding properties. In order to serve the needs of the University student population given the limited number of sites that exist that are across form the University and not adjacent to single family, an increase in height is necessary to get the density to make the project beneficial for all.