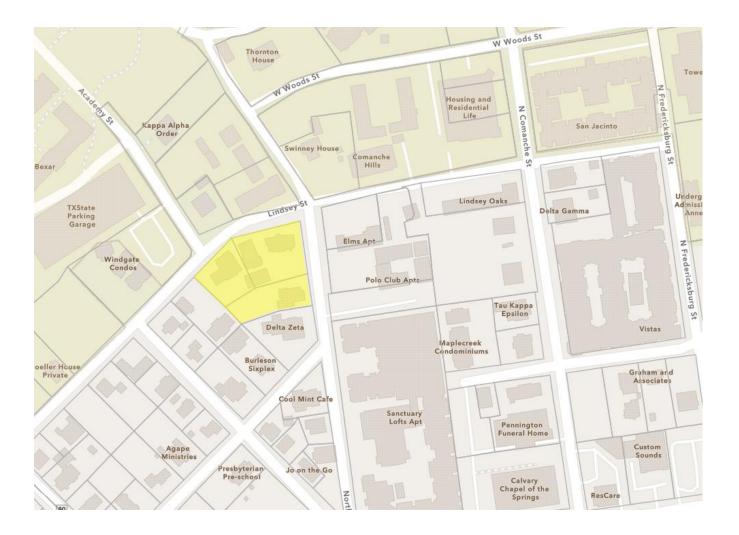

Re: PSA 23-02, ZC 23-19, CUP 23-22, AC 23-09– Preferred Scenario Map Amendment, Rezoning, Conditional Use Permit and Alternative Compliance request applications for the approximately 2.557 acre property located at southeast corner of North and Lindsey Street in the City of San Marcos, Hays County, Texas (the "Property")

Dear Ms. Hernandez:

As representatives of the owner of the Property, we respectfully submit the enclosed package that includes a Preferred Scenario Map Amendment Application, a Rezoning Application, a Conditional Use Permit Application for purpose-built student housing with a reduction in parking to 0.75 and an Alternative Compliance request to allow up to 7 stories. The Property consists of 2.557 acres and is located adjacent to Texas State University (the "University") at the southeast corner of North Street and Lindsey Street in the City of San Marcos, Texas.

The purpose of these applications is to change the Preferred Scenario map for the Property from Existing Neighborhood to High Intensity per the currently adopted comprehensive plan or Neighborhood High per the proposed unadopted comprehensive plan. The Property is intended to be redeveloped with a student housing project. The Property is currently zoned multi-family and is surrounded by the University, other multi-family and sorority houses. The Property not adjacent to residential. Currently, 0.626 acress of the Property is zoned CD-5D. We are requesting that the remaining 1.931 acres of property be rezoned to CD-5D to have consistent zoning on all lots to accommodate a student housing project.