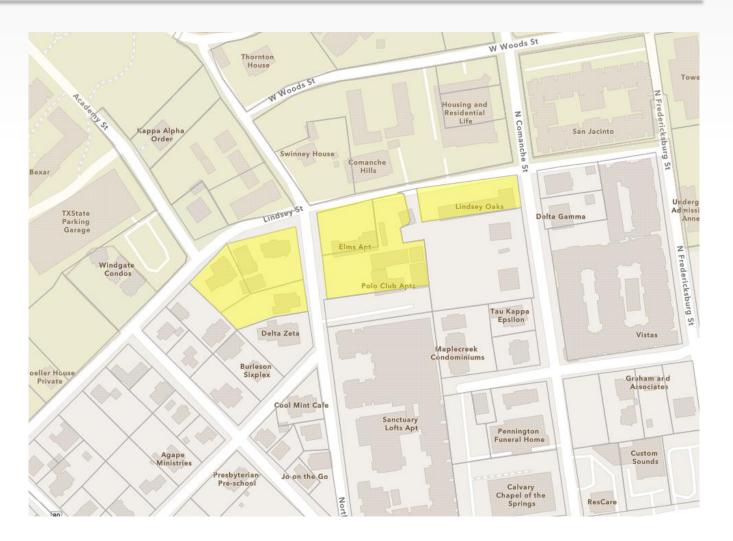

The purpose of these applications is to change the Preferred Scenario map for the Property from Existing Neighborhood to High Intensity per the currently adopted comprehensive plan or Neighborhood High per the proposed unadopted comprehensive plan. The Property is intended to be redeveloped with a student housing project. The Property is currently zoned multi-family and is surrounded by the University, other multi-family and sorority houses. The Property not adjacent to residential. Currently, 0.626 acress of the Property is zoned CD-5D. We are requesting that the remaining 1.931 acres of property be rezoned to CD-5D to have consistent zoning on all lots to accommodate a student housing project.

#### Preferred Scenario Exhibit and Parcel Information McLain Multifamily

|       | Parcel  |                        |                   |                        |                 |       |                    |         | Preferred Scenario    | Existing | Proposed |
|-------|---------|------------------------|-------------------|------------------------|-----------------|-------|--------------------|---------|-----------------------|----------|----------|
| TRACT | Number  | Property Owner         | Mailing Address   | Property Address       | Lot             | Block | Subdivision        | Acreage | (Existing)            | Zoning   | Zoning   |
|       |         |                        | PO Box 40         |                        |                 |       |                    |         |                       |          |          |
|       |         |                        | Martindale, TX    |                        |                 |       | Lindsey and Harvey |         |                       |          |          |
| А     | R34773  | Peggy and Brett Taylor | 78655-0040        | 421 Lindsey Street     | Part of 10 & 11 | 14    | Addition           | 0.301   | Existing Neighborhood | MF-24    | CD-5D    |
|       |         |                        | PO Box 40         |                        |                 |       |                    |         |                       |          |          |
|       |         |                        | Martindale, TX    |                        |                 |       | Lindsey and Harvey |         |                       |          |          |
| В     | R141054 | Peggy and Brett Taylor | 78655-0040        | 413 & 419 North Street | 9-A             | 14    | Addition           | 0.49    | Existing Neighborhood | MF-18    | CD-5D    |
|       |         |                        | 2301 Willow Arbor |                        |                 |       |                    |         |                       |          |          |
|       |         |                        | San Marcos, TX    |                        |                 |       | Lindsey and Harvey |         |                       |          |          |
| С     | R133230 | Daryl Burttschell      | 78666             | 499 North Street       | 4A              | 14    | Addition           | 0.339   | Existing Neighborhood | MF-12    | CD-5D    |