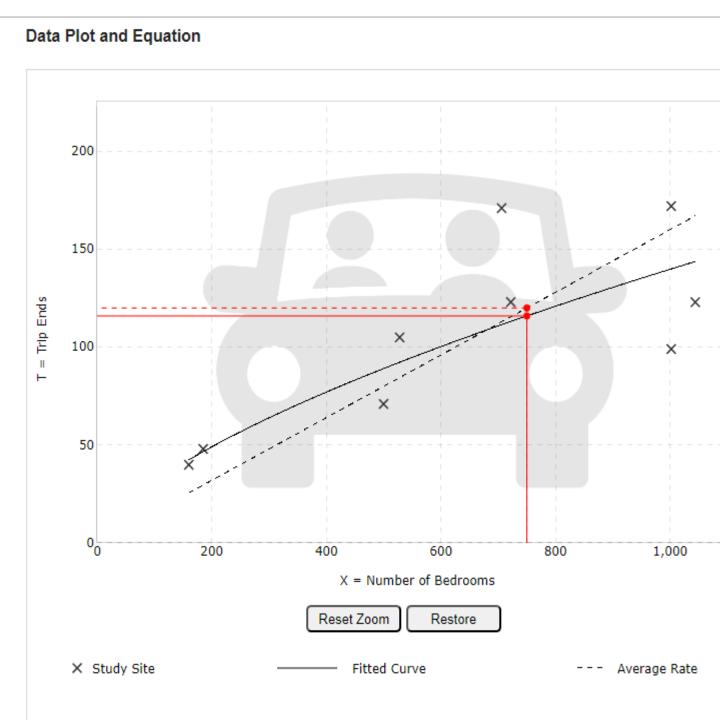

structure to accommodate the vehicles of the students. We commissioned a student housing evaluation to determine the parking utilization rates at comparable student housing properties located within one mile of the site. Our survey covered 10 properties that contained a total of 4,302 beds in 1,730 units. At these 10 properties, there are 3,230 parking spaces available to students. The average number of spaces per bed is 0.75 and the average vacancy rate is 10%, however, the majority of the vacant spaces are at the two most "overparked" projects, Sanctuary Lofts and Vie Lofts. Based on the current occupancy rates, the current ratio of spaces leased per leased bed is 0.69. Our project is proposing a parking ratio of 0.75, which has been determined to be more than we need to accommodate the project as a whole. The City's recently adopted city-wide booting ordinance will also help to discourage students to park within the neighborhoods and the new proposed transit routes should also help to decrease traffic by allowing students an alternative to driving to get to areas outside of downtown. The adjacency to the University is an ideal location for this product type allowing students to walk across the street and be on campus.

#### Re: San Marcos Student Housing Market Research and Parking Utilization Study

Dear Mr. Kenyon:

As you requested, we have just completed a student housing evaluation to determine the parking utilization rates at comparable student properties located within one mile of the site where you would like to build, at 420 North Street, in downtown San Marcos, Texas. Our survey covered 10 properties that contain a total of 4,301 beds in 1,730 units. At these 10 properties, there are 3,230 parking spaces available for students to lease (Table 1). The average number of spaces per bed is 0.75 and the average vacancy rate is 10%, but a majority of the vacant spaces are at the two most "overparked" projects, Sanctuary Lofts and Vie Lofts (Table 2). Based on the current occupancy rates, the current ratio of spaces leased per leased bed is 0.69 (Table 3).

## Table (1) Garage Parking Analysis

| Map<br>No. | Project                 | YOC  | Total<br>Units | No. Beds | Parking Cost per month | Total Spaces | Vacant Spaces |
|------------|-------------------------|------|----------------|----------|------------------------|--------------|---------------|
| Built 2    | 006 +                   |      |                |          |                        |              |               |
| 1          | Aspire San Marcos       | 2020 | 225            | 755      | \$100                  | 514          | 0             |
| 2          | Cheatham Street Flats   | 2020 | 143            | 234      | \$85                   | 162          | 0             |
| 3          | Pointe San Marcos       | 2017 | 109            | 345      | \$35 S / \$65 R        | 265          | 0             |
| 4          | Sanctuary Lofts         | 2006 | 202            | 481      | \$30                   | 548          | 234           |
| 5          | The Local               | 2017 | 96             | 304      | \$64.95                | 200          | 0             |
| 6          | The Lyndon              | 2019 | 233            | 515      | \$60 un /\$85 Covered  | 314          | 32            |
| 7          | The Parlor              | 2021 | 261            | 452      | \$75 S / \$90 R        | 350          | 0             |
| 8          | The View on the Square  | 2021 | 120            | 386      | \$90 un /\$120 Covered | 249          | 6             |
| 9          | Vie Lofts at San Marcos | 2016 | 86             | 230      | \$30 S / \$40 R        | 228          | 50            |
| 10         | Vistas San Marcos       | 2013 | 255            | 599      | \$50                   | 400          | 10            |
|            | Total                   |      | 1,730          | 4,301    |                        | 3,230        |               |

## Table (2) Resident Parking Information

Number of Beds and Parking Spaces

| Map No.    | Project                 | YOC  | Total<br>Units | No. Beds | Total<br>Spaces | Spaces<br>Per Bed | Vacant<br>Spaces | Vacancy<br>Rate |
|------------|-------------------------|------|----------------|----------|-----------------|-------------------|------------------|-----------------|
| Built 2010 | +                       |      |                |          |                 |                   |                  |                 |
| 1          | Aspire San Marcos       | 2020 | 225            | 755      | 514             | 0.68              | 0                | 0.0%            |
| 2          | Cheatham Street Flats   | 2020 | 143            | 234      | 162             | 0.69              | 0                | 0.0%            |
| 3          | Pointe San Marcos       | 2017 | 109            | 345      | 265             | 0.77              | 0                | 0.0%            |
| 4          | Sanctuary Lofts         | 2006 | 202            | 481      | 548             | 1.14              | 234              | 42.7%           |
| 5          | The Local               | 2017 | 96             | 304      | 200             | 0.66              | 0                | 0.0%            |
| 6          | The Lyndon*             | 2019 | 233            | 515      | 314             | 0.61              | 32               | 10.2%           |
| 7          | The Parlor              | 2021 | 261            | 452      | 350             | 0.77              | 0                | 0.0%            |
| 8          | The View on the Square  | 2021 | 120            | 386      | 249             | 0.65              | 6                | 2.4%            |
| 9          | Vie Lofts at San Marcos | 2016 | 86             | 230      | 228             | 0.99              | 50               | 21.9%           |
| 10         | Vistas San Marcos       | 2013 | 255            | 599      | 400             | 0.67              | 0                | 0.0%            |
|            | Total                   |      | 1,730          | 4,301    | 3,230           | 0.75              | 322              | 10.0%           |