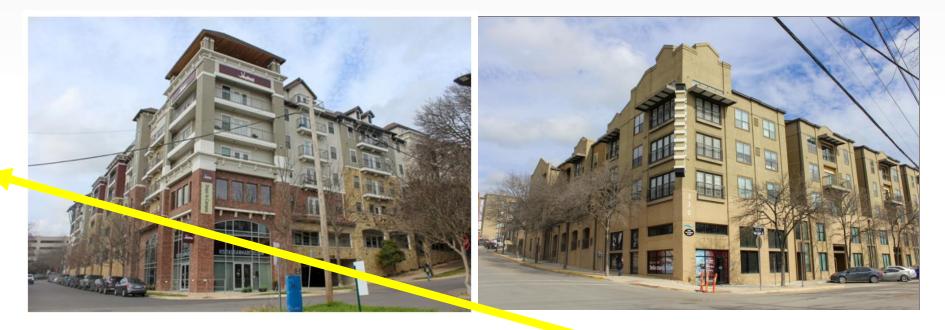

Dear Ms. Hernandez:

As representatives of the owner of the Property, we respectfully submit the enclosed package that includes a Preferred Scenario Map Amendment Application, a Rezoning Application, a Conditional Use Permit Application for purpose-built student housing with a reduction in parking to 0.75 and an Alternative Compliance request to allow up to 7 stories. The Property consists of 2.557 acres and is located adjacent to Texas State University (the "University") at the southeast corner of North Street and Lindsey Street in the City of San Marcos, Texas.

The purpose of these applications is to change the Preferred Scenario map for the Property from Existing Neighborhood to High Intensity per the currently adopted comprehensive plan or Neighborhood High per the proposed unadopted comprehensive plan. The Property is intended to be redeveloped with a student housing project. The Property is currently zoned multi-family and is surrounded by the University, other multi-family and sorority houses. The Property not adjacent to residential. Currently, 0.626 acress of the Property is zoned CD-5D. We are requesting that the remaining 1.931 acres of property be rezoned to CD-5D to have consistent zoning on all lots to accommodate a student housing project.