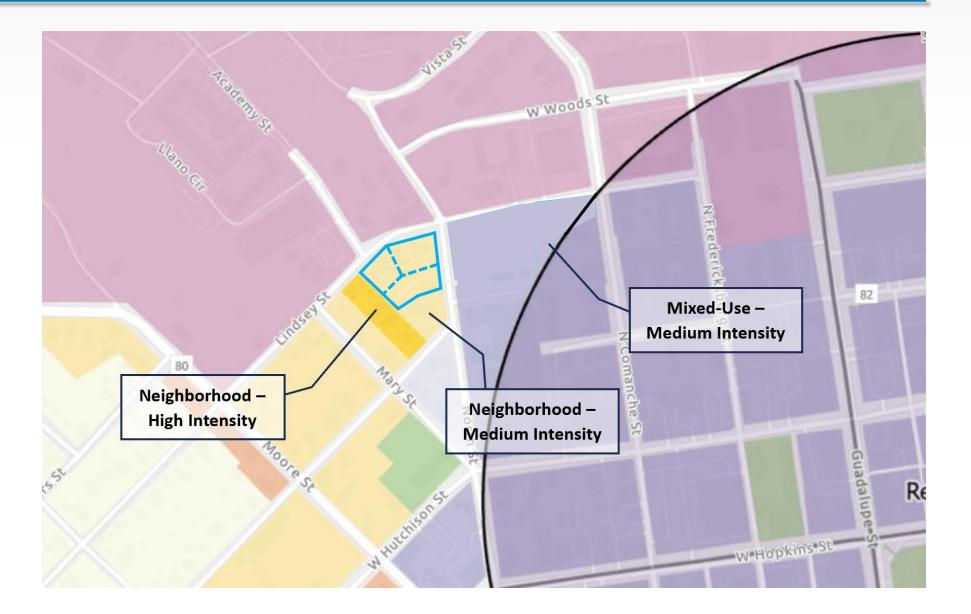

#### **PROPERTY INFORMATION**

Subject Property Address(es): multiple properties (see Attached)

| Legal Description: Lot Bloc                                        | k Subdivision                                                                  |
|--------------------------------------------------------------------|--------------------------------------------------------------------------------|
| Total Acreage: 1.13                                                | Tax ID #: R <sup>R34773</sup> , R141054, R133230                               |
| Existing Preferred Scenario Designation:                           | xisting neighborhood                                                           |
| Existing Zoning: MF 12, MF18, MF24                                 | Existing Land Use(s):                                                          |
| DESCRIPTION OF REQUEST<br>Proposed Preferred Scenario Designation: | High Intensity, Neighborhood-high (propsed plan)                               |
| Proposed Zoning: CD-5D                                             | Proposed Land Use(s): Student housing                                          |
| Request to change high Reason for the Change:                      | intensity in order to match the intensity of the existing zoning to multifaily |

The purpose of these applications is to change the Preferred Scenario map for the Property from Existing Neighborhood to High Intensity per the currently adopted comprehensive plan or Neighborhood High per the proposed unadopted comprehensive plan. The Property is intended to be redeveloped with a student housing project. The Property is currently zoned multi-family and is surrounded by the University, other multi-family and sorority houses. The Property not adjacent to residential. Currently, 0.626 acress of the Property is zoned CD-5D. We are requesting that the remaining 1.931 acres of property be rezoned to CD-5D to have consistent zoning on all lots to accommodate a student housing project.