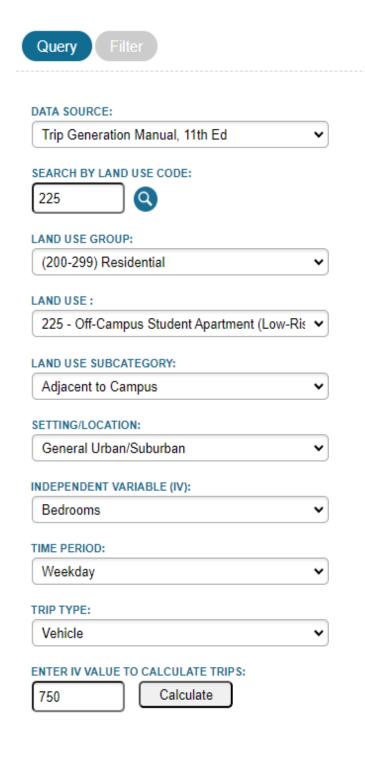

We are also requesting an alternative compliance to increase the height of the project from 5 to 7 stories. This project is outside of the downtown area immediately adjacent to the University. We have provided a 3D rendering to show the height of the building as it related to surrounding properties. In order to serve the needs of the University student population given the limited number of sites that exist that are across form the University and not adjacent to single family, an increase in height is necessary to get the density to make the project beneficial for all.