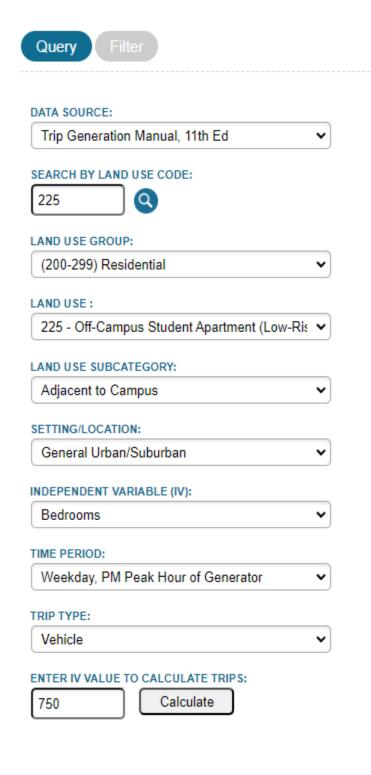

structure to accommodate the vehicles of the students. We commissioned a student housing evaluation to determine the parking utilization rates at comparable student housing properties located within one mile of the site. Our survey covered 10 properties that contained a total of 4,302 beds in 1,730 units. At these 10 properties, there are 3,230 parking spaces available to students. The average number of spaces per bed is 0.75 and the average vacancy rate is 10%, however, the majority of the vacant spaces are at the two most "overparked" projects, Sanctuary Lofts and Vie Lofts. Based on the current occupancy rates, the current ratio of spaces leased per leased bed is 0.69. Our project is proposing a parking ratio of 0.75, which has been determined to be more than we need to accommodate the project as a whole. The City's recently adopted city-wide booting ordinance will also help to discourage students to park within the neighborhoods and the new proposed transit routes should also help to decrease traffic by allowing students an alternative to driving to get to areas outside of downtown. The adjacency to the University is an ideal location for this product type allowing students to walk across the street and be on campus.

#### Re: San Marcos Student Housing Market Research and Parking Utilization Study

Dear Mr. Kenyon:

As you requested, we have just completed a student housing evaluation to determine the parking utilization rates at comparable student properties located within one mile of the site where you would like to build, at 420 North Street, in downtown San Marcos, Texas. Our survey covered 10 properties that contain a total of 4,301 beds in 1,730 units. At these 10 properties, there are 3,230 parking spaces available for students to lease (Table 1). The average number of spaces per bed is 0.75 and the average vacancy rate is 10%, but a majority of the vacant spaces are at the two most "overparked" projects, Sanctuary Lofts and Vie Lofts (Table 2). Based on the current occupancy rates, the current ratio of spaces leased per leased bed is 0.69 (Table 3).

## Table (1) Garage Parking Analysis

| Map<br>No. | Project                 | YOC  | Total<br>Units | No. Beds | Parking Cost per month | Total Spaces | Vacant Spaces |
|------------|-------------------------|------|----------------|----------|------------------------|--------------|---------------|
| Built 2    | 006 +                   |      |                |          |                        |              |               |
| 1          | Aspire San Marcos       | 2020 | 225            | 755      | \$100                  | 514          | 0             |
| 2          | Cheatham Street Flats   | 2020 | 143            | 234      | \$85                   | 162          | 0             |
| 3          | Pointe San Marcos       | 2017 | 109            | 345      | \$35 S / \$65 R        | 265          | 0             |
| 4          | Sanctuary Lofts         | 2006 | 202            | 481      | \$30                   | 548          | 234           |
| 5          | The Local               | 2017 | 96             | 304      | \$64.95                | 200          | 0             |
| 6          | The Lyndon              | 2019 | 233            | 515      | \$60 un /\$85 Covered  | 314          | 32            |
| 7          | The Parlor              | 2021 | 261            | 452      | \$75 S / \$90 R        | 350          | 0             |
| 8          | The View on the Square  | 2021 | 120            | 386      | \$90 un /\$120 Covered | 249          | 6             |
| 9          | Vie Lofts at San Marcos | 2016 | 86             | 230      | \$30 S / \$40 R        | 228          | 50            |
| 10         | Vistas San Marcos       | 2013 | 255            | 599      | \$50                   | 400          | 10            |
|            | Total                   |      | 1,730          | 4,301    |                        | 3,230        |               |

## Table (2) Resident Parking Information

Number of Beds and Parking Spaces

| Map No.    | Project                 | YOC  | Total<br>Units | No. Beds | Total<br>Spaces | Spaces<br>Per Bed | Vacant<br>Spaces | Vacancy<br>Rate |
|------------|-------------------------|------|----------------|----------|-----------------|-------------------|------------------|-----------------|
| Built 2010 | +                       |      |                |          |                 |                   |                  |                 |
| 1          | Aspire San Marcos       | 2020 | 225            | 755      | 514             | 0.68              | 0                | 0.0%            |
| 2          | Cheatham Street Flats   | 2020 | 143            | 234      | 162             | 0.69              | 0                | 0.0%            |
| 3          | Pointe San Marcos       | 2017 | 109            | 345      | 265             | 0.77              | 0                | 0.0%            |
| 4          | Sanctuary Lofts         | 2006 | 202            | 481      | 548             | 1.14              | 234              | 42.7%           |
| 5          | The Local               | 2017 | 96             | 304      | 200             | 0.66              | 0                | 0.0%            |
| 6          | The Lyndon*             | 2019 | 233            | 515      | 314             | 0.61              | 32               | 10.2%           |
| 7          | The Parlor              | 2021 | 261            | 452      | 350             | 0.77              | 0                | 0.0%            |
| 8          | The View on the Square  | 2021 | 120            | 386      | 249             | 0.65              | 6                | 2.4%            |
| 9          | Vie Lofts at San Marcos | 2016 | 86             | 230      | 228             | 0.99              | 50               | 21.9%           |
| 10         | Vistas San Marcos       | 2013 | 255            | 599      | 400             | 0.67              | 0                | 0.0%            |
|            | Total                   |      | 1,730          | 4,301    | 3,230           | 0.75              | 322              | 10.0%           |