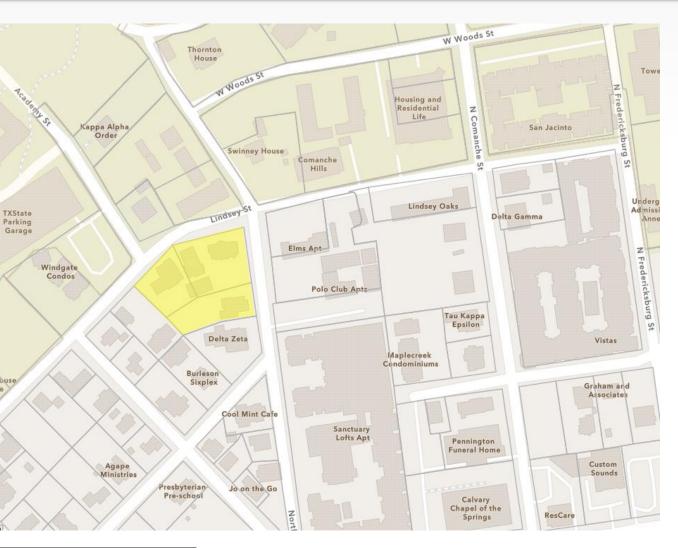

#### **PROPERTY INFORMATION**

Subject Property Address(es): multiple properties (see Attached)

| Legal Description: Lot Bloc                                        | k Subdivision                                                                  |
|--------------------------------------------------------------------|--------------------------------------------------------------------------------|
| Total Acreage: 1.13                                                | Tax ID #: R <sup>R34773</sup> , R141054, R133230                               |
| Existing Preferred Scenario Designation:                           | xisting neighborhood                                                           |
| Existing Zoning: MF 12, MF18, MF24                                 | Existing Land Use(s):                                                          |
| DESCRIPTION OF REQUEST<br>Proposed Preferred Scenario Designation: | High Intensity, Neighborhood-high (propsed plan)                               |
| Proposed Zoning: CD-5D                                             | Proposed Land Use(s): Student housing                                          |
| Request to change high Reason for the Change:                      | intensity in order to match the intensity of the existing zoning to multifaily |

Re: PSA 23-02, ZC 23-19, CUP 23-22, AC 23-09– Preferred Scenario Map Amendment, Rezoning, Conditional Use Permit and Alternative Compliance request applications for the approximately 2.557 acre property located at southeast corner of North and Lindsey Street in the City of San Marcos, Hays County, Texas (the "Property")

The purpose of these applications is to change the Preferred Scenario map for the Property from Existing Neighborhood to High Intensity per the currently adopted comprehensive plan or Neighborhood High per the proposed unadopted comprehensive plan. The Property is intended to be redeveloped with a student housing project. The Property is currently zoned multi-family and is surrounded by the University, other multi-family and sorority houses. The Property not adjacent to residential. Currently, 0.626 acress of the Property is zoned CD-5D. We are requesting that the remaining 1.931 acres of property be rezoned to CD-5D to have consistent zoning on all lots to accommodate a student housing project.

#### Preferred Scenario Exhibit and Parcel Information McLain Multifamily

|       | Parcel  |                        |                   |                        |                 |       |                    |         | Preferred Scenario    | Existing | Proposed |
|-------|---------|------------------------|-------------------|------------------------|-----------------|-------|--------------------|---------|-----------------------|----------|----------|
| TRACT | Number  | Property Owner         | Mailing Address   | Property Address       | Lot             | Block | Subdivision        | Acreage | (Existing)            | Zoning   | Zoning   |
|       |         |                        | PO Box 40         |                        |                 |       |                    |         |                       |          |          |
|       |         |                        | Martindale, TX    |                        |                 |       | Lindsey and Harvey |         |                       |          |          |
| А     | R34773  | Peggy and Brett Taylor | 78655-0040        | 421 Lindsey Street     | Part of 10 & 11 | 14    | Addition           | 0.301   | Existing Neighborhood | MF-24    | CD-5D    |
|       |         |                        | PO Box 40         |                        |                 |       |                    |         |                       |          |          |
|       |         |                        | Martindale, TX    |                        |                 |       | Lindsey and Harvey |         |                       |          |          |
| В     | R141054 | Peggy and Brett Taylor | 78655-0040        | 413 & 419 North Street | 9-A             | 14    | Addition           | 0.49    | Existing Neighborhood | MF-18    | CD-5D    |
|       |         |                        | 2301 Willow Arbor |                        |                 |       |                    |         |                       |          |          |
|       |         |                        | San Marcos, TX    |                        |                 |       | Lindsey and Harvey |         |                       |          |          |
| С     | R133230 | Daryl Burttschell      | 78666             | 499 North Street       | 4A              | 14    | Addition           | 0.339   | Existing Neighborhood | MF-12    | CD-5D    |