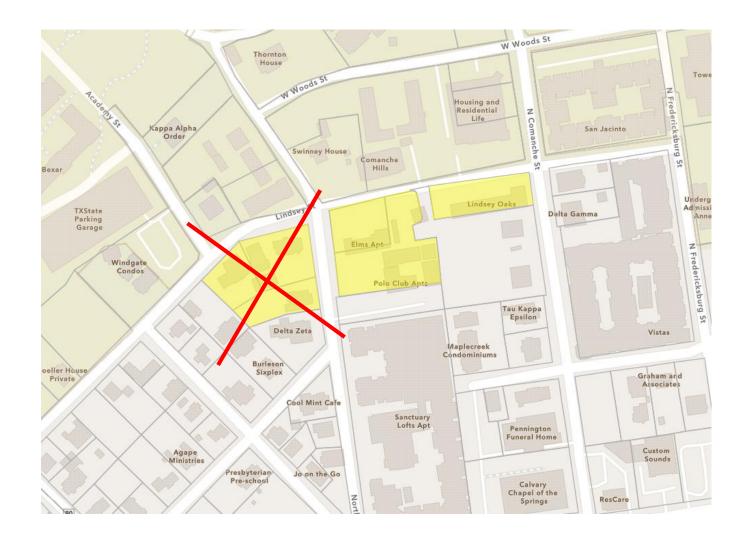

Re: PSA 23-02, ZC 23-19, CUP 23-22, AC 23-09– Preferred Scenario Map Amendment, Rezoning, Conditional Use Permit and Alternative Compliance request applications for the approximately 2.557 acre property located at southeast corner of North and Lindsey Street in the City of San Marcos, Hays County, Texas (the "Property")

Dear Ms. Hernandez:

As representatives of the owner of the Property, we respectfully submit the enclosed package that includes a Preferred Scenario Map Amendment Application, a Rezoning Application, a Conditional Use Permit Application for purpose-built student housing with a reduction in parking to 0.75 and an Alternative Compliance request to allow up to 7 stories. The Property consists of 2.557 acres and is located adjacent to Texas State University (the "University") at the southeast corner of North Street and Lindsey Street in the City of San Marcos, Texas.

The purpose of these applications is to change the Preferred Scenario map for the Property from Existing Neighborhood to High Intensity per the currently adopted comprehensive plan or Neighborhood High per the proposed unadopted comprehensive plan. The Property is intended to be redeveloped with a student housing project. The Property is currently zoned multi-family and is surrounded by the University, other multi-family and sorority houses. The Property not adjacent to residential. Currently, 0.626 acress of the Property is zoned CD-5D. We are requesting that the remaining 1.931 acres of property be rezoned to CD-5D to have consistent zoning on all lots to accommodate a student housing project.