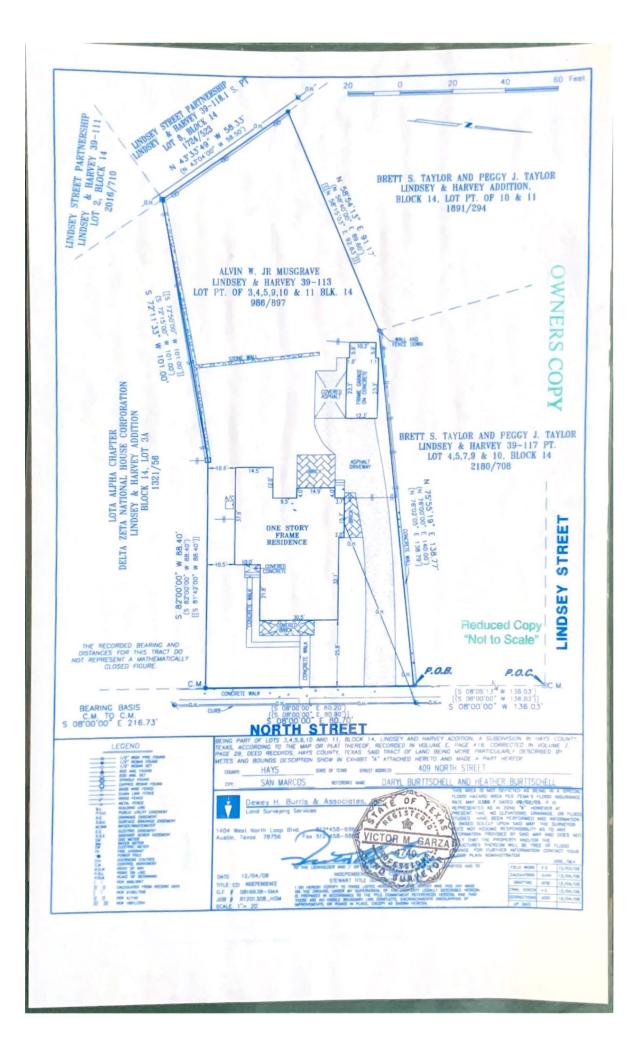

#### Property (including any improvements):

Being part of Lots 3, 4, 5, 9, 10 and 11, Block 14, LINDSEY AND HARVEY ADDITION, a subdivision in Hays County, Texas, according to the map or plat thereof, recorded in Volume E, Page 416, corrected in Volume Z, Page 29, Deed Records, Hays County, Texas. Said tract of land being more particularly described by metes and bounds description shown in EXHIBIT "A" attached hereto and incorporated hereby for all purposes.

#### "EXHIBIT A"

FIELD NOTES DESCRIBING A PORTION OF LOTS 3, 4, 5, 9, 10, AND 11, BLOCK 14, LINDSEY AND HARVEY ADDITION A SUBDIVISON IN SAN MARCOS, TEXAS, IN HAYS COUNTY, TEXAS, ACCORDING TO THE MAP OR PLAT OF RECORDED IN VOLUME E, PAGE 416, AND CORRECTED IN VOLUME Z, PAGE 29, DEED RECORDS OF SAID COUNTY AND BEING THAT PROPERTY DESCRIBED IN VOLUME 986, PAGE 897, OFFICIAL PUBLIC RECORDS OF SAID COUNTY AND BEING MORE PARTICULARLY DESCRIBED BY METES AND BOUNDS AS FOLLOWS:

COMMENCING at an iron pipe found at the intersection of the south r.o.w. line of Lindsey Street and the west r.o.w. line of North Street same being the northeast corner of the Taylor Tract described in Volume 2180, Page 708, Official Public Records of said county;

THENCE along the west r.o.w. line of North Street and the east line of the Taylor Tract, South 08°00'00" East, 136.03 feet to a p.k. nail set in the south edge of a concrete wall for the northeast corner hereof and the POINT-OF-BEGINNING of this description;

THENCE continuing along the west r.o.w. line of North Street, South 08°00'00" East 80.70 feet to a ½ inch iron rod found at the northeast corner of Lot 3A, Block 14, of the Resubdivison of Lots 3 and 4, Block 14, of the Lindsey and Harvey Addition said Lot 3A, recorded in Volume 4, Page 140, Plat Records of said county for the southeast corner hereof;

THENCE along the north line of Lot 3A, and the south line of the herein described tract South 82°00'00" West, 88.40 feet to a cap iron rod set for an angle point hereof;

THENCE continuing along the north line of said Lot 3A, the south line of the herein described tract South 72°11'33" West, 101.00 feet to a cap iron rod found at the northwest corner of said Lot 3A, same being the common corners of Lindsey Street Partnership recorded in Volume 2016, Page 710, and also the Lindsey Street Partnership Tract recorded in Volume 1724, Page 523, for the Official Records of said county for the southwest corner hereof;

THENCE along the easterly line of the Lindsey Street Partnership Tract, North 43°33'49" West, 58.33 feet to a ½ inch iron rod found in the southwest corner of the Taylor Tract recorded in Volume 1891, Page 294, for the northwest corner hereof;

THENCE along the south line of the Taylor Tract, North 58°54'13" East, 91.17 feet to a 1/2 inch iron rod found for the southeast corner of the Taylor Tract for an angle point hereof;

THENCE along the south line of the Taylor Tract described in Volume 2180, Page 708, and the north line of the herein described tract, North 75°55'19" East, 138.77 feet to the PLACE OF BEGINNING.

Bearing Basis iron pipe found at the northeast corner of the Taylor Tract recorded in Volume 2180, Page 708, and the southeast corner of the Alvin W. Junior Musgrave Tract recorded in Volume 986, Page 897, same being the southeast corner of the herein described tract (South 08°00'00", East) distance of 216.73.