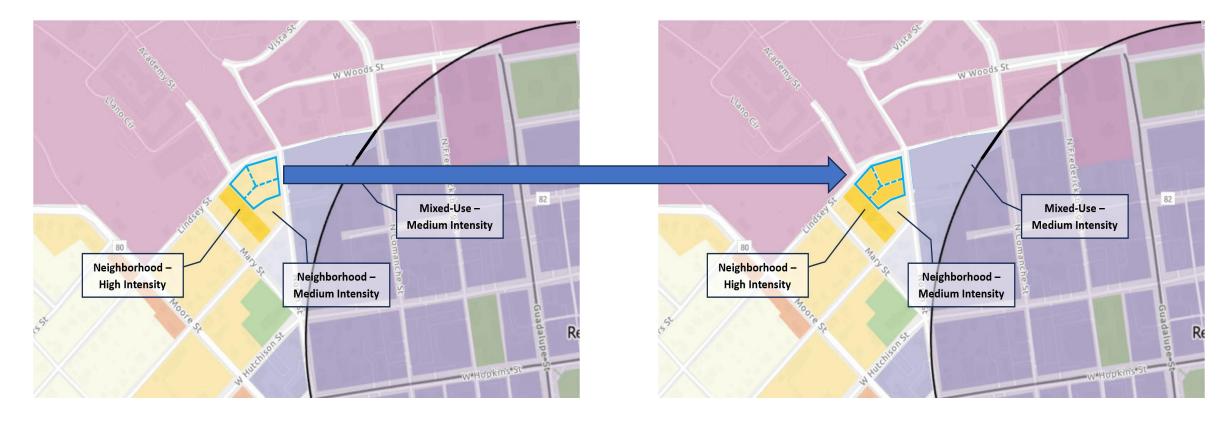

The purpose of these applications is to change the Preferred Scenario map for the Property from Existing Neighborhood to High Intensity per the currently adopted comprehensive plan or Neighborhood High per the proposed unadopted comprehensive plan. The Property is intended to be redeveloped with a student housing project. The Property is currently zoned multi-family and is surrounded by the University, other multi-family and sorority houses. The Property not adjacent to residential. Currently, 0.626 acress of the Property is zoned CD-5D. We are requesting that the remaining 1.931 acres of property be rezoned to CD-5D to have consistent zoning on all lots to accommodate a student housing project.

#### Preferred Scenario Exhibit and Parcel Information McLain Multifamily

|       | Parcel  |                        |                   |                        |                 |       |                    |         | Preferred Scenario    | Existing | Proposed |
|-------|---------|------------------------|-------------------|------------------------|-----------------|-------|--------------------|---------|-----------------------|----------|----------|
| TRACT | Number  | Property Owner         | Mailing Address   | Property Address       | Lot             | Block | Subdivision        | Acreage | (Existing)            | Zoning   | Zoning   |
|       |         |                        | PO Box 40         |                        |                 |       |                    |         |                       |          |          |
|       |         |                        | Martindale, TX    |                        |                 |       | Lindsey and Harvey |         |                       |          |          |
| А     | R34773  | Peggy and Brett Taylor | 78655-0040        | 421 Lindsey Street     | Part of 10 & 11 | 14    | Addition           | 0.301   | Existing Neighborhood | MF-24    | CD-5D    |
|       |         |                        | PO Box 40         |                        |                 |       |                    |         |                       |          |          |
|       |         |                        | Martindale, TX    |                        |                 |       | Lindsey and Harvey |         |                       |          |          |
| В     | R141054 | Peggy and Brett Taylor | 78655-0040        | 413 & 419 North Street | 9-A             | 14    | Addition           | 0.49    | Existing Neighborhood | MF-18    | CD-5D    |
|       |         |                        | 2301 Willow Arbor |                        |                 |       |                    |         |                       |          |          |
|       |         |                        | San Marcos, TX    |                        |                 |       | Lindsey and Harvey |         |                       |          |          |
| С     | R133230 | Daryl Burttschell      | 78666             | 499 North Street       | 4A              | 14    | Addition           | 0.339   | Existing Neighborhood | MF-12    | CD-5D    |