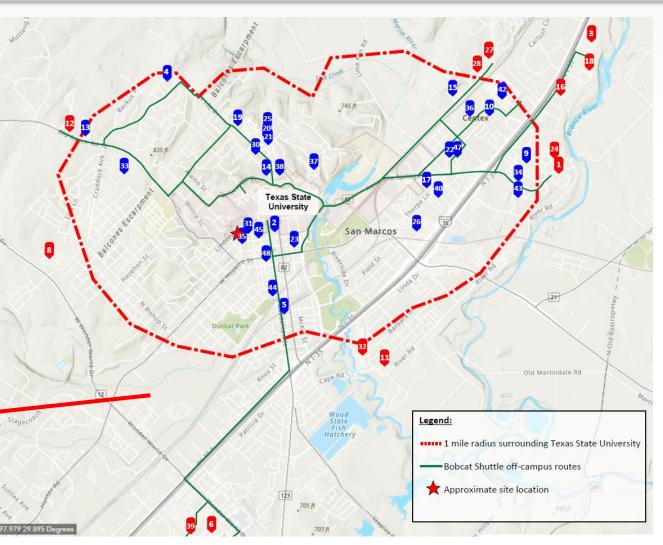

We believe that this location is ideal to accommodate the increased student population, and the need for student housing adjacent to the University. Therefore, we are requesting a CUP for purpose-built student housing and a reduction in parking spaces as part of the CUP. We recognize that most students will bring a car to campus, therefore we are proposing a parking

structure to accommodate the vehicles of the students. We commissioned a student housing evaluation to determine the parking utilization rates at comparable student housing properties located within one mile of the site. Our survey covered 10 properties that contained a total of 4,302 beds in 1,730 units. At these 10 properties, there are 3,230 parking spaces available to students. The average number of spaces per bed is 0.75 and the average vacancy rate is 10%, however, the majority of the vacant spaces are at the two most "overparked" projects, Sanctuary Lofts and Vie Lofts. Based on the current occupancy rates, the current ratio of spaces leased per leased bed is 0.69. Our project is proposing a parking ratio of 0.75, which has been determined to be more than we need to accommodate the project as a whole. The City's recently adopted city-wide booting ordinance will also help to discourage students to park within the neighborhoods and the new proposed transit routes should also help to decrease traffic by allowing students an alternative to driving to get to areas outside of downtown. The adjacency to the University is an ideal location for this product type allowing students to walk across the street and be on campus.

#### Re: San Marcos Student Housing Market Research and Parking Utilization Study

Dear Mr. Kenyon:

As you requested, we have just completed a student housing evaluation to determine the parking utilization rates at comparable student properties located within one mile of the site where you would like to build, at 420 North Street, in downtown San Marcos, Texas. Our survey covered 10 properties that contain a total of 4,301 beds in 1,730 units. At these 10 properties, there are 3,230 parking spaces available for students to lease (Table 1). The average number of spaces per bed is 0.75 and the average vacancy rate is 10%, but a majority of the vacant spaces are at the two most "overparked" projects, Sanctuary Lofts and Vie Lofts (Table 2). Based on the current occupancy rates, the current ratio of spaces leased per leased bed is 0.69 (Table 3).