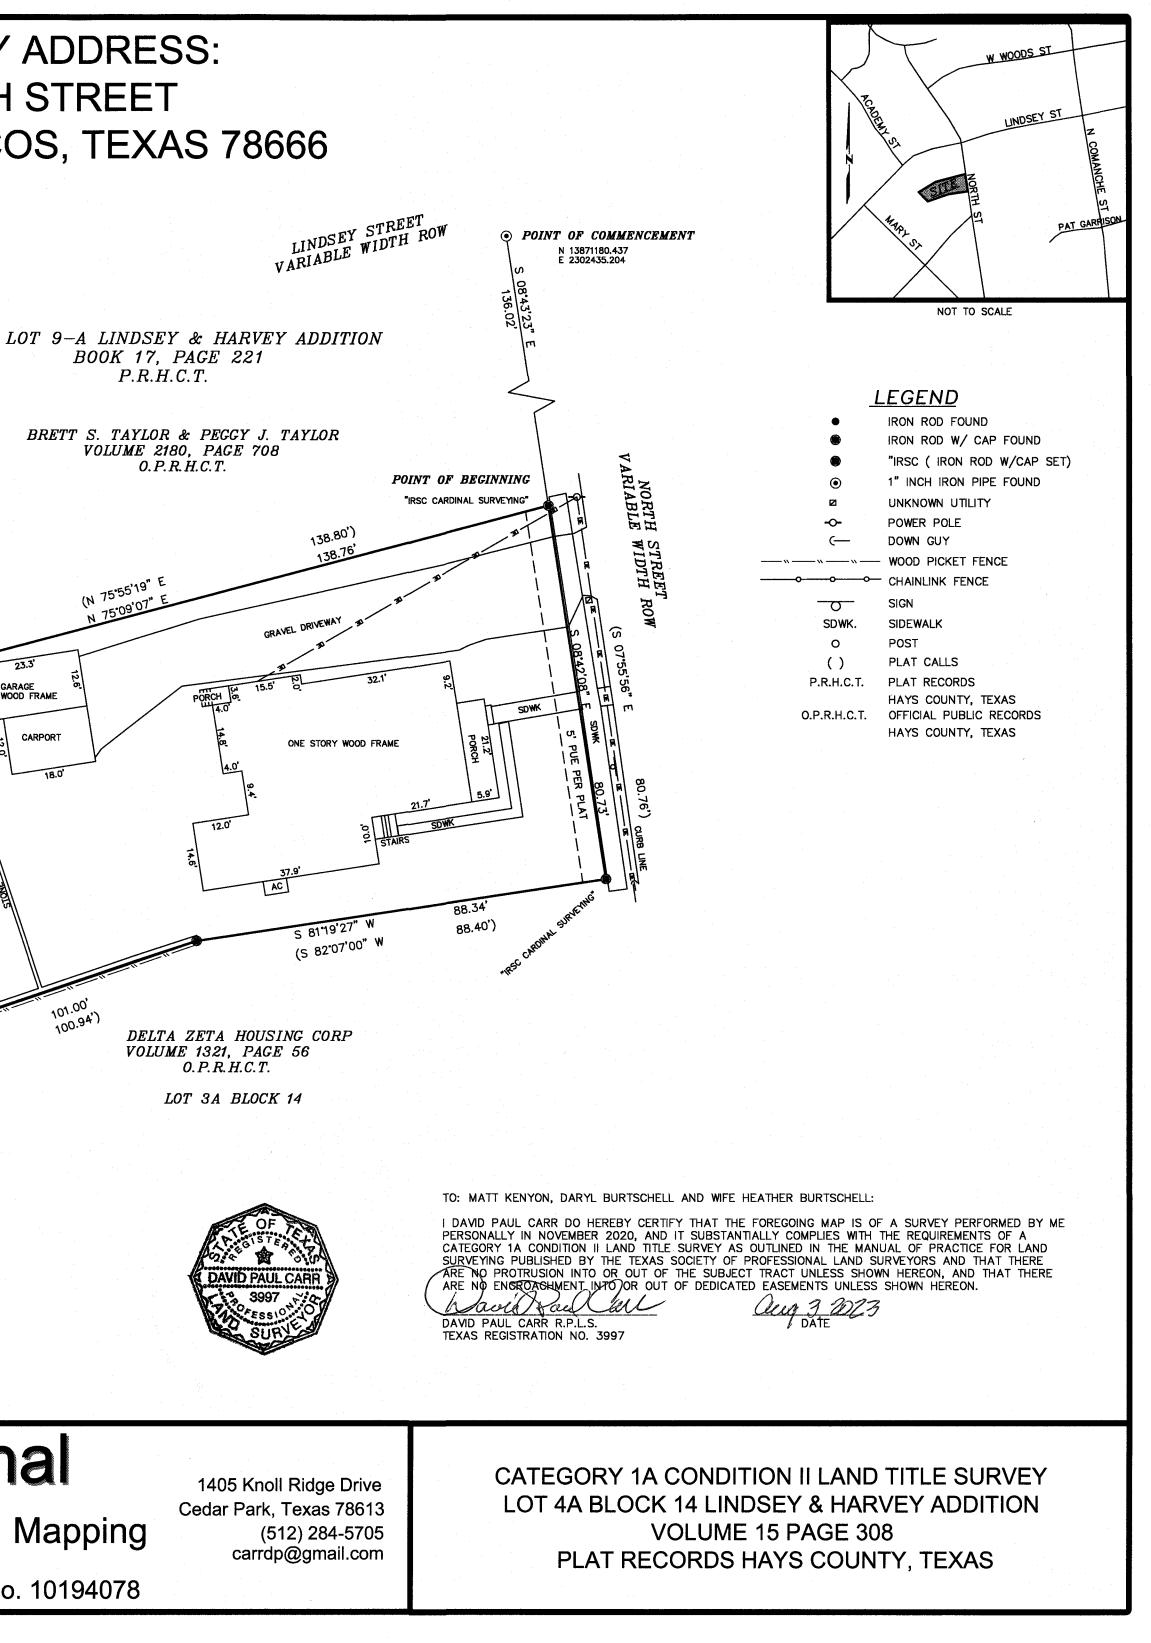

# **PROPERTY ADDRESS: 409 NORTH STREET** SAN MARCOS, TEXAS 78666

( IN FEET ) 1 inch = 20 ft.

DESCRIPTION

23.3

GARAGE WOOD FRAME

CARPORT

DESCRIPTION OF A 0.339 ACRE TRACT OF LAND BEING ALL OF LOT 4A AS SHOWN ON THE AMENDED PLAT OF LOTS 3,4,5,10, & 11 BLOCK 14 OF THE LINDSEY AND HARVEY ADDITION AS RECORDED IN VOLUME 15 PAGE 308 OF THE PLAT RECORDS OF HAYS COUNTY, TEXAS, AND BEING MORE FULLY DESCRIBED IN A WARRANTY DEED WITH A VENDOR'S LIEN TO DARYL BURTISCHELL AND WIFE HEATHER BURTISCHELL AS RECORDED IN VOLUME 3550 PAGE 883 OF THE OFFICIAL PUBLIC RECORDS OF HAYS COUNTY, TEXAS, SAID 0.339 ACRE TRACT BEING MORE FULLY DESCRIBED BY METES AND BOUNDS AS FOLLOWS WITH ALL BEARINGS AND DISTANCES BEING GRID BASED ON NAD83/2018 ADJUSTMENT TEXAS SOUTH CENTRAL ZONE 4204:

COMMENCING at a 1" iron pipe found at the southwest corner of the intersection of North Street (variable width right of way) with Lindsey Street (variable width right of way) and being the northeast corner of Lot 9-A Lindsey and Harvey Addition as recorded in Book 17 Page 221 of the Plat Records of Hays County, Texas, being the same tract as described in a General Warranty Deed with a Vendor's Lien to Brett S. Taylor and wife Peggy J. Taylor as recorded in Volume 2180 Page 708 of the Official Public Records of Hays County, Texas;

THENCE departing the south right of way line of Lindsey Street and with the west right of way line of North Street being common with the east line of said Lot 9-A S 08'43'23" E for a distance of 136.02 feet to a ½" iron rod with cap stamped "Cardinal Surveying" set monumenting the southeast of said Lot 9-A and the northeast corner of Lot 4A Block 14 and the POINT OF BEGINNING of the herein described tract;

THENCE continuing with the said west right of way of North Street being common with the east line of said Lot 4A S 08'42'08" E for a distance of 80.73 feet to a ½" iron rod with cap stamped "Cardinal Surveying" set monumenting the southeast of said Lot 4A and the northeast corner of Lot 3A Block 14 as described in a Warranty Deed to the Delta Zeta Housing Corporation as recorded in Volume 1321 Page 56 of the Official Public Records of Hays County, Texas;

THENCE departing the said west right of way line of North Street with the south lines of Lot 4A being common with the north lines of said Lot 3A the following two (2) courses and distances;

1. S 8119'27" W for a distance of 88.34 feet to an iron rod with cap found at the base of a stone wall,

2. S 71°21′03" W for a distance of 101.00 feet to an iron rod with cap found at the base of a stone wall, monumenting the northwest corner of Lot 3A and the southwest corner of Lot 4A and of the herein described tact, said iron rod with cap being in the east line of Lot 8 Block 14 as described in a General Warranty Deed to 427 Lindsey Street Partnership LTD as recorded in Volume 1724 Page 523 of the Official Public Records of Hays county, Texas,

THENCE departing the said north line of Lot 3A with a line common to the east line of Lot 8 Block 14 N 44'08'09" W for a distance of 58.38 feet a ½" iron rod found monumenting the southwest corner of a call 0.3141 acre tract being part of Lots 10 and 11 Block 14 of the Lindsey and Harvey Addition as recorded in Book E Page 416 of the Deed Records of Hays County, Texas and being fully described in a Warranty with Vendor's Lien to Brett S. Taylor and wife Peggy J. Taylor as recorded in Volume 1891 Page 294 of the Official Public Records of Hays County, Texas, and being northwest corner of Lot 4A and of the herein described tract;

THENCE departing the east line of said Lot 8 Block 14 with the south line of the part of Lots 10 and 11 Block 14 being common with the north line of Lot 4A and of the herein described tract N 56°11'26° E for a distance of 91.01 feet to a  $\frac{1}{2}°$  iron rod found monumenting the southwest corner of the aforementioned Lot 9A and the southeast corner of said Lots 10 and 11 Block 14, and being an angle point in the north line of Lot 4A;

THENCE with the south line of said Lot 9A being common with a north line of Lot 4A N 75°09'07" E for a distance of 138.76 feet to the POINT OF BEGINNING of the herein described tract and containing 0.339 acres of land more or less.