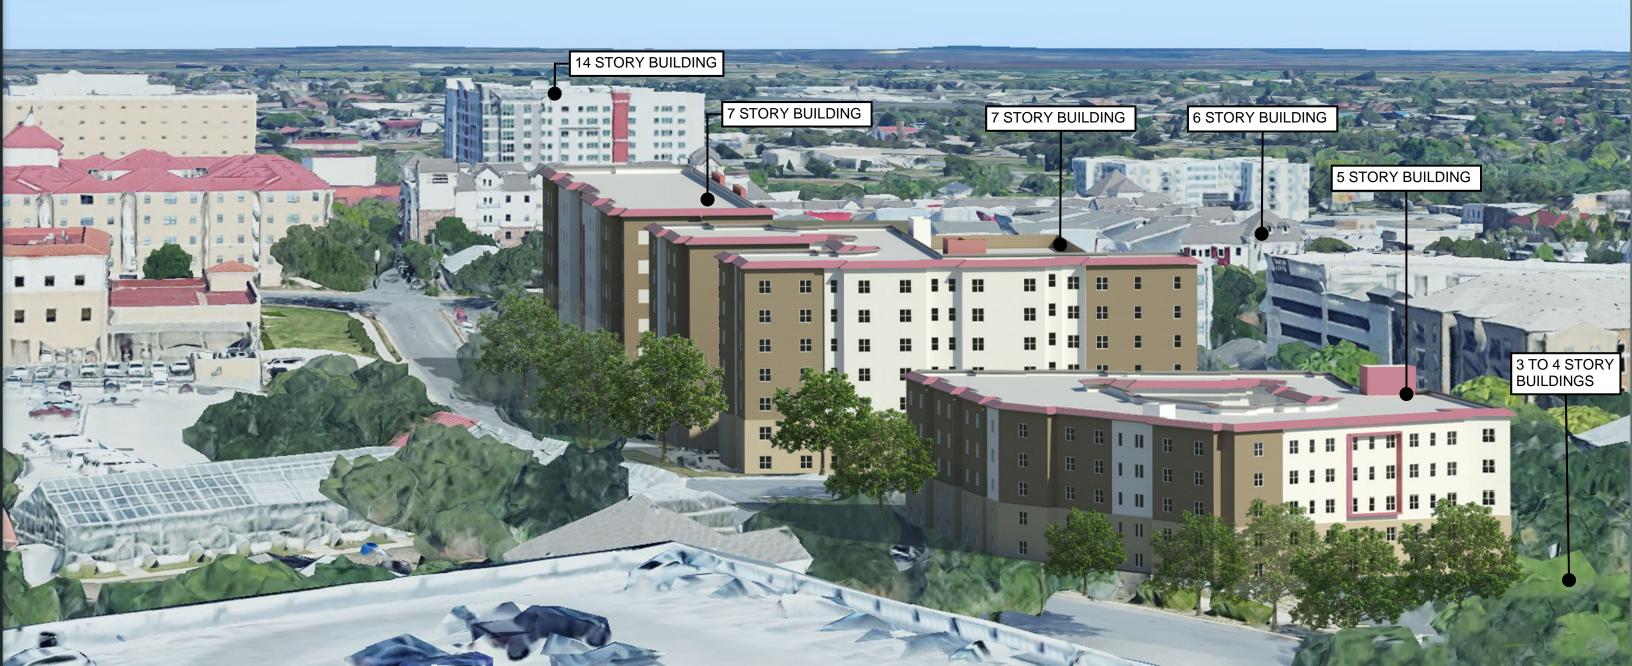

We are also requesting an alternative compliance to increase the height of the project from 5 to 7 stories. This project is outside of the downtown area immediately adjacent to the University. We have provided a 3D rendering to show the height of the building as it related to surrounding properties. In order to serve the needs of the University student population given the limited number of sites that exist that are across form the University and not adjacent to single family, an increase in height is necessary to get the density to make the project beneficial for all.