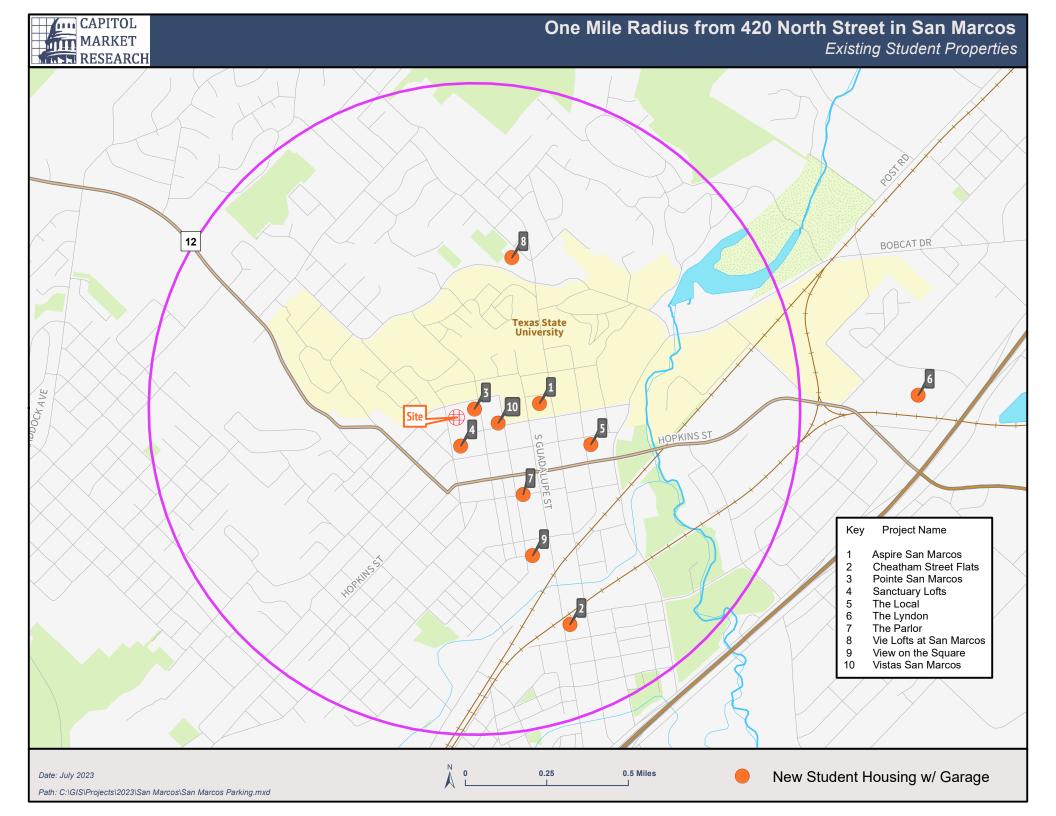

structure to accommodate the vehicles of the students. We commissioned a student housing evaluation to determine the parking utilization rates at comparable student housing properties located within one mile of the site. Our survey covered 10 properties that contained a total of 4,302 beds in 1,730 units. At these 10 properties, there are 3,230 parking spaces available to students. The average number of spaces per bed is 0.75 and the average vacancy rate is 10%, however, the majority of the vacant spaces are at the two most "overparked" projects, Sanctuary Lofts and Vie Lofts. Based on the current occupancy rates, the current ratio of spaces leased per leased bed is 0.69. Our project is proposing a parking ratio of 0.75, which has been determined to be more than we need to accommodate the project as a whole. The City's recently adopted city-wide booting ordinance will also help to discourage students to park within the neighborhoods and the new proposed transit routes should also help to decrease traffic by allowing students an alternative to driving to get to areas outside of downtown. The adjacency to the University is an ideal location for this product type allowing students to walk across the street and be on campus.

#### Re: San Marcos Student Housing Market Research and Parking Utilization Study

Dear Mr. Kenyon:

As you requested, we have just completed a student housing evaluation to determine the parking utilization rates at comparable student properties located within one mile of the site where you would like to build, at 420 North Street, in downtown San Marcos, Texas. Our survey covered 10 properties that contain a total of 4,301 beds in 1,730 units. At these 10 properties, there are 3,230 parking spaces available for students to lease (Table 1). The average number of spaces per bed is 0.75 and the average vacancy rate is 10%, but a majority of the vacant spaces are at the two most "overparked" projects, Sanctuary Lofts and Vie Lofts (Table 2). Based on the current occupancy rates, the current ratio of spaces leased per leased bed is 0.69 (Table 3).

## Table (1) Garage Parking Analysis

| Map<br>No. | Project                 | YOC  | Total<br>Units | No. Beds | Parking Cost per month | Total Spaces | Vacant Spaces |
|------------|-------------------------|------|----------------|----------|------------------------|--------------|---------------|
| Built 2    | 006 +                   |      |                |          |                        |              |               |
| 1          | Aspire San Marcos       | 2020 | 225            | 755      | \$100                  | 514          | 0             |
| 2          | Cheatham Street Flats   | 2020 | 143            | 234      | \$85                   | 162          | 0             |
| 3          | Pointe San Marcos       | 2017 | 109            | 345      | \$35 S / \$65 R        | 265          | 0             |
| 4          | Sanctuary Lofts         | 2006 | 202            | 481      | \$30                   | 548          | 234           |
| 5          | The Local               | 2017 | 96             | 304      | \$64.95                | 200          | 0             |
| 6          | The Lyndon              | 2019 | 233            | 515      | \$60 un /\$85 Covered  | 314          | 32            |
| 7          | The Parlor              | 2021 | 261            | 452      | \$75 S / \$90 R        | 350          | 0             |
| 8          | The View on the Square  | 2021 | 120            | 386      | \$90 un /\$120 Covered | 249          | 6             |
| 9          | Vie Lofts at San Marcos | 2016 | 86             | 230      | \$30 S / \$40 R        | 228          | 50            |
| 10         | Vistas San Marcos       | 2013 | 255            | 599      | \$50                   | 400          | 10            |
|            | Total                   |      | 1,730          | 4,301    |                        | 3,230        |               |

## Table (2) Resident Parking Information

Number of Beds and Parking Spaces

| Map No.    | Project                 | YOC  | Total<br>Units | No. Beds | Total<br>Spaces | Spaces<br>Per Bed | Vacant<br>Spaces | Vacancy<br>Rate |
|------------|-------------------------|------|----------------|----------|-----------------|-------------------|------------------|-----------------|
| Built 2010 | +                       |      |                |          |                 |                   |                  |                 |
| 1          | Aspire San Marcos       | 2020 | 225            | 755      | 514             | 0.68              | 0                | 0.0%            |
| 2          | Cheatham Street Flats   | 2020 | 143            | 234      | 162             | 0.69              | 0                | 0.0%            |
| 3          | Pointe San Marcos       | 2017 | 109            | 345      | 265             | 0.77              | 0                | 0.0%            |
| 4          | Sanctuary Lofts         | 2006 | 202            | 481      | 548             | 1.14              | 234              | 42.7%           |
| 5          | The Local               | 2017 | 96             | 304      | 200             | 0.66              | 0                | 0.0%            |
| 6          | The Lyndon*             | 2019 | 233            | 515      | 314             | 0.61              | 32               | 10.2%           |
| 7          | The Parlor              | 2021 | 261            | 452      | 350             | 0.77              | 0                | 0.0%            |
| 8          | The View on the Square  | 2021 | 120            | 386      | 249             | 0.65              | 6                | 2.4%            |
| 9          | Vie Lofts at San Marcos | 2016 | 86             | 230      | 228             | 0.99              | 50               | 21.9%           |
| 10         | Vistas San Marcos       | 2013 | 255            | 599      | 400             | 0.67              | 0                | 0.0%            |
|            | Total                   |      | 1,730          | 4,301    | 3,230           | 0.75              | 322              | 10.0%           |

Source: Capitol Market Research, apartment community survey July 2023

parking\_sm.xlss

The properties selected were recently completed (2006+) and had a parking garage

With the exception of The Lyndon, all are located with one mile from 420 North Street.

## Table (3) Resident Parking Information

Parking Ratios Based on Occupied Beds

| Map No.    | Project                 | YOC  | Total<br>Units | Total<br>Number<br>of Beds | Beds<br>Leased | Total<br>Spaces | Spaces<br>Leased | Ratio of<br>Spaces<br>Leased Per<br>Leased Bed |
|------------|-------------------------|------|----------------|----------------------------|----------------|-----------------|------------------|------------------------------------------------|
| Built 2010 | )+                      |      |                |                            |                |                 |                  |                                                |
| 1          | Aspire San Marcos       | 2020 | 225            | 755                        | 755            | 514             | 514              | 0.68                                           |
| 2          | Cheatham Street Flats   | 2020 | 143            | 234                        | 234            | 162             | 162              | 0.69                                           |
| 3          | Pointe San Marcos       | 2017 | 109            | 345                        | 345            | 265             | 265              | 0.77                                           |
| 4          | Sanctuary Lofts         | 2006 | 202            | 481                        | 460            | 548             | 314              | 0.68                                           |
| 5          | The Local               | 2017 | 96             | 304                        | 304            | 200             | 200              | 0.66                                           |
| 6          | The Lyndon*             | 2019 | 233            | 515                        | 506            | 314             | 309              | 0.61                                           |
| 7          | The Parlor              | 2021 | 261            | 452                        | 452            | 350             | 350              | 0.77                                           |
| 8          | The View on the Square  | 2021 | 120            | 386                        | 364            | 249             | 243              | 0.67                                           |
| 9          | Vie Lofts at San Marcos | 2016 | 86             | 230                        | 230            | 228             | 178              | 0.77                                           |
| 10         | Vistas San Marcos       | 2013 | 255            | 599                        | 593            | 400             | 400              | 0.67                                           |
|            | Total                   |      | 1,730          | 4,301                      | 4,243          | 3,230           | 2,935            | 0.69                                           |

Source: Capitol Market Research, apartment community survey July 2023

The properties selected were recently completed (2006+) and had a parking garage

With the exception of The Lyndon, all are located with one mile from 420 North Street.