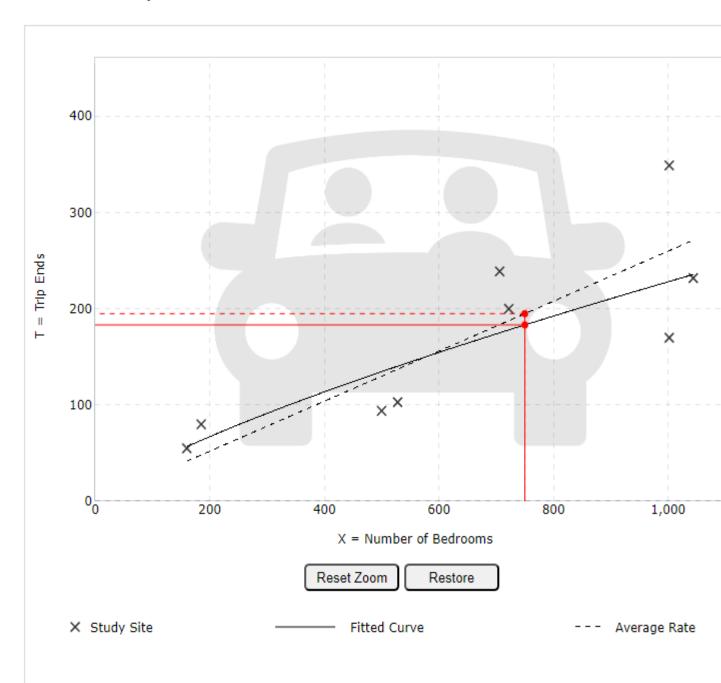

structure to accommodate the vehicles of the students. We commissioned a student housing evaluation to determine the parking utilization rates at comparable student housing properties located within one mile of the site. Our survey covered 10 properties that contained a total of 4,302 beds in 1,730 units. At these 10 properties, there are 3,230 parking spaces available to students. The average number of spaces per bed is 0.75 and the average vacancy rate is 10%, however, the majority of the vacant spaces are at the two most "overparked" projects, Sanctuary Lofts and Vie Lofts. Based on the current occupancy rates, the current ratio of spaces leased per leased bed is 0.69. Our project is proposing a parking ratio of 0.75, which has been determined to be more than we need to accommodate the project as a whole. The City's recently adopted city-wide booting ordinance will also help to discourage students to park within the neighborhoods and the new proposed transit routes should also help to decrease traffic by allowing students an alternative to driving to get to areas outside of downtown. The adjacency to the University is an ideal location for this product type allowing students to walk across the street and be on campus.

#### Re: San Marcos Student Housing Market Research and Parking Utilization Study

Dear Mr. Kenyon:

As you requested, we have just completed a student housing evaluation to determine the parking utilization rates at comparable student properties located within one mile of the site where you would like to build, at 420 North Street, in downtown San Marcos, Texas. Our survey covered 10 properties that contain a total of 4,301 beds in 1,730 units. At these 10 properties, there are 3,230 parking spaces available for students to lease (Table 1). The average number of spaces per bed is 0.75 and the average vacancy rate is 10%, but a majority of the vacant spaces are at the two most "overparked" projects, Sanctuary Lofts and Vie Lofts (Table 2). Based on the current occupancy rates, the current ratio of spaces leased per leased bed is 0.69 (Table 3).

## Table (1) Garage Parking Analysis

| Map<br>No. | Project                 | YOC  | Total<br>Units | No. Beds | Parking Cost per month | Total Spaces | Vacant Spaces |
|------------|-------------------------|------|----------------|----------|------------------------|--------------|---------------|
| Built 2    | 006 +                   |      |                |          |                        |              |               |
| 1          | Aspire San Marcos       | 2020 | 225            | 755      | \$100                  | 514          | 0             |
| 2          | Cheatham Street Flats   | 2020 | 143            | 234      | \$85                   | 162          | 0             |
| 3          | Pointe San Marcos       | 2017 | 109            | 345      | \$35 S / \$65 R        | 265          | 0             |
| 4          | Sanctuary Lofts         | 2006 | 202            | 481      | \$30                   | 548          | 234           |
| 5          | The Local               | 2017 | 96             | 304      | \$64.95                | 200          | 0             |
| 6          | The Lyndon              | 2019 | 233            | 515      | \$60 un /\$85 Covered  | 314          | 32            |
| 7          | The Parlor              | 2021 | 261            | 452      | \$75 S / \$90 R        | 350          | 0             |
| 8          | The View on the Square  | 2021 | 120            | 386      | \$90 un /\$120 Covered | 249          | 6             |
| 9          | Vie Lofts at San Marcos | 2016 | 86             | 230      | \$30 S / \$40 R        | 228          | 50            |
| 10         | Vistas San Marcos       | 2013 | 255            | 599      | \$50                   | 400          | 10            |
|            | Total                   |      | 1,730          | 4,301    |                        | 3,230        |               |

## Table (2) Resident Parking Information

Number of Beds and Parking Spaces

| Map No.    | Project                 | YOC  | Total<br>Units | No. Beds | Total<br>Spaces | Spaces<br>Per Bed | Vacant<br>Spaces | Vacancy<br>Rate |
|------------|-------------------------|------|----------------|----------|-----------------|-------------------|------------------|-----------------|
| Built 2010 | +                       |      |                |          |                 |                   |                  |                 |
| 1          | Aspire San Marcos       | 2020 | 225            | 755      | 514             | 0.68              | 0                | 0.0%            |
| 2          | Cheatham Street Flats   | 2020 | 143            | 234      | 162             | 0.69              | 0                | 0.0%            |
| 3          | Pointe San Marcos       | 2017 | 109            | 345      | 265             | 0.77              | 0                | 0.0%            |
| 4          | Sanctuary Lofts         | 2006 | 202            | 481      | 548             | 1.14              | 234              | 42.7%           |
| 5          | The Local               | 2017 | 96             | 304      | 200             | 0.66              | 0                | 0.0%            |
| 6          | The Lyndon*             | 2019 | 233            | 515      | 314             | 0.61              | 32               | 10.2%           |
| 7          | The Parlor              | 2021 | 261            | 452      | 350             | 0.77              | 0                | 0.0%            |
| 8          | The View on the Square  | 2021 | 120            | 386      | 249             | 0.65              | 6                | 2.4%            |
| 9          | Vie Lofts at San Marcos | 2016 | 86             | 230      | 228             | 0.99              | 50               | 21.9%           |
| 10         | Vistas San Marcos       | 2013 | 255            | 599      | 400             | 0.67              | 0                | 0.0%            |
|            | Total                   |      | 1,730          | 4,301    | 3,230           | 0.75              | 322              | 10.0%           |