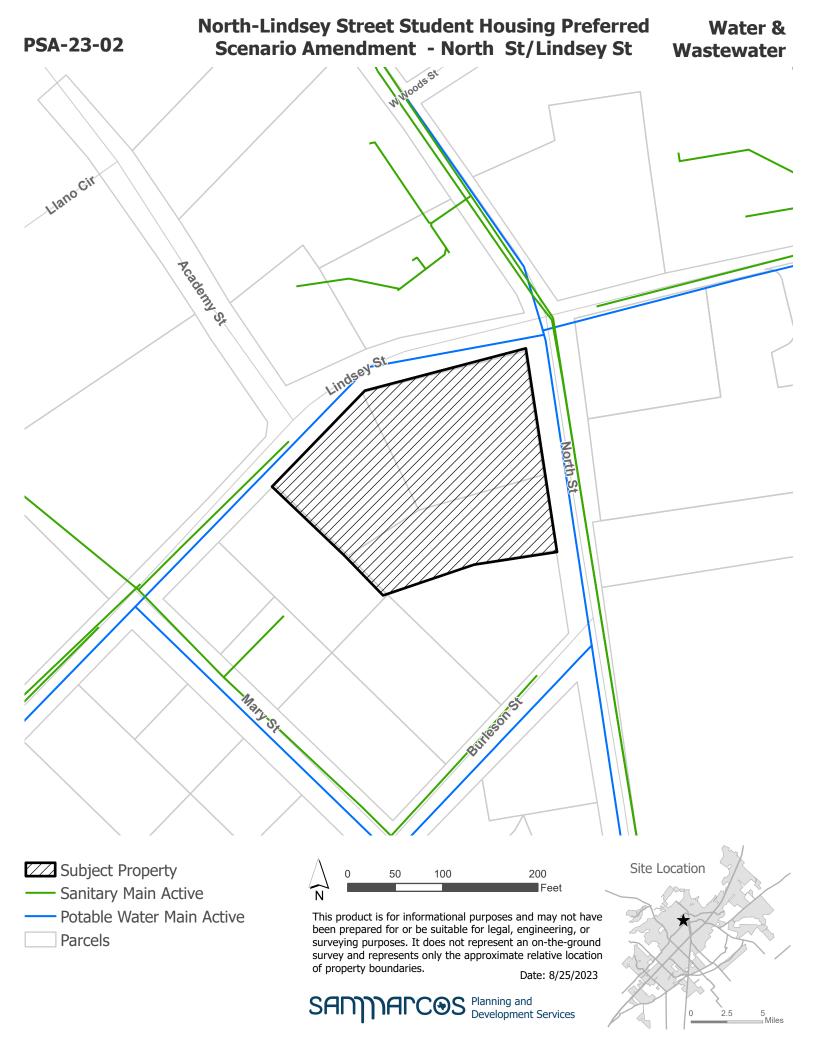

### North-Lindsey Street Student Housing Preferred Scenario Amendment - North St/Lindsey St