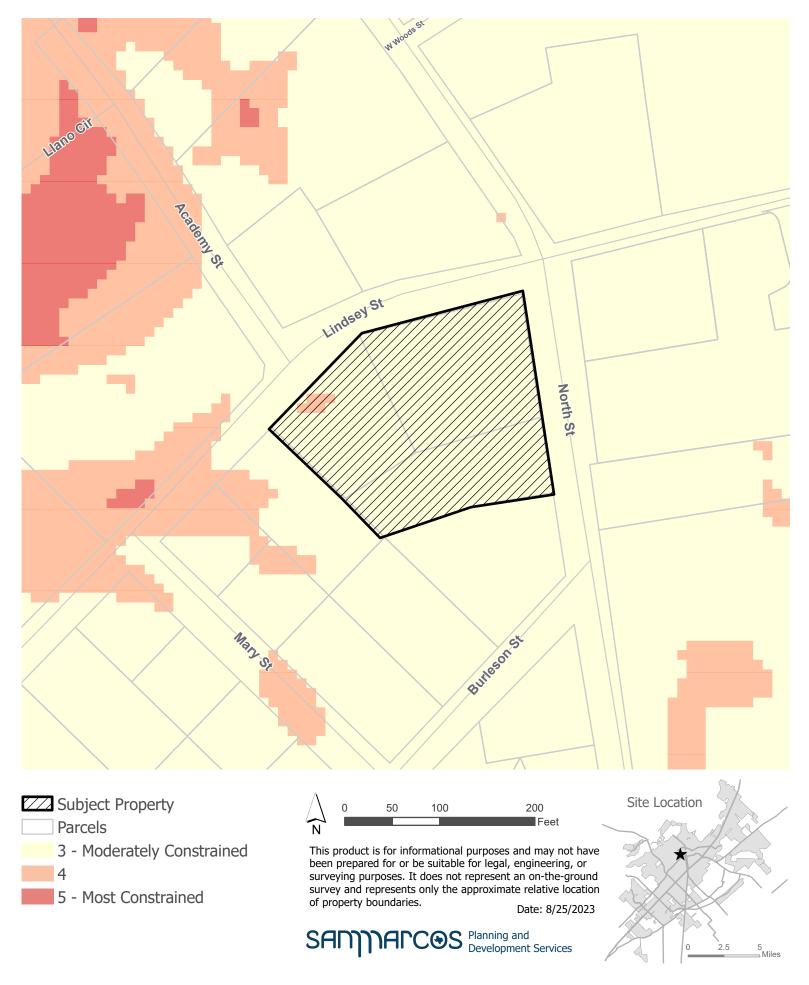

# Preferred **Scenario** (Vision SMTX)

ZZZ Subject Property

**PSA-23-02** 

North-Lindsey Street Student Housing Preferred Scenario Amendment - North St/Lindsey St

**Environmental Features** 

5 ---- Miles

- Parcels
- Transition Zone
- Minor

This product is for informational purposes and may not have been prepared for or be suitable for legal, engineering, or surveying purposes. It does not represent an on-the-ground survey and represents only the approximate relative location of property boundaries. Date: 8/25/2023

SANJARCOS Planning and Development Services

**PSA-23-02** 