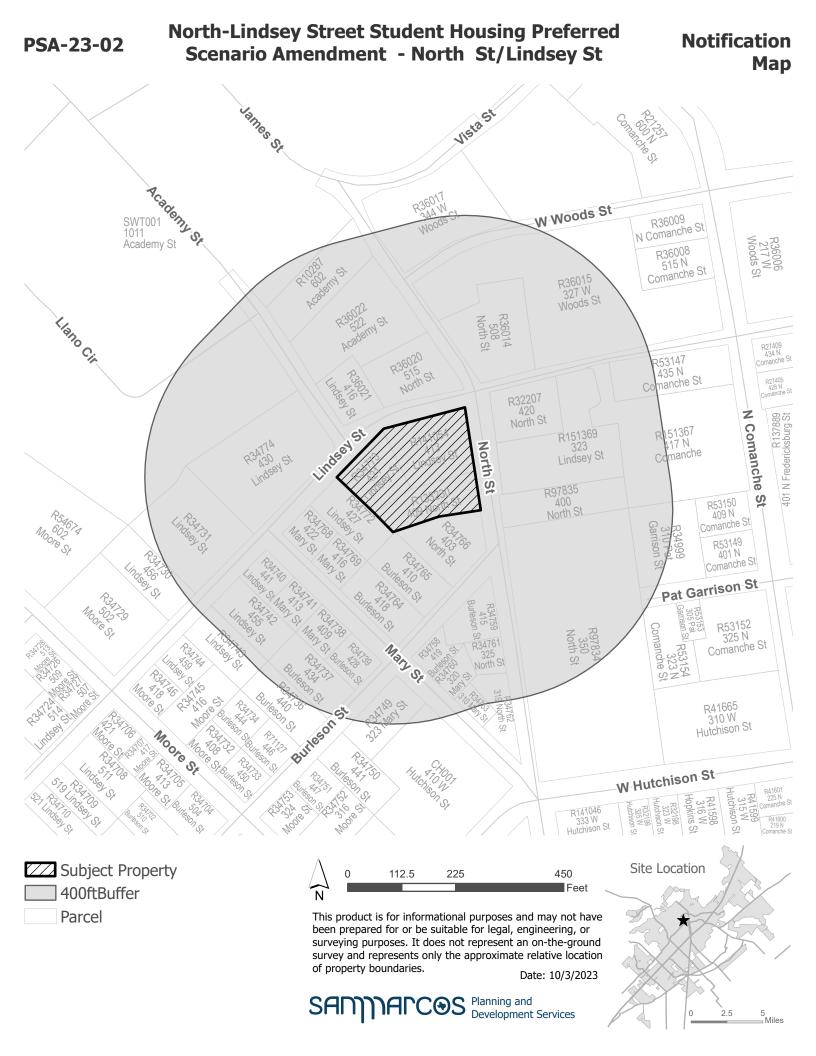

#### Notice of Public Hearing Preferred Scenario Amendment 'Existing Neighborhood" to "High Intensity- Downtown" 419 North St / North Lindsey St Student Housing

PSA-23-02 (419 North St/ North Lindsey St Student Housing) Hold a public hearing and consider a request by Shannon Mattingly, Drenner Group, on behalf of Peggy Taylor and Daryl Burttshell, for a Preferred Scenario Amendment from "Existing Neighborhood" to "High Intensity- Downtown" for approximately 1.13 +/- acres of land, more or less, out of the J.M Veramendi Survey, Abstract 17, generally located southwest of the intersection between Lindsey St and North St. (J.Cleary)

The San Marcos Planning and Zoning Commission will consider the above request at an upcoming public hearing to obtain citizen comments and will recommend approval, or denial of the request. This recommendation will be forwarded to the San Marcos City Council. Before making a final decision, the Council will hold a public hearing to obtain citizen comments. Because you are listed as the owner of property located within 400 feet of the subject property, we would like to notify you of the following public hearings and seek your opinion of the request:

PLANNING AND DEVELOPMENT SERVICES

Enclosure: Map (See Reverse)

CITY HALL • 630 EAST HOPKINS • SAN MARCOS, TEXAS 78666 • 512.393.8230 SANMARCOSTX.GOV

| Property |                                                                                       |                                                            |                                                                              |                                                     |
|----------|---------------------------------------------------------------------------------------|------------------------------------------------------------|------------------------------------------------------------------------------|-----------------------------------------------------|
| ID . ,   | Site Address                                                                          | Owner                                                      | Owner Address                                                                | Owner City /Zip/State                               |
| 95396    | 310 PAT GARRISON ST, SAN MARCOS, TX 78666                                             | BUTSCH TODD & URSULA                                       | 13919 SHADYDALE RD                                                           | CYPRESS, TX 77429-6071                              |
| 34773    | 421 LINDSEY, SAN MARCOS, TX 78666                                                     | TAYLOR BRETT S & PEGGY J                                   | P O BOX 40                                                                   | MARTINDALE, TX 78655-0040                           |
| 34758    | 419 BURLESON, SAN MARCOS, TX 78666                                                    | ROPER, GRADY                                               | 419 BURLESON ST                                                              | SAN MARCOS, TX 78666-4476                           |
| 35006    | 310 PAT GARRISON ST, SAN MARCOS, TX 78666                                             | SGK-CEK SERIES LLC-SERIES C                                | 14723 CINDYWOOD DR                                                           | HOUSTON, TX 77079-6409                              |
| 34738    | 409 MARY ST, SAN MARCOS, TX 78666                                                     | FRAZELL, RICHARD S                                         | 903 FURMAN AVE                                                               | SAN MARCOS, TX 78666                                |
| 34739    | 428 BURLESON ST, SAN MARCOS, TX 78666                                                 | SCHLICHTING, ABRAHAM                                       | 2015 LISA LN                                                                 | SAN MARCOS, TX 78666-2231                           |
| 32207    | 420 NORTH ST, SAN MARCOS, TX 78666                                                    | 420 NORTH STREET LLC                                       | 4824 E CESAR CHAVEZ ST                                                       | AUSTIN, TX 78702-5136                               |
| 35009    | 310 PAT GARRISON ST, SAN MARCOS, TX 78666                                             | FRIZZELL BRIAN & MICHELE                                   | 1400 SEA ISLAND RD                                                           | SAN ANGELO, TX 76904                                |
| 34999    | 310 PAT GARRISON ST, SAN MARCOS, TX 78666                                             | GUZMAN, JOHNNY LUCUS & SANDRA ESTELA                       | 2239 SUN CHASE BLVD                                                          | NEW BRAUNFELS, TX 78130-3320                        |
| 34771    | 427 LINDSEY, SAN MARCOS, TX 78666                                                     | 427 LINDSEY STREET PARTNERSHIP LTD                         | 6325 REDWOOD RD                                                              | SAN MARCOS, TX 78666-1628                           |
| 34749    | 323 MARY ST, SAN MARCOS, TX 78666                                                     | FIRST PRESBYTERIAN CHURCH                                  | 323 MARY ST                                                                  | SAN MARCOS, TX 78666                                |
| 48563    | 430 LINDSEY ST #3A, SAN MARCOS, TX 78666                                              | KRAAK, JONATHAN                                            | 124 ROGUES HOLW                                                              | SEGUIN, TX 78155-0499                               |
| 48571    | 430 LINDSEY ST #C3, SAN MARCOS, TX 78666                                              | BICKHAM, JOHNNIE A                                         | PO BOX 10383                                                                 | CORPUS CHRISTI, TX 78460                            |
| 35010    | 310 PAT GARRISON ST, SAN MARCOS, TX 78666                                             | D&P PREMIER PROPERTIES LLC                                 | 11910 SANDLER BND                                                            | CYPRESS, TX 77429-5354                              |
| 48561    | 430 LINDSEY ST #A1, SAN MARCOS, TX 78666                                              | SANFORD JOHN B & HOPE B                                    | 12909 LANTANA TRL                                                            | BUDA, TX 78610                                      |
| 35004    | 310 PAT GARRISON ST, SAN MARCOS, TX 78666                                             | ALDEN ELIZABETH                                            | 4603 TANNER PEAK                                                             | SAN ANTONIO, TX 78247-5813                          |
| 34763    | 310 MARY, SAN MARCOS, TX 78666                                                        | NEXT DOOR HOMES LLC                                        | 310 MARY ST                                                                  | SAN MARCOS, TX 78666-4437                           |
| 48572    | 430 LINDSEY ST #C4, SAN MARCOS, TX                                                    | VOGT PETER ALEXANDER                                       | 430 LINDSEY ST, UNIT C4                                                      | SAN MARCOS, TX 78666                                |
| 48566    | 430 LINDSEY ST #B2, SAN MARCOS, TX 78666                                              | KRAAK, JONATHAN                                            | 124 ROGUES HOLW                                                              | SEGUIN, TX 78155-0499                               |
| 34765    | 410 BURLESON ST, SAN MARCOS, TX 78666                                                 | 427 LINDSEY STREET PARTNERSHIP LTD                         | 6325 REDWOOD RD                                                              | SAN MARCOS, TX 78666-1628                           |
| 35007    | 310 PAT GARRISON ST, SAN MARCOS, TX 78666                                             | SC WEINGARTEN LLC                                          | 4111 ESKEW DR                                                                | AUSTIN, TX 78749-3838                               |
| 36021    | 416 LINDSEY ST, SAN MARCOS, TX 78666                                                  | TEXAS STATE UNIVERSITY                                     | 601 UNIVERSITY DR                                                            | SAN MARCOS, TX 78666                                |
|          | LINDSEY ST, SAN MARCOS, TX 78666<br>415 BURLESON ST, SAN MARCOS, TX 78666             | TEXAS STATE UNIVERSITY-SAN MARCOS<br>MUZUN INVESTMENTS LLC | Attn: VP FOR FINANCE AND SUPPORT SERVICES, 601 UNIVERSITY D<br>PO BOX 160788 | ,                                                   |
|          |                                                                                       | 435 N COMANCHE STREET LLC                                  | 4284 E CESAR CHAVEZ ST                                                       | AUSTIN, TX 78730                                    |
| 35001    | 435 N COMANCHE ST, SAN MARCOS, TX, 78666                                              |                                                            |                                                                              | AUSTIN, TX 78702                                    |
|          | 310 PAT GARRISON ST, SAN MARCOS, TX 78666                                             | ZIEGLER TYLER REECE & ELYANA                               | 1550 LONGITUDE DR                                                            | RICHMOND, CA 94804-4515                             |
| 95397    | 310 PAT GARRISON ST, SAN MARCOS, TX 78666                                             | HALEY, MARK & MELINDA                                      | P.O. BOX 566                                                                 | SAN MARCOS, TX 78666-5656                           |
|          | 430 LINDSEY ST #C1, SAN MARCOS, TX 78666                                              | SAUCEDO JUAN A & GRACIE P                                  | 406 S Nance ST                                                               | Kyle, TX 78640-9309                                 |
|          | 430 LINDSEY ST #B3, SAN MARCOS, TX 78666<br>310 PAT GARRISON ST, SAN MARCOS, TX 78666 | HERRMANN, SARA A<br>MOK DAVID                              | 219 VIESCA ST<br>708 BERNSTEIN ST                                            | SAN ANTONIO, TX 78209-4405<br>AUSTIN, TX 78745-5528 |
|          |                                                                                       | POMPA, ERASMO                                              | 418 BURLESON ST                                                              | SAN MARCOS, TX 78666                                |
|          | 418 BURLESON ST, SAN MARCOS, TX 78666<br>409 NORTH ST, SAN MARCOS, TX 78666           | BURTTSCHELL DARYL & HEATHER                                | 2301 WILLOW ARBOR                                                            | SAN MARCOS, TX 78666-4928                           |
|          | 325 NORTH ST, SAN MARCOS, TX 78666                                                    | APANTE INVESTMENTS LP                                      | PO BOX 160788                                                                | AUSTIN, TX 78716-0788                               |
|          | 310 PAT GARRISON ST, SAN MARCOS, TX 78666                                             | CALL ROBERT & CALL MELISSA                                 | 3491 LIME KILN RD                                                            | SAN MARCOS, TX 78666-7424                           |
|          | 440 BURLESON ST, SAN MARCOS, TX 78666                                                 | TRINIDAD, DAVID G                                          | 331 CRADDOCK AVE                                                             | SAN MARCOS, TX 78666                                |
|          | 430 LINDSEY ST #4A, SAN MARCOS, TX 78666                                              | MORIN D'ANDRA LYNETTE                                      | 211 SCHIRRA PL                                                               | AUSTIN, TX 78753-5430                               |
|          | 430 LINDSEY ST #C2, SAN MARCOS, TX 78666                                              | KRAAK, JONATHAN                                            | 124 ROGUES HOLW                                                              | SEGUIN, TX 78155-0499                               |
|          | 320 MARY ST, SAN MARCOS, TX 78666                                                     | NEXT DOOR HOMES LLC                                        | 513 FRANKLIN DR                                                              | SAN MARCOS, TX 78666-2406                           |
|          | 310 PAT GARRISON ST, SAN MARCOS, TX 78666                                             | HUTCHISON FAMILY TRUST                                     | % RALPH HUTCHISON, 1857 N 10TH DR                                            | WASHOUGAL, WA 98671                                 |
|          | 416 MARY ST, SAN MARCOS, TX 78666                                                     | FRAZELL, RICHARD S, III                                    | 903-A FURMAN ST                                                              | SAN MARCOS, TX 78666                                |
| 34703    |                                                                                       |                                                            | % EXECUTIVE FINANCIAL CONSULTANTS LLC, 6724 PERIMETER                        |                                                     |
| 155307   |                                                                                       | 410 NORTH STREET LLC                                       | LOOP RD , STE 180                                                            | DUBLIN, OH 43017-3202                               |
|          | 403 NORTH ST @ BURLESON ST, SAN MARCOS, TX 78666                                      | DELTA ZETA NATIONAL HOUSING CORP                           | 202 E CHURCH ST                                                              | OXFORD, OH 45056                                    |
|          | 602 ACADEMY ST, SAN MARCOS TX                                                         | TEXAS STATE UNIVERSITY                                     | 738 S HWY 6, STE 490                                                         | HOUSTON, TX 77094                                   |
|          | 310 PAT GARRISON ST, SAN MARCOS, TX 78666                                             | JONES, CHRISTOPHER                                         | 205 HAY BARN                                                                 | SAN MARCOS, TX 78666-7780                           |
| 48562    | 430 LINDSEY ST #2A, SAN MARCOS, TX 78666                                              | MARTINEZ JORGE JR & HERMELINDA                             | 5078 LA CARRETA TRL                                                          | BROWNSVILLE, TX 78526-3837                          |
|          | 310 PAT GARRISON ST, SAN MARCOS, TX 78666                                             | HODGE THOMAS A & ROTH WILLIAM RICHARD                      | 1951 HUNTER RD , # 12017                                                     | SAN MARCOS, TX 78666                                |
|          | 430 LINDSEY ST #B4, SAN MARCOS, TX 78666                                              | WILLIAMS CLAYTON R                                         | 268 HAYDEN RD                                                                | PLEASANTON, TX 78064-2900                           |