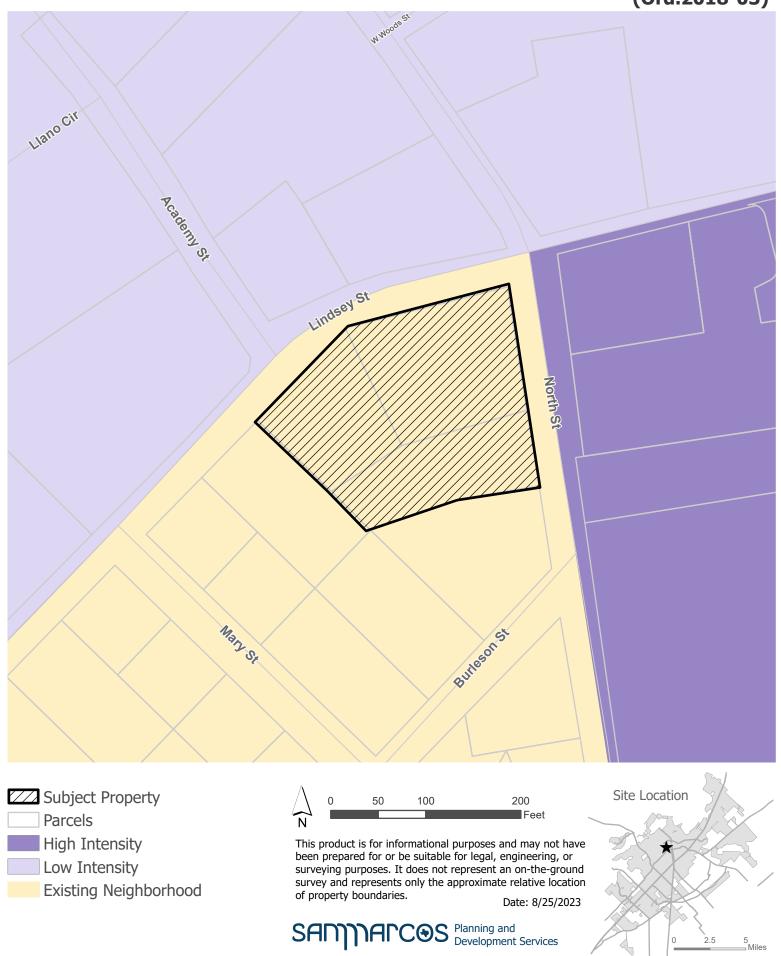

SANJARCOS Planning and Development Services

PSA-23-02

North-Lindsey Street Student Housing Preferred Scenario Amendment - North St/Lindsey St

Preferred Scenario (Ord.2018-03)

**PSA-23-02** 

### North-Lindsey Street Student Housing Preferred Scenario Amendment - North St/Lindsey St