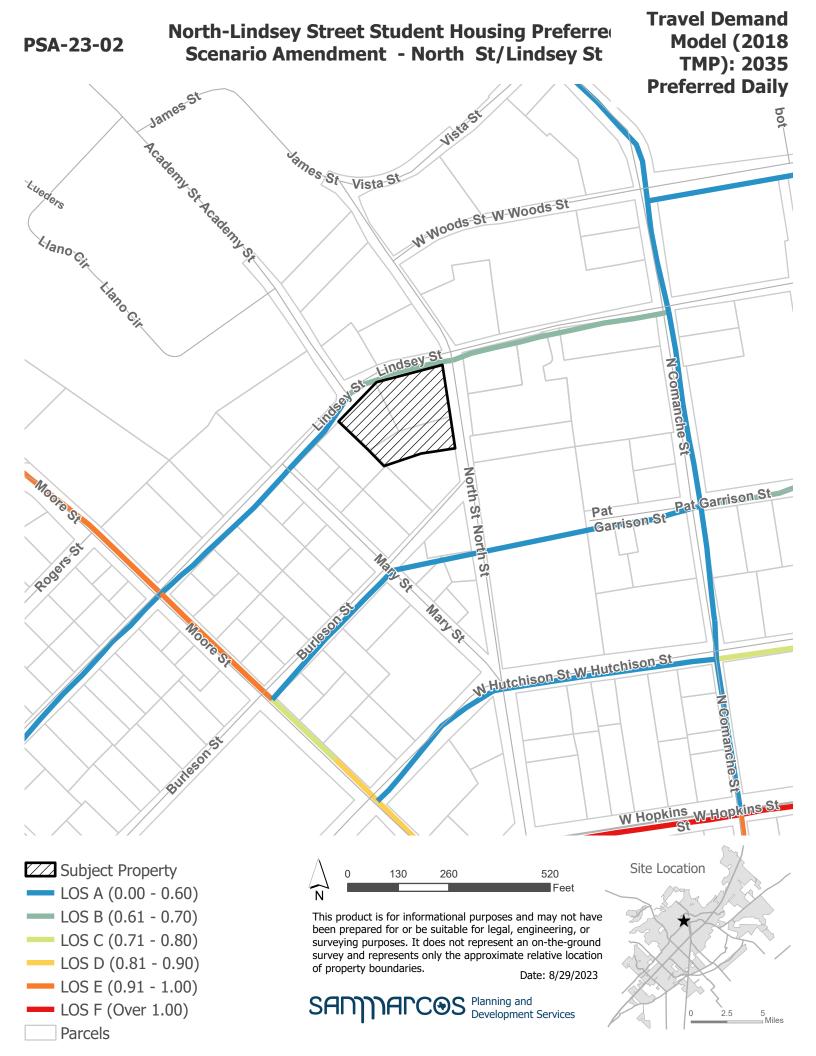

### North-Lindsey Street Student Housing Preferred Scenario Amendment - North St/Lindsey St