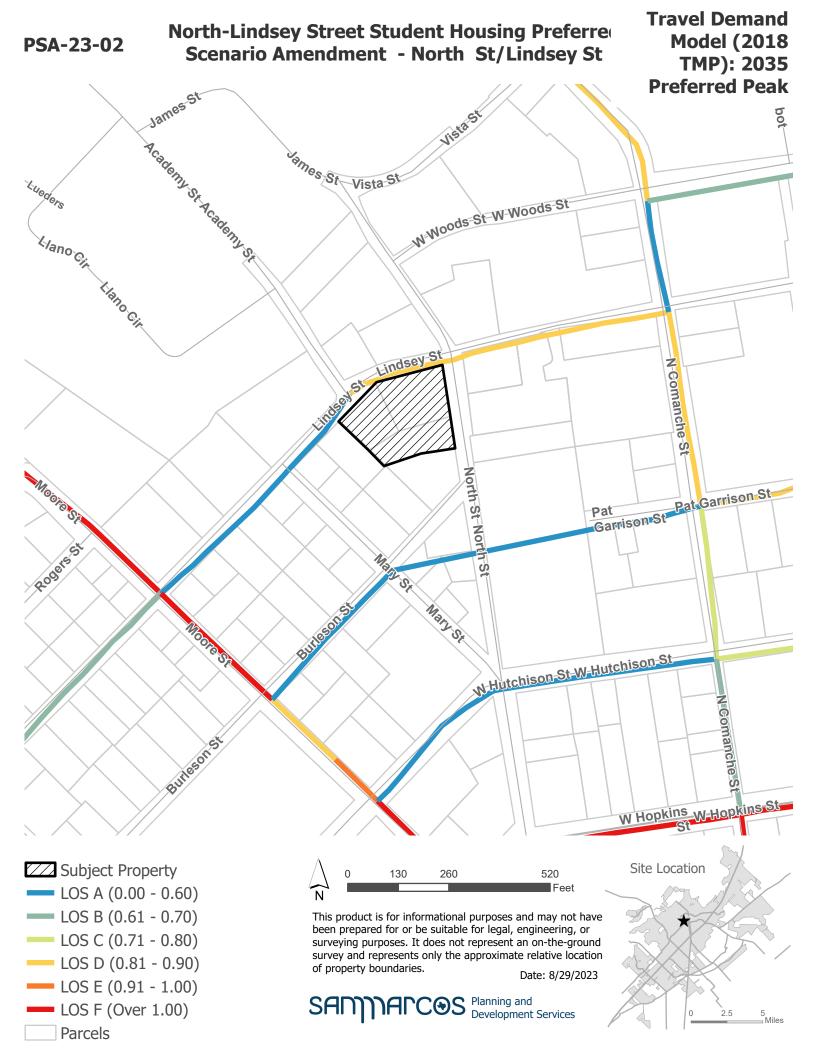

### North-Lindsey Street Student Housing Preferred Scenario Amendment - North St/Lindsey St