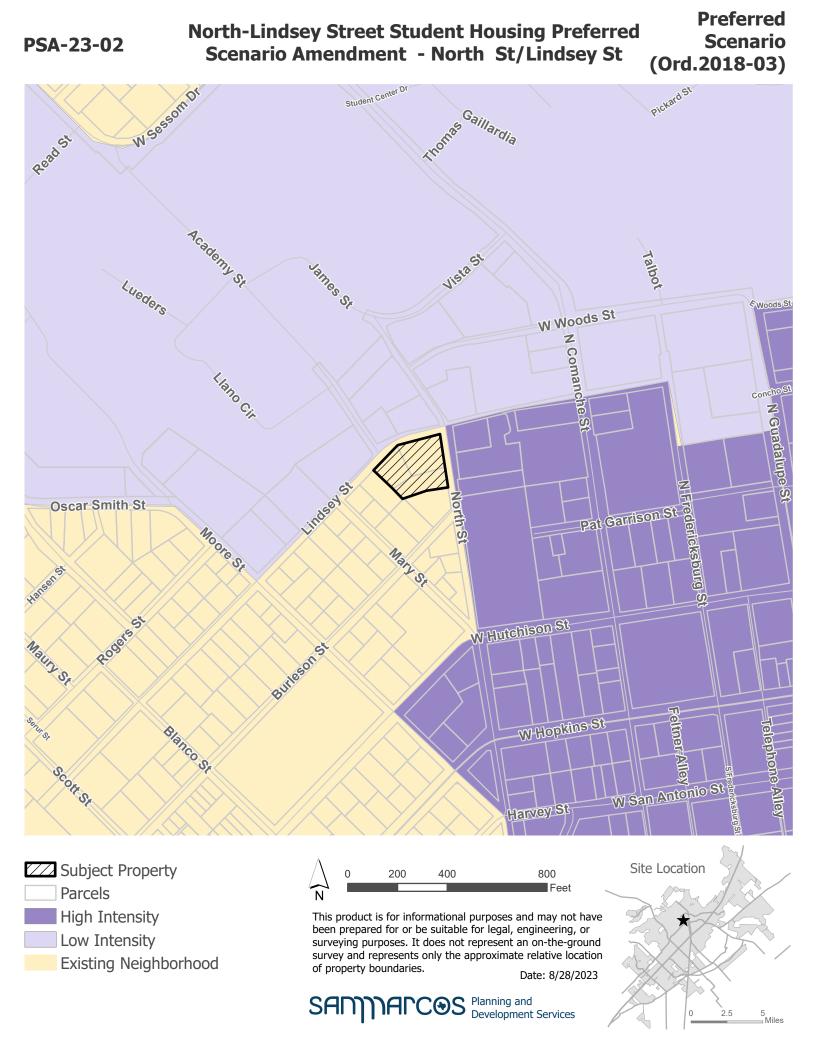

SANJARCOS Planning and Development Services

PSA-23-02

North-Lindsey Street Student Housing Preferred Scenario Amendment - North St/Lindsey St

Preferred Scenario (Ord.2018-03)

**PSA-23-02** 

### North-Lindsey Street Student Housing Preferred Scenario Amendment - North St/Lindsey St

# Preferred **Scenario** (Vision SMTX)

ZZZ Subject Property

**PSA-23-02** 

North-Lindsey Street Student Housing Preferred Scenario Amendment - North St/Lindsey St

**Environmental Features** 

5 ---- Miles

- Parcels
- Transition Zone
- Minor