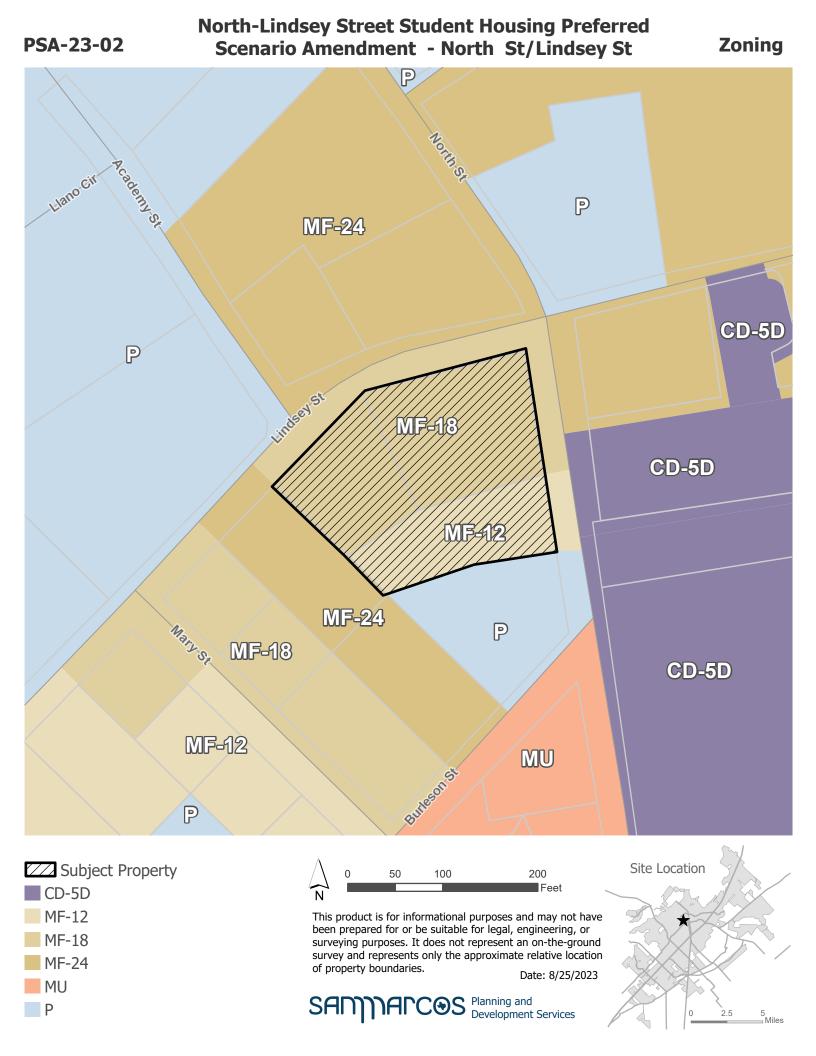

SANJARCOS Planning and Development Services

PSA-23-02

North-Lindsey Street Student Housing Preferred Scenario Amendment - North St/Lindsey St

Preferred Scenario (Ord.2018-03)

**PSA-23-02** 

### North-Lindsey Street Student Housing Preferred Scenario Amendment - North St/Lindsey St