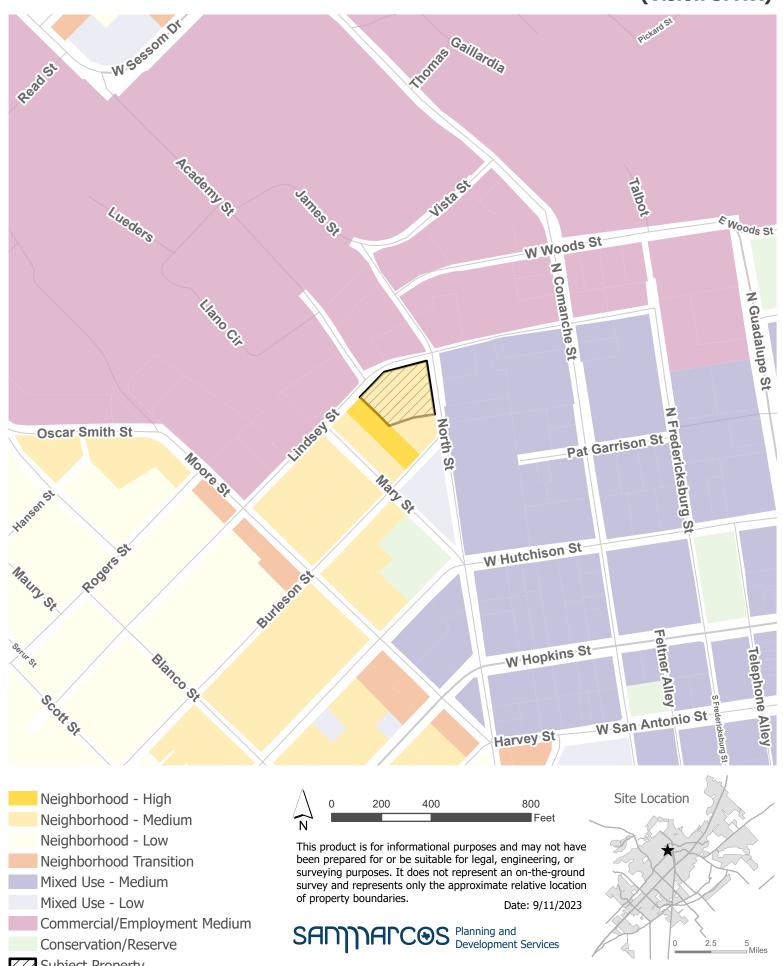

SANJARCOS Planning and Development Services

PSA-23-02

North-Lindsey Street Student Housing Preferred Scenario Amendment - North St/Lindsey St

Preferred Scenario (Ord.2018-03)

**PSA-23-02** 

### North-Lindsey Street Student Housing Preferred Scenario Amendment - North St/Lindsey St