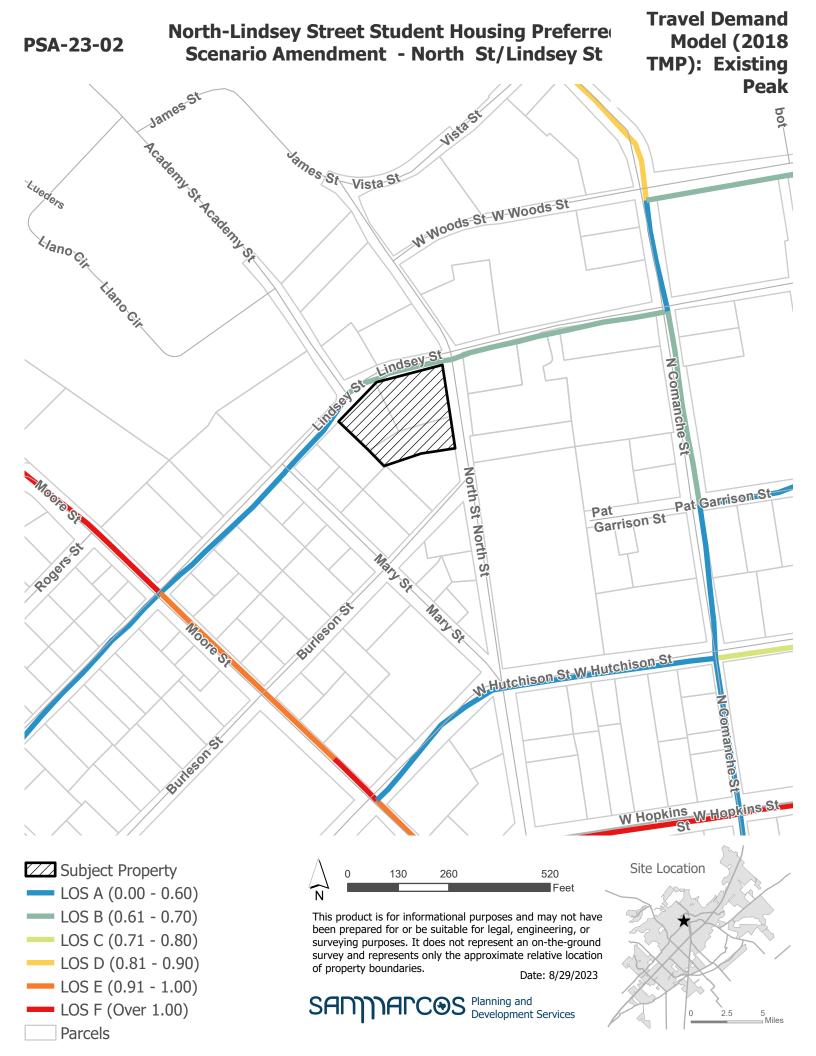

### North-Lindsey Street Student Housing Preferred Scenario Amendment - North St/Lindsey St