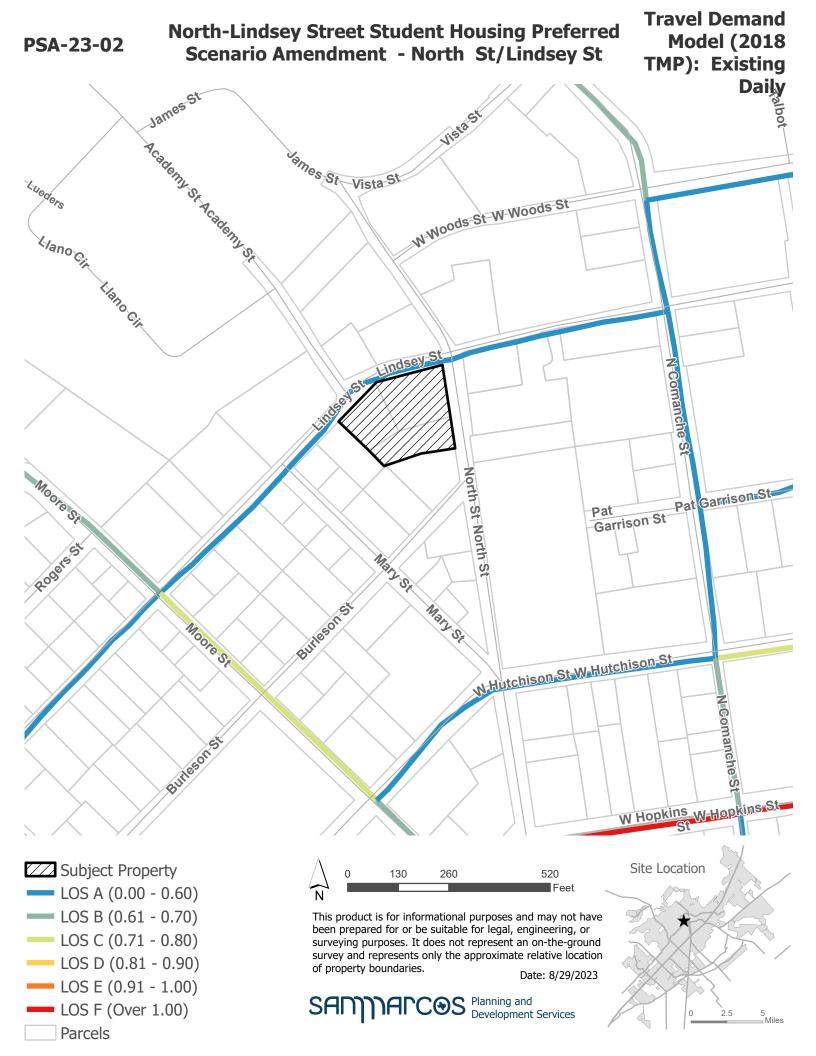

### North-Lindsey Street Student Housing Preferred Scenario Amendment - North St/Lindsey St