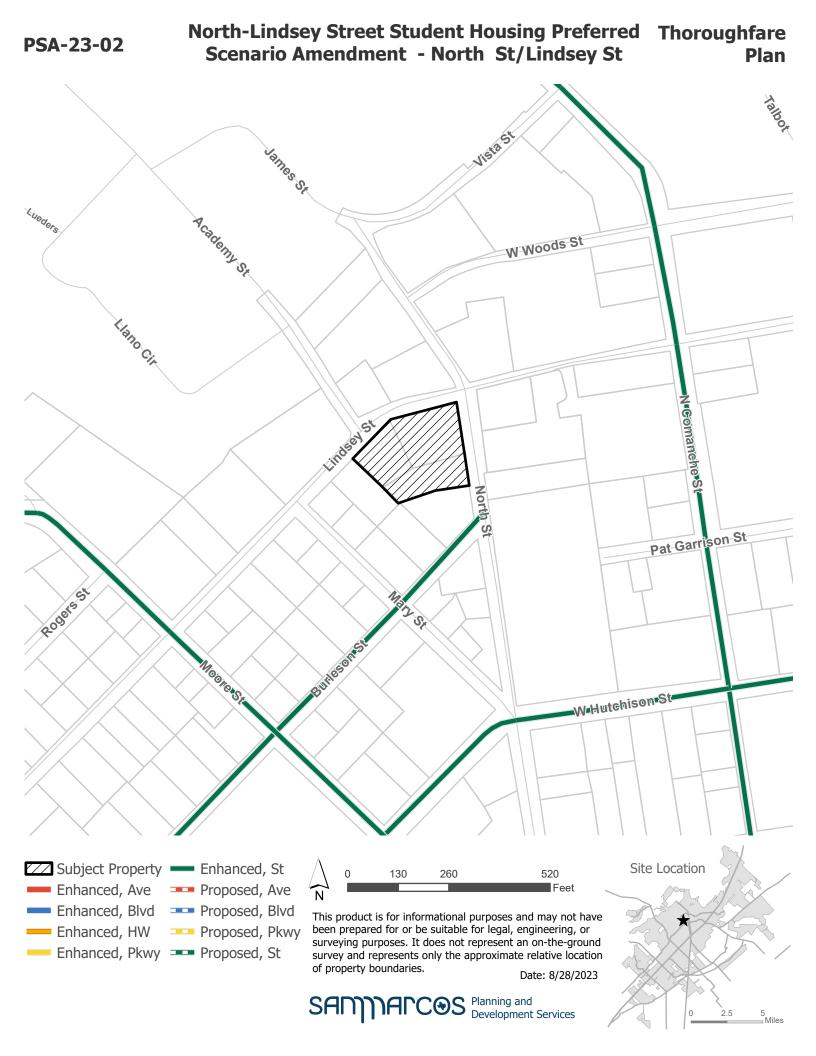

# North-Lindsey Street Student Housing Preferred Scenario Amendment - North St/Lindsey St

Land Use Suitability