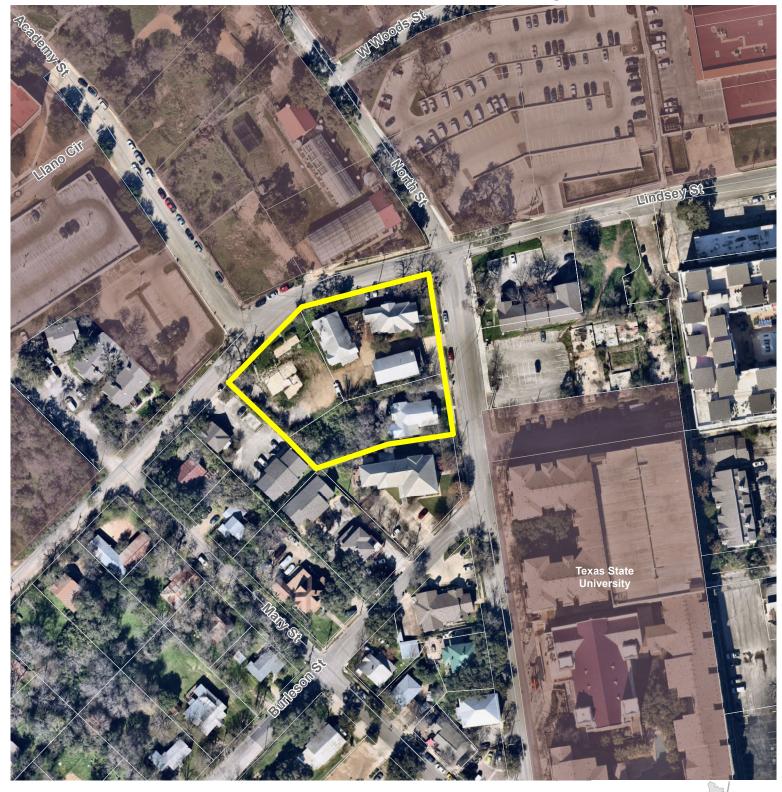

PSA-23-02 North-Lindsey Street Student Housing Preferred Scenario Amendment - North St/Lindsey St

**Aerial Map** 

5 ---- Miles

Subject Property
Texas State
Parcel

N 0 70 140 280 Site Location This product is for informational purposes and may not have

been prepared for or be suitable for legal, engineering, or surveying purposes. It does not represent an on-the-ground survey and represents only the approximate relative location of property boundaries. Date: 2/12/2024