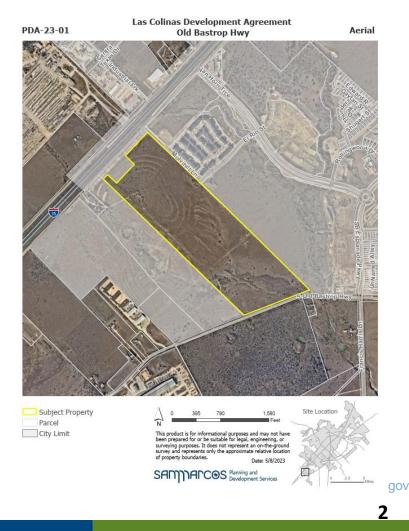

## PDA-23-01 Las Colinas Development Agreement

Consider approval, by motion, authorizing negotiations of a Development Agreement with Drenner Group, LLC, on behalf of CSW Las Colinas LP, for approximately 81.082 acres out of the Samuel Craft Sr Survey, Abstract No 89, in Hays County, Texas generally located between I-35 and Old Bastrop Highway approximately 850 ft west of the intersection between Old Bastrop Hwy and Esplanade Parkway, and consider the appointment of a Council Committee to review the aforementioned Development Agreement, if desired.

## **Property Information**

- Approximately 80 acres
- Located between I-35 and Old Bastrop Hwy, south of the Trace Development.
- Surrounding Uses
  - Residential
  - Vacant/ agricultural
- Developer proposing Warehouse and Distribution/ Manufacturing facility.

This product is for informational purposes and may not have been prepared for or be suitable for legal, engineering, or surveying purposes. It does not represent an on-the-ground survey and represents only the approximate relative location of property boundaries. Date: 5/8/2023