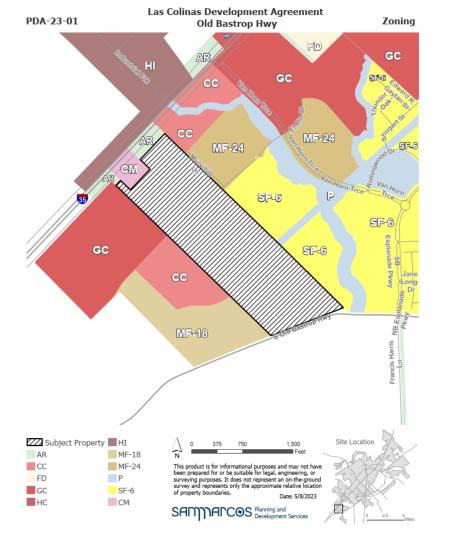

## PDA-23-01 Las Colinas Development Agreement

Consider approval, by motion, authorizing negotiations of a Development Agreement with Drenner Group, LLC, on behalf of CSW Las Colinas LP, for approximately 81.082 acres out of the Samuel Craft Sr Survey, Abstract No 89, in Hays County, Texas generally located between I-35 and Old Bastrop Highway approximately 850 ft west of the intersection between Old Bastrop Hwy and Esplanade Parkway, and consider the appointment of a Council Committee to review the aforementioned Development Agreement, if desired.

## **Property Information**

- Approximately 80 acres
- Located between I-35 and Old Bastrop Hwy, south of the Trace Development.
- Surrounding Uses
  - Residential
  - Vacant/ agricultural
- Developer proposing Warehouse and Distribution/ Manufacturing facility.