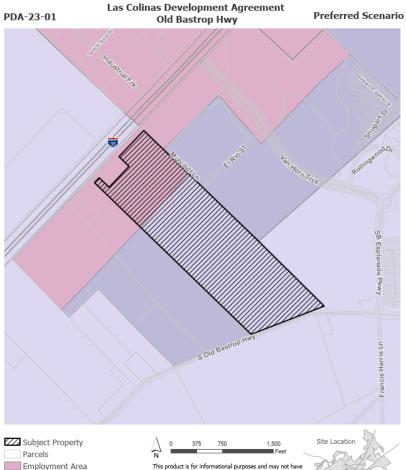

## **Property Information**

- Approximately 80 acres
- Located between I-35 and Old Bastrop Hwy, south of the Trace Development.
- Surrounding Uses
  - Residential
  - Vacant/ agricultural
- Developer proposing Warehouse and Distribution/ Manufacturing facility.

## 

MediumIntensity

Low Intensity