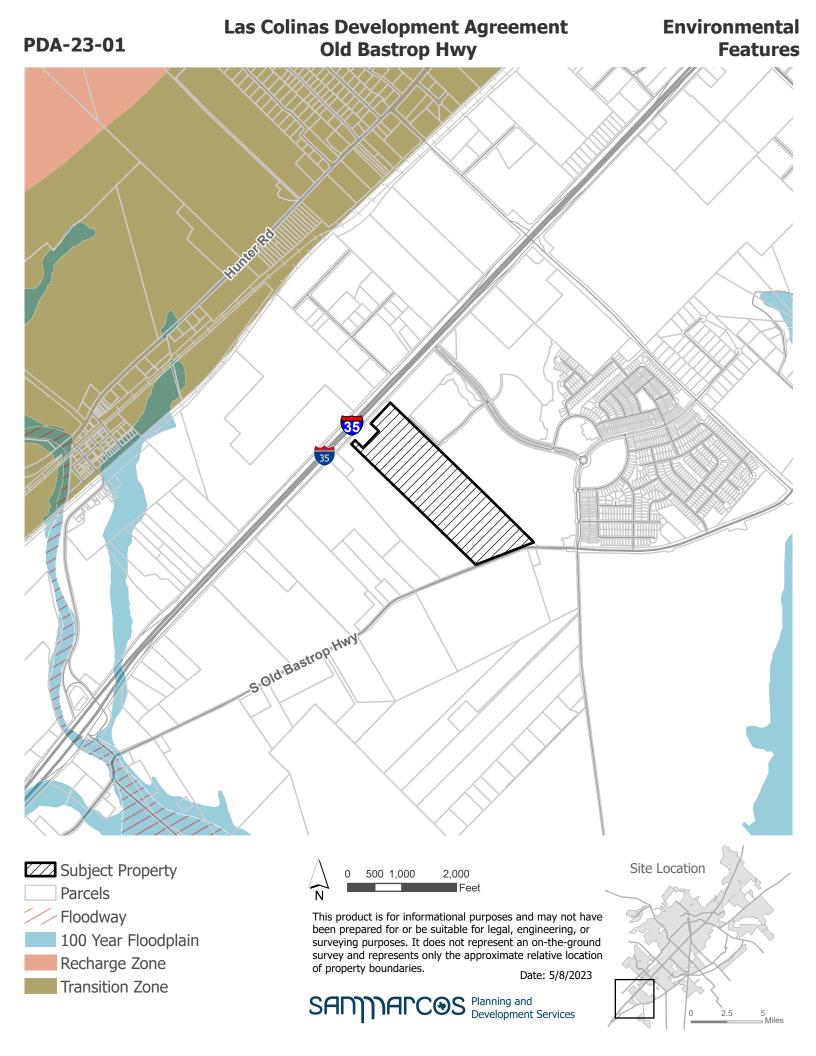

## Las Colinas Development Agreement Old Bastrop Hwy

## **Aerial**





City Limit



This product is for informational purposes and may not have been prepared for or be suitable for legal, engineering, or surveying purposes. It does not represent an on-the-ground survey and represents only the approximate relative location of property boundaries.

Date: 5/8/2023







## Las Colinas Development Agreement Old Bastrop Hwy

**Preferred Scenario** 







This product is for informational purposes and may not have been prepared for or be suitable for legal, engineering, or surveying purposes. It does not represent an on-the-ground survey and represents only the approximate relative location of property boundaries.

Date: 5/8/2023