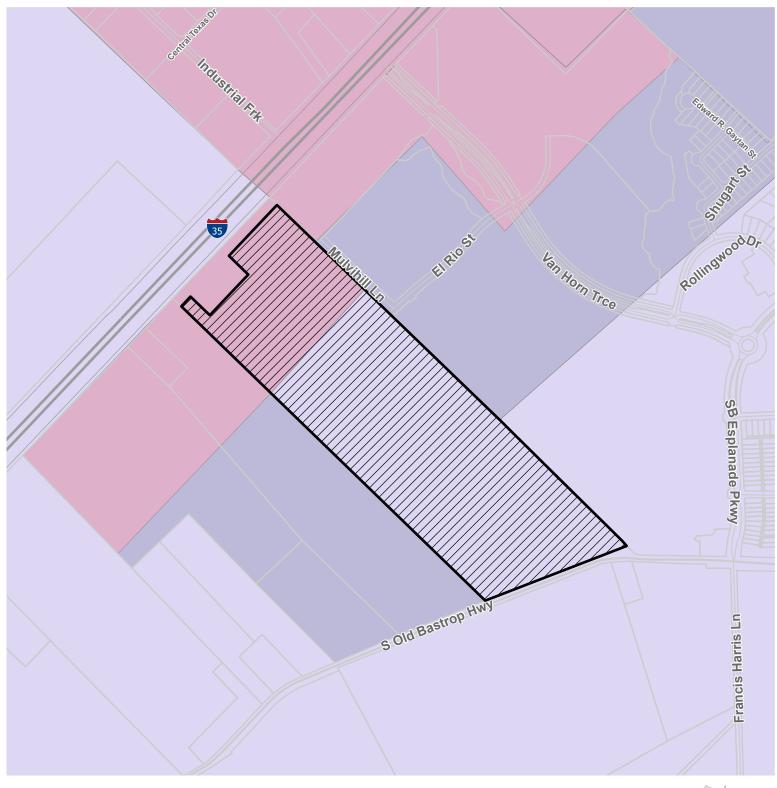

## Las Colinas Development Agreement Old Bastrop Hwy

## **Aerial**

City Limit

This product is for informational purposes and may not have been prepared for or be suitable for legal, engineering, or surveying purposes. It does not represent an on-the-ground survey and represents only the approximate relative location of property boundaries.

Date: 5/8/2023