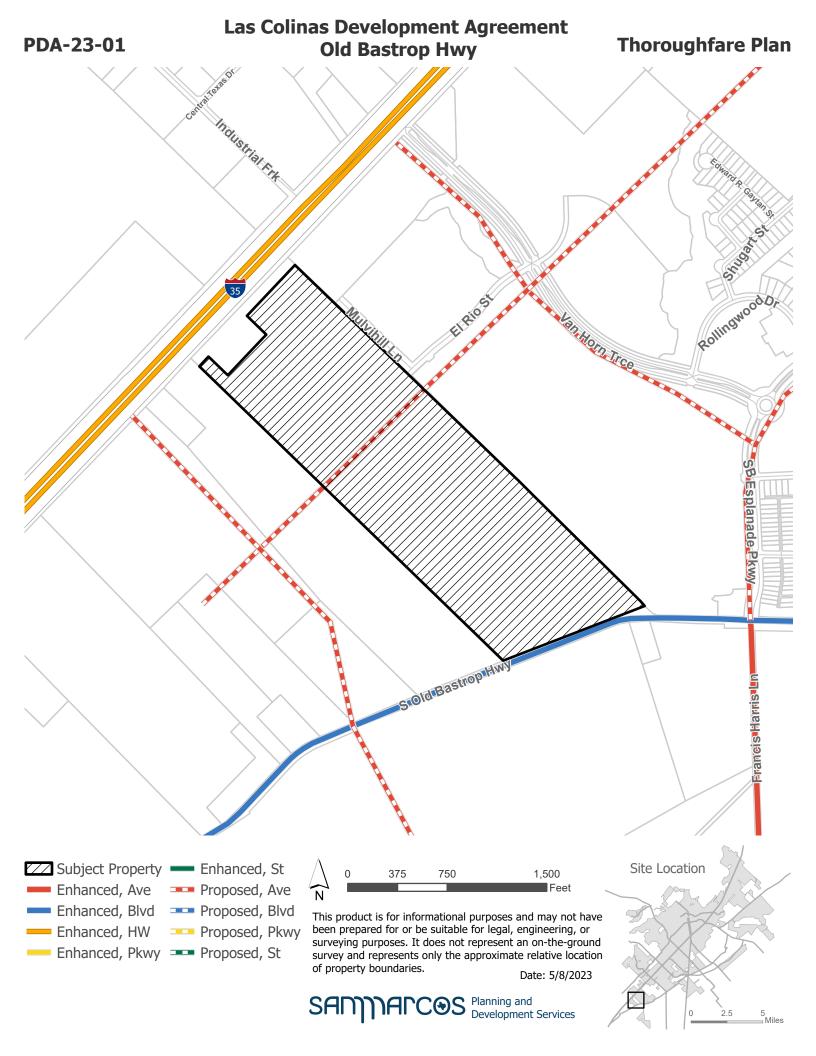

## Las Colinas Development Agreement Old Bastrop Hwy

## **Aerial**





City Limit



This product is for informational purposes and may not have been prepared for or be suitable for legal, engineering, or surveying purposes. It does not represent an on-the-ground survey and represents only the approximate relative location of property boundaries.

Date: 5/8/2023







## Las Colinas Development Agreement Old Bastrop Hwy

**Preferred Scenario** 







This product is for informational purposes and may not have been prepared for or be suitable for legal, engineering, or surveying purposes. It does not represent an on-the-ground survey and represents only the approximate relative location of property boundaries.

Date: 5/8/2023