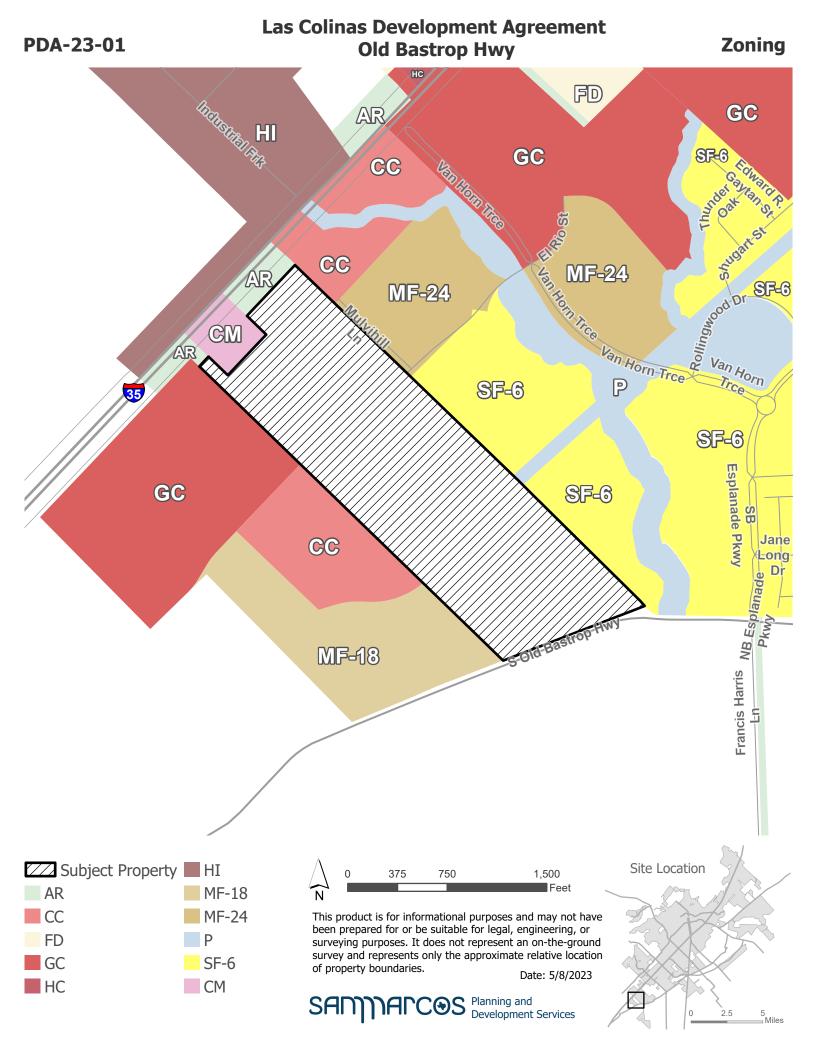

## Las Colinas Development Agreement Old Bastrop Hwy

**Preferred Scenario** 

This product is for informational purposes and may not have been prepared for or be suitable for legal, engineering, or surveying purposes. It does not represent an on-the-ground survey and represents only the approximate relative location of property boundaries.

Date: 5/8/2023