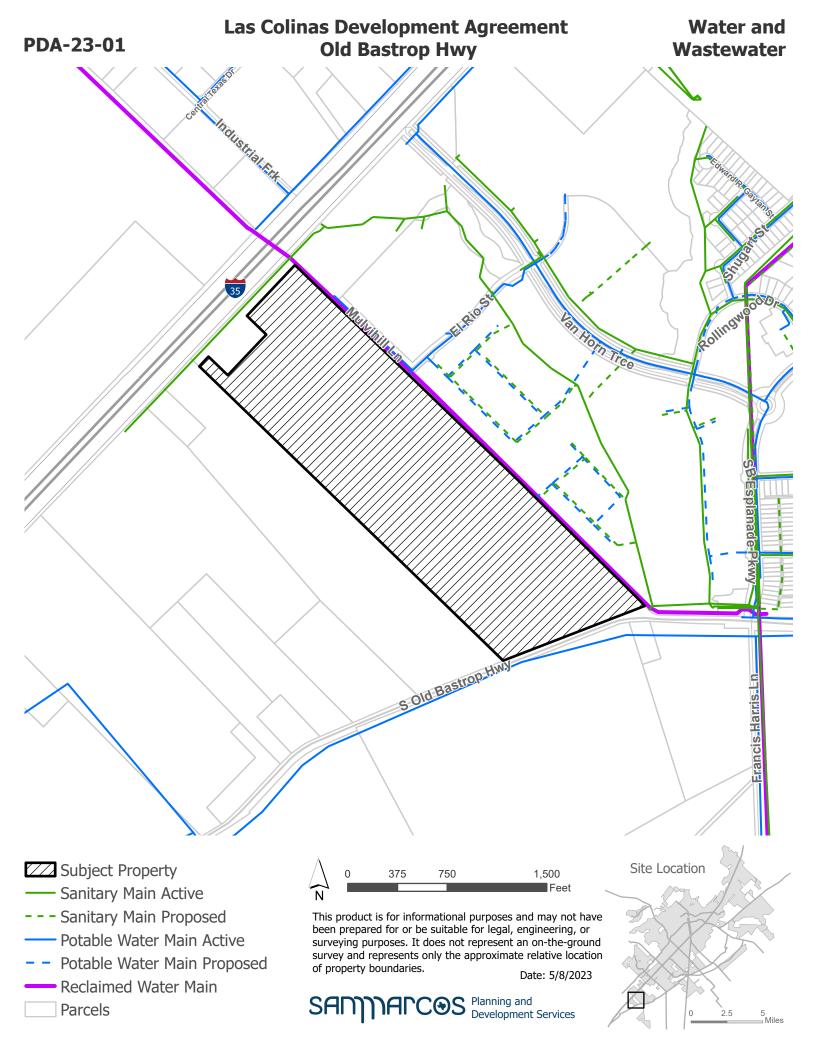

## Las Colinas Development Agreement Old Bastrop Hwy

## **Aerial**





City Limit



This product is for informational purposes and may not have been prepared for or be suitable for legal, engineering, or surveying purposes. It does not represent an on-the-ground survey and represents only the approximate relative location of property boundaries.

Date: 5/8/2023







## Las Colinas Development Agreement Old Bastrop Hwy

**Preferred Scenario** 







This product is for informational purposes and may not have been prepared for or be suitable for legal, engineering, or surveying purposes. It does not represent an on-the-ground survey and represents only the approximate relative location of property boundaries.

Date: 5/8/2023