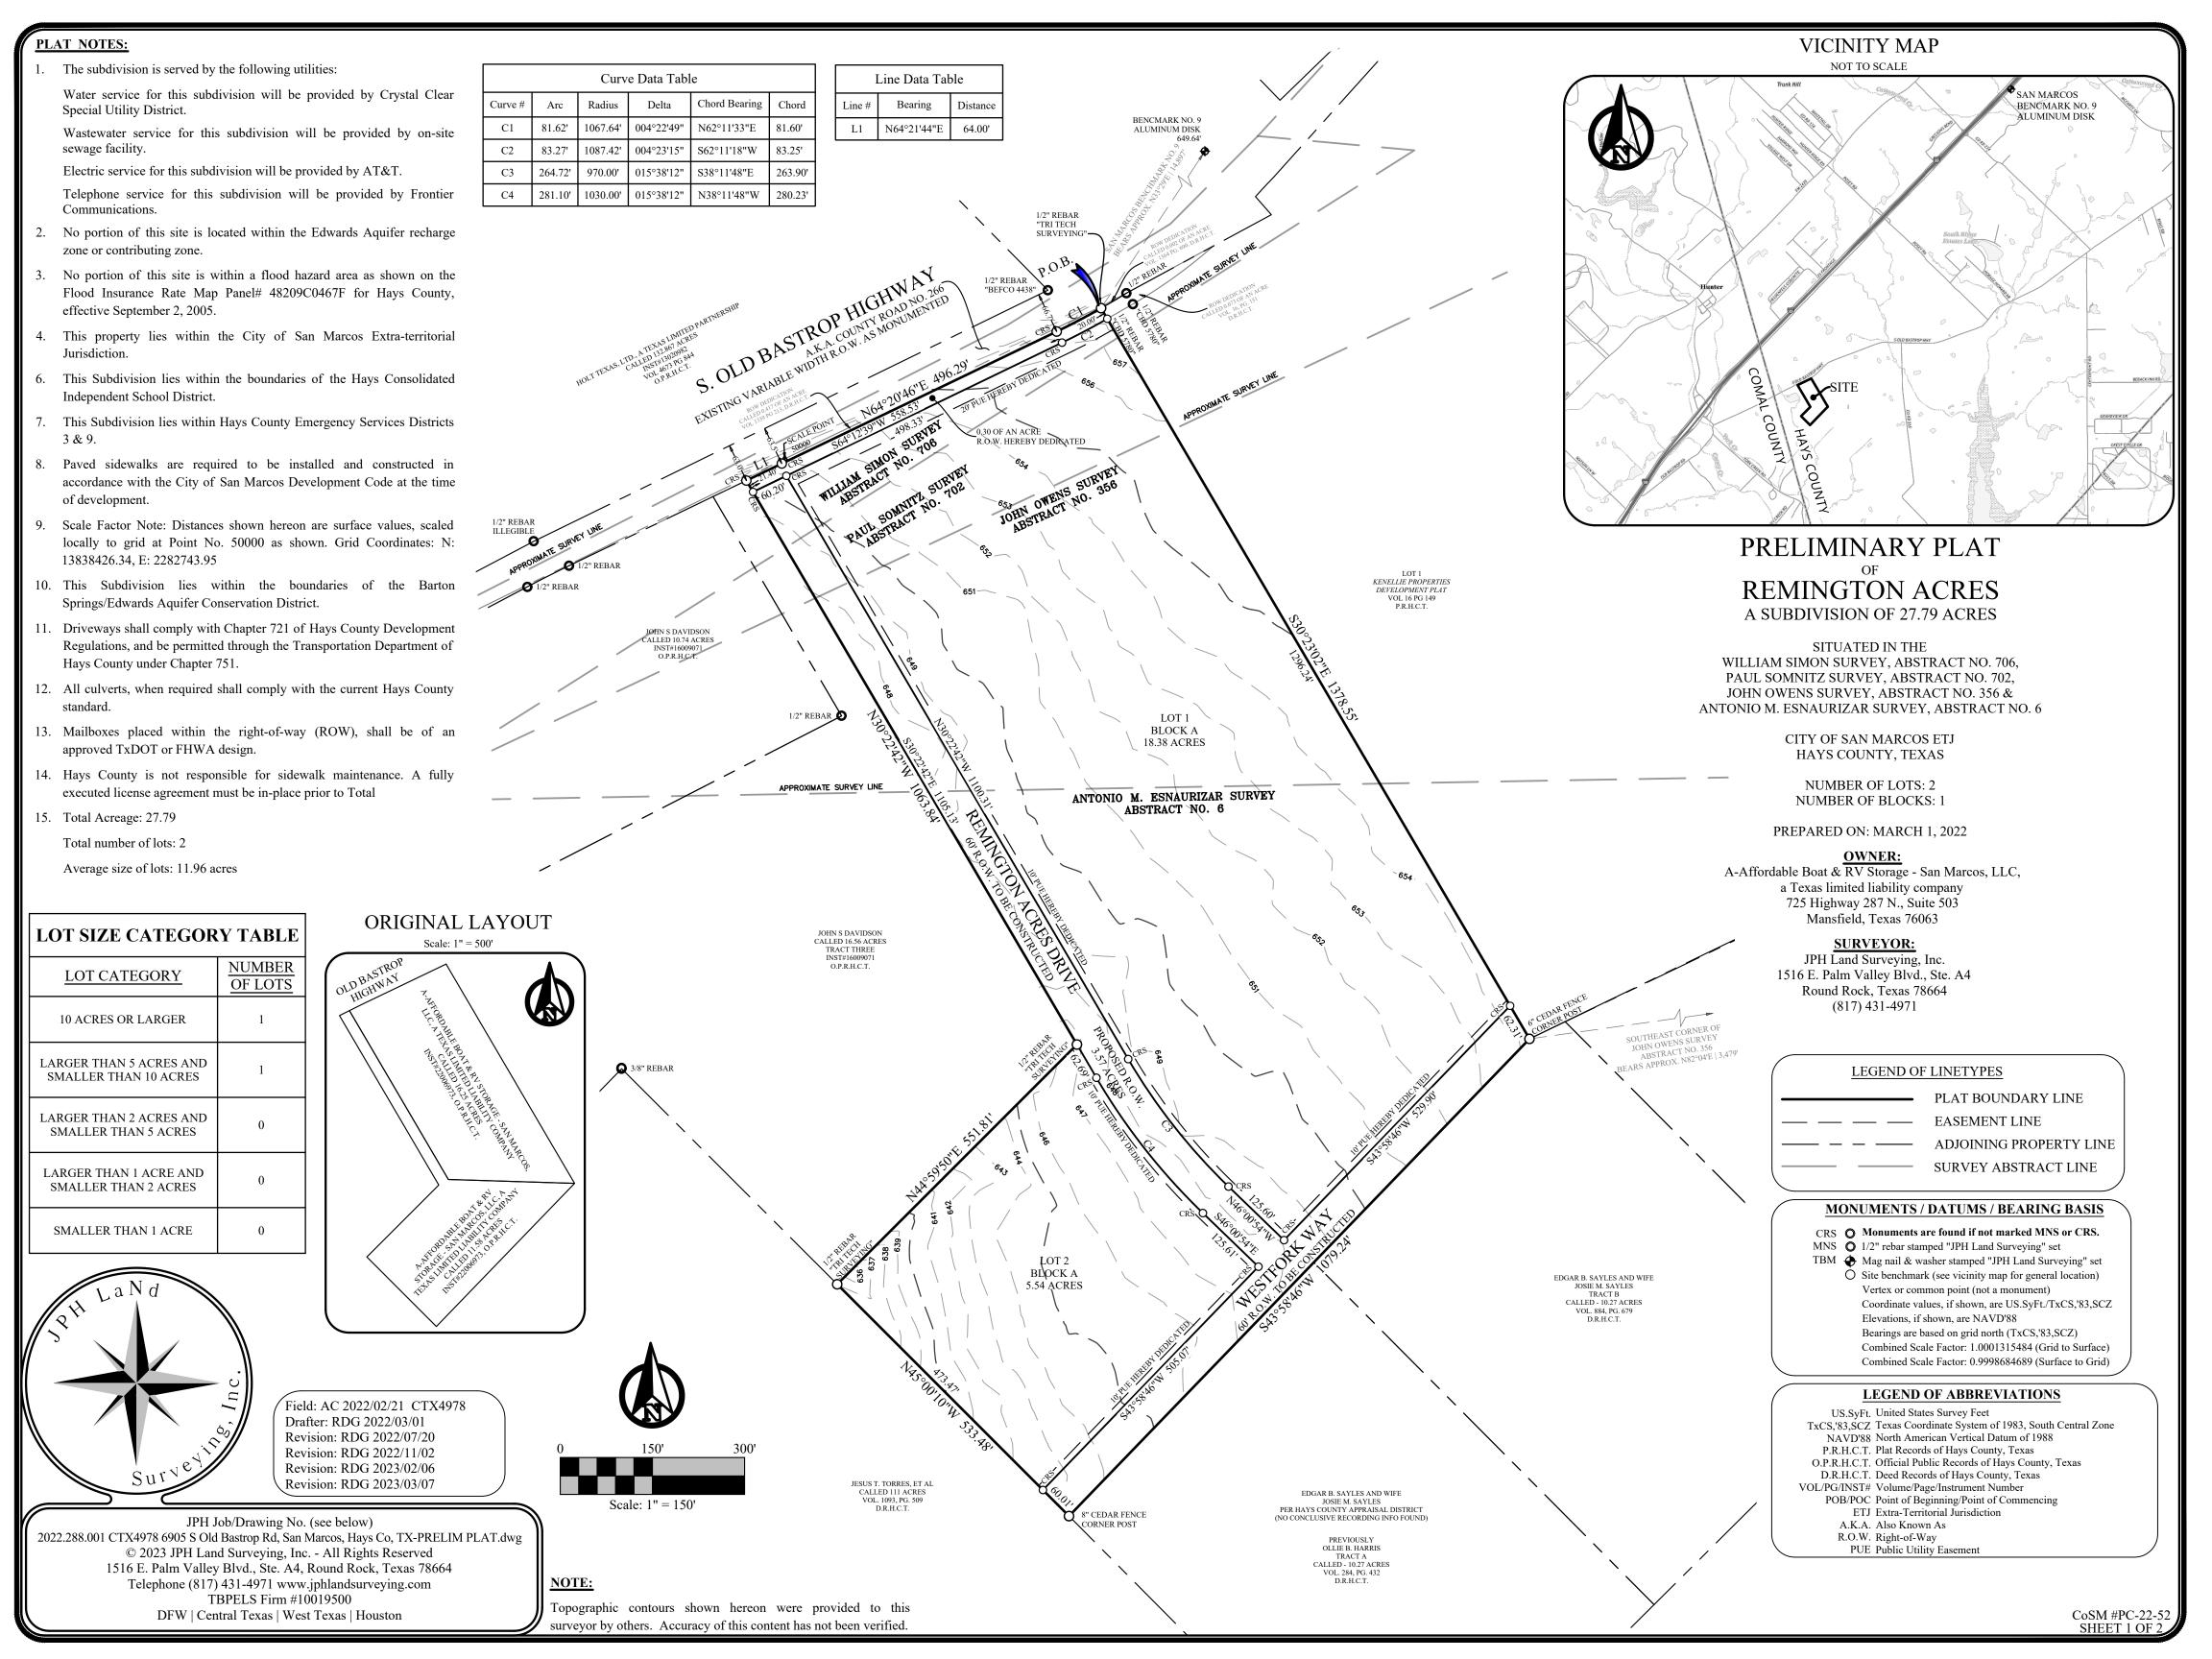

## **BOUNDARY DESCRIPTION:**

**FIELD NOTES** to that certain 27.79 acre tract situated in the William Simon Survey, Abstract No. 706, the Paul Somnitz Survey, Abstract No. 702, the John Owens Survey, Abstract No. 356, and the Antonio M. Esnaurizar Survey, Abstract No. 6, Hays County, Texas, being a portion of those tracts described as 16.25 acres (Tract 1) and 11.58 acres (Tract 2) in a Warranty Deed with Vendor's Lien to A-Affordable Boat & RV Storage - San Marcos, LLC, a Texas limited liability company (hereinafter referred to as RV Storage tract), recorded under Instrument Number 22006973 of the Official Public Records of Hays County, Texas; the subject tract is more particularly described as follows:

BEGINNING at a 1/2-inch capped rebar stamped "Tri Tech Surveying" found in the south right-of-way line of Old Bastrop Highway (also known as County Road No. 266), being a right-of-way of variable width at the common corner of a 0.417 of an acre tract described in a Deed to Hays County (hereinafter referred to as Hays County 0.417 acre tract), recorded in Volume 1339, Page 213 of the Deed Records of Hays County, Texas, a 0.002 of an acre tract described in a Deed to Hays County (hereinafter referred to as Hays County 0.002 acre tract), recorded in Volume 1364, Page 690 of said deed records, a 0.073 of an acre tract dedicated for right-of-way as shown on *KENELLIE PROPERTIES DEVELOPMENT PLAT* (an addition to the Extra Territorial Jurisdiction of the City of San Marcos, Texas, and hereinafter referred to as Kenellie ROW tract), recorded in Volume 16, Page 149 of the Plat Records of Hays County, Texas, same being the northwest corner of Lot 1 of said *KENELLIE PROPERTIES DEVELOPMENT PLAT*;

THENCE SOUTH 30° 23' 02" EAST, along the common line of said RV Storage tract and said Lot 1, KENELLIE PROPERTIES DEVELOPMENT PLAT, at a distance of 20.00 feet passing a 1/2-inch capped rebar stamped "CBD 5780" found at the south corner of said Kenellie ROW tract, continuing a total distance of 1378.55 feet to a 6-inch cedar fence corner post found in the north line of that tract described as 10.27 acres (Tract B) in a Deed to Edgar B. Sayles (hereinafter referred Sayles Tract B tract), recorded in Volume 884, Page 679 of said deed records at the common south corner of said RV Storage tract and said Lot 1, KENELLIE PROPERTIES DEVELOPMENT PLAT;

THENCE SOUTH 43° 58' 46" WEST, along the common line of said RV Storage tract, said Sayles Tract B tract, and a tract described as 10.27 acres (Tract A) in a Partition Agreement to Ollie B. Harris, recorded in Volume 284, Page 432 of said deed records, a distance of 1079.24 feet to a 8-inch cedar fence post found in the east line of that tract described as 111 acres in a Deed to Jesus T. Torres, et al (hereinafter referred to as Torres tract), recorded in Volume 1093, Page 509 of said deed records for the most southerly corner of said RV Storage tract;

THENCE NORTH 45° 00' 10" WEST, along the common line of said RV Storage tract and said Torres tract, a distance of 533.48 feet to a 1/2-inch capped rebar stamped "Tri Tech Surveying" found at the common west corner of that tract described as 16.56 acres (Tract Three) in a Special Warranty Deed with Vendor's Lien to John S. Davidson (hereinafter referred to as Davidson tract), recorded under Instrument Number 16009071 of said official public records and said RV Storage tract;

**THENCE** along the common line of said Davidson tract and said RV Storage tract the following calls:

- 1. NORTH 44° 59' 50" EAST, a distance of 551.81 feet to a 1/2-inch capped rebar stamped "Tri Tech Surveying" found,
- 2. NORTH 30° 22' 42" WEST, a distance of 1063.84 feet to a 1/2-inch capped rebar stamped "JPH Land Surveying" set in the south line of said Hays County 0.417 acre tract; same being the south right-of-way line of said Old Bastrop Highway for the northwest corner of the herein described tract;

**THENCE** into and through said RV Storage tract and along the south line of said Hays County 0.417 acre tract the following calls:

- 1. NORTH 64° 21' 44" EAST, a distance of 64.00 feet to a 1/2-inch capped rebar stamped "JPH Land Surveying" set,
- 2. NORTH 64° 20' 46" EAST, a distance of 496.29 feet to a 1/2-inch capped rebar stamped "JPH Land Surveying" set at the beginning of a curve to the left (concave northwest), having a radius of 1067.64 feet, and a chord which bears NORTH 62° 11' 33" EAST, a distance of 81.60 feet,
- 3. along said curve to the left an arc length of 81.62 feet to the **POINT OF BEGINNING**, enclosing 27.79 acres of land.