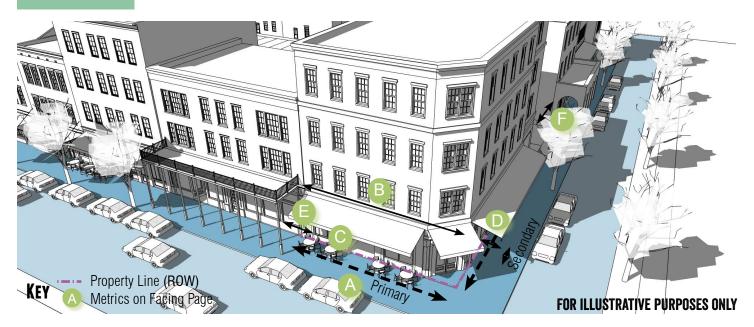

Zoning District Comparison Chart

|                                  |                                                                                                                                                                                                                                                                                                             | Existing Zoning:                                                                                                                                                                                                                                                                                                                                                                                    | Proposed Zoning:                                                                                                                                                                                                                                          |
|----------------------------------|-------------------------------------------------------------------------------------------------------------------------------------------------------------------------------------------------------------------------------------------------------------------------------------------------------------|-----------------------------------------------------------------------------------------------------------------------------------------------------------------------------------------------------------------------------------------------------------------------------------------------------------------------------------------------------------------------------------------------------|-----------------------------------------------------------------------------------------------------------------------------------------------------------------------------------------------------------------------------------------------------------|
| Topic F                          | Existing Zoning: Future Development (FD)                                                                                                                                                                                                                                                                    | Light Industrial (LI)                                                                                                                                                                                                                                                                                                                                                                               | Character District – 5 (CD-5)                                                                                                                                                                                                                             |
| Description to sl                | The FD District is intended to serve as a temporary zoning district for properties that shall develop in the future but have been newly annexed and/or are not yet ready to be zoned for a particular Use. Characterized by primarily agricultural use with woodlands and wetlands and scattered buildings. | Light Industrial is intended to accommodate manufacturing and light industrial uses in order to promote economic viability, encourage employment growth, and limit the encroachment of non-industrial development within established industrial areas. Development should be operated in a relatively clean and quiet manner, and should not be obnoxious to nearby residential or commercial uses. | The CD-5 district is primarily intended to provide a variety of residential, retail, service, and commercial uses. To promote walkability and compatibility, auto-oriented uses are restricted. CD-5 promotes mixed use and pedestrian-oriented activity. |
| <b>Uses</b> R                    | Residential / Agricultural (See Land Use Matrix)                                                                                                                                                                                                                                                            | Primarily Industrial with some commercial and public/institutional (See Land Use Matrix)                                                                                                                                                                                                                                                                                                            | Residential, Commercial, Office, etc. (See Land Use Matrix)                                                                                                                                                                                               |
| Parking N<br>Location            | No location standards                                                                                                                                                                                                                                                                                       | No location standards                                                                                                                                                                                                                                                                                                                                                                               | No parking in the 1st layer; Parking allowed in 2 <sup>nd</sup> layer along secondary street only                                                                                                                                                         |
| Parking D<br>Standards           | Dependent upon use                                                                                                                                                                                                                                                                                          | Depends on use. For example, warehouse and distribution uses require 1 space for each 2,000 square feet of gross floor area excluding office space, which shall be calculated separately depending on office use.                                                                                                                                                                                   | Dependent upon use                                                                                                                                                                                                                                        |
| Max Residential 0 Units per acre | o.4 units per acre (max)                                                                                                                                                                                                                                                                                    | Residential uses are not allowed                                                                                                                                                                                                                                                                                                                                                                    | N/A                                                                                                                                                                                                                                                       |
| Occupancy N<br>Restrictions      | N/A                                                                                                                                                                                                                                                                                                         | N/A                                                                                                                                                                                                                                                                                                                                                                                                 | N/A                                                                                                                                                                                                                                                       |
| <b>Landscaping</b> T             | Tree and shrub requirements                                                                                                                                                                                                                                                                                 | Tree and shrub requirements                                                                                                                                                                                                                                                                                                                                                                         | Tree and shrub requirements                                                                                                                                                                                                                               |
| Building Height 2 (max)          | 2 stories                                                                                                                                                                                                                                                                                                   | 20' minimum front, side, and rear                                                                                                                                                                                                                                                                                                                                                                   | 2 stories (min), 5 stories (max)  *Additional stories can be allowed by City Council via alternative compliance                                                                                                                                           |
| lo                               | 50' minimum front, 20' side, and 20% of total<br>lot depth measured at point of greatest depth<br>in rear                                                                                                                                                                                                   | o' minimum/12' max front, o' side, and o' rear                                                                                                                                                                                                                                                                                                                                                      | o' minimum/12' max front, o' side, and o' rear                                                                                                                                                                                                            |
| Impervious 3<br>Cover (max)      | 30%                                                                                                                                                                                                                                                                                                         | 80%                                                                                                                                                                                                                                                                                                                                                                                                 | 100%                                                                                                                                                                                                                                                      |
| Lot Sizes N                      | Minimum 2 acres lot area, Minimum 200 ft lot<br>width                                                                                                                                                                                                                                                       | Minimum 7,000 sq ft lot area, Minimum 70 ft lot width                                                                                                                                                                                                                                                                                                                                               | Allows a variety of lot sizes depending on Building Type with 1,100 sq ft in area and 15' lot in width being the smallest allowed minimums                                                                                                                |
| tl                               | Residential Street: 5' sidewalk for lots smaller than 1 acre, street trees every 50' on center average, 7' planting area.                                                                                                                                                                                   | Minimum 7,000 sq ft lot area, Minimum 70 ft lot width                                                                                                                                                                                                                                                                                                                                               | Main Street: 10' sidewalk, street trees every 35' on center average, 7' planting area between sidewalk and street required                                                                                                                                |
|                                  | No block perimeter required                                                                                                                                                                                                                                                                                 | 5,000 ft. block perimeter max                                                                                                                                                                                                                                                                                                                                                                       | 2,000 ft. block perimeter max                                                                                                                                                                                                                             |