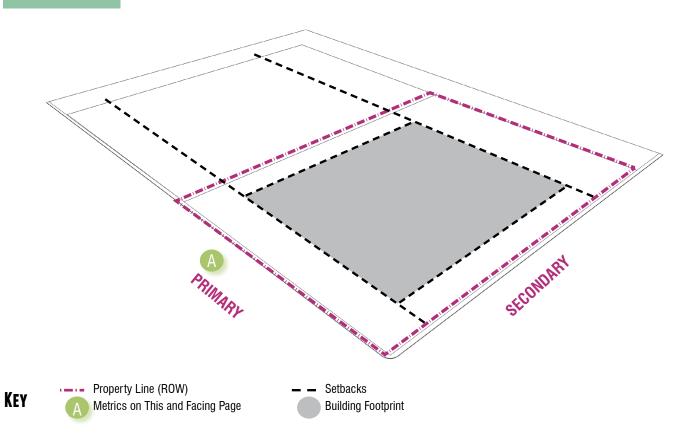

Zoning District Comparison Chart

|                                  |                                                                                                                                                                                                                                                                                                             | Existing Zoning:                                                                                                                                                                                                                                                                                                                                                                                    | Proposed Zoning:                                                                                                                                                                                                                                          |
|----------------------------------|-------------------------------------------------------------------------------------------------------------------------------------------------------------------------------------------------------------------------------------------------------------------------------------------------------------|-----------------------------------------------------------------------------------------------------------------------------------------------------------------------------------------------------------------------------------------------------------------------------------------------------------------------------------------------------------------------------------------------------|-----------------------------------------------------------------------------------------------------------------------------------------------------------------------------------------------------------------------------------------------------------|
| Topic F                          | Existing Zoning: Future Development (FD)                                                                                                                                                                                                                                                                    | Light Industrial (LI)                                                                                                                                                                                                                                                                                                                                                                               | Character District – 5 (CD-5)                                                                                                                                                                                                                             |
| Description to sl                | The FD District is intended to serve as a temporary zoning district for properties that shall develop in the future but have been newly annexed and/or are not yet ready to be zoned for a particular Use. Characterized by primarily agricultural use with woodlands and wetlands and scattered buildings. | Light Industrial is intended to accommodate manufacturing and light industrial uses in order to promote economic viability, encourage employment growth, and limit the encroachment of non-industrial development within established industrial areas. Development should be operated in a relatively clean and quiet manner, and should not be obnoxious to nearby residential or commercial uses. | The CD-5 district is primarily intended to provide a variety of residential, retail, service, and commercial uses. To promote walkability and compatibility, auto-oriented uses are restricted. CD-5 promotes mixed use and pedestrian-oriented activity. |
| <b>Uses</b> R                    | Residential / Agricultural (See Land Use Matrix)                                                                                                                                                                                                                                                            | Primarily Industrial with some commercial and public/institutional (See Land Use Matrix)                                                                                                                                                                                                                                                                                                            | Residential, Commercial, Office, etc. (See Land Use Matrix)                                                                                                                                                                                               |
| Parking N<br>Location            | No location standards                                                                                                                                                                                                                                                                                       | No location standards                                                                                                                                                                                                                                                                                                                                                                               | No parking in the 1st layer; Parking allowed in 2 <sup>nd</sup> layer along secondary street only                                                                                                                                                         |
| Parking D<br>Standards           | Dependent upon use                                                                                                                                                                                                                                                                                          | Depends on use. For example, warehouse and distribution uses require 1 space for each 2,000 square feet of gross floor area excluding office space, which shall be calculated separately depending on office use.                                                                                                                                                                                   | Dependent upon use                                                                                                                                                                                                                                        |
| Max Residential 0 Units per acre | o.4 units per acre (max)                                                                                                                                                                                                                                                                                    | Residential uses are not allowed                                                                                                                                                                                                                                                                                                                                                                    | N/A                                                                                                                                                                                                                                                       |
| Occupancy N<br>Restrictions      | N/A                                                                                                                                                                                                                                                                                                         | N/A                                                                                                                                                                                                                                                                                                                                                                                                 | N/A                                                                                                                                                                                                                                                       |
| <b>Landscaping</b> T             | Tree and shrub requirements                                                                                                                                                                                                                                                                                 | Tree and shrub requirements                                                                                                                                                                                                                                                                                                                                                                         | Tree and shrub requirements                                                                                                                                                                                                                               |
| Building Height 2 (max)          | 2 stories                                                                                                                                                                                                                                                                                                   | 20' minimum front, side, and rear                                                                                                                                                                                                                                                                                                                                                                   | 2 stories (min), 5 stories (max)  *Additional stories can be allowed by City Council via alternative compliance                                                                                                                                           |
| lo                               | 50' minimum front, 20' side, and 20% of total<br>lot depth measured at point of greatest depth<br>in rear                                                                                                                                                                                                   | o' minimum/12' max front, o' side, and o' rear                                                                                                                                                                                                                                                                                                                                                      | o' minimum/12' max front, o' side, and o' rear                                                                                                                                                                                                            |
| Impervious 3<br>Cover (max)      | 30%                                                                                                                                                                                                                                                                                                         | 80%                                                                                                                                                                                                                                                                                                                                                                                                 | 100%                                                                                                                                                                                                                                                      |
| Lot Sizes N                      | Minimum 2 acres lot area, Minimum 200 ft lot<br>width                                                                                                                                                                                                                                                       | Minimum 7,000 sq ft lot area, Minimum 70 ft lot width                                                                                                                                                                                                                                                                                                                                               | Allows a variety of lot sizes depending on Building Type with 1,100 sq ft in area and 15' lot in width being the smallest allowed minimums                                                                                                                |
| tl                               | Residential Street: 5' sidewalk for lots smaller than 1 acre, street trees every 50' on center average, 7' planting area.                                                                                                                                                                                   | Minimum 7,000 sq ft lot area, Minimum 70 ft lot width                                                                                                                                                                                                                                                                                                                                               | Main Street: 10' sidewalk, street trees every 35' on center average, 7' planting area between sidewalk and street required                                                                                                                                |
|                                  | No block perimeter required                                                                                                                                                                                                                                                                                 | 5,000 ft. block perimeter max                                                                                                                                                                                                                                                                                                                                                                       | 2,000 ft. block perimeter max                                                                                                                                                                                                                             |