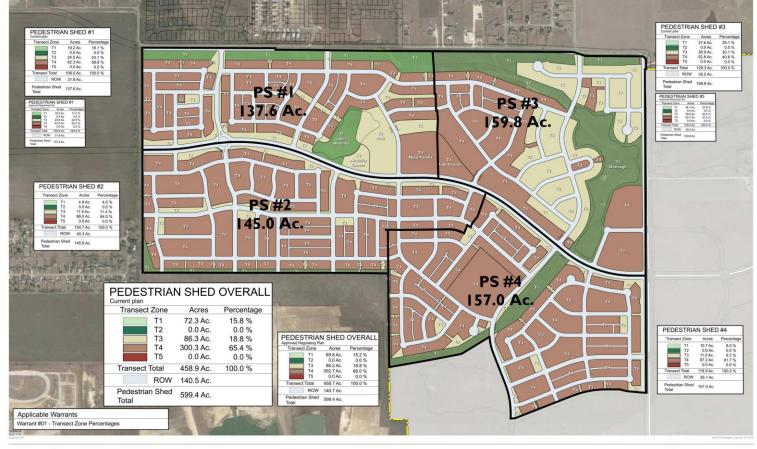

# Extract from approved Regulating Plan

#### WATERSTONE • TRANSECT ZONES / PEDESTRIAN SHED PLAN

- June 6, 2020 Revised July 11, 2022 Revised August 25, 2022 Revised November 09, 2022 Revised November 11, 2022 # 1700/9302
- ▲ Tack Development