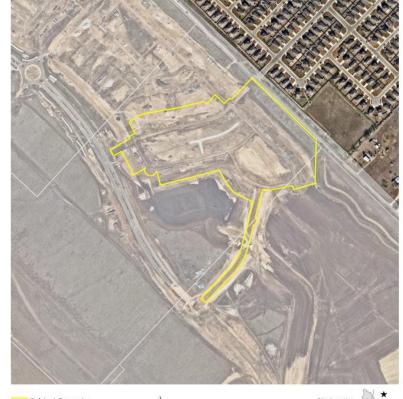

## PC-23-14 Waterstone Unit A Final Plat

Consider a request by Doucet and Associates, Inc, on behalf of DRP TX 3, LLC to approve a Final Plat, consisting of approximately 25.88 acres, more or less, out of the William Hemphill Survey, Abstract No. 221, generally located on CR 158 south of the intersection between CR 158 and Woodlands Drive, in Hays County, Texas (J. Cleary)

## **Property Information**

- Approximately 26 acres
- 95 residential lots proposed
- Located in the ETJ (Hays County) and City of Kyle Water/ Wastewater CCN
- Development Agreement (Res and Regulating Plan (RP-19-01).
- Preliminary Plat (PC-21-41) approved January 2022.