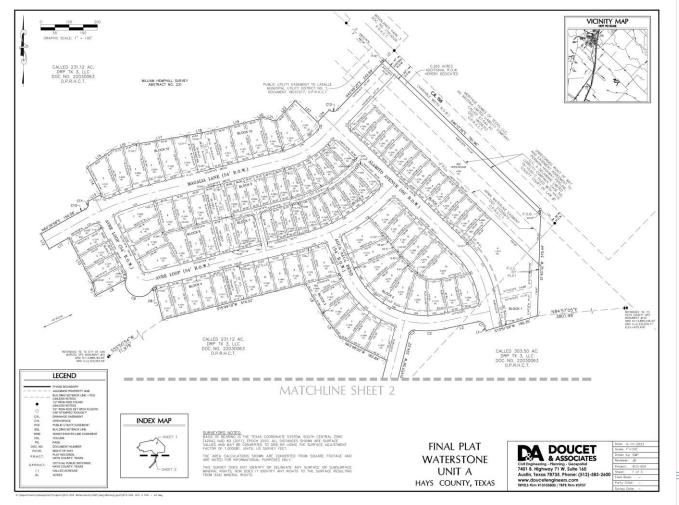

## PC-23-14 Waterstone Unit A Final Plat

Consider a request by Doucet and Associates, Inc, on behalf of DRP TX 3, LLC to approve a Final Plat, consisting of approximately 25.88 acres, more or less, out of the William Hemphill Survey, Abstract No. 221, generally located on CR 158 south of the intersection between CR 158 and Woodlands Drive, in Hays County, Texas (J. Cleary)

## **Property Information**

- Approximately 26 acres
- 95 residential lots proposed
- Located in the ETJ (Hays County) and City of Kyle Water/ Wastewater CCN
- Development Agreement (Res and Regulating Plan (RP-19-01).
- Preliminary Plat (PC-21-41) approved January 2022.

## Final Plat

arcostx.gov

4