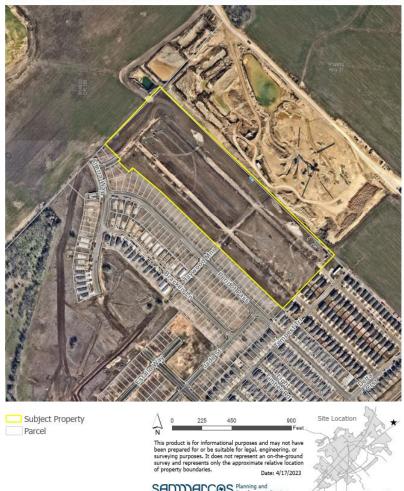

## PC-21-72 Hymeadow Section 3 Ph 4

Consider a request by BGE, Inc on behalf of Arroyo Cap II, LLC for a Final Plat consisting of 24.091 acres, more or less, out of the William Hemphill Survey, Abstract No. 221, generally located on the western side of SH-21 approximately 150' northeast of the intersection between Peridot Pass and Haywood Manor in Hays County, Texas. (J. Cleary)

## **Property Information**

- Located on SH-21 in the ETJ in Hays County
- Approximately 24 acres
- 169 residential lots proposed
- Part of the Preliminary Plat for Sunset Oaks approved May 2018 (PC-17-38\_02)