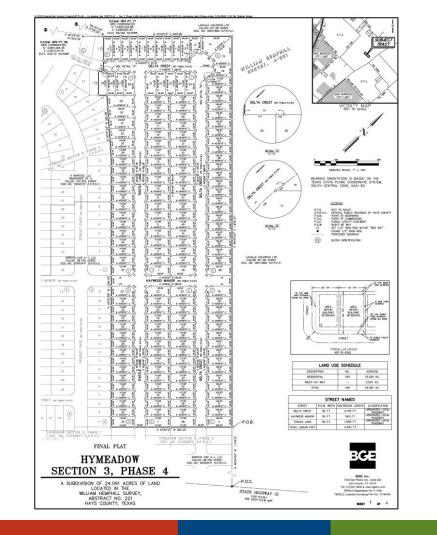

## PC-21-72 Hymeadow Section 3 Ph 4

Consider a request by BGE, Inc on behalf of Arroyo Cap II, LLC for a Final Plat consisting of 24.091 acres, more or less, out of the William Hemphill Survey, Abstract No. 221, generally located on the western side of SH-21 approximately 150' northeast of the intersection between Peridot Pass and Haywood Manor in Hays County, Texas. (J. Cleary)

## **Property Information**

- Located on SH-21 in the ETJ in Hays County
- Approximately 24 acres
- 169 residential lots proposed
- Part of the Preliminary Plat for Sunset Oaks approved May 2018 (PC-17-38\_02)