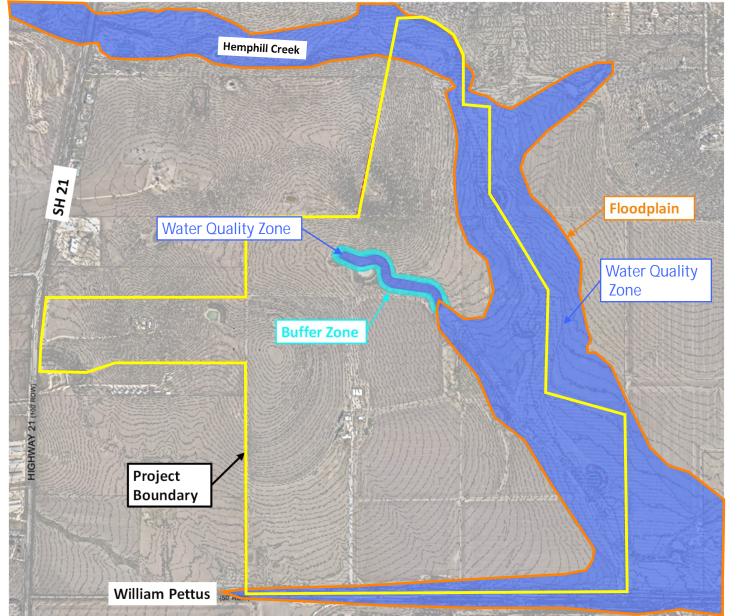

## Predeveloped Conditions

- Site Size: +/- 252 acres
- Site includes both water quality/buffer zone and floodplain

sanmarcostx.gov

### **Proposed Conditions**

- Project reclaims water quality/buffer zone
- Mitigation for impacts to water quality/buffer zone include:
  - Stormwater treatment requirement of 70% removal of increased TSS for highlighted areas
- Design plans/modeling reviewed for compliance with WPP2