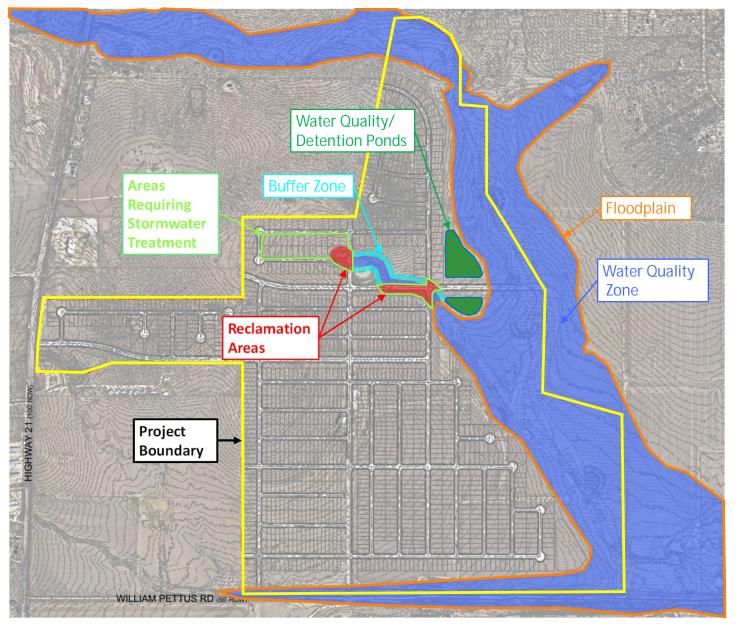

## Predeveloped Conditions

- Site Size: +/- 252 acres
- Site includes both water quality/buffer zone and floodplain

sanmarcostx.gov

### **Proposed Conditions**

- Project reclaims water quality/buffer zone
- Mitigation for impacts to water quality/buffer zone include:
  - Stormwater treatment requirement of 70% removal of increased TSS for highlighted areas
- Design plans/modeling reviewed for compliance with WPP2