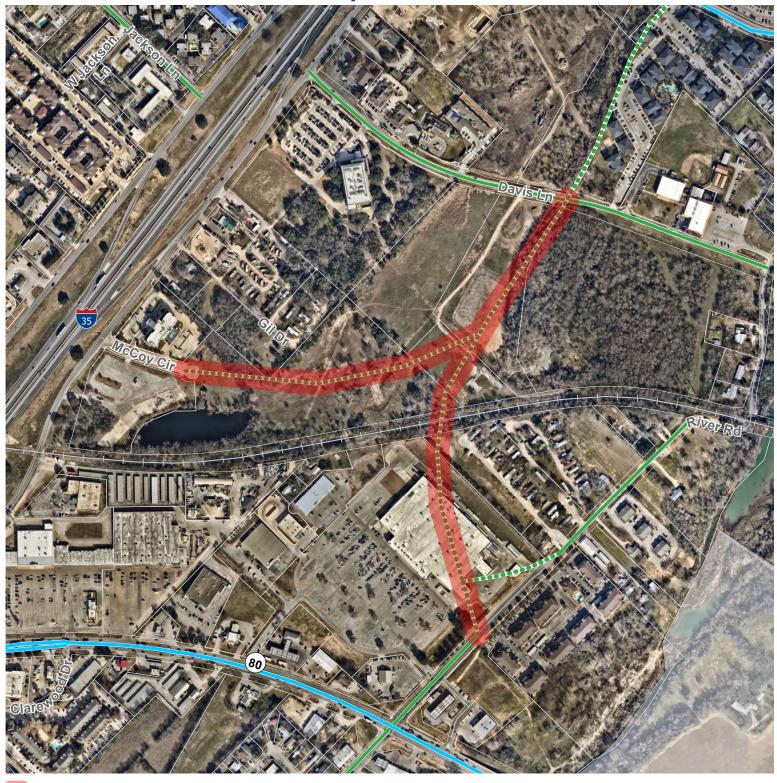

TMP-23-01 TMP Road Segment to Be Removed Applicant Development Site (CUP-23-04)

Parcel

\_\_\_\_ETJ

This product is for informational purposes and may not have been prepared for or be suitable for legal, engineering, or surveying purposes. It does not represent an on-the-ground survey and represents only the approximate relative location of property boundaries.

## Notice of Public Hearing Transportation Plan Amendment McCoy Retreat TMP Amendment

TMP-23-01 (1200 Davis Lane / McCoy Retreat TMP Amendment) Hold a public hearing and consider a request by Eckermann Engineering, Inc on behalf of the McCoy Corporation, to remove two proposed Thoroughfares in the City's Thoroughfare Plan, generally located between Davis Lane, McCoy Circle and River Road in San Marcos, Texas. (J.Cleary)

PLANNING AND DEVELOPMENT SERVICES

Enclosure: Map (See Reverse)

McCoy

Meredith

400ft Buffer

Parcels

TMP-23-01 TMP Road Segment to Be Removed

This product is for informational purposes and may not have been prepared for or be suitable for legal, engineering, or surveying purposes. It does not represent an on-the-ground survey and represents only the approximate relative location of property boundaries. Date: 3/3/2023