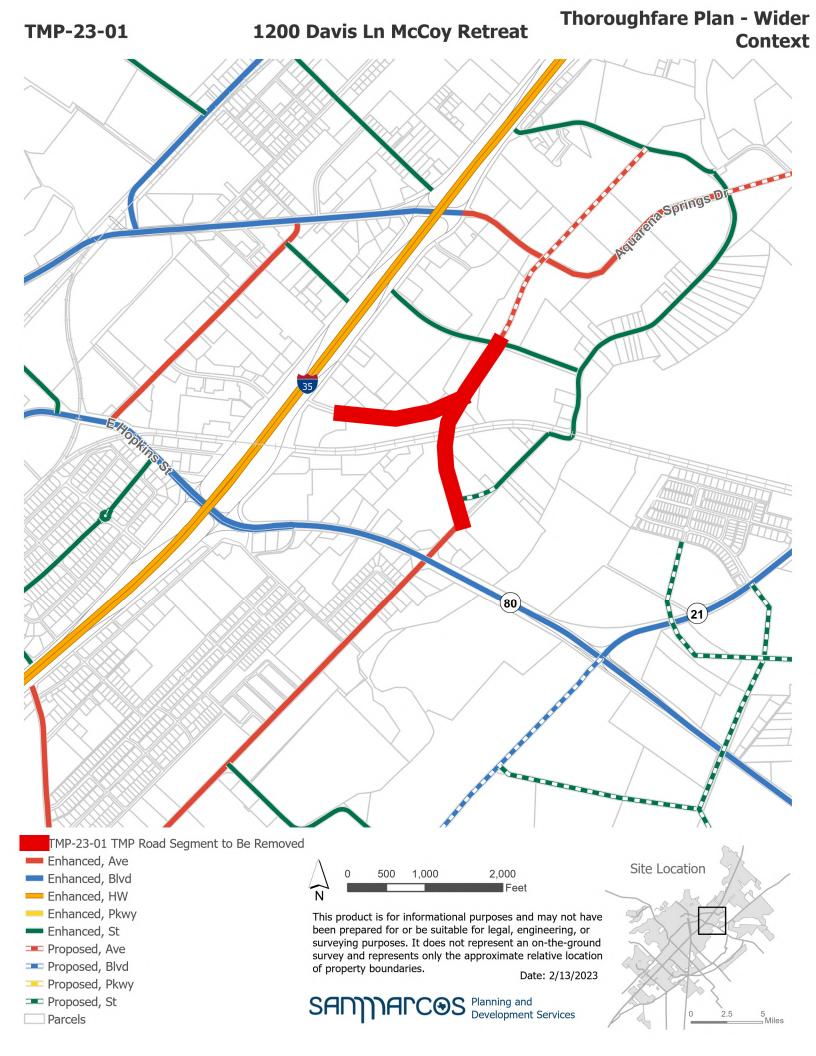

Date: 2/8/2023

Site Location

Proposed Facility Greenway, Medium: 10-20 years

\*\*\* Proposed Facility Greenway, Short: 0-10 years

- Enhanced Facilities Thoroughfare, Ave

Enhanced Facilities Thoroughfare, Blvd

Enhanced Facilities Thoroughfare, HW

Enhanced Facilities Thoroughfare, St

Proposed Facilities Thoroughfare, Ave

Proposed Facilities Thoroughfare, St

This product is for informational purposes and may not have been prepared for or be suitable for legal, engineering, or surveying purposes. It does not represent an on-the-ground survey and represents only the approximate relative location of property boundaries.