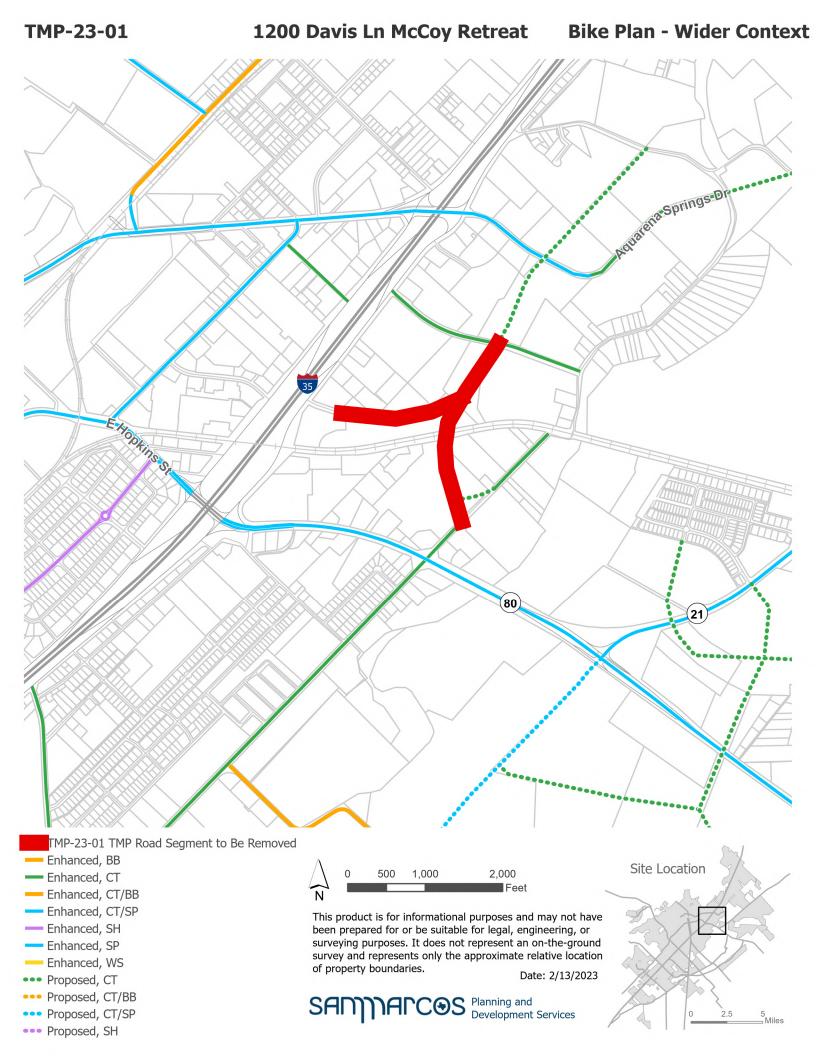

## 1200 Davis Ln McCoy Retreat TMP-23-01

- Enhanced, BB

- Enhanced, CT

Enhanced, CT/BB

Enhanced, CT/SP

Enhanced, SH

Enhanced, SP

Enhanced, WS

••• Proposed, CT

••• Proposed, CT/BB

••• Proposed, CT/SP

••• Proposed, SH

This product is for informational purposes and may not have been prepared for or be suitable for legal, engineering, or surveying purposes. It does not represent an on-the-ground survey and represents only the approximate relative location of property boundaries.