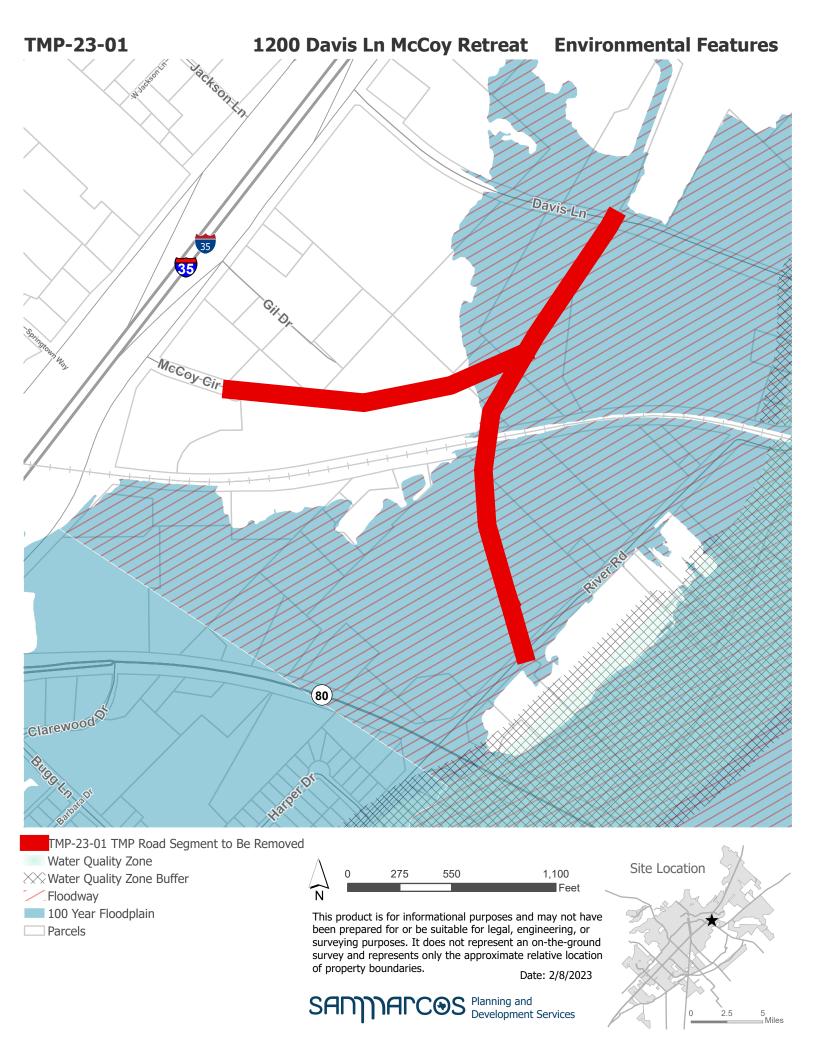

es. It does not represent an on-the-ground survey and represents only the approximate relative location of property boundaries.

Date: 2/8/2023





Site Location





Proposed Facility Greenway, Medium: 10-20 years

\*\*\* Proposed Facility Greenway, Short: 0-10 years

- Enhanced Facilities Thoroughfare, Ave

Enhanced Facilities Thoroughfare, Blvd

Enhanced Facilities Thoroughfare, HW

Enhanced Facilities Thoroughfare, St

Proposed Facilities Thoroughfare, Ave

Proposed Facilities Thoroughfare, St



This product is for informational purposes and may not have been prepared for or be suitable for legal, engineering, or surveying purposes. It does not represent an on-the-ground survey and represents only the approximate relative location of property boundaries.

Date: 3/9/2023















## PLANNING AND DEVELOPMENT SERVICES

3/7/2023



## Notice of Public Hearing Transportation Plan Amendment McCoy Retreat TMP Amendment

TMP-23-01 (1200 Davis Lane / McCoy Retreat TMP Amendment) Hold a public hearing and consider a request by Eckermann Engineering, Inc on behalf of the McCoy Corporation, to remove two proposed Thoroughfares in the City's Thoroughfare Plan, generally located between Davis Lane, McCoy Circle and River Road in San Marcos, Texas. (J.Cleary)

The San Marcos Planning and Zoning Commission will consider the above request at an upcoming public hearing to obtain citizen comments and will recommend approval, or denial of the request. This recommendation will be forwarded to the San Marcos City Council. Before making a final decision, the Council will hold two publ