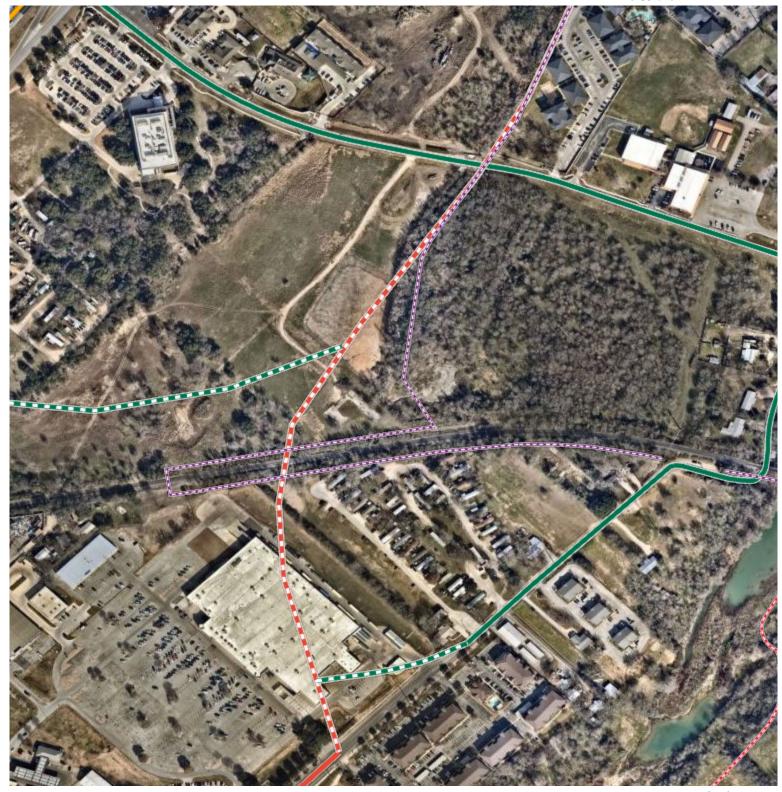

TMP-23-01 TMP Road Segment to Be Removed Applicant Development Site (CUP-23-04)

Parcel

\_\_\_\_ETJ

This product is for informational purposes and may not have been prepared for or be suitable for legal, engineering, or surveying purposes. It does not represent an on-the-ground survey and represents only the approximate relative location of property boundaries.

Date: 2/8/2023

SANNARCOS Planning and Development Services

Enhanced, Pkwy

Enhanced, St

- Proposed, Ave

Proposed, Blvd Proposed, Pkwy

- Proposed, St

Parcel

ETJ

This product is for informational purposes and may not have been prepared for or be suitable for legal, engineering, or surveying purposes. It does not represent an on-the-ground survey and represents only the approximate relative location of property boundaries. Date: 2/8/2023

## Notice of Public Hearing Transportation Plan Amendment McCoy Retreat TMP Amendment

TMP-23-01 (1200 Davis Lane / McCoy Retreat TMP Amendment) Hold a public hearing and consider a request by Eckermann Engineering, Inc on behalf of the McCoy Corporation, to remove two proposed Thoroughfares in the City's Thoroughfare Plan, generally located between Davis Lane, McCoy Circle and River Road in San Marcos, Texas. (J.Cleary)