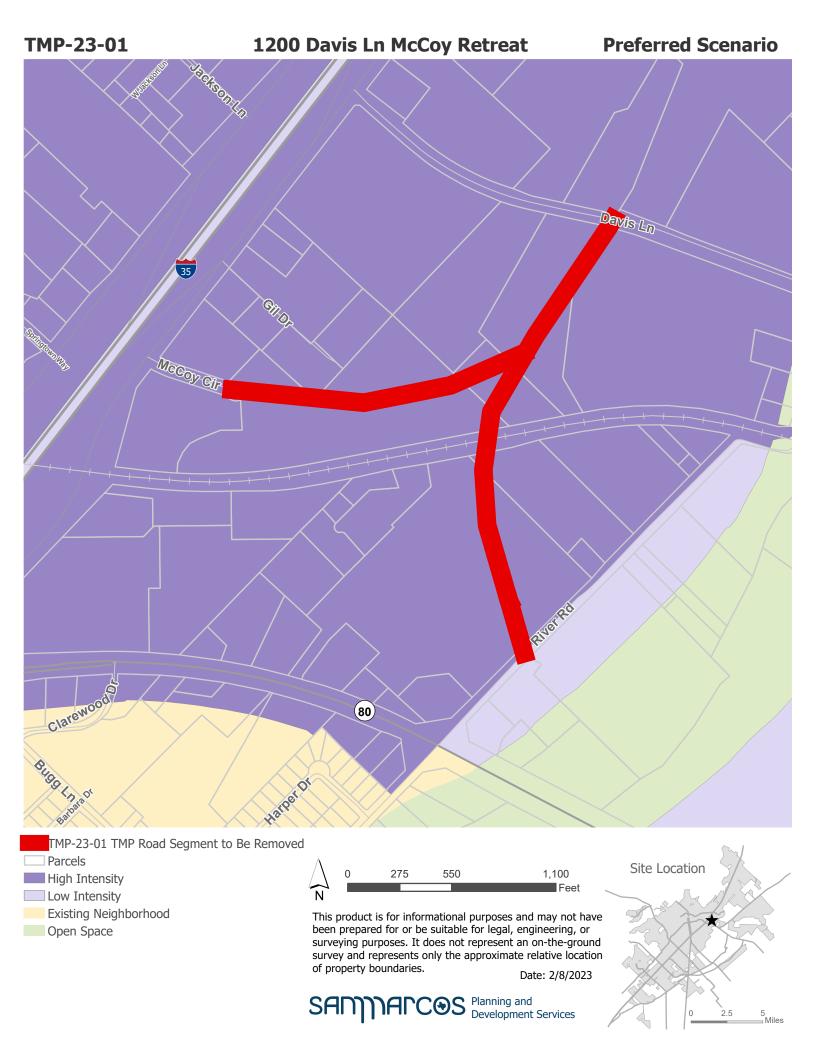

TMP-23-01 TMP Road Segment to Be Removed Applicant Development Site (CUP-23-04)

Parcel

\_\_\_\_ETJ

This product is for informational purposes and may not have been prepared for or be suitable for legal, engineering, or surveying purposes. It does not represent an on-the-ground survey and represents only the approximate relative location of property boundaries.

Date: 2/8/2023

SANNARCOS Planning and Development Services

Enhanced, Pkwy

Enhanced, St

- Proposed, Ave

Proposed, Blvd Proposed, Pkwy

- Proposed, St

Parcel

ETJ

This product is for informational purposes and may not have been prepared for or be suitable for legal, engineering, or surveying purposes. It does not represent an on-the-ground survey and represents only the approximate relative location of property boundaries. Date: 2/8/2023