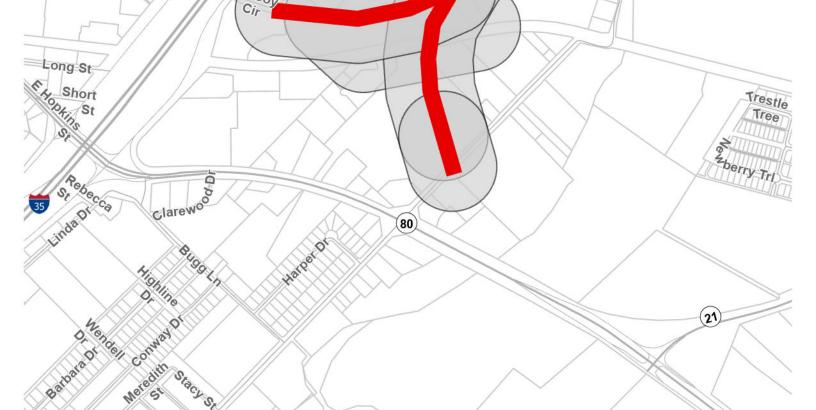

TMP-23-01 TMP Road Segment to Be Removed Applicant Development Site (CUP-23-04)

Parcel

\_\_\_\_ETJ

This product is for informational purposes and may not have been prepared for or be suitable for legal, engineering, or surveying purposes. It does not represent an on-the-ground survey and represents only the approximate relative location of property boundaries.

Date: 2/8/2023

SANNARCOS Planning and Development Services

Enhanced, Pkwy

Enhanced, St

- Proposed, Ave

Proposed, Blvd Proposed, Pkwy

- Proposed, St

Parcel