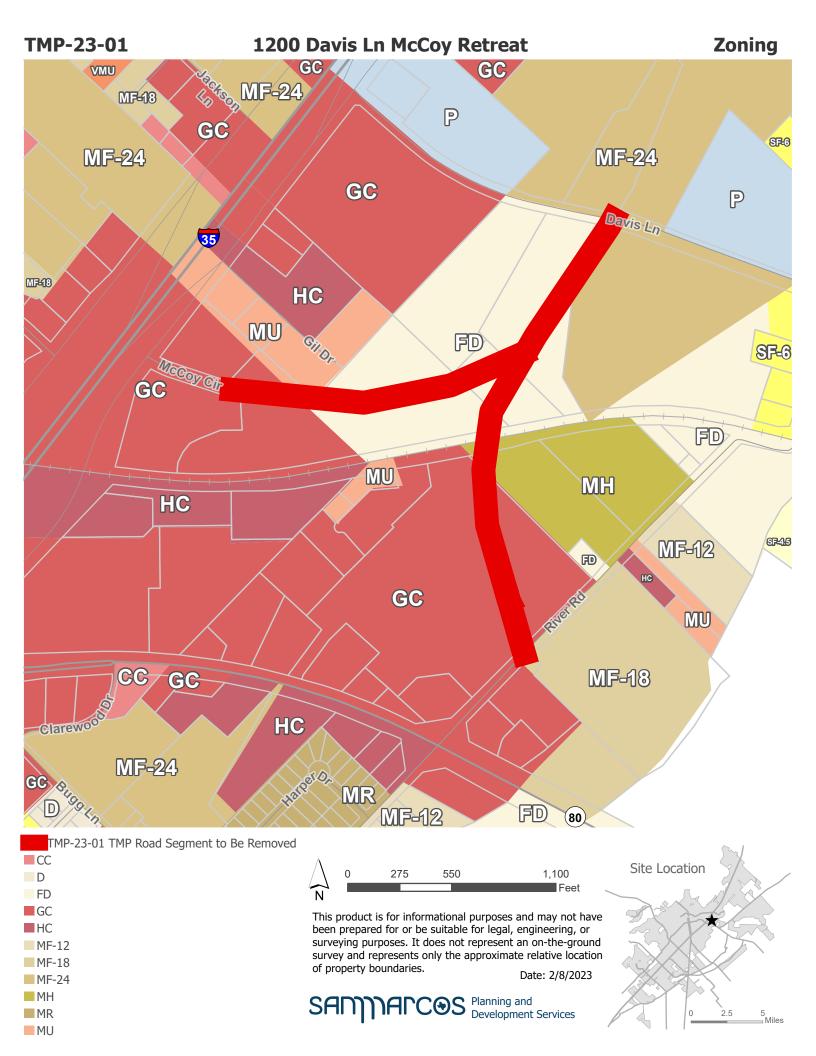

## 1200 Davis Ln McCoy Retreat TMP-23-01

- Enhanced, BB

- Enhanced, CT

Enhanced, CT/BB

Enhanced, CT/SP

Enhanced, SH

Enhanced, SP

Enhanced, WS

••• Proposed, CT

••• Proposed, CT/BB

••• Proposed, CT/SP

••• Proposed, SH

This product is for informational purposes and may not have been prepared for or be suitable for legal, engineering, or surveying purposes. It does not represent an on-the-ground survey and represents only the approximate relative location of property boundaries.

Date: 2/8/2023

Site Location

Proposed Facility Greenway, Medium: 10-20 years

\*\*\* Proposed Facility Greenway, Short: 0-10 years

- Enhanced Facilities Thoroughfare, Ave

Enhanced Facilities Thoroughfare, Blvd

Enhanced Facilities Thoroughfare, HW

Enhanced Facilities Thoroughfare, St

Proposed Facilities Thoroughfare, Ave

Proposed Facilities Thoroughfare, St

This product is for informational purposes and may not have been prepared for or be suitable for legal, engineering, or surveying purposes. It does not represent an on-the-ground survey and represents only the approximate relative location of property boundaries.

## Notice of Public Hearing Transportation Plan Amendment McCoy Retreat TMP Amendment

TMP-23-01 (1200 Davis Lane / McCoy Retreat TMP Amendment) Hold a public hearing and consider a request by Eckermann Engineering, Inc on behalf of the McCoy Corporation, to remove two proposed Thoroughfares in the City's Thoroughfare Plan, generally located between Davis Lane, McCoy Circle and River Road in San Marcos, Texas. (J.Cleary)