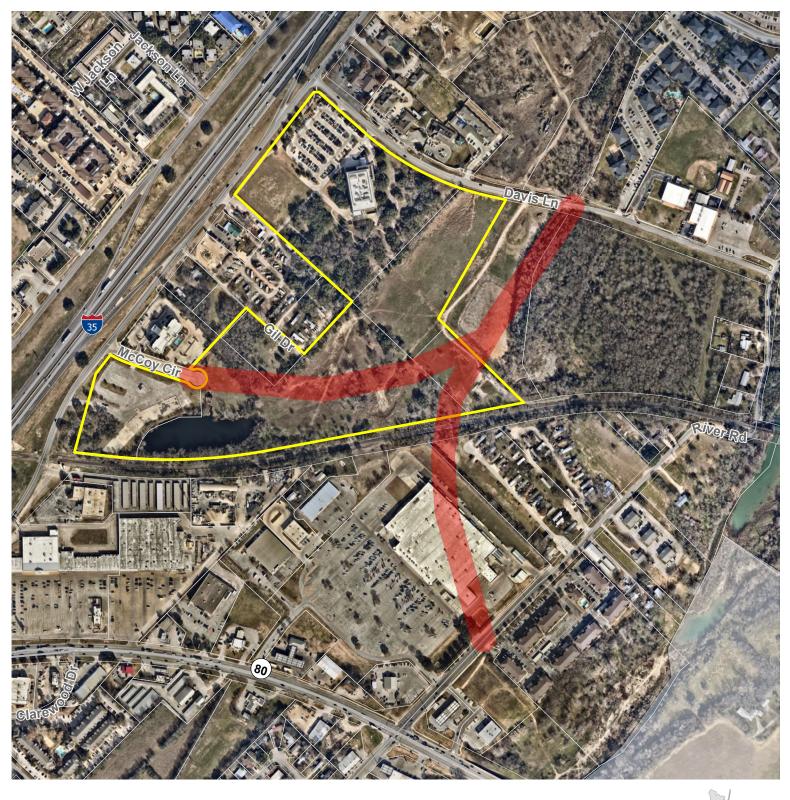

TMP-23-01 TMP Road Segment to Be Removed Applicant Development Site (CUP-23-04)

Parcel

\_\_\_\_ETJ

This product is for informational purposes and may not have been prepared for or be suitable for legal, engineering, or surveying purposes. It does not represent an on-the-ground survey and represents only the approximate relative location of property boundaries.

## Notice of Public Hearing Transportation Plan Amendment McCoy Retreat TMP Amendment

TMP-23-01 (1200 Davis Lane / McCoy Retreat TMP Amendment) Hold a public hearing and consider a request by Eckermann Engineering, Inc on behalf of the McCoy Corporation, to remove two proposed Thoroughfares in the City's Thoroughfare Plan, generally located between Davis Lane, McCoy Circle and River Road in San Marcos, Texas. (J.Cleary)

PLANNING AND DEVELOPMENT SERVICES

Enclosure: Map (See Reverse)

McCoy

Meredith

400ft Buffer

Parcels

TMP-23-01 TMP Road Segment to Be Removed

This product is for informational purposes and may not have been prepared for or be suitable for legal, engineering, or surveying purposes. It does not represent an on-the-ground survey and represents only the approximate relative location of property boundaries. Date: 3/3/2023