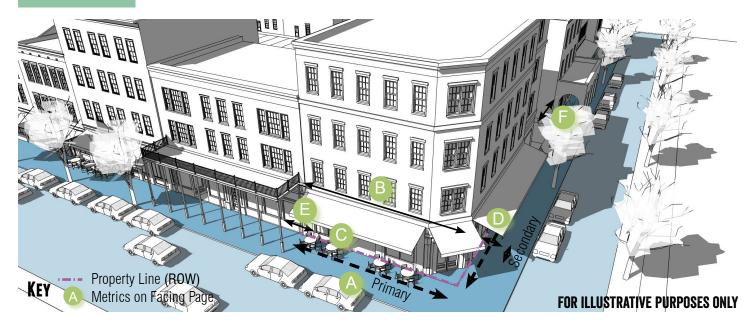

| SETBACKS - PRINCIPAL BUILDING |                                                                                  |   |
|-------------------------------|----------------------------------------------------------------------------------|---|
| Primary Street                | 50 ft. min.                                                                      | B |
| Secondary Street              | 25 ft. min.                                                                      | C |
| Side                          | 20 ft. min.                                                                      | D |
| Rear                          | Min. 20% of total lot<br>depth measured at the<br>point of the greatest<br>depth | E |

| SETBACKS - PRINCIPAL BUILDING |                         |   |
|-------------------------------|-------------------------|---|
| Primary Street                | 0 ft. min./ 12 ft. max. | B |
| Secondary Street              | 0 ft. min./ 12 ft. max. | C |
| Side                          | 0 ft. min.              | D |
| Rear                          | 0 ft. min.              | E |
| Rear, abutting alley          | 3 ft. min.              | E |