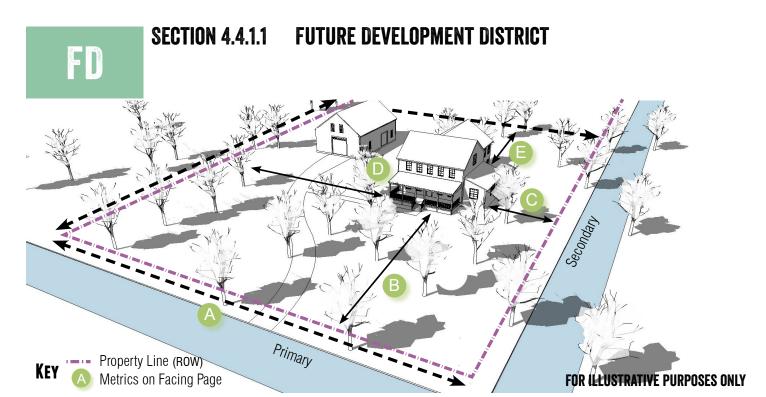

#### **GENERAL DESCRIPTION**

The Future Development (FD) District is intended to serve as a temporary zoning district for properties that shall develop in the future, but have been newly annexed and/or are not yet ready to be zoned for a particular Use. Characterized by primarily agricultural use with woodlands and wetlands and scattered buildings.

| DENSITY              |          |
|----------------------|----------|
| Units Per Gross Acre | .4 max.  |
| Impervious Cover     | 30% max. |

| TRANSPORTATION             |                         |                  |
|----------------------------|-------------------------|------------------|
| Streetscape Type           | Residential             | Section 3.8.1.10 |
| Sidewalks are not required | for lots greater than 1 | acre             |

| BUILDING TYPES ALLOWED |                  |
|------------------------|------------------|
| Accessory Dwelling     | Section 4.4.5.1  |
| House                  | Section 4.4.5.2  |
| Civic                  | Section 4.4.5.14 |

| Building Standards        |                |             |
|---------------------------|----------------|-------------|
| Principle Building Height | 2 stories max. | 40 ft. max. |
| Accessory Structure       | N/A            | N/A         |

| BUILDING TYPE  | LOT AREA     | LOT WIDTH    | A |
|----------------|--------------|--------------|---|
| House          | 2 acres min. | 200 ft min.  |   |
| Civic Building | 2 acres min. | 200 ft. min. |   |

| SETBACKS - PRINCIPAL BUILDING |                                                                                  |   |
|-------------------------------|----------------------------------------------------------------------------------|---|
| Primary Street                | 50 ft. min.                                                                      | B |
| Secondary Street              | 25 ft. min.                                                                      | C |
| Side                          | 20 ft. min.                                                                      | D |
| Rear                          | Min. 20% of total lot<br>depth measured at the<br>point of the greatest<br>depth | E |

| SETBACKS - ACCESSORY STRUCTURE |             |
|--------------------------------|-------------|
| Primary Street                 | 50 ft. min. |
| Secondary Street               | 25 ft. min. |
| Side                           | 10 ft. min. |
| Rear                           | 10 ft. min. |