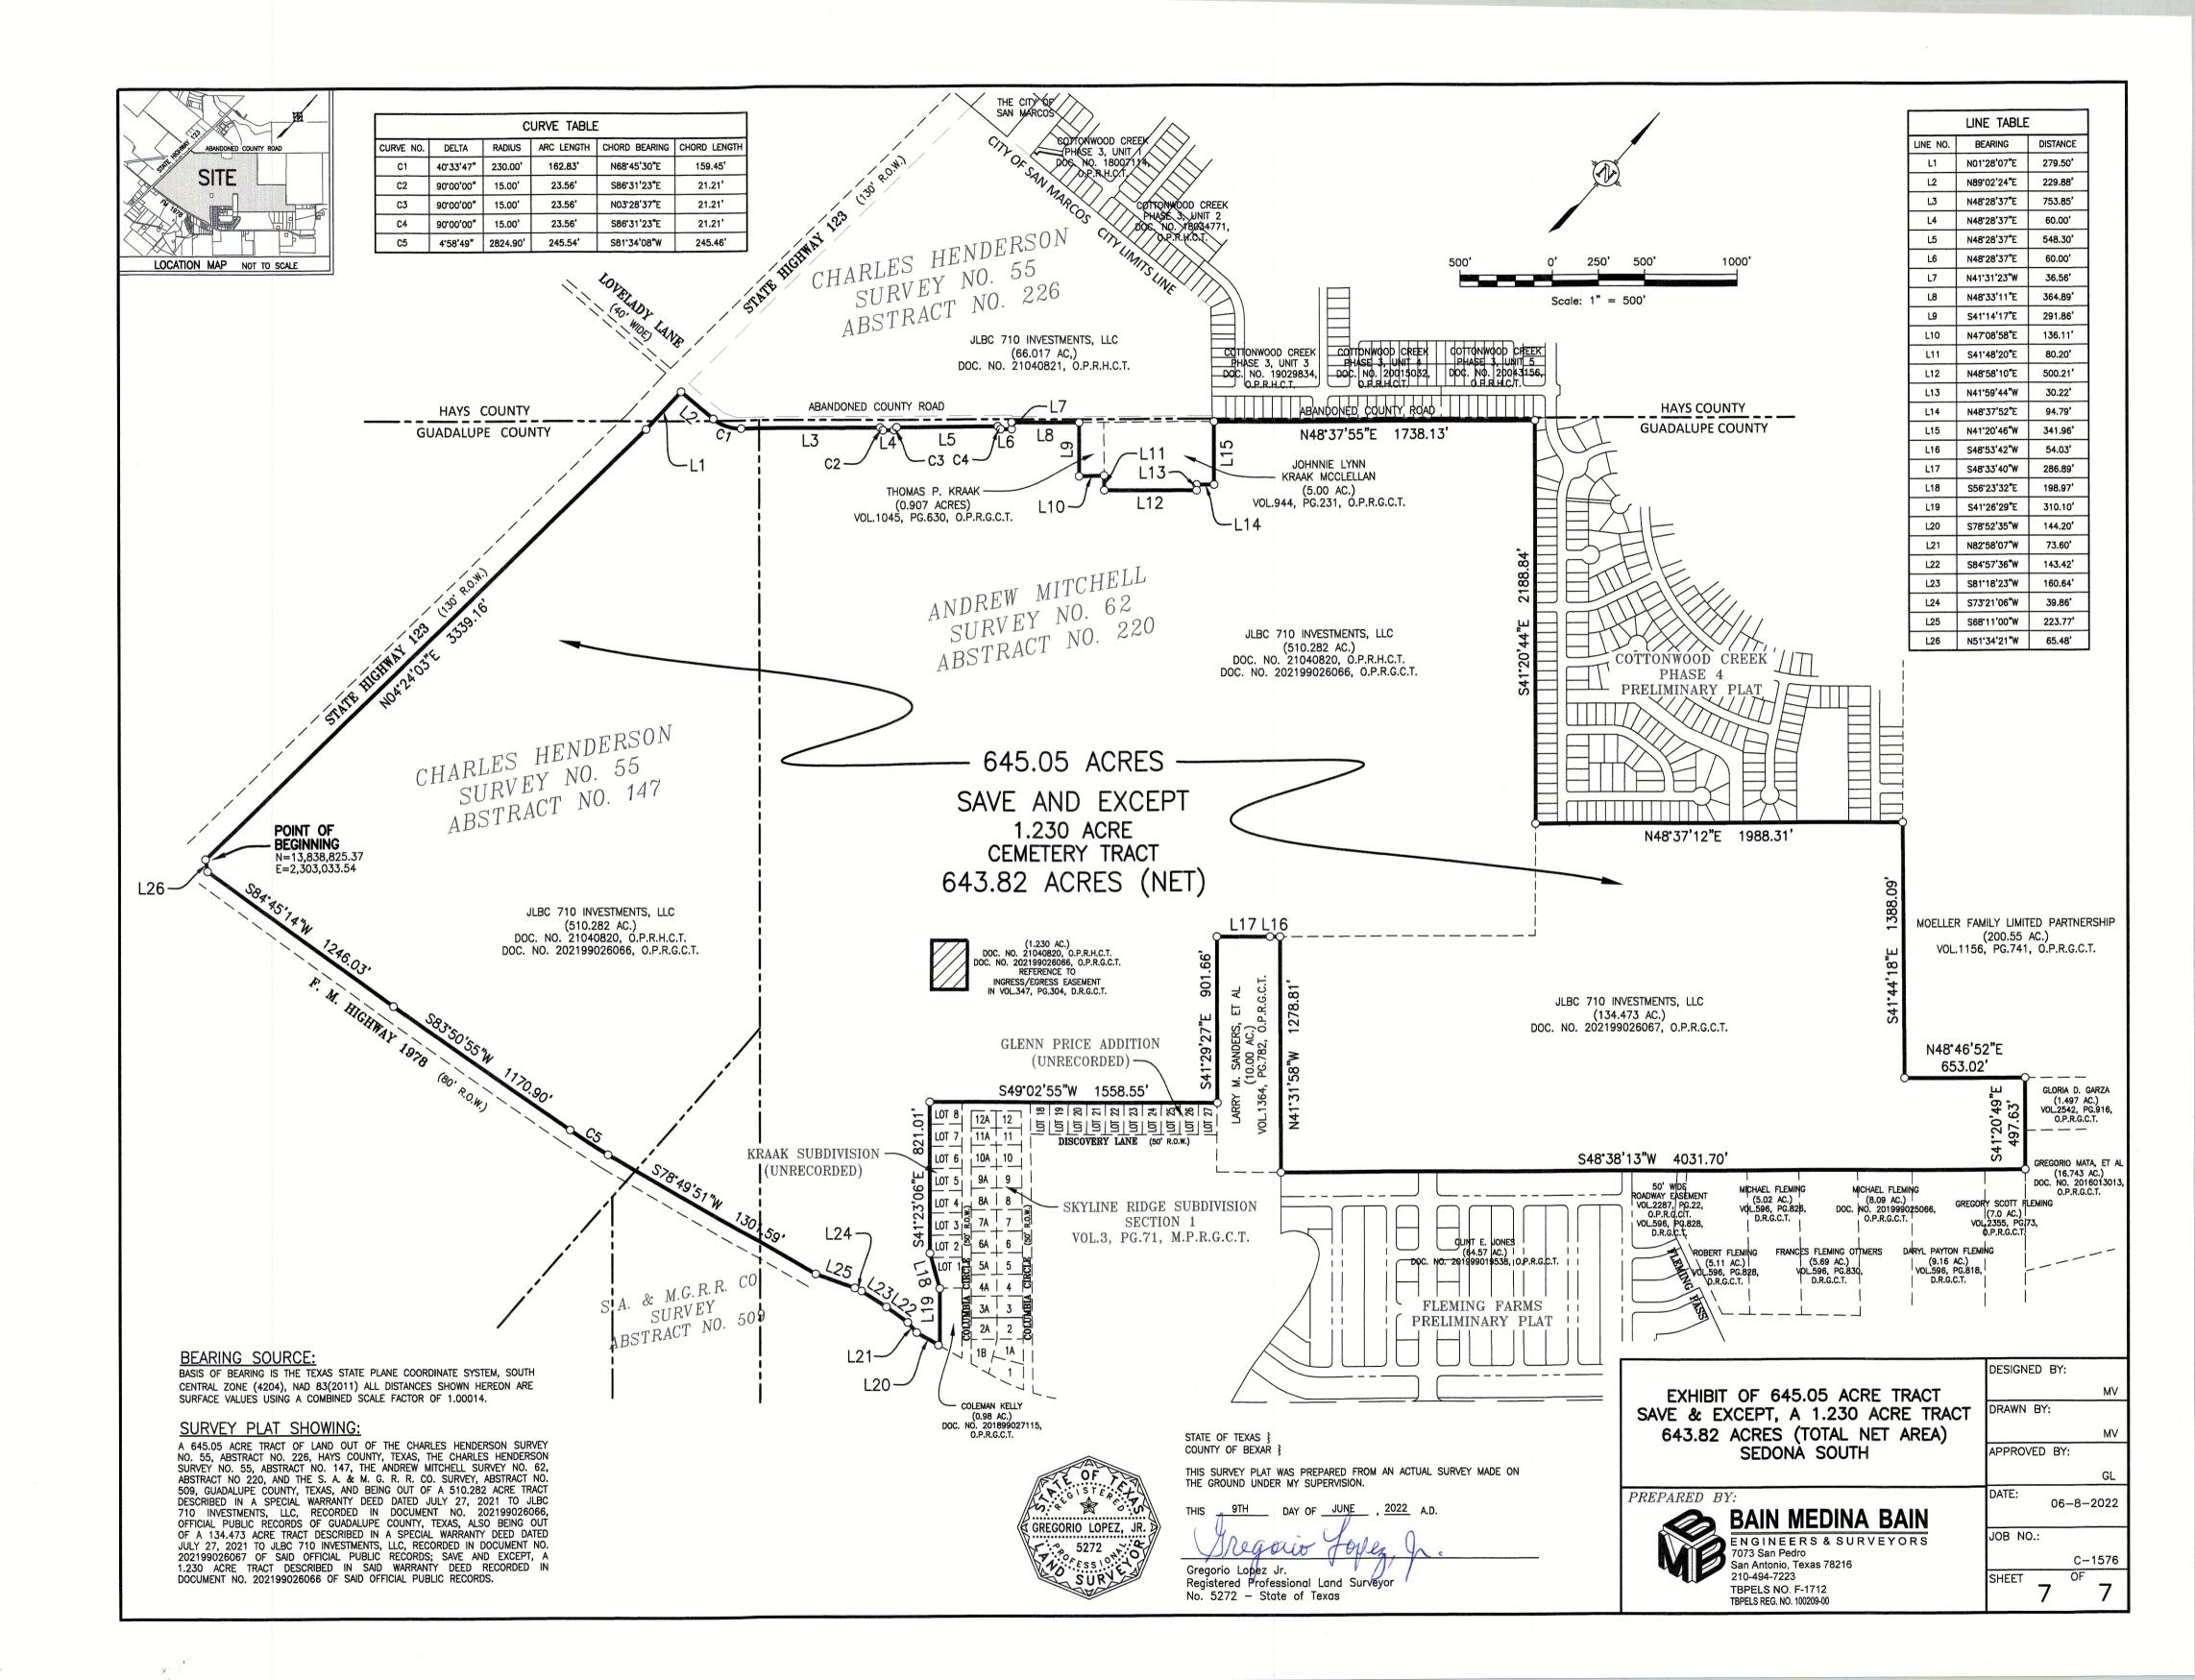

## LEGAL DESCRIPTION For a 645.05 Acre Tract of Land

BEING A 645.05 ACRE TRACT OF LAND OUT OF THE CHARLES HENDERSON SURVEY NO. 55, ABSTRACT NO. 226, HAYS COUNTY, TEXAS, THE CHARLES HENDERSON SURVEY NO. 55, ABSTRACT NO. 147, THE ANDREW MITCHELL SURVEY NO. 62, ABSTRACT NO 220, AND THE S. A. & M. G. R. R. CO. SURVEY, ABSTRACT NO. 509, GUADALUPE COUNTY, TEXAS, AND BEING OUT OF A 510.282 ACRE TRACT DESCRIBED IN A SPECIAL WARRANTY DEED DATED JULY 27, 2021 TO JLBC 710 INVESTMENTS, LLC, RECORDED IN DOCUMENT NO. 202199026066, OFFICIAL PUBLIC RECORDS OF GUADALUPE COUNTY, TEXAS (O.P.R.G.C.T.), ALSO BEING OUT OF A 134.473 ACRE TRACT DESCRIBED IN A SPECIAL WARRANTY DEED DATED JULY 27, 2021 TO JLBC 710 INVESTMENTS, LLC, RECORDED IN DOCUMENT NO. 202199026067 OF SAID O.P.R.G.C.T.; SAVE AND EXCEPT, A 1.230 ACRE TRACT DESCRIBED IN SAID WARRANTY DEED RECORDED IN DOCUMENT NO. 202199026066 OF SAID O.P.R.G.C.T.; SAID 645.05 ACRE TRACT BEING MORE PARTICULARLY DESCRIBED AS FOLLOWS:

**BEGINNING** at a 1/2" iron rod found (N=13,838,825.37, E=2,303,033.54) at the westerly end of a cutback line between the north right-of-way (ROW) line of F. M. Highway 1978 (FM 1978), an 80-foot wide ROW, and the east ROW line of State Highway 123 (SH 123), a 130-foot wide ROW, being the most westerly southwest corner of said 510.282 acre tract, for the most westerly southwest corner of the herein described tract;

**THENCE**, with the east ROW line of SH 123 and the west line of said 510.282 acre tract, the following two (2) courses:

- 1) **N.04°24'03"E.,** a distance of **3339.16 feet** to a 1/2" iron rod with yellow plastic cap stamped "DAM #5348 PROP COR." found for an angle point;
- N.01°28'07"E., a distance of 279.50 feet to a 1/2" iron rod with orange plastic cap stamped "BAIN MEDINA BAIN INC. PROPERTY CORNER" set for the northwest corner of the herein described tract, from said point, a 1/2" iron rod with yellow plastic cap stamped "DAM #5348 PROP COR." found at the intersection of SH 123, with the north line of an abandoned County Road described in an access easement dated July 27, 2021 to Jonnie Lynn Kraak McClellan and Jonathan Kraak, recorded in Document No. 202199026064 of said O.P.R.G.C.T., being the northwest corner of said 510.282 acre tract, bears N.01°28'07"E., 19.70 feet;

**THENCE**, departing the east ROW line of SH 123, across said 510.282 acre tract, the following ten (10) courses:

- 1) N.89°02'24"E., a distance of 229.88 feet to a 1/2" iron rod with orange plastic cap stamped "BAIN MEDINA BAIN INC. PROPERTY CORNER" set at the point of curvature of a curve to the left:
- Along said curve to the left having a radius of **230.00 feet**, a central angle of **40°33'47"**, a chord which bears **N.68°45'30"E.**, **159.45 feet**, and an arc distance of **162.83 feet** to a 1/2" iron rod with orange plastic cap stamped "BAIN MEDINA BAIN INC. PROPERTY CORNER" set at the point of tangency;

- 3) N.48°28'37"E., a distance of 753.85 feet to a 1/2" iron rod with orange plastic cap stamped "BAIN MEDINA BAIN INC. PROPERTY CORNER" set at the point of curvature of a curve to the right;
- Along said curve to the right having a radius of **15.00 feet**, a central angle of **90°00'00"**, a chord which bears **S.86°31'23"E.**, **21.21 feet**, and an arc distance of **23.56 feet** to a 1/2" iron rod with orange plastic cap stamped "BAIN MEDINA BAIN INC. PROPERTY CORNER" set at the point of tangency;
- 5) N.48°28'37"E., a distance of 60.00 feet to a 1/2" iron rod with orange plastic cap stamped "BAIN MEDINA BAIN INC. PROPERTY CORNER" set at the point of curvature of a nontangent curve to the right;
- Along said non-tangent curve to the right having a radius of **15.00 feet**, a central angle of **90°00'00"**, a chord which bears **N.03°28'37"E., 21.21 feet**, and an arc distance of **23.56 feet** to a 1/2" iron rod with orange plastic cap stamped "BAIN MEDINA BAIN INC. PROPERTY CORNER" set at the point of tangency;
- 7) N.48°28'37"E., a distance of 548.30 feet to a 1/2" iron rod with orange plastic cap stamped "BAIN MEDINA BAIN INC. PROPERTY CORNER" set at the point of curvature of a curve to the right;
- Along said curve to the right having a radius of **15.00 feet**, a central angle of **90°00'00"**, a chord which bears **S.86°31'23"E.**, **21.21 feet**, and an arc distance of **23.56 feet** to a 1/2" iron rod with orange plastic cap stamped "BAIN MEDINA BAIN INC. PROPERTY CORNER" set at the point of tangency;
- 9) N.48°28'37"E., a distance of 60.00 feet to a 1/2" iron rod with orange plastic cap stamped "BAIN MEDINA BAIN INC. PROPERTY CORNER" set for an interior corner of the herein described tract;
- N.41°31'23"W., a distance of 36.56 feet to a 1/2" iron rod with orange plastic cap stamped "BAIN MEDINA BAIN INC. PROPERTY CORNER" set on the southeast line of said abandoned County Road and the northwest line of said 510.282 acre tract, for a corner of the herein described tract;

THENCE, N.48°33'11"E., with the southeast line of said abandoned County Road and the northwest line of said 510.282 acre tract, a distance of 364.89 feet to a 1/2" iron rod with yellow plastic cap stamped "DAM #5348 PROP COR." found, being the west corner of a 0.907 of an acre tract described in Executor Deed dated July 23, 2015 to Jonathan Garner Kraak, recorded in Document No. 2015015713 of said O.P.R.G.C.T., for a corner of the herein described tract;

**THENCE**, departing the southeast line of said abandoned County Road, with the common line between said 510.282 acre tract and said 0.907 of an acre tract, the following two (2) courses:

- 1) **S.41°14'17"E.,** a distance of **291.86 feet** to a 1/2" iron rod found, being the south corner of said 0.907 of an acre tract, for an interior corner of the herein described tract;
- 2) N.47°08'58"E., a distance of 136.11 feet to a 1/2" iron rod found on the southwest line of a 5.00 acre tract described in a Correction General Warranty Deed dated February 6, 1991 to Jonnie Lynn Kraak McLellan, recorded in Volume 944, Page 231, Official Records of

Guadalupe County, Texas (O.R.G.C.T.), for a corner of the herein described tract;

**THENCE**, with the common line between said 510.282 acre tract and said 5.00 acre tract, the following five (5) courses:

- 1) **S.41°48'20"E.,** a distance of **80.20 feet** to a 1/2" iron rod found, being the south corner of said 5.00 acre tract, for an interior corner of the herein described tract;
- 2) **N.48°58'10"E.,** a distance of **500.21 feet** to a 1/2" iron rod with yellow plastic cap stamped "DAM #5348 PROP COR." found for an interior corner of the herein described tract;
- 3) N.41°59'44"W., a distance of 30.22 feet to a 1/2" iron rod found for a corner of the herein described tract;
- 4) **N.48°37'52"E.,** a distance of **94.79 feet** to a 1/2" iron rod found, being the east corner of said 5.00 acre tract, for an interior corner of the herein described tract;
- 5) **N.41°20'46"W.,** a distance of **341.96 feet** to a 3/8" iron rod found on the southeast line of said abandoned County Road, being the north corner of said 5.00 acre tract, for a corner of the herein described tract;

THENCE, N.48°37'55"E., with the southeast line of said abandoned County Road and the northwest line of said 510.282 acre tract, a distance of 1738.13 feet to a 1" iron pipe found on the southwest line of a 100.734 acre tract described in a Special Warranty Deed dated March 19, 2021 to CCSM. LLC, recorded in Document No. 202199009636 of said O.P.R.G.C.T., being the north corner of said 510.282 acre tract, for the most northerly corner of the herein described tract;

**THENCE**, **S.41°20'44"E.**, departing the southeast line of said abandoned County Road, with the northeast line of said 510.282 acre tract and the southwest line of said 100.734 acre tract, a distance of **2188.84 feet** to a 3" steel fence corner post found, being the south corner of said 100.734 acre tract and the most northerly west corner of said 134.473 acre tract, for an interior corner of the herein described tract;

THENCE, N.48°37'12"E., departing the northeast line of said 510.282 acre tract, with the northwest line of said 134.473 acre tract and the southeast line of said 100.734 acre tract, a distance of 1988.31 feet to an 8" cedar fence corner post found on the southwest line of a 100.55 acre tract called "Tract One" as described in a Special Warranty Deed dated July 17, 1995 to the Moeller Family Limited Partnership, recorded in Volume 1156, Page 741 of said O.P.R.G.C.T., being the most northerly corner of said 134.473 acre tract and the east corner of said 100.734 acre tract, for a northerly corner of the herein described tract;

**THENCE**, with the common line between said 134.473 acre tract and said 100.55 acre tract, the following two (2) courses:

- 1) **S.41°44'18"E.,** a distance of **1388.09 feet** to a 3" steel fence corner post found, being the south corner of said 100.55 acre tract, for an interior corner of the herein described tract;
- 2) N.48°46'52"E., a distance of 653.02 feet to a 1/2" iron rod found, being the most easterly north corner of said 134.473 acre tract and the west corner of a 1.4970 acre tract described in a General Warranty Deed dated October 10, 2007 to Gloria D. Garza, recorded in Volume 2542, Page 916 of said O.P.R.G.C.T., for the most easterly north corner of the herein described tract;

**THENCE, S.41°20'49"E.,** departing the southeast line of said 100.55 acre tract, with the northeast line of said 134.473 acre tract, the southwest line of said 1.4970 acre tract, and the southwest line of a 16.743 acre tract described in a Wrap-Around Warranty Deed dated May 24, 2016 to Gregorio Mata and Maria Jimenez Mata, recorded in Document No. 2016011032 of said O.P.R.G.C.T., a distance of **497.63 feet** to a 1/2" iron pipe found, being the east corner of said 134.473 acre tract and the north corner of a 7.002 acre tract described in a Warranty Deed with Vendor's Lien dated December 29, 2020 to Gregory Scott Fleming, recorded in Document 202199000056 of said O.P.R.G.C.T., for the east corner of the herein described tract;

THENCE, S.48°38'13"W., departing the southwest line of said 16.743 acre tract, with the southeast line of said 134.473 acre tract and the northwest line of the following tracts: said 7.002 acre tract; a 9.16 acre tract described in a Gift Deed dated February 23, 1983 to Daryl Payton Fleming, recorded in Volume 596, Page 818, Deed Records of Guadalupe County, Texas (D.R.G.C.T); an 8.09 acre tract described in a Special Warranty Deed dated October 29, 2018 to Michael Fleming, recorded in Document No. 201899025066 of said O.P.R.G.C.T.; a 5.69 acre tract described in a Gift Deed dated February 23, 1980 to Frances Fleming Ottmers, recorded in Volume 596, Page 830 of said D.R.G.C.T.; a 5.02 acre tract described in a Gift Deed dated February 23, 1980 to Michael Fleming, recorded in Volume 596, Page 826 of said D.R.G.C.T.; a 5.11 acre tract described in an Application for Probate of Will and for Issuance of Letters Testamentary dated May 5, 2003 to Sharon Teresa Brundrett Fleming, recorded in Volume 1909, Page 763 of said O.P.R.G.C.T.; and a 64.57 acre tract described in a Special Warranty Deed with Vendor's Lien dated August 22, 2019 to Clint E. Jones, recorded in Document No. 201999019538 of said O.P.R.G.C.T,; at **2659.67 feet**, pass a 1/2" iron rod found, and continuing with the southeast line of said 134.473 acre tract and the northwest line of said 64.57 acre tract, a total distance of 4031.70 feet to a 1/2" iron rod with orange plastic cap stamped "BAIN MEDINA BAIN INC PROPERTY CORNER" set, being the south corner of said 134.473 acre tract, the west corner of said 64.57 acre tract, the north corner of a 12.38 acre tract described in an Executrix's Deed dated May 23, 2013 to James Rivera, Jerry Rivera, Joann Rivera, and Belinda Rivera, recorded in Volume 4087, Page 554 of said O.P.R.G.C.T., and the east corner of a 10.00 acre tract described in a Warranty Deed with Vendor's Lien dated August 12, 1998 to Larry M. Sander and Loretta Sanders, recorded in Volume 1364, Page 782 of said O.P.R.G.C.T., for a corner of the herein described tract;

**THENCE, N.41°31'58"W.,** with the southwest line of said 134.473 acre tract and the northeast line of said 10.00 acre tract, a distance of **1278.81 feet** to a 1/2" iron rod found on the southeast line of said 510.282 acre tract, being the west corner of said 134.473 acre tract and the north corner of said 10.00 acre tract, for an interior corner of the herein described tract;

**THENCE**, with the common line between said 510.282 acre tract and said 10.00 acre tract, the following three (3) courses:

- 1) S.48°53'42"W., a distance of 54.03 feet to a 1/2" iron rod found for an angle point;
- 2) **S.48°33'40"W.,** a distance of **286.89 feet** to a 1/2" iron rod with yellow plastic cap stamped "DAM #5348 PROP COR." found, being an interior corner of said 510.282 acre tract and the west corner of said 10.00 acre tract, for an interior corner of the herein described tract;
- 3) **S.41°29'27"E.,** a distance of **901.66 feet** to a 1/2" iron rod found, being a corner of said 510.282 acre tract and the north corner of a Lot 27, Glenn Price Addition, an unrecorded subdivision, for a corner of the herein described tract;

THENCE, S.48°53'42"W., with the southeast line of said 510.282 acre tract, the northwest line of Lots 18 through 27 of said Glenn Price Addition, the northwest line of Skyline Ridge Subdivision Sec. 1, a subdivision recorded in Volume 3, Page 71, Map and Plat Records of Guadalupe County, Texas, at 1379.50 feet, pass a TxDOT Type I concrete monument found, being the north corner of a 0.50 acre tract known as Lot 8, Kraak Subdivision, an unrecorded subdivision, and continuing with the northwest line of said Lot 8, a distance of 1558.55 feet to an 8" cedar fence corner post, being the west corner of said Lot 8, for an interior corner of the herein described tract;

**THENCE, Southeasterly,** with a northeast line of said 510.282 acre tract, the southwest line of Lots 1 through 8 of said Kraak Subdivision, and the southwest line of a 0.98 acre tract described in a General Warranty Deed dated November 27, 2018 to Coleman Kelly, recorded in Document No. 201899027115 of said O.P.R.G.C.T., the following three (3) courses:

- 1) S.41°23'06"E., a distance of 821.01 feet to a 1/2" iron rod found for an angle point;
- 2) **S.56°23'32"E.,** a distance of **198.97 feet** to a 1/2" iron rod found, being the south corner of Lot 1 of said Kraak Subdivision and the west corner of said 0.98 acre tract, for an angle point;
- 3) **S.41°26'29"E.,** a distance of **310.10 feet** to a 1/2" iron rod found on the north ROW line of FM 1978, being the most southerly east corner of said 510.282 acre tract and the south corner of said 0.98 acre tract, for a corner of the herein described tract;

**THENCE, Westerly,** with the north ROW line of FM 1978 and the south line of said 510.282 acre tract, the following eleven (11) courses:

- 1) **S.78°52'35"W.,** a distance of **144.20 feet** to a 1/2" iron rod with yellow plastic cap stamped "DAM #5348 PROP COR." found for an angle point;
- 2) **N.82°58'07"W.,** a distance of **73.60 feet** to a 1/2" iron rod with yellow plastic cap stamped "DAM #5348 PROP COR." found for an angle point;
- 3) **N.84°57'36"W.,** a distance of **143.42 feet** to a 1/2" iron rod with yellow plastic cap stamped "DAM #5348 PROP COR." found for an angle point;
- 4) S.81°18'23"W., a distance of 160.64 feet to a 1" iron pipe found for an angle point;
- 5) **S.73°21'06"W.,** a distance of **39.86 feet** to a 1/2" iron rod with yellow plastic cap stamped "DAM #5348 PROP COR." found for an angle point;
- 6) **S.68°11'00"W.,** a distance of **223.77 feet** to a 1/2" iron rod with yellow plastic cap stamped "DAM #5348 PROP COR." found for an angle point;
- 7) **S.78°49'51"W.,** a distance of **1301.59 feet** to a TxDOT Type I concrete monument found at the point of curvature of a curve to the right;
- Along said curve to the right having a radius of **2824.90 feet**, a central angle of **04°58'49"**, a chord which bears **S.81°34'08"W., 245.46 feet**, and an arc distance of **245.54 feet** to a TxDOT Type I concrete monument found at the point of tangency;
- 9) **S.83°50'55"W.,** a distance of **1170.90 feet** to a TxDOT Type I concrete monument found for an angle point;

- 10) S.84°45'14"W., a distance of 1246.03 feet to a 1" iron pipe found at the easterly end of said cutback line between the north ROW line of FM 1978 and the east ROW line of SH 123, for an angle point;
- 11) N.51°34'21"W., along said cutback line, a distance of 65.48 feet to the POINT OF BEGINNING, containing 645.05 acres of land, SAVE AND EXCEPT, the said mentioned 1.230 acre cemetery tract, leaving a total net area of 643.82 acres of land.