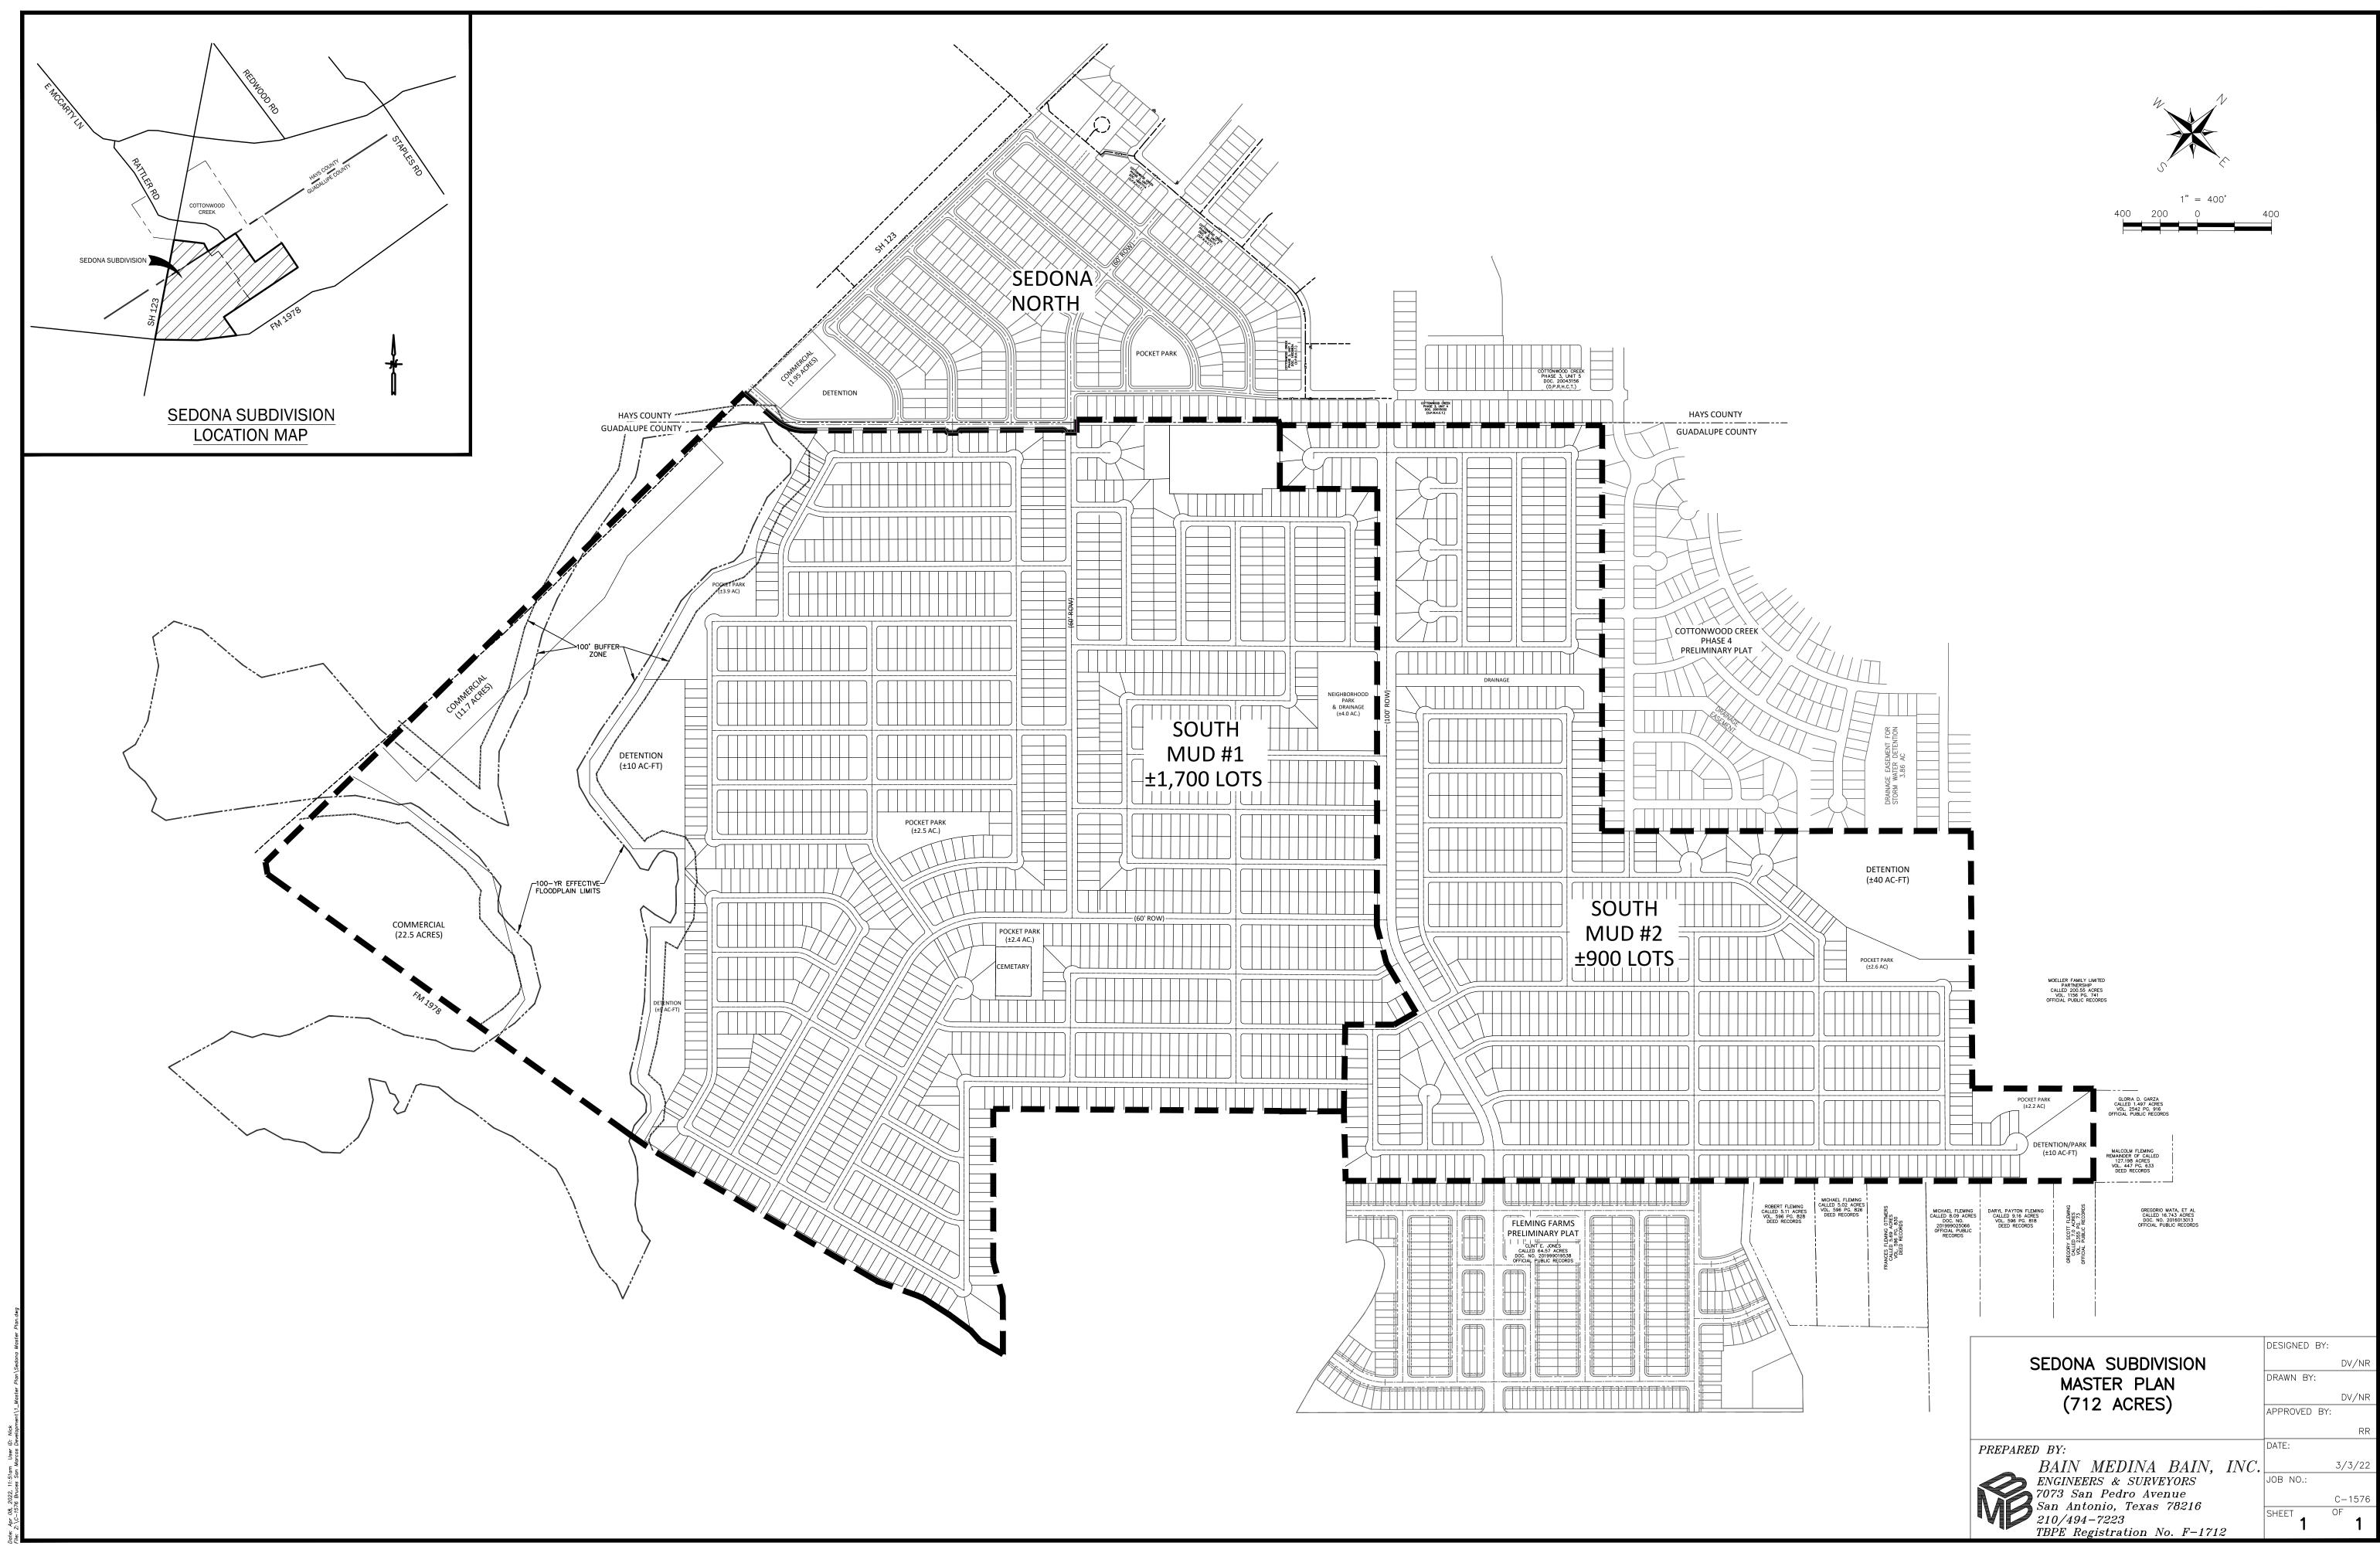

## PROPERTY INFORMATION Subject Property Address(es): See attached Site Map Exhibit Legal Description: Lot \_\_\_\_\_ Block \_\_\_\_ Subdivision \_ Tax ID #: R 87-0912331 Total Acreage: 646 Preferred Scenario Designation: Single Family/Commercial Existing Use of Property: Agricultural DESCRIPTION OF REQUEST Proposed New Preferred Scenario Designation, if any: Single Family Residential/Commercial Proposed Base Zoning Districts: Single Family Residential/Commercial Proposed Land Uses: Single Family Residential/Commercial

Re: Request for Development Agreement – Sedona South MUDs

BMB Project No.: C-1576

Dear Mr. Pantalion:

On behalf of JLBC710 Investments, LLC, Bain Medina Bain, Inc. (BMB) is hereby requesting the City of San Marcos consideration and approval for a Development Agreement to create the Sedona South Municipal Utility District (MUD) for the development of a 646 acre tract into single family residential and commercial tracts.

The following information is provided for the creation of the Development Agreement:

- 1. The legal description as shown on the attached survey plat and description.
- 2. The proposed land use and density is shown on the attached Land Use Plan (LUP).
- 3. The proposed schedule of development is shown on the LUP.
- 4. The proposed base district will be CD3 and HC, when and if annexed.
- 5. The development will be developed in accordance with all requirements outlined in the City of San Marcos Development Code and Guadalupe County Regulations, whichever is more stringent.
- 6. The development will comply with all LUP and Platting requirements as applicable.
- 7. Water for the development is proposed to be provided through Crystal Clear SUD and in accordance with the signed memo #2021-113 and a Water Master Plan will be provided as part of the development process.
- 8. Sewer services is proposed to be provided a series of Lift Station and Force Main Systems that will transport the sewerage to an existing manhole in the City of San Marcos, or via a Regional Treatment Plant. This concept will be negotiated with the City of San Marcos pending a decision.
- 9. The proposed public improvements would be funded thru the creation of 2 separate MUDs and will be dedicated to the appropriate responsible agency.

#### Attachments:

- Pre-development meeting notes
- Application for Development Agreement
- Location Map
- Land Use Plan (LUA)
- Overall Water Plan
- Overall Sewer Plan
- Tax Certificates (8)
- Development Agreement Letter