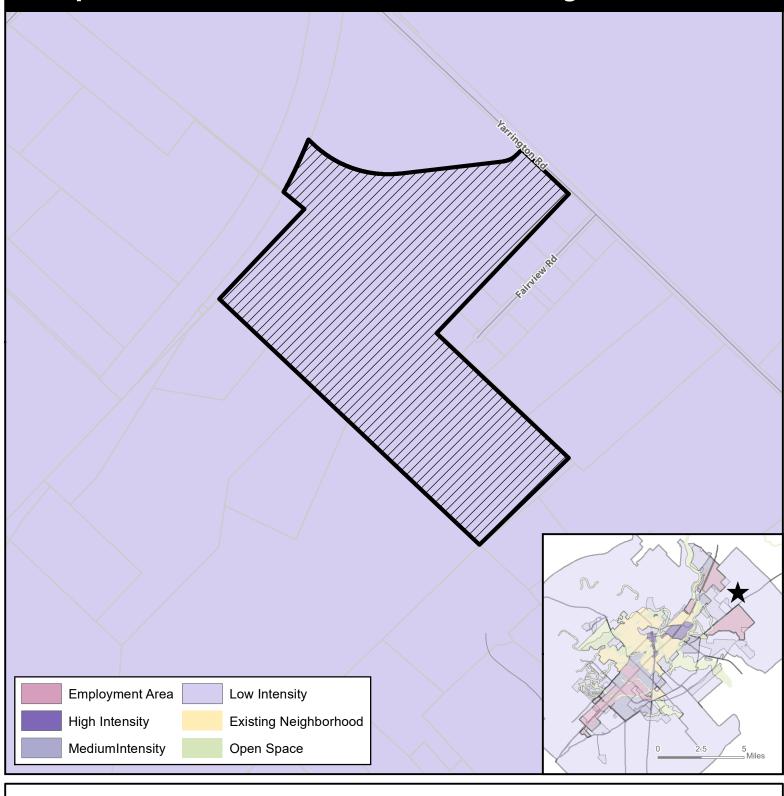

### **ZC-22-22 Preferred Scenario** Whisper East (FD to CD-3) — 2900 Block Yarrington Road

This product is for informational purposes and may not have been prepared for or be suitable for legal, engineering, or surveying purposes. It does not represent an on-the-ground survey and represents only the approximate relative location of property boundaries.

Map Date: 5/25/2022

Figure 112: SMFD 8-Minute Effective Response Force
Six fire stations with Station 2 relocated to Centerpoint, and Station 6 at Old Bastrop west of Posey with minimum staffing of 20 personnel.