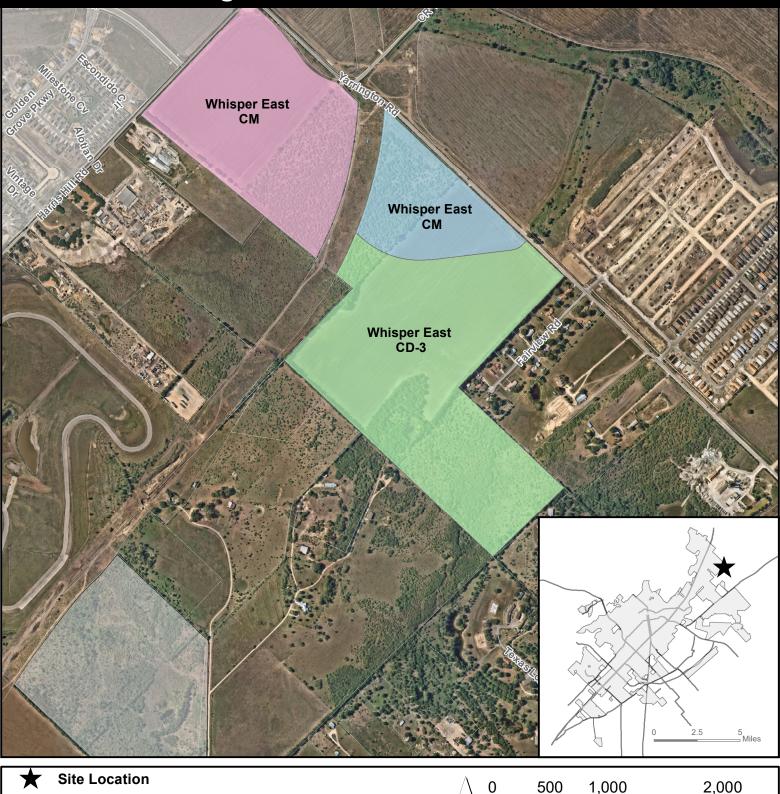

### ZC-22-22 Aerial View Whisper East (FD to CD-3) — 2900 Block Yarrington Road

This product is for informational purposes and may not have been prepared for or be suitable for legal, engineering, or surveying purposes. It does not represent an on-the-ground survey and represents only the approximate relative location of property boundaries. Imagery from 2017.

Map Date: 5/23/2022