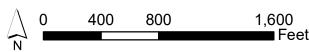

### ZC-22-22 400' Notification Buffer Whisper East (FD to CD-3) — 2900 Block Yarrington Road