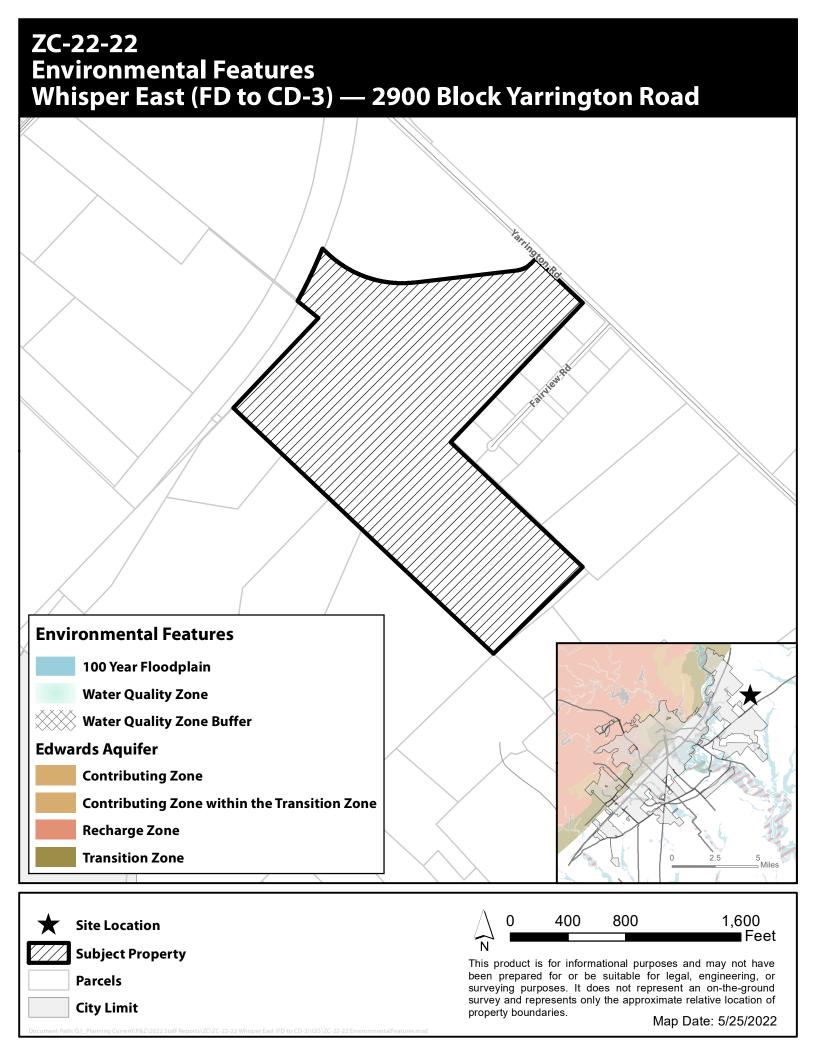

### ZC-22-22 400' Notification Buffer Whisper East (FD to CD-3) — 2900 Block Yarrington Road