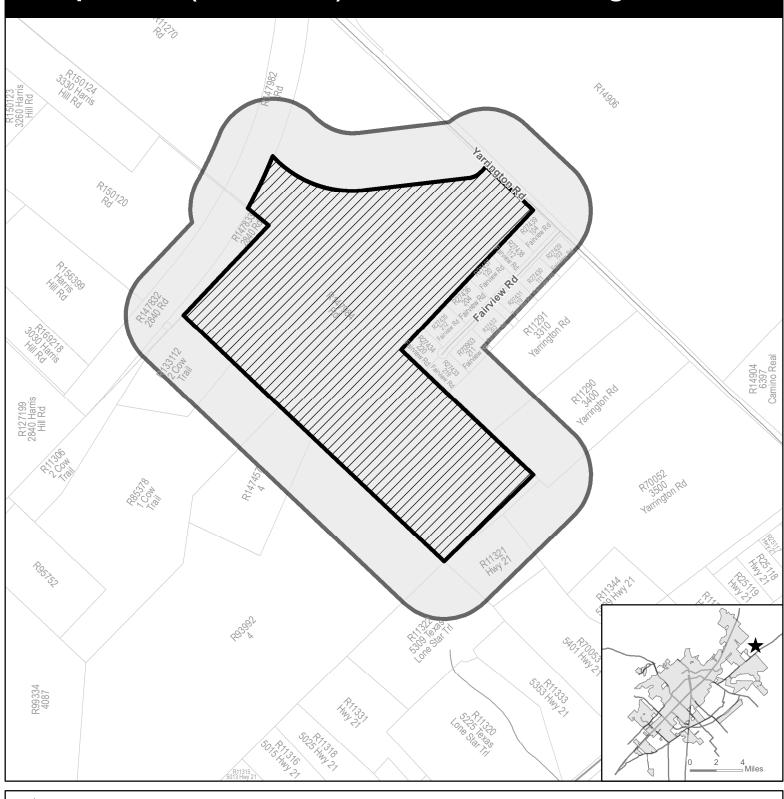

### ZC-22-22 400' Notification Buffer Whisper East (FD to CD-3) — 2900 Block Yarrington Road