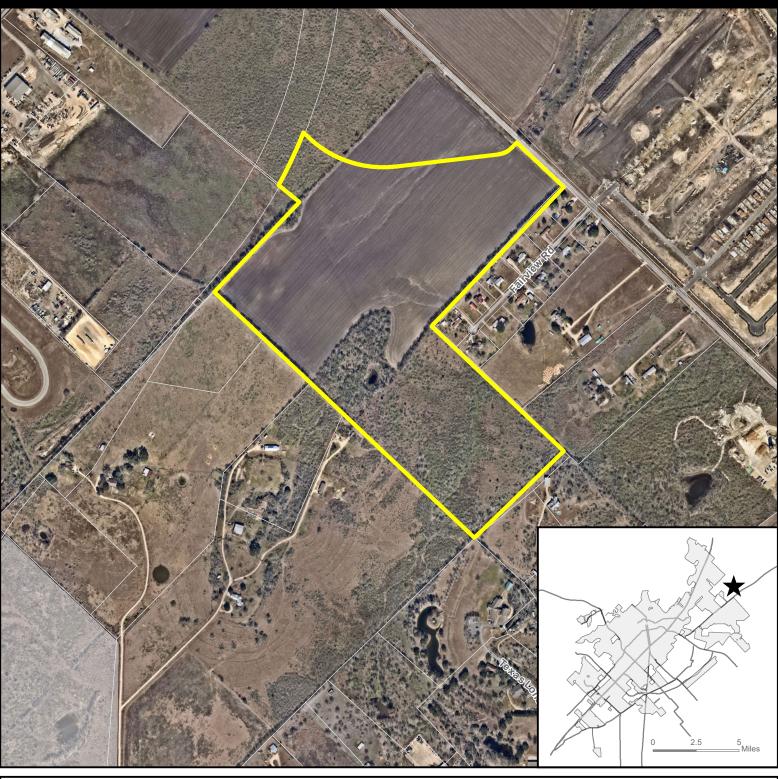

### ZC-22-22 Aerial View Whisper East (FD to CD-3) — 2900 Block Yarrington Road

This product is for informational purposes and may not have been prepared for or be suitable for legal, engineering, or surveying purposes. It does not represent an on-the-ground survey and represents only the approximate relative location of property boundaries. Imagery from 2017.

Map Date: 5/23/2022