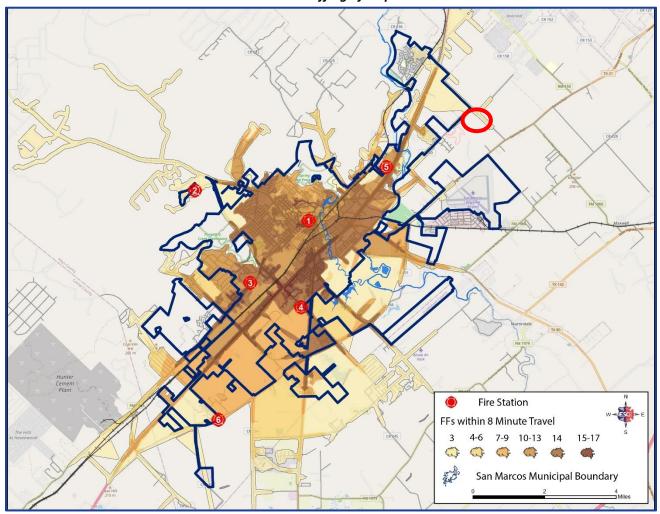

Map Date: 5/25/2022

Figure 112: SMFD 8-Minute Effective Response Force
Six fire stations with Station 2 relocated to Centerpoint, and Station 6 at Old Bastrop west of Posey with minimum staffing of 20 personnel.