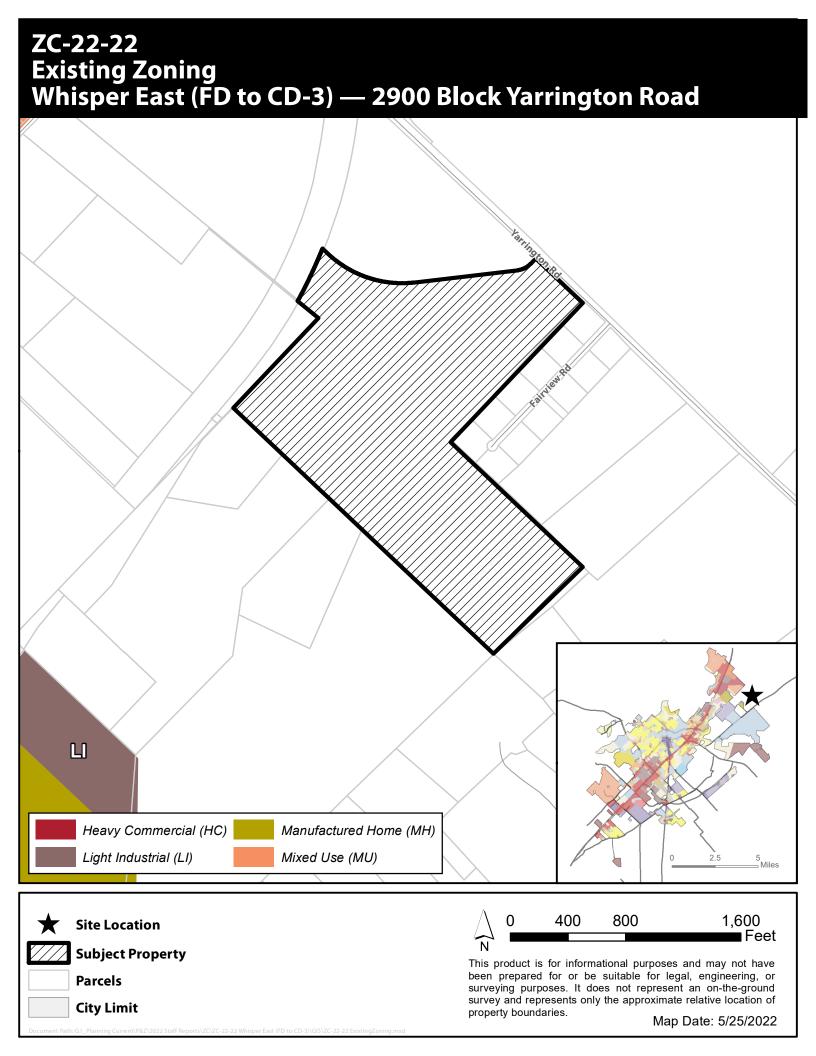

# ZC-22-21, 22, and 23 Requested Zoning Map Whisper East — Harris Hill Rd & Opportunity Blvd & 2900 Blk Yarrington Road

**City Limit** 

This product is for informational purposes and may not have been prepared for or be suitable for legal, engineering, or surveying purposes. It does not represent an on-the-ground survey and represents only the approximate relative location of property boundaries. Imagery from 2017.

Map Date: 6/2/2022