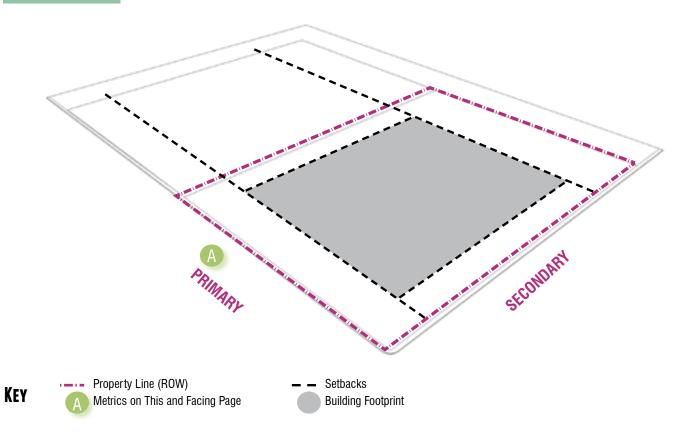

| SETBACKS - PRINCIPAL BUILDING |                       |
|-------------------------------|-----------------------|
| Primary Street                | 10 ft min/ 20 ft max. |
| Secondary Street              | 10 ft min/ 15 ft max. |
| Side                          | 5 ft. min.            |
| Rear                          | 20 ft. min.           |
| Rear, abutting alley          | 3 ft. min.            |

| SETBACKS - ACCESSORY STRUCTURE |             |
|--------------------------------|-------------|
| Primary Street                 | 50 ft min.  |
| Secondary Street               | 20 ft. min. |
| Side                           | 5 ft. min.  |
| Rear                           | 5 ft. min.  |

| PARKING LOCATION        |             |             |
|-------------------------|-------------|-------------|
| LAYER (SECTION 4.3.3.1) | SURFACE     | GARAGE      |
| First Layer             | Not Allowed | Not Allowed |
| Second Layer            | Allowed     | Not Allowed |
| Third Layer             | Allowed     | Allowed     |