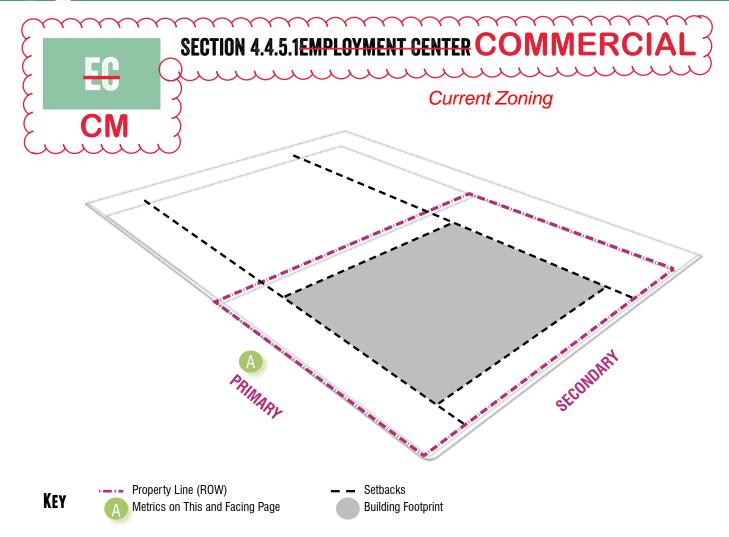

#### **DISTRICT INTENT STATEMENTS**

CM EG is intended to serve as a commercial gateway and to take advantage of proximity to major roadways, therefore the quality and aesthetics of new development is very important. EG should be applied along highway corridors that serve as entrances to downtown or other pedestrian oriented activity areas.

| SETBACKS - PRINCIPAL BUILDING |                       |
|-------------------------------|-----------------------|
| Primary Street                | 10 ft min/ 20 ft max. |
| Secondary Street              | 10 ft min/ 15 ft max. |
| Side                          | 5 ft. min.            |
| Rear                          | 20 ft. min.           |
| Rear, abutting alley          | 3 ft. min.            |

| SETBACKS - ACCESSORY STRUCTURE |             |
|--------------------------------|-------------|
| Primary Street                 | 50 ft min.  |
| Secondary Street               | 20 ft. min. |
| Side                           | 5 ft. min.  |
| Rear                           | 5 ft. min.  |

| PARKING LOCATION        |             |             |
|-------------------------|-------------|-------------|
| LAYER (SECTION 4.3.3.1) | SURFACE     | GARAGE      |
| First Layer             | Not Allowed | Not Allowed |
| Second Layer            | Allowed     | Not Allowed |
| Third Layer             | Allowed     | Allowed     |