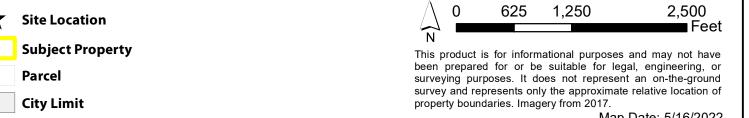

# AN-22-10 Aerial View Whisper East — Yarrington Road/Harris Hill Road





#### AN-22-10 Existing Zoning Whisper East — Yarrington Road/Harris Hill Road



#### AN-22-10 Transportation Master Plan Whisper East — Yarrington Road/Harris Hill Road



## AN-22-10 Water/Wastewater Lines Whisper East — Yarrington Road/Harris Hill Road



### AN-22-10 Environmental Features Whisper East — Yarrington Road/Harris Hill Road



**Parcels** 

**City Limit** 

This product is for informational purposes and may not have been prepared for or be suitable for legal, engineering, or surveying purposes. It does not represent an on-the-ground survey and represents only the approximate relative location of property boundaries.





AN-22-10 APPROXIMATE LOCATION