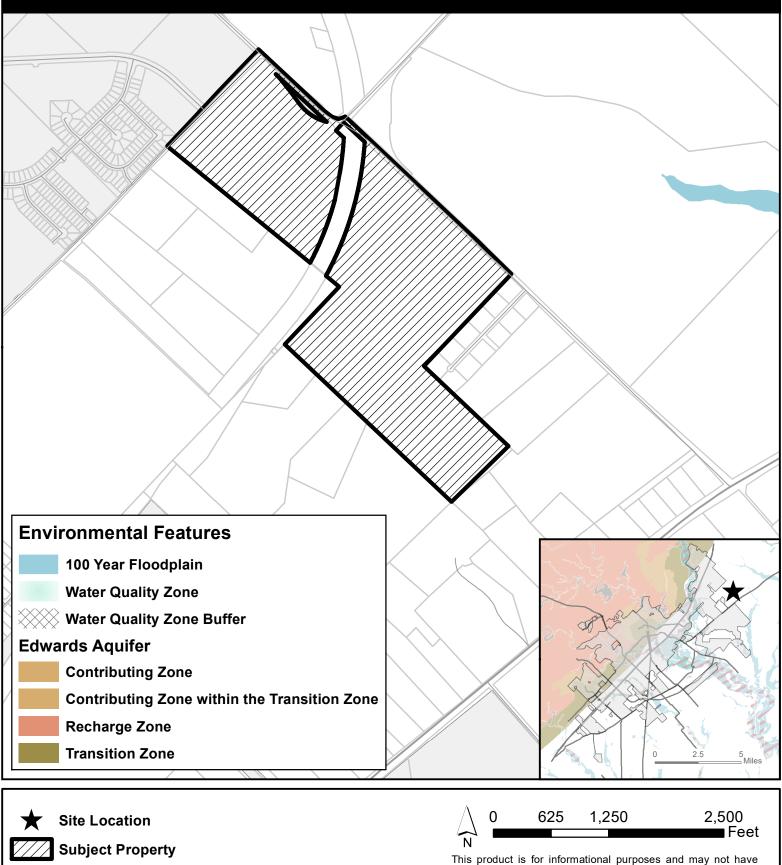

### AN-22-10 Environmental Features Whisper East — Yarrington Road/Harris Hill Road

**Parcels** 

**City Limit** 

This product is for informational purposes and may not have been prepared for or be suitable for legal, engineering, or surveying purposes. It does not represent an on-the-ground survey and represents only the approximate relative location of property boundaries.