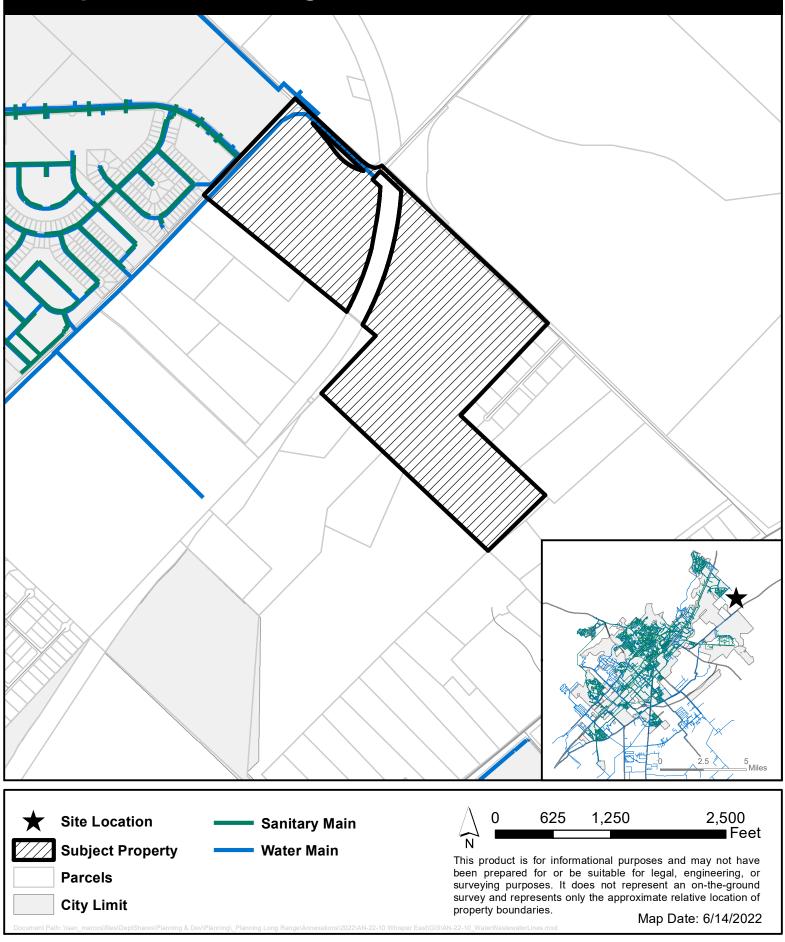

## AN-22-10 Water/Wastewater Lines Whisper East — Yarrington Road/Harris Hill Road