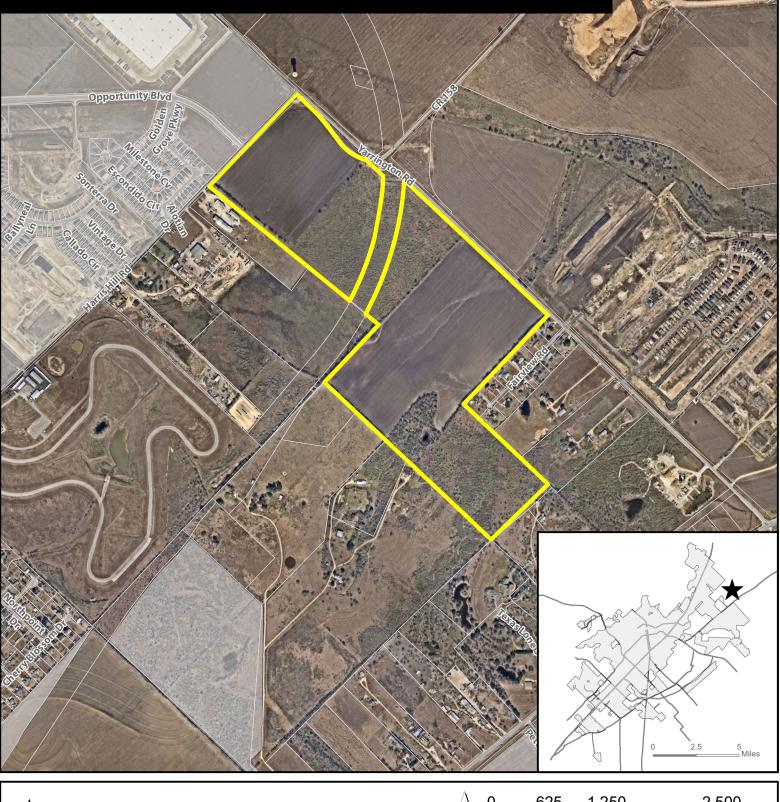

# AN-22-10 Aerial View Whisper East — Yarrington Road/Harris Hill Road





#### AN-22-10 Existing Zoning Whisper East — Yarrington Road/Harris Hill Road



#### AN-22-10 Transportation Master Plan Whisper East — Yarrington Road/Harris Hill Road



## AN-22-10 Water/Wastewater Lines Whisper East — Yarrington Road/Harris Hill Road



### AN-22-10 Environmental Features Whisper East — Yarrington Road/Harris Hill Road



**Parcels** 

**City Limit** 

This product is for informational purposes and may not have been prepared for or be suitable for legal, engineering, or surveying purposes. It does not represent an on-the-ground survey and represents only the approximate relative location of property boundaries.





AN-22-10 APPROXIMATE LOCATION