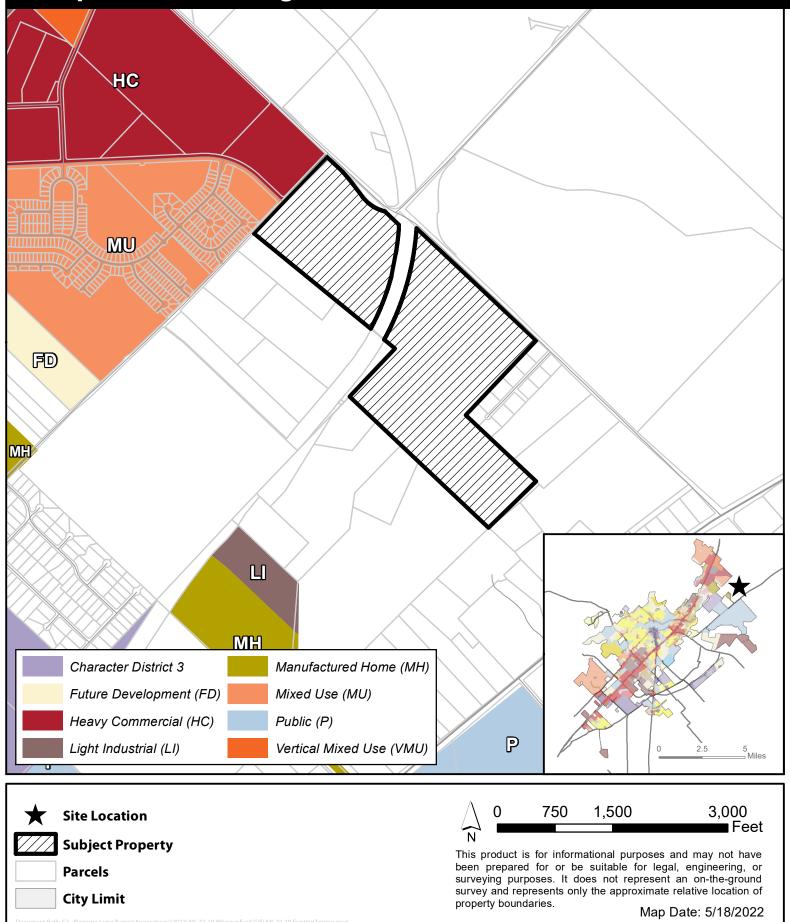

#### AN-22-10 Transportation Master Plan Whisper East — Yarrington Road/Harris Hill Road