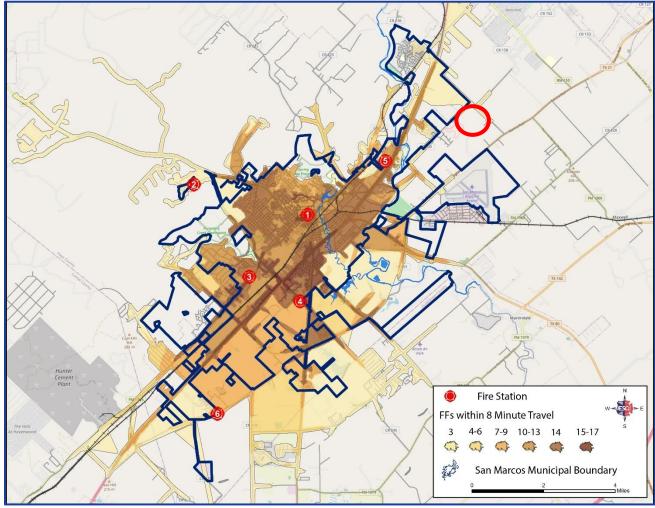

# AN-22-10 Aerial View Whisper East — Yarrington Road/Harris Hill Road





#### AN-22-10 Existing Zoning Whisper East — Yarrington Road/Harris Hill Road



#### AN-22-10 Transportation Master Plan Whisper East — Yarrington Road/Harris Hill Road



## AN-22-10 Water/Wastewater Lines Whisper East — Yarrington Road/Harris Hill Road



### AN-22-10 Environmental Features Whisper East — Yarrington Road/Harris Hill Road



**Parcels** 

**City Limit** 

This product is for informational purposes and may not have been prepared for or be suitable for legal, engineering, or surveying purposes. It does not represent an on-the-ground survey and represents only the approximate relative location of property boundaries.





AN-22-10 APPROXIMATE LOCATION