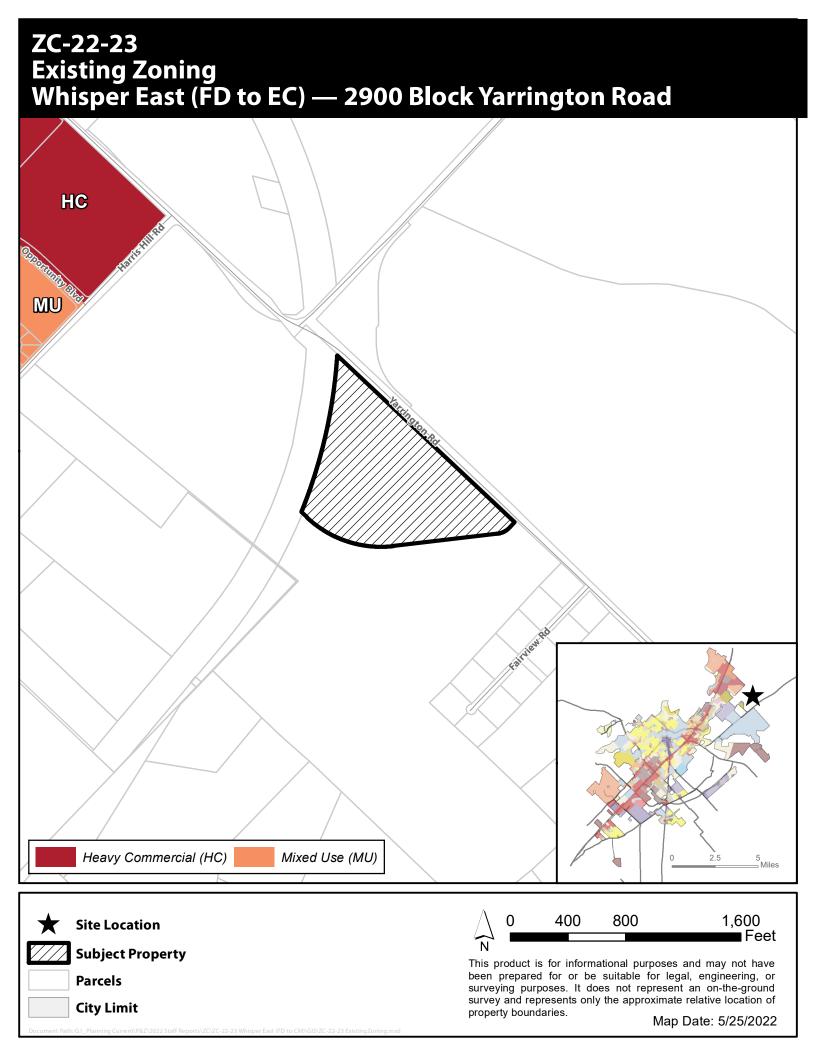

# ZC-22-21, 22, and 23 Requested Zoning Map Whisper East — Harris Hill Rd & Opportunity Blvd & 2900 Blk Yarrington Road

**City Limit** 

This product is for informational purposes and may not have been prepared for or be suitable for legal, engineering, or surveying purposes. It does not represent an on-the-ground survey and represents only the approximate relative location of property boundaries. Imagery from 2017.

Map Date: 6/2/2022