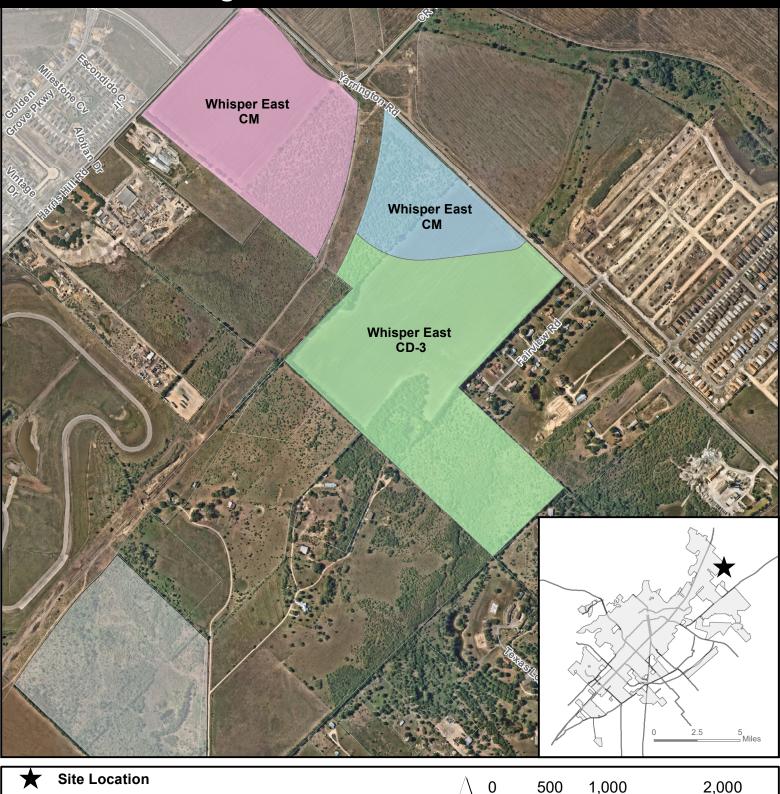

# ZC-22-21, 22, and 23 Requested Zoning Map Whisper East — Harris Hill Rd & Opportunity Blvd & 2900 Blk Yarrington Road

**City Limit** 

This product is for informational purposes and may not have been prepared for or be suitable for legal, engineering, or surveying purposes. It does not represent an on-the-ground survey and represents only the approximate relative location of property boundaries. Imagery from 2017.