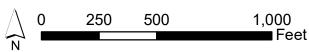

## ZC-22-23 **Preferred Scenario** Whisper East (FD to EC) — 2900 Block Yarrington Road

surveying purposes. It does not represent an on-the-ground survey and represents only the approximate relative location of property boundaries.

Map Date: 5/25/2022

Figure 112: SMFD 8-Minute Effective Response Force
Six fire stations with Station 2 relocated to Centerpoint, and Station 6 at Old Bastrop west of Posey with minimum staffing of 20 personnel.