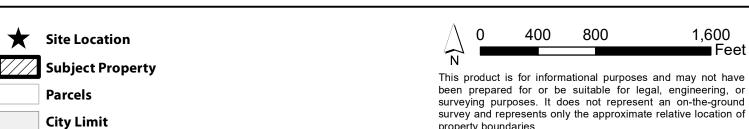

#### PLANNING AND DEVELOPMENT SERVICES

5/27/2022

ZC-22-23

## Notice of Public Hearing Zoning Change Request "FD" Future Development to "CM" Commercial 2900 BLK of Yarrington Road

ZC-22-23 (2900 BLK Yarrington Road) Hold a public hearing and consider a request by Whisper Master Community Limited Partnership, for a Zoning Change from Future Development (FD) to Commercial (CM), or, subject to consent of the owner, another less intense zoning district classification, for approximately 22.811 acres out of the William Hemphill Survey, Abstract 221, located at 2900 BLK of Yarrington Road. (S. Walker)