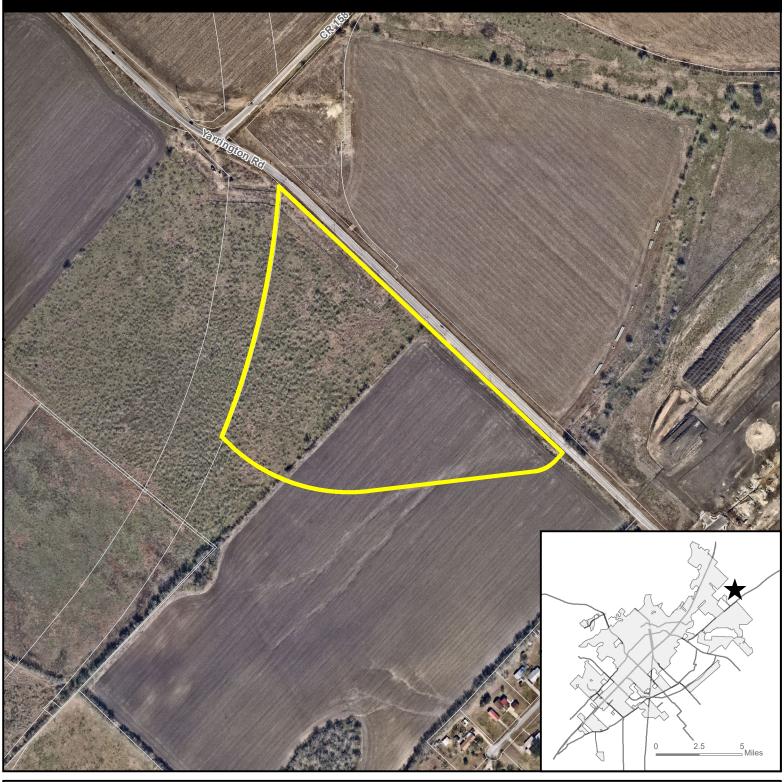

### ZC-22-23 Aerial View Whisper East (FD to EC) — 2900 Block Yarrington Road

Parcel

City Limit

This product is for informational purposes and may not have been prepared for or be suitable for legal, engineering, or surveying purposes. It does not represent an on-the-ground survey and represents only the approximate relative location of property boundaries. Imagery from 2017.

Map Date: 5/23/2022