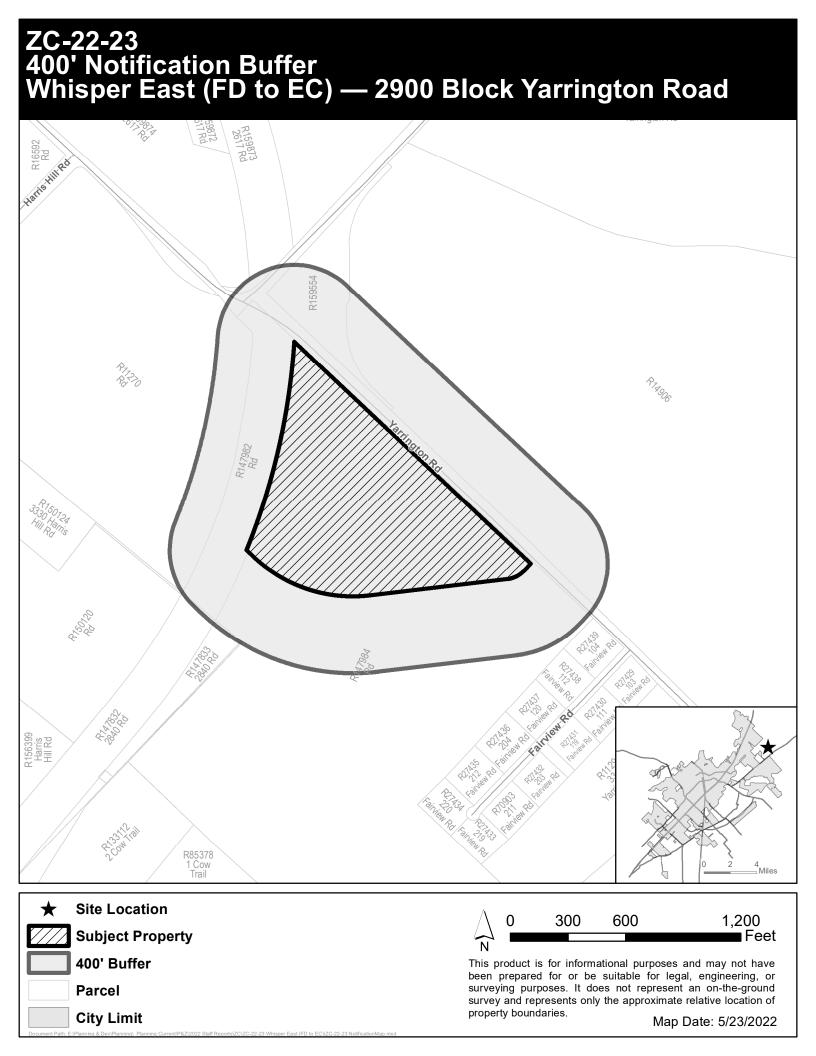

The San Marcos Planning and Zoning Commission will consider the above request at an upcoming public hearing to obtain citizen comments and will recommend approval, or denial of the request. This recommendation will be forwarded to the San Marcos City Council. Before making a final decision, the Council will hold a public hearing to obtain citizen comments. Because you are listed as the owner of property located within 400 feet of the subject property, we would like to notify you of the following public hearings and seek your opinion of the request: