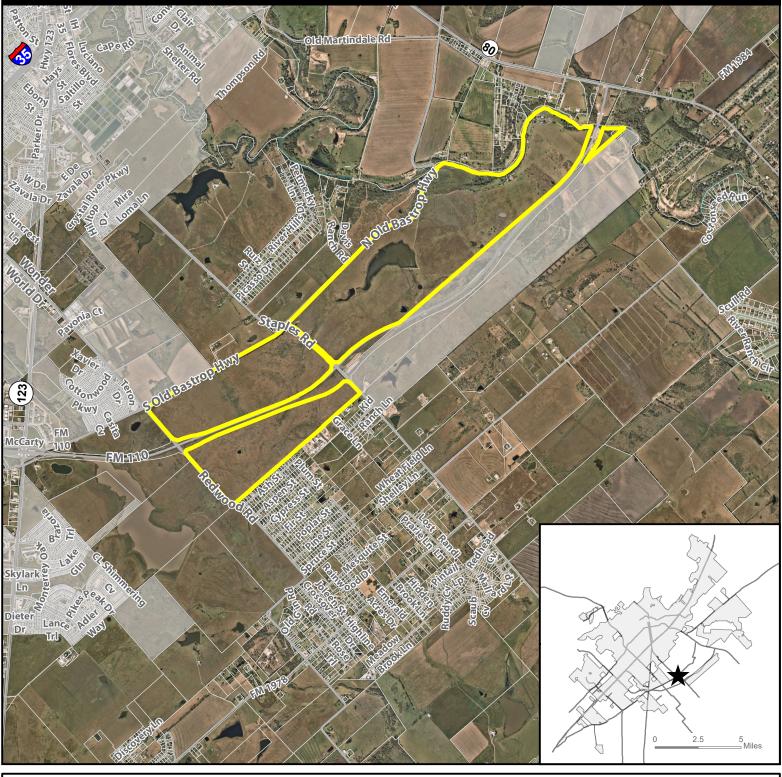

## PDA-19-02 Aerial View River Bend Ranch— Old Bastrop Hwy and Staples Rd

This product is for informational purposes and may not have been prepared for or be suitable for legal, engineering, or surveying purposes. It does not represent an on-the-ground survey and represents only the approximate relative location of property boundaries. Imagery from 2017.