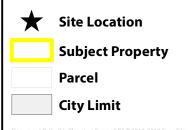

Map Date: 11/19/2021

Parcels

been prepared for or be suitable for legal, engineering, or surveying purposes. It does not represent an on-the-ground survey and represents only the approximate relative location of property boundaries.

Map Date: 11/19/2021