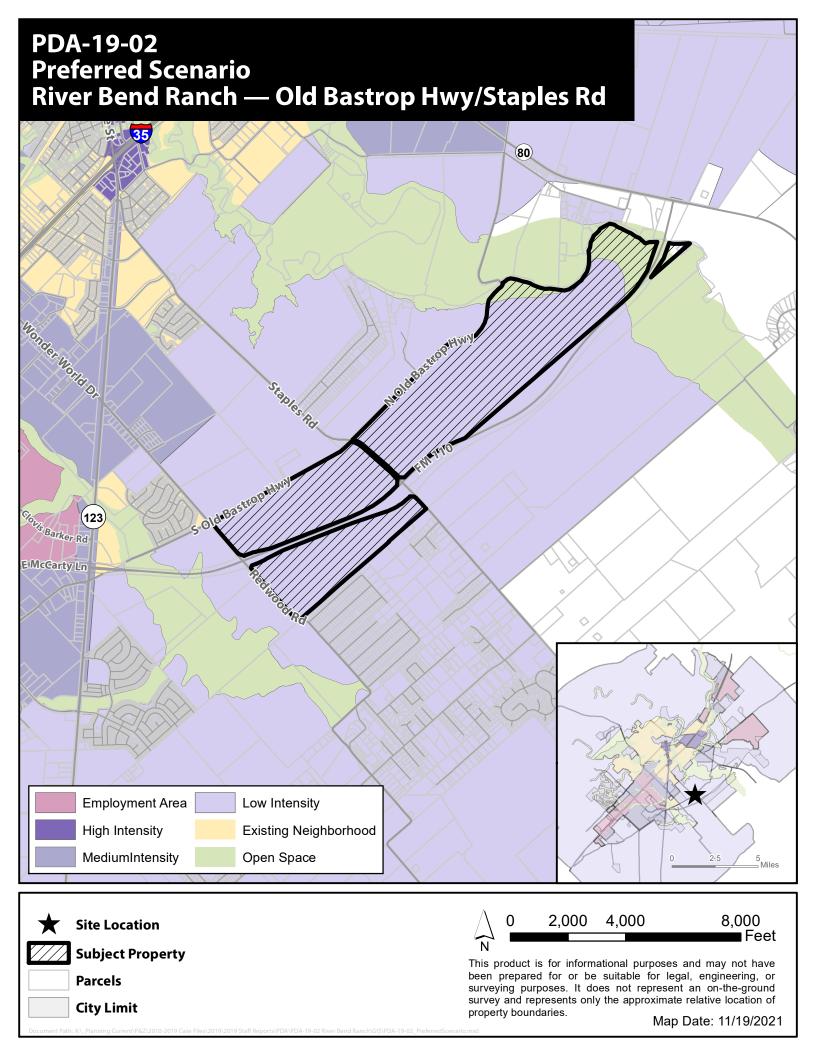

Map Date: 11/19/2021

Parcels

been prepared for or be suitable for legal, engineering, or surveying purposes. It does not represent an on-the-ground survey and represents only the approximate relative location of property boundaries.