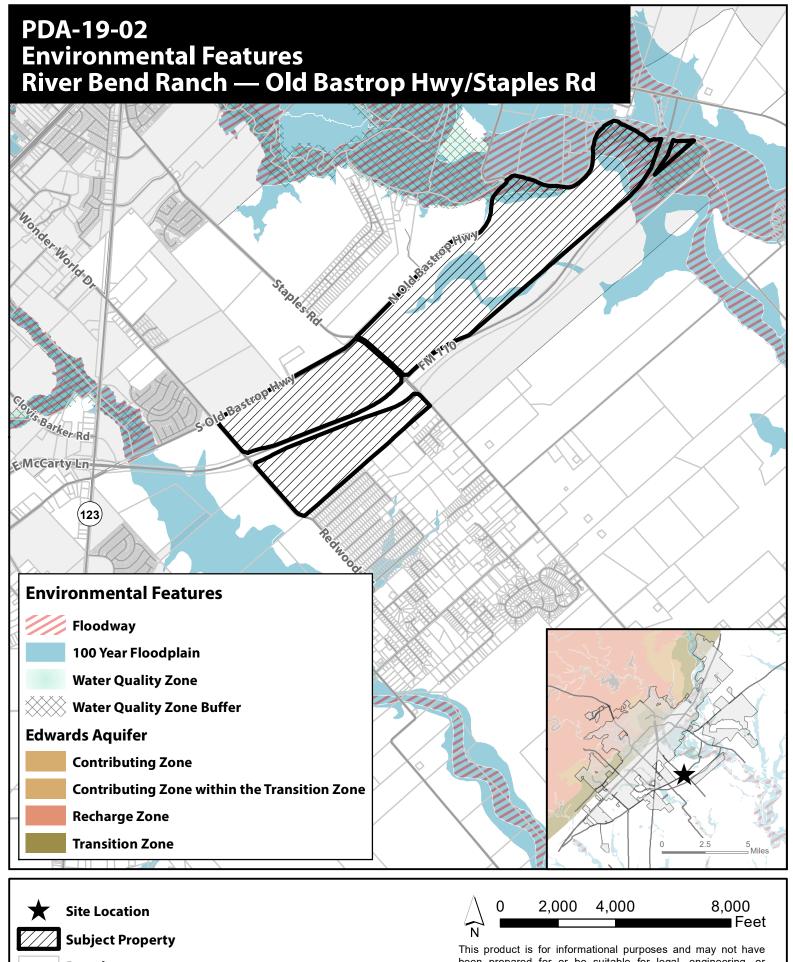

## PDA-19-02 Aerial View River Bend Ranch— Old Bastrop Hwy and Staples Rd







This product is for informational purposes and may not have been prepared for or be suitable for legal, engineering, or surveying purposes. It does not represent an on-the-ground survey and represents only the approximate relative location of property boundaries. Imagery from 2017.

Map Date: 11/19/2021







Parcels

been prepared for or be suitable for legal, engineering, or surveying purposes. It does not represent an on-the-ground survey and represents only the approximate relative location of property boundaries.

Map Date: 11/19/2021