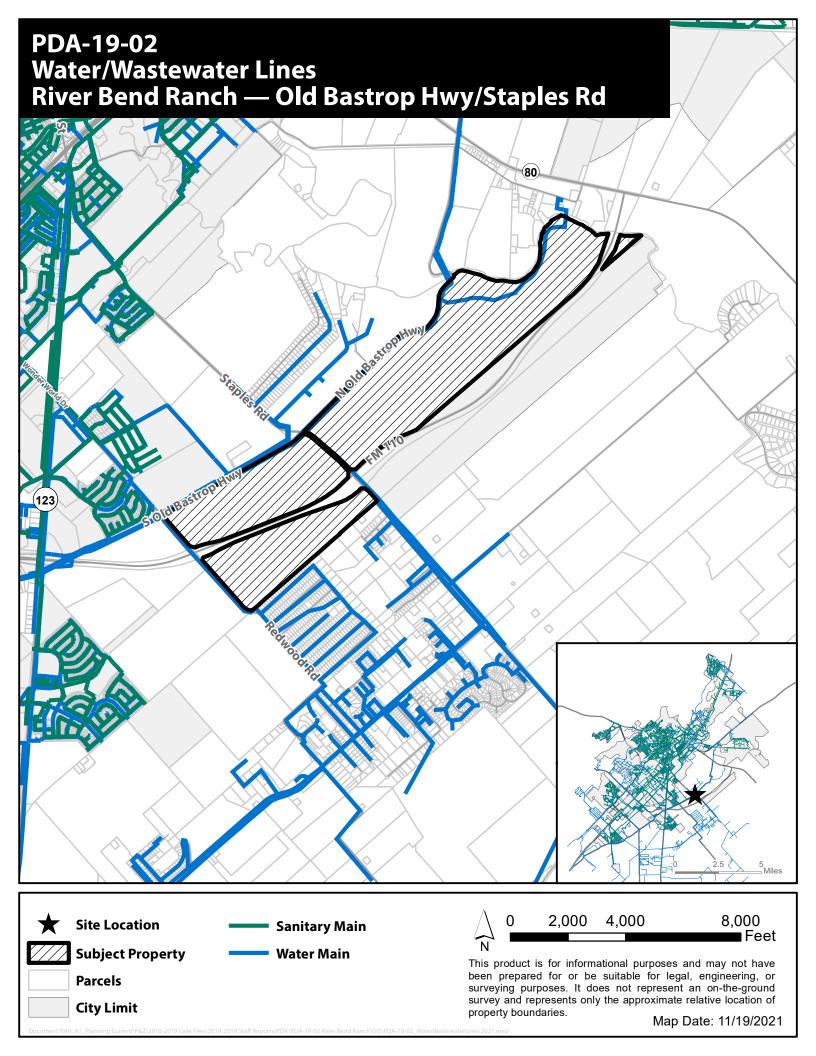

## PDA-19-02 Aerial View River Bend Ranch— Old Bastrop Hwy and Staples Rd







This product is for informational purposes and may not have been prepared for or be suitable for legal, engineering, or surveying purposes. It does not represent an on-the-ground survey and represents only the approximate relative location of property boundaries. Imagery from 2017.

Map Date: 11/19/2021







Parcels

been prepared for or be suitable for legal, engineering, or surveying purposes. It does not represent an on-the-ground survey and represents only the approximate relative location of property boundaries.

Map Date: 11/19/2021