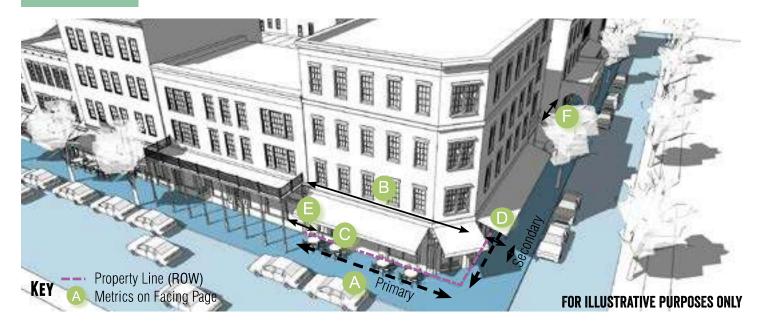

2,000 sq. ft. min.

20 ft. min.

| SETBACKS - PRINCIPAL BUILDING |                         |   |
|-------------------------------|-------------------------|---|
| Primary Street                | 0 ft. min./ 12 ft. max. | B |
| Secondary Street              | 0 ft. min./ 12 ft. max. | C |
| Side                          | 0 ft. min.              | D |
| Rear                          | 0 ft. min.              | E |
| Rear, abutting alley          | 3 ft. min.              | E |

| SETBACKS - ACCESSORY STRUCTURE |                                               |
|--------------------------------|-----------------------------------------------|
| Primary Street                 | 20 ft. plus principal structure setback min.  |
| Secondary Street               | 20 ft. plus principal structure setback min.  |
| Side                           | 0 ft. min.                                    |
| Rear                           | 3 ft. min. or 15 ft. from centerline of alley |

| PARKING LOCATION        |                                     |             |
|-------------------------|-------------------------------------|-------------|
| LAYER (SECTION 4.3.3.1) | Surface                             | GARAGE      |
| First Layer             | Not Allowed                         | Not Allowed |
| Second Layer            | Allowed along secondary street only | Not Allowed |
| Third Layer             | Allowed                             | Allowed     |

| Building Facade in primary street   | 80% min.    |  |
|-------------------------------------|-------------|--|
| Building Facade in secondary street | 60% min.    |  |
|                                     |             |  |
| DURABLE BUILDING MATERIAL AREA      |             |  |
| Primary Material                    | 80% min.    |  |
| Secondary Material                  | 20% max.    |  |
| Blank Wall Area                     | 25 ft. max. |  |