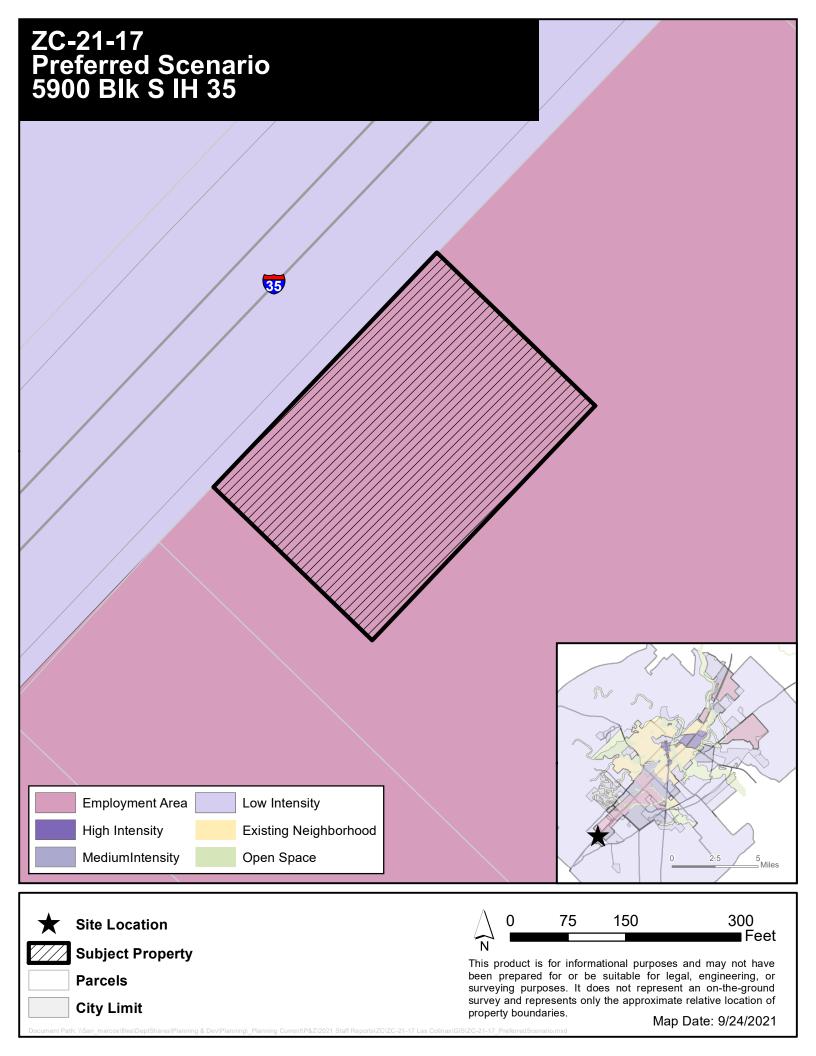

## **Notification List (ZC-21-17)**

Property ID Site Address

N/A N/A N/A N/A

13334 5700 S IH 35, SAN MARCOS, TX 78666

13322 N/A N/A N/A

70163 6050 S IH 35, SAN MARCOS, TX 78666

Owner Name

BOBBIE GARZA-HERNANDEZ ESTELLA ENRIQUEZ HELDENFELS, FRED W, IV

LAS COLINAS SAN MARCOS PHASE 1 LLC ROLAND SAUCEDO

ROLAND SAUCEDO
SOUTHFORK FRONTIERS LTD

122 RIVIERA ST 514 CANDLELIGHT

Owner Address

5700 S IH 35 5225 S INTERSTATE 35

211 EBONY PO BOX 924 Owner City/State/Zip

SAN MARCOS, TX SAN MARCOS. TX 78666 SAN MARCOS, TX 78666-9505 SAN MARCOS, TX 78666-9597 SAN MARCOS, TX 78666

SAN MARCOS, TX 78667-0924