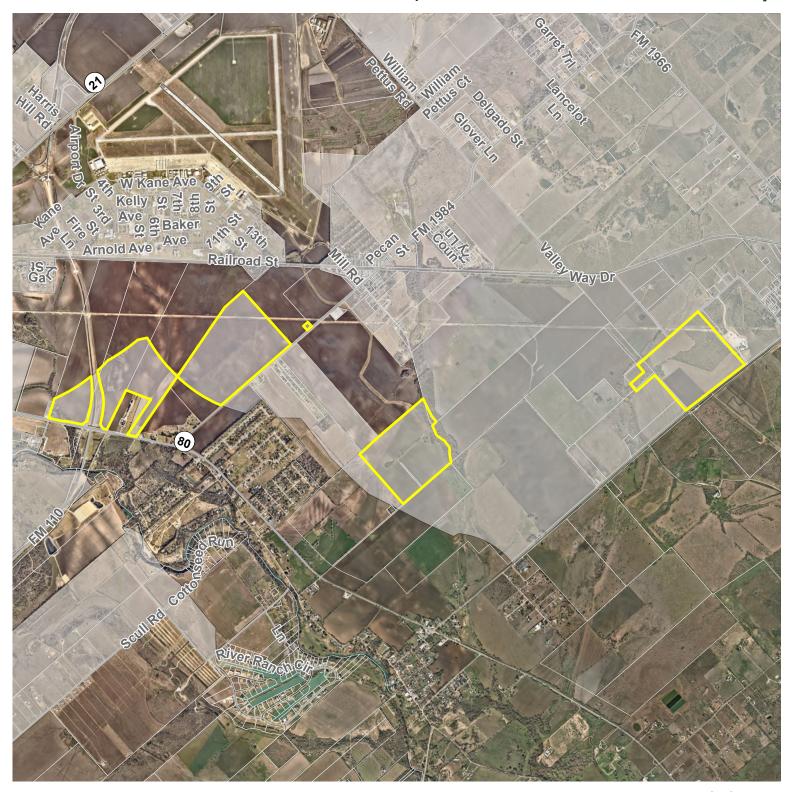

ZC-23-01 SMART Terminal Tracts A-E, FD - HI FM 1984 Aerial Map

| Subject Property |
|------------------|
| Parcel           |
| ETJ              |

Site Location N
Site Location
Site Location
N
Site Location
Site Locati

> 5 \_\_ Miles

2.5

SANNALCOS Planning and Development Services