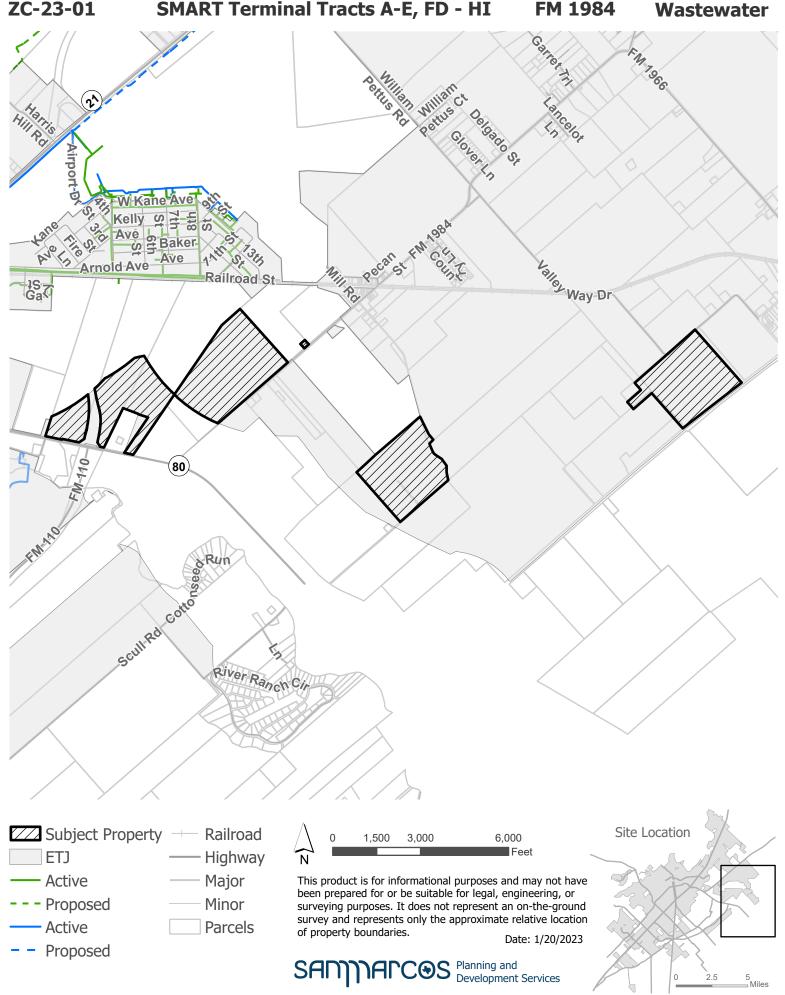

San Marcos River Corridor

SMART Terminal Tracts A-E, FD - HI

FM 1984

Land Use Suitability

**SMART Terminal Tracts A-E, FD - HI** 

Water & Wastewater