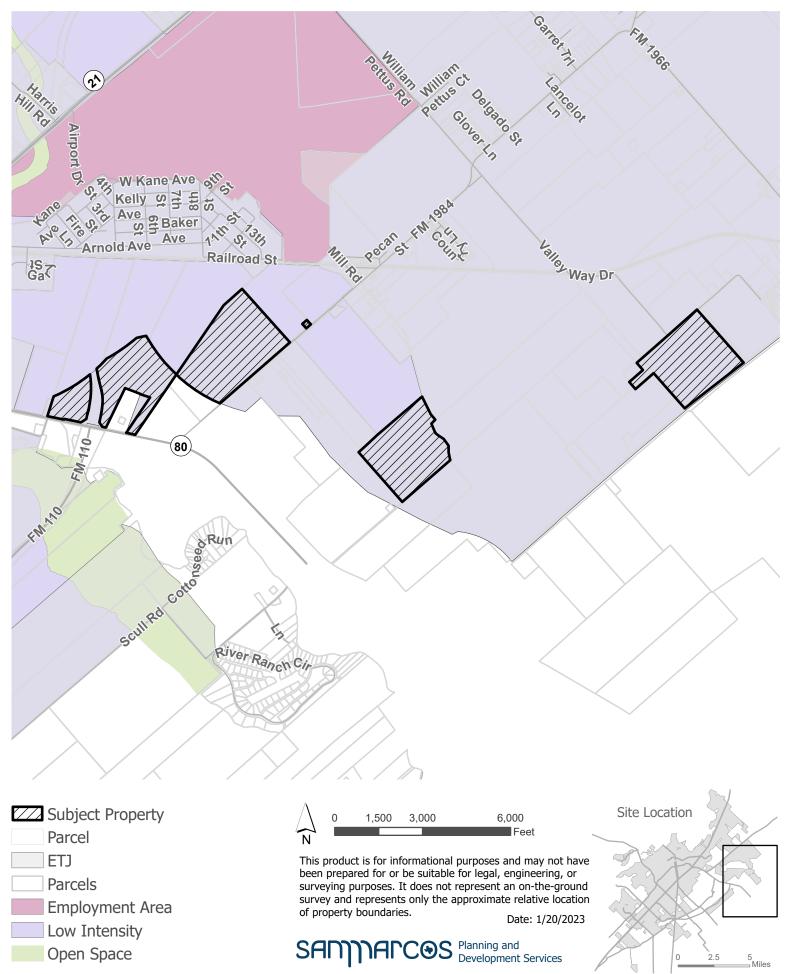

San Marcos River Corridor

SMART Terminal Tracts A-E, FD - HI

FM 1984

Land Use Suitability

**SMART Terminal Tracts A-E, FD - HI** 

Water & Wastewater