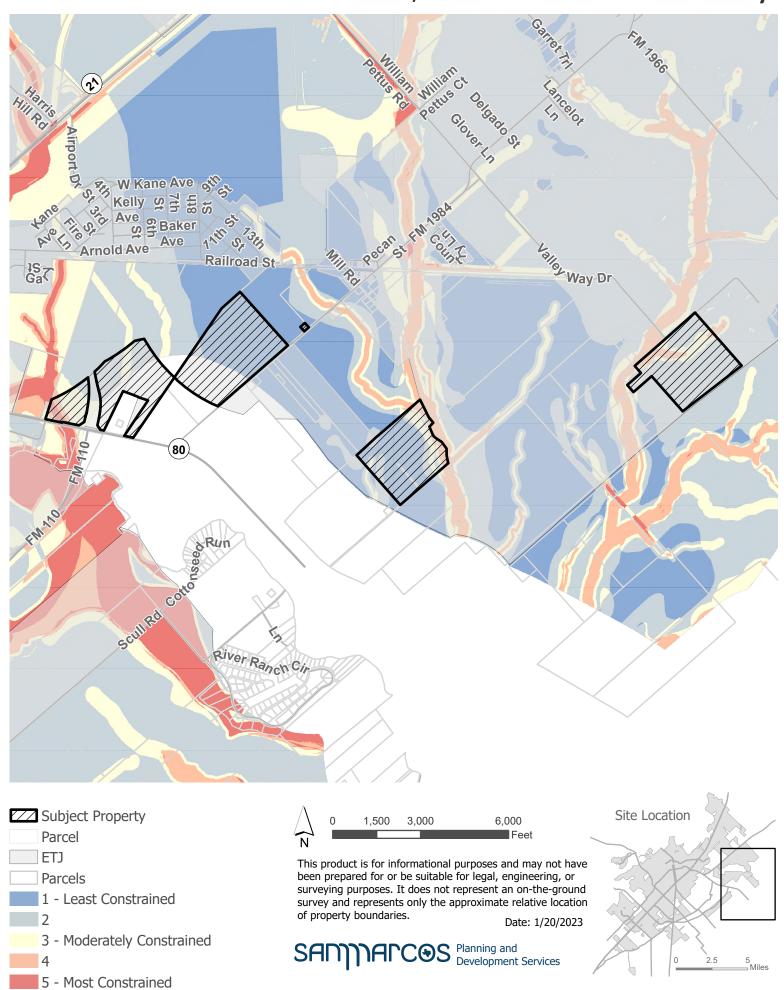

## Preferred Scenario

**Environmental SMART Terminal Tracts A-E, FD - HI** FM 1984 ZC-23-01 **Features** Garren Tri FM 7966 ortes an william ct Harris Hill Rd S Delgado St. Lancelor (r) -Airport-E W-Kane Ave Sty Pecarst FM 984 Kelly of th 8th St Hane Ave Baker Ave Ave 11.0 Arnold Ave 1111 St 3th MillRd Way Dr **Railroad St** IS Ga (80) Sculled coto FN110 River Rance Cir Site Location 3,000 6,000 1,500 **ZZ** Subject Property Feet ETJ This product is for informational purposes and may not have Water Quality Zone been prepared for or be suitable for legal, engineering, or surveying purposes. It does not represent an on-the-ground 🔆 Water Quality Zone Buffer survey and represents only the approximate relative location of property boundaries. Floodway Date: 1/20/2023 100 Year Floodplain SANJARCOS Planning and Development Services Parcels 2.5 5 ⊐ Miles