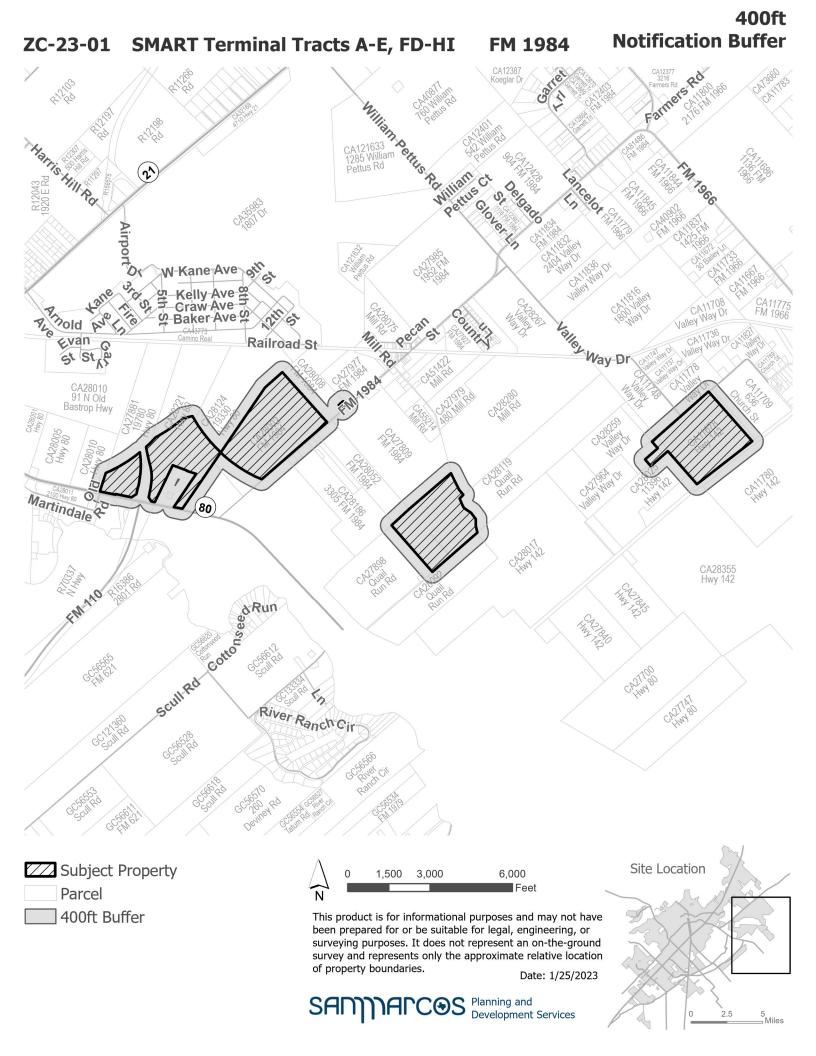

The San Marcos Planning and Zoning Commission will consider the above request at an upcoming public hearing to obtain citizen comments and will recommend approval, or denial of the request. This recommendation will be forwarded to the San Marcos City Council. Before making a final decision, the Council will hold a public hearing to obtain citizen comments. Because you are listed as the owner of property located within 400 feet of the subject property, we would like to notify you of the following public hearings and seek your opinion of the request: