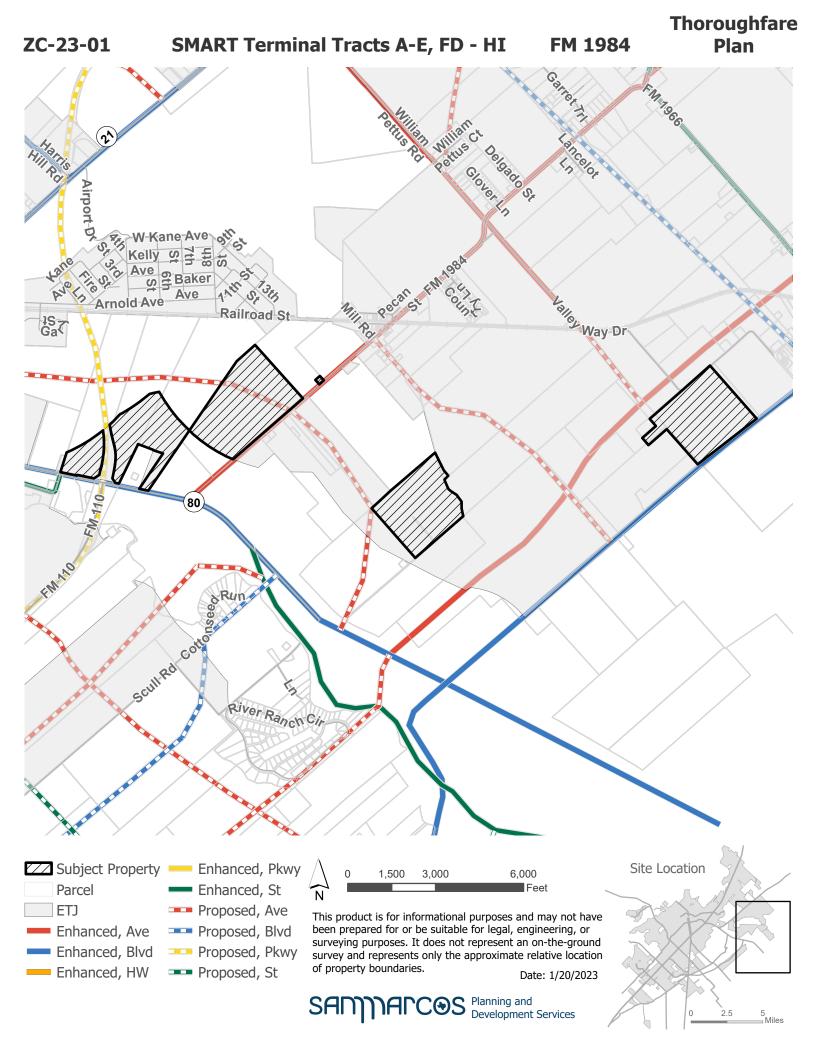

# SMART Terminal Tracts A-E, FD - HI

FM 1984

## Preferred Scenario

**Environmental SMART Terminal Tracts A-E, FD - HI** FM 1984 ZC-23-01 **Features** Garren Tri FM 7966 ortes an william ct Harris Hill Rd S Delgado St. Lancelor (r) -Airport-E W-Kane Ave Sty Pecarst FM 984 Kelly of th 8th St Hane Ave Baker Ave Ave 11.0 Arnold Ave 1111 St 3th MillRd Way Dr **Railroad St** IS Ga (80) Sculled coto FN110 River Rance Cir Site Location 3,000 6,000 1,500 **ZZ** Subject Property Feet ETJ This product is for informational purposes and may not have Water Quality Zone been prepared for or be suitable for legal, engineering, or surveying purposes. It does not represent an on-the-ground 🔆 Water Quality Zone Buffer survey and represents only the approximate relative location of property boundaries. Floodway Date: 1/20/2023 100 Year Floodplain SANJARCOS Planning and Development Services Parcels 2.5 5 ⊐ Miles