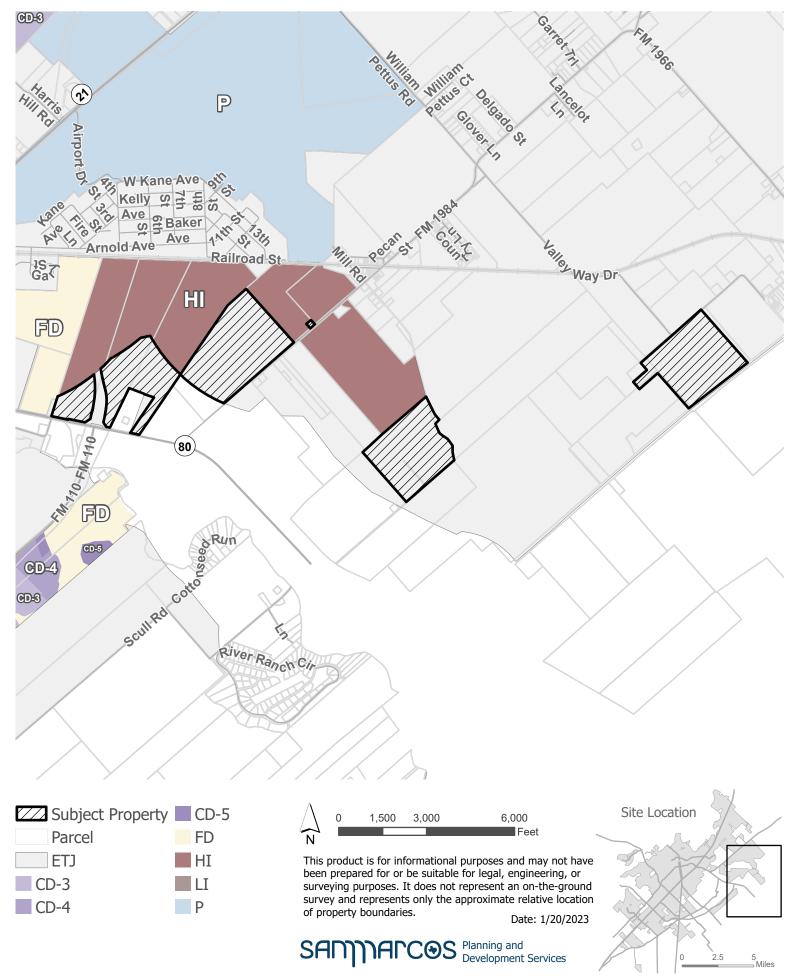

# SMART Terminal Tracts A-E, FD - HI

FM 1984

### Notice of Public Hearing Zoning Change Request "FD" Future Development to "HI" Heavy Industrial SMART Terminal FD-HI

*ZC-23-01 (FM 1984 / SMART Terminal FD-HI) Hold a public hearing and consider a request by Franklin Mountain San Marcos I.L.P, for a Zoning Change from Future Development (FD) to Heavy Industrial (HI), or, subject to consent of the owner, another less intense zoning district classification, for approximately 588.821* +/- acres of land, more or less, out of the William Pettus Survey, Abstract No. 21 and the Thomas Maxwell Survey No.17, Abstract No. 188, Caldwell County, Texas, generally located northeast of the intersection *between State Highway 80 and FM 110.(J.Cleary)* 