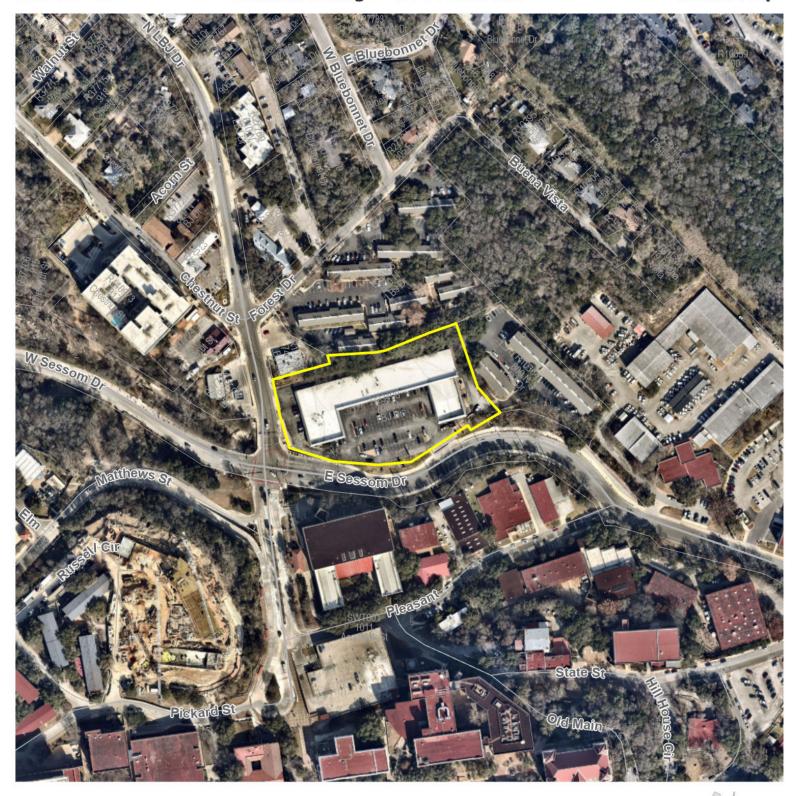

Subject Property
Parcel

This product is for informational purposes and may not have been prepared for or be suitable for legal, engineering, or surveying purposes. It does not represent an on-the-ground survey and represents only the approximate relative location of property boundaries.

Date: 3/6/2023

SANNARCOS Planning and Development Services

5 ⊸Miles

**Development Services** 

## Notice of Public Hearing Conditional Use Permit Request Sale of Mixed Beverages/ Beer & Wine 407 S. Stagecoach Trail

CUP-23-08 (Lanikai Lounge) Hold a public hearing and consider a request by Gabriel Sims, on behalf of Lanikai Lounge LLC, for renewal of a Conditional Use Permit to allow the sale of Mixed Beverages / Beer & Wine, located at 700 N. LBJ Drive (C. Garrison)