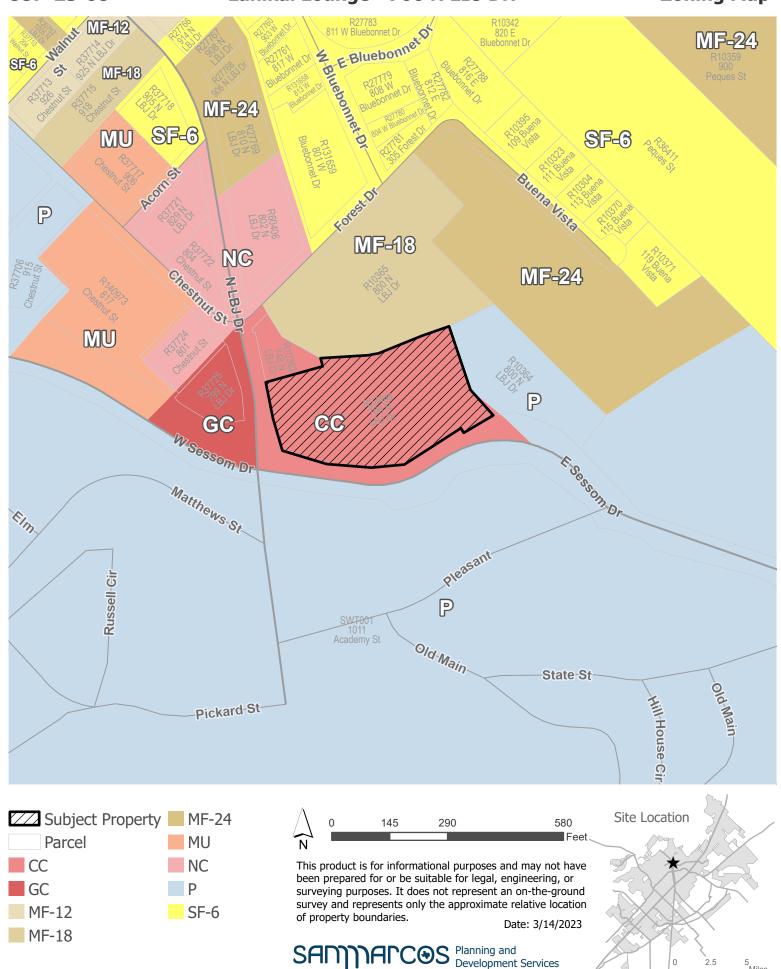

Subject Property
Parcel

This product is for informational purposes and may not have been prepared for or be suitable for legal, engineering, or surveying purposes. It does not represent an on-the-ground survey and represents only the approximate relative location of property boundaries.

Date: 3/6/2023

SANNARCOS Planning and Development Services

5 ⊸Miles

**Development Services** 

## Notice of Public Hearing Conditional Use Permit Request Sale of Mixed Beverages/ Beer & Wine 407 S. Stagecoach Trail

CUP-23-08 (Lanikai Lounge) Hold a public hearing and consider a request by Gabriel Sims, on behalf of Lanikai Lounge LLC, for renewal of a Conditional Use Permit to allow the sale of Mixed Beverages / Beer & Wine, located at 700 N. LBJ Drive (C. Garrison)