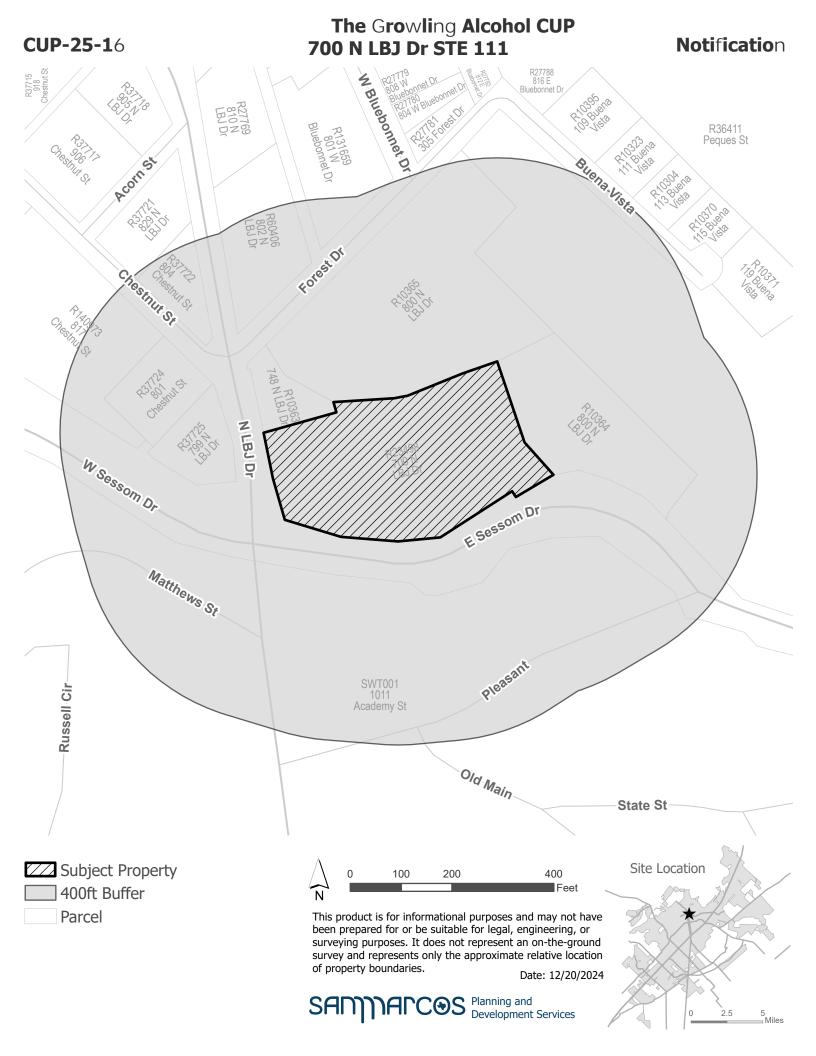

The San Marcos Planning and Zoning Commission will consider the above request at an upcoming public hearing to obtain citizen comments and will either approve, approve with conditions, or deny the request. Because you are listed as the owner of property located within 400 feet of the subject property, we would like to notify you of the following public hearings and seek your opinion of the request:

PLANNING AND DEVELOPMENT SERVICES Enclosure: Map (See Reverse)

| Property ID | Site Address                                                 | Owner                             | Owner Address                        | Owner City/ State/ Zip             |
|-------------|--------------------------------------------------------------|-----------------------------------|--------------------------------------|------------------------------------|
| 37724       | 801 CHESTNUT ST, SAN MARCOS TX                               | APANTE INVESTMENTS LP             | PO BOX 160788                        | AUSTIN, TX 78716-0788              |
| 140973      | 817 CHESTNUT ST, SAN MARCOS, TX 78666                        | ELLA LOFTS FUNDING COMPANY LLC    | 80 SW 8TH ST                         | MIAMI, FL 33130-3040               |
| 23498       | 700 N LBJ DR, STE #110-114, 110C &113A, SAN MARCOS, TX 78666 | HJORTING FAMILY TRUST             | 1006 SAN ROQUE RD                    | SANTA BARBARA, CA 93105-2023       |
| 131659      | 801 W BLUEBONNET DR, SAN MARCOS, TX 78666                    | HOFMANN DONALD R                  | 801 W BLUEBONNET DR                  | SAN MARCOS, TX 78666-3638          |
| 37722       | 804 CHESTNUT ST, SAN MARCOS TX                               | LIN ANDREW A ETAL                 | CHRISTOPHER A LIN- MANAGING DIRECTOR | LAKE FOREST, IL 60045-2934         |
| 37721       | 829 N LBJ DR, SAN MARCOS, TX 78666                           | OWEN TECH LLC                     | PO BOX 82653                         | AUSTIN, TX 78708-2653              |
| 60406       | 802 N LBJ DR, SAN MARCOS, TX 78666                           | SPUTNIK, LEASING CO               | 802 N LBJ DR                         | SAN MARCOS, TX 78666               |
| 37725       | 799 N LBJ DR, SAN MARCOS TX                                  | SUSSER PETROLEUM OPERATING CO LLC | 1300 MAIN ST                         | HOUSTON, TX 77002-6803             |
| 10365       | 800 N LBJ DR, SAN MARCOS, TX 78666                           | TREEHOUSE SAN MARCOS LLC          | 30227 VIA BORICA                     | RANCHO PALOS VERDES, CA 90275-4413 |
|             |                                                              | Samantha Benavides                | 455 Lindsey St                       | SAN MARCOS, TX 78666               |
|             |                                                              | Sharon O'Neil                     | 421 E. Hillcrest                     | SAN MARCOS, TX 78666               |
|             |                                                              | Paul Murray                       | 102 Barclay                          | SAN MARCOS, TX 78666               |
|             |                                                              | Amy Thomaides                     | 1131 W MLK St                        | SAN MARCOS, TX 78666               |
|             |                                                              | Michael Adams                     | 106 Losoya St                        | SAN MARCOS, TX 78666               |