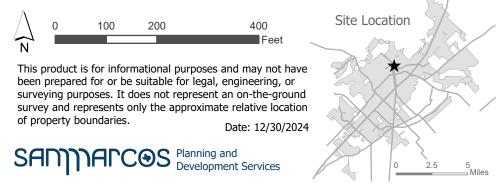

### Notice of Public Hearing Conditional Use Permit Request Sale of Beer & Wine 700 N LBJ Drive, Suite 111

CUP-25-16 (The Growling) Hold a public hearing and consider a request by Manuel Lopez-Castro, on behalf of The Growling, for renewal of a Conditional Use Permit to allow on premise consumption of Beer & Wine, located at 700 N LBJ Drive, Suite 111. (C. Garrison)