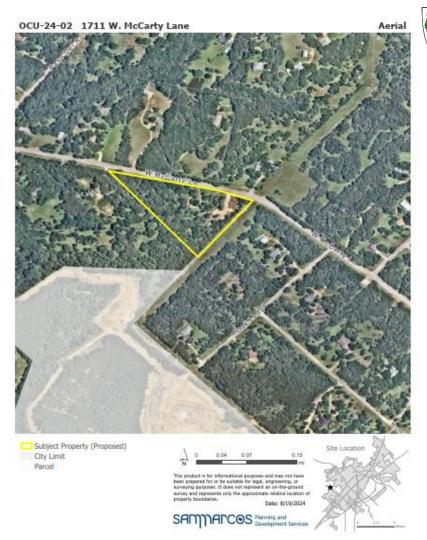

## Presentation Item #

Consider approval, by motion, authorizing an Out-Of-City Utility Connection request for water service by Philip Abdouch, on behalf of KT Fences & More, LLC, for approximately 5.6 acres, more or less, located at 1711 W. McCarty Lane.

## **Property Information**

- Approximately 5.5 acres.
- Proposed connection to City
  Water.
- Proposing 2 lots:
  - One house on each lot
  - On Lot 2, approx. 3,000 sq ft. garage/workshop for personal use in addition to the house