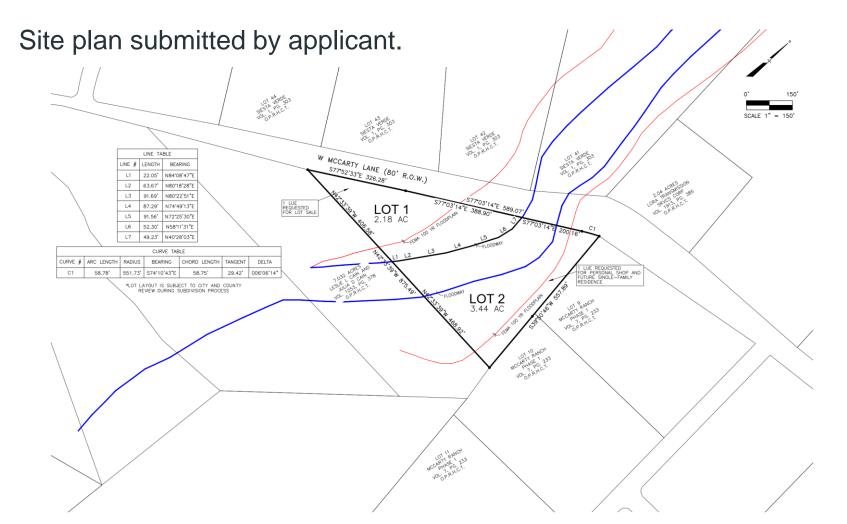

## **Property Information**

- Approximately 5.5 acres.
- Proposed connection to City
  Water.
- Proposing 2 lots:
  - One house on each lot
  - On Lot 2, approx. 3,000 sq ft. garage/workshop for personal use in addition to the house