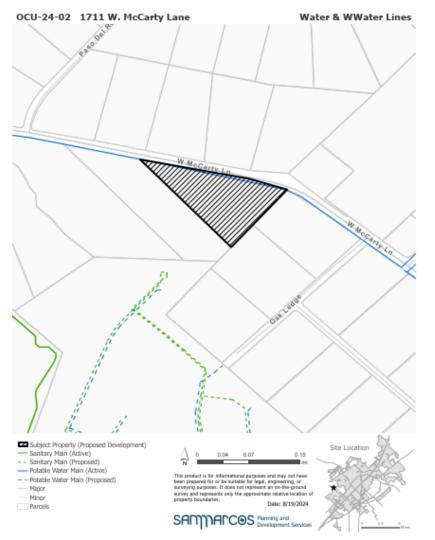

## Presentation Item #



Consider approval, by motion, authorizing an Out-Of-City Utility Connection request for water service by Philip Abdouch, on behalf of KT Fences & More, LLC, for approximately 5.6 acres, more or less, located at 1711 W. McCarty Lane.

## **Property Information**

- Approximately 5.5 acres.
- Proposed connection to City
  Water.
- Proposing 2 lots:
  - One house on each lot
  - On Lot 2, approx. 3,000 sq ft. garage/workshop for personal use in addition to the house





## **Existing Utility Lines**

• Existing water line adjacent property.







## Recommendation



Staff recommends <u>approval</u> of this utility connection as submitted.

5